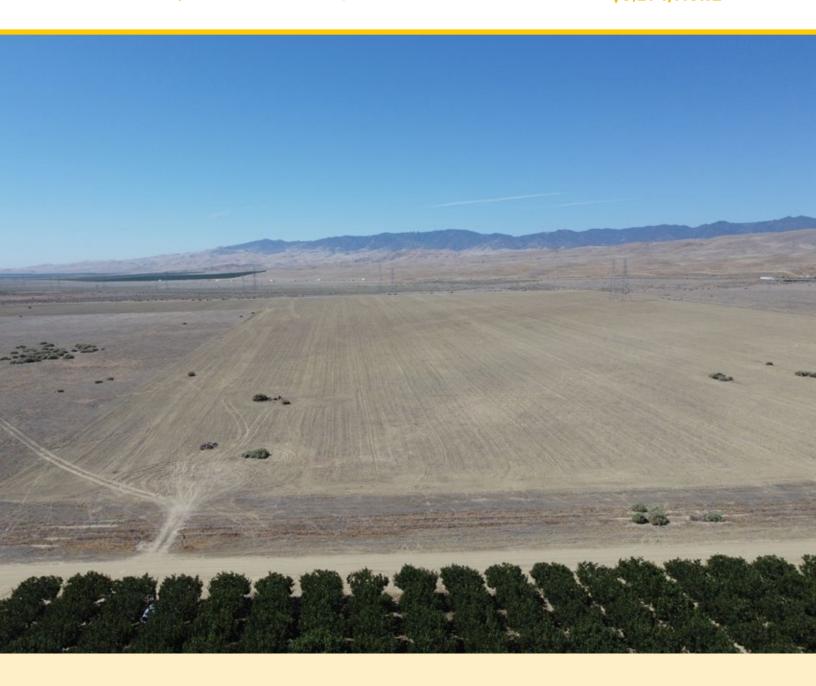

### **DESCRIPTION**

Open land just west of Cantua Creek in southwest Fresno County. Property is surrounded by almonds, pistachios and vineyards.