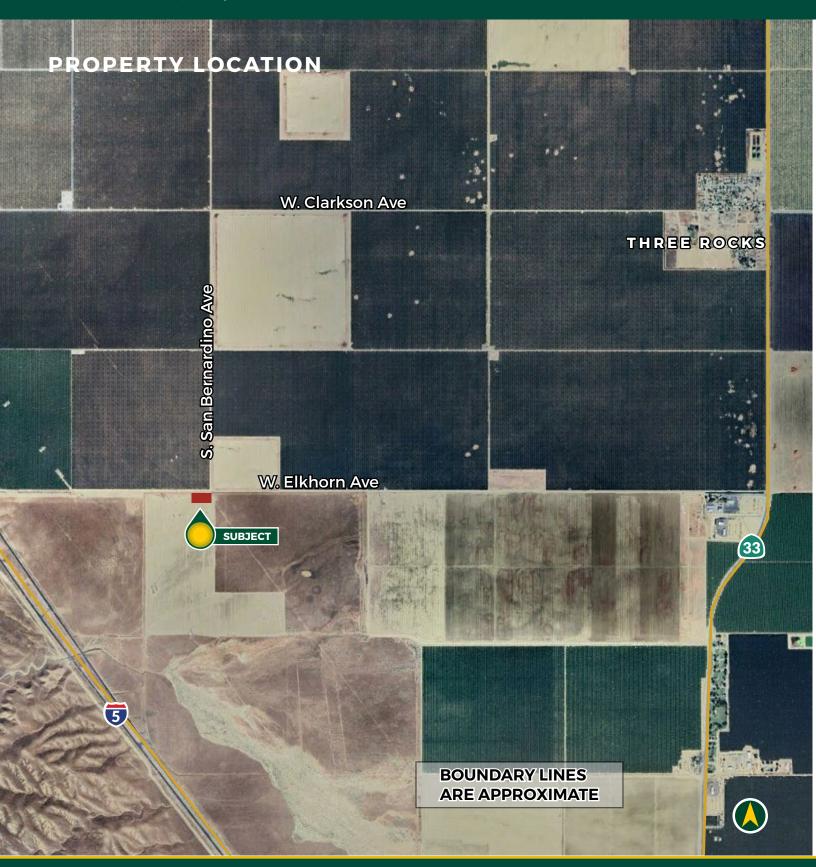

### LOCATION

Southwest Fresno County. Access is on Elkhorn Avenue and Highway 33.