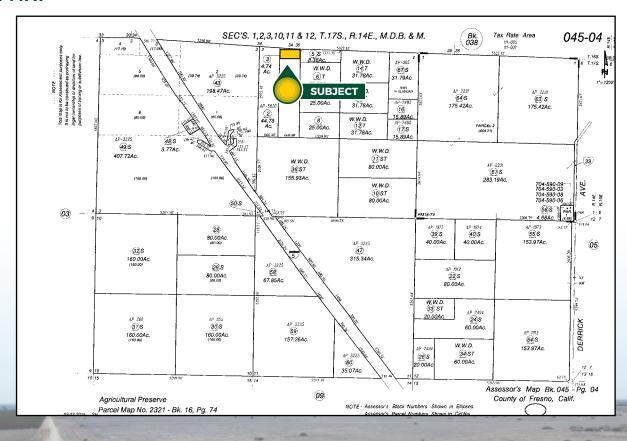

#### **LEGAL**

Fresno County APN: 045-040-03 located in a portion of Section 2, T17S, R14E, M.D.B.&M.

#### **APN MAP**

**EXCLUSIVELY PRESENTED BY:** A DIVISION OF PEARSON COMPANIES

**OFFICES SERVING** THE CENTRAL VALLEY

FRESNO 7480 N. Palm Ave, Ste 101 Fresno, CA 93711 559.432.6200

VISALIA 3447 S. Demaree St. Visalia, CA 93277 559.732.7300