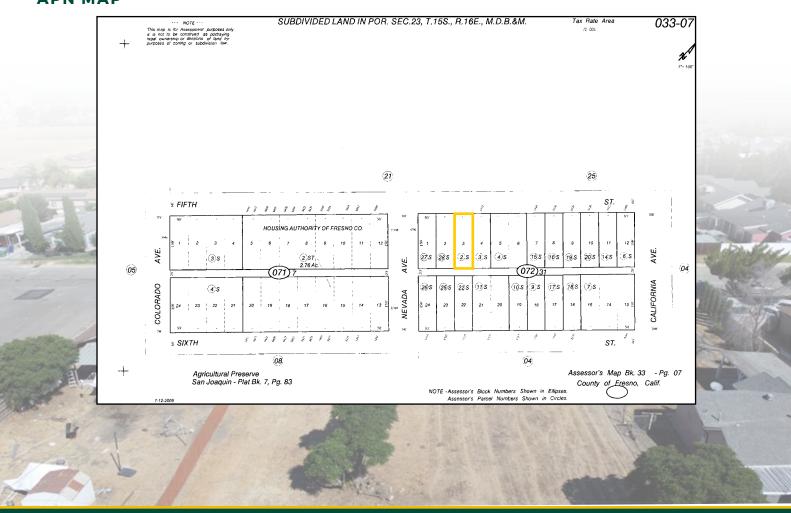

#### **LEGAL**

Fresno County APN: 033-072-02s located in a portion of Section 23, T15S, R16E, M.D.B.&M.

## APN MAP