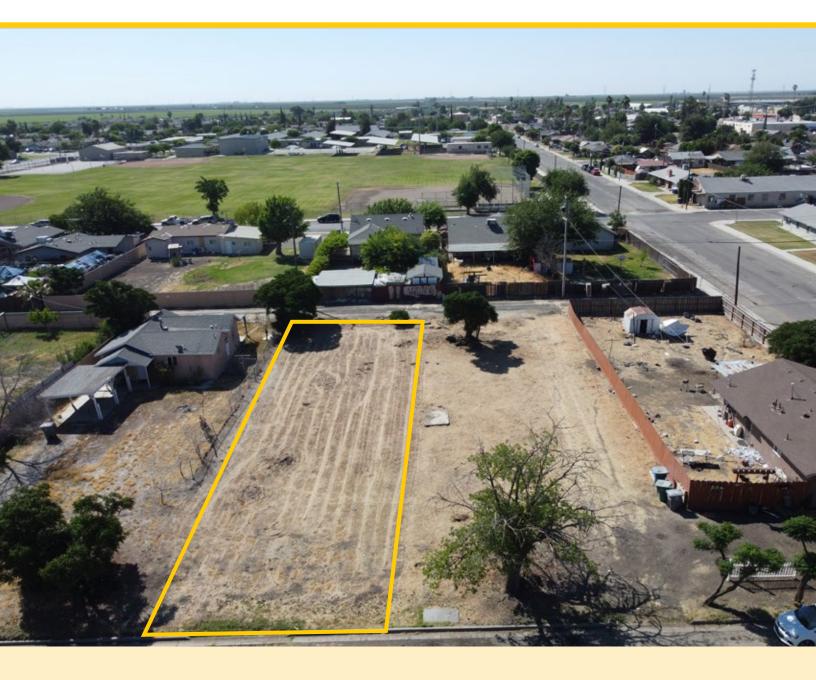

#### **DESCRIPTION**

The open home lot is ready for home development.

#### LOCATION

West Fresno County near San Joaquin Elementary in the town of San Joaquin. Faces 5th Street between California and Nevada Avenues.