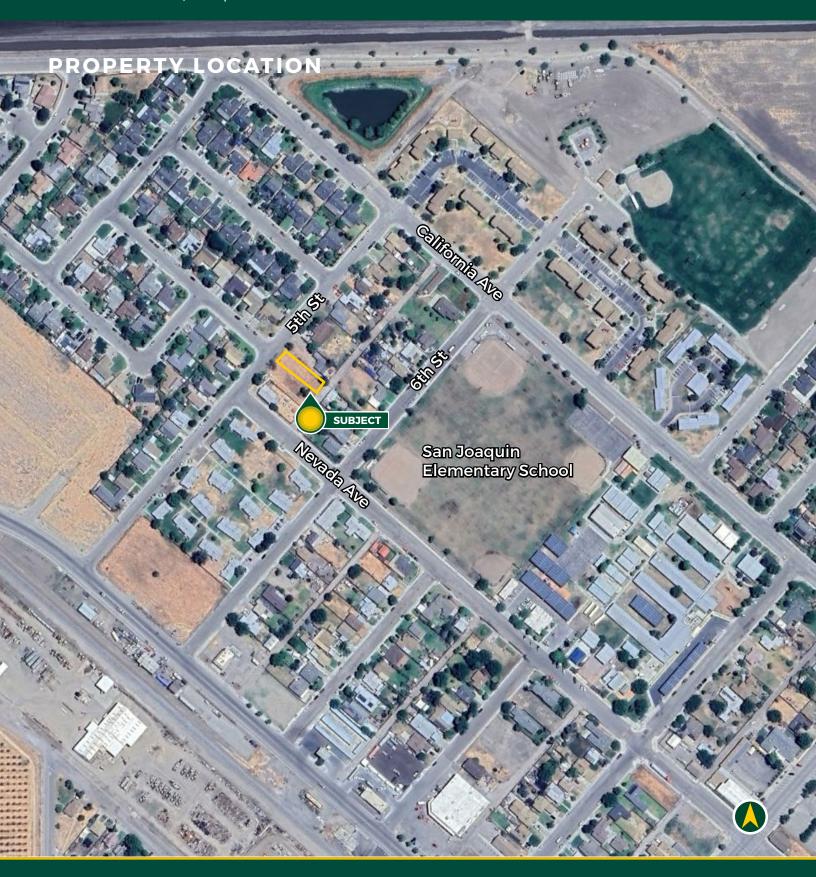

#### LOCATION

West Fresno County near San Joaquin Elementary in the town of San Joaquin. Faces 5th Street between California and Nevada Avenues.