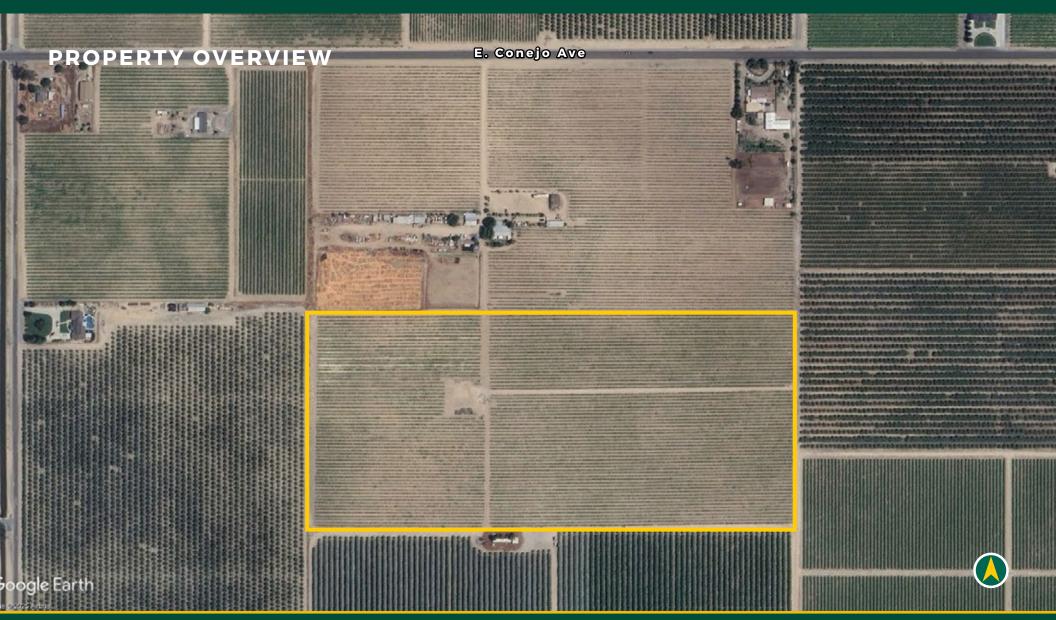

#### DESCRIPTION

The subject property is located just south of Locan and Conejo Ave., directly west of the town of Kingsburg. It is a producing Thompson vineyard with single line drip and receives water from Consolidated Irrigation District along with a newly drilled well in 2023. The property is surrounded by almonds, citrus, and other vineyards.

## LEGAL

Fresno County APN: 385-160-53S Located in a portion of Section 26, Township 16S, Range 21E, M.D.B&M.