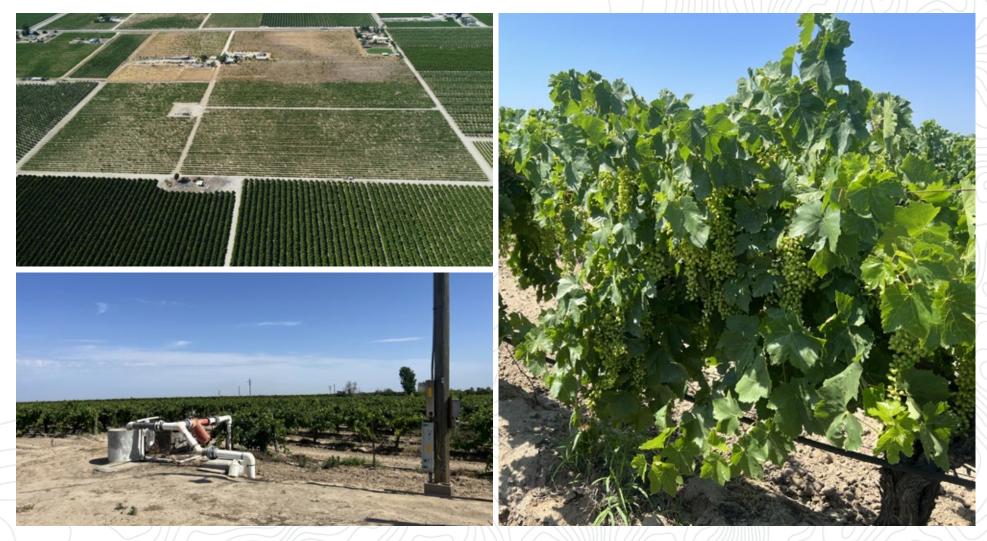

#### DESCRIPTION

The subject property is located just south of Locan and Conejo Ave., directly west of the town of Kingsburg. It is a producing Thompson vineyard with single line drip and receives water from Consolidated Irrigation District along with a newly drilled well in 2023. The property is surrounded by almonds, citrus, and other vineyards.

#### PLANTINGS

Thompson vineyard.

## WATER

Consolidated Irrigation District 20 HP pump on 2023 drilled well Single line drip

# **PROPERTY PHOTOS**

All information contained herein is deemed reliable but not guaranteed by seller nor broker and should be independently verified by potential buyers. We assume no liability for errors or omissions. **FRESNO** 7480 N. Palm Ave, Ste 101 Fresno, CA 93711 559.432.6200 **VISALIA** 3447 S. Demaree St. Visalia, CA 93277 559.732.7300