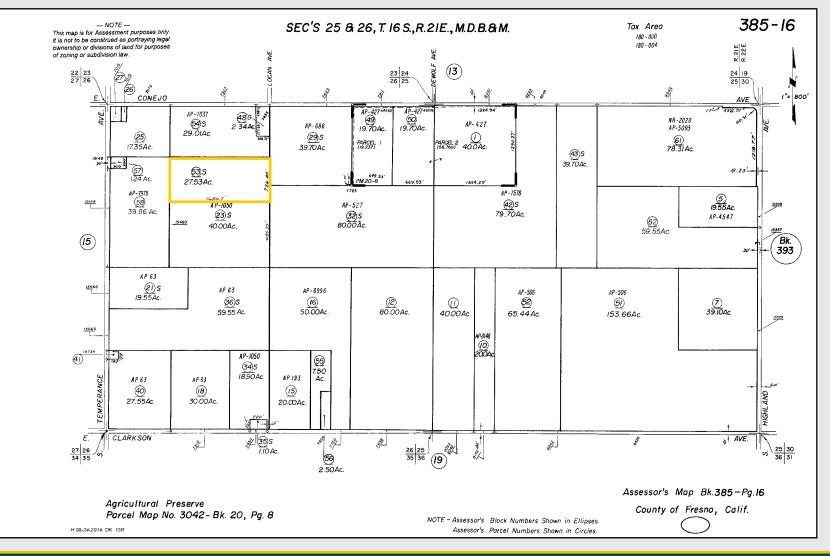

## LEGAL

Fresno County APN: 385-160-53S Located in a portion of Section 26, Township 16S, Range 21E, M.D.B&M.

## PARCEL MAP

(6)

All information contained herein is deemed reliable but not guaranteed by seller nor broker and should be independently verified by potential buyers. We assume no liability for errors or omissions.