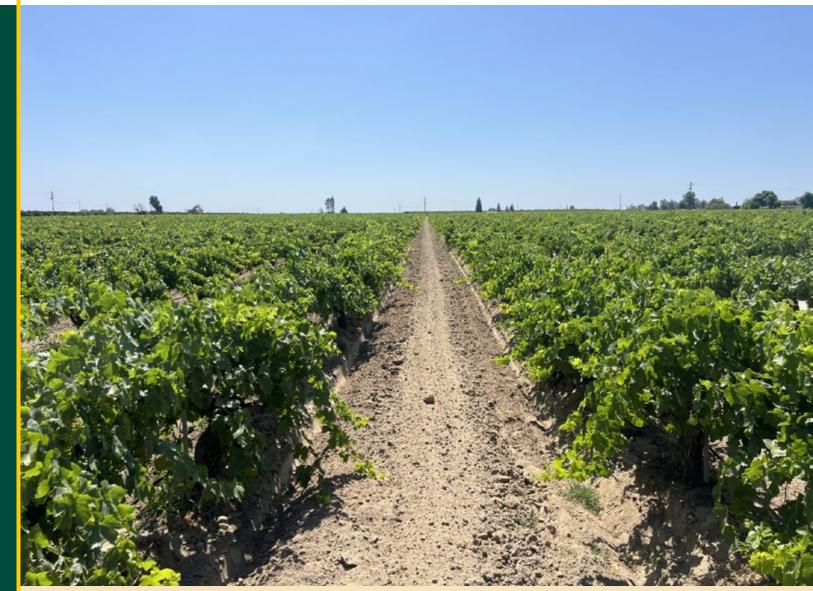

#### DESCRIPTION

The subject property is located just south of Locan and Conejo Ave., directly west of the town of Kingsburg. It is a producing Thompson vineyard with single line drip and receives water from Consolidated Irrigation District along with a newly drilled well in 2023. The property is surrounded by almonds, citrus, and other vineyards.

#### PLANTINGS

Thompson vineyard.

# **PROPERTY PHOTOS**

All information contained herein is deemed reliable but not guaranteed by seller nor broker and should be independently verified by potential buyers. We assume no liability for errors or omissions. **FRESNO** 7480 N. Palm Ave, Ste 101 Fresno, CA 93711 559.432.6200 **VISALIA** 3447 S. Demaree St. Visalia, CA 93277 559.732.7300