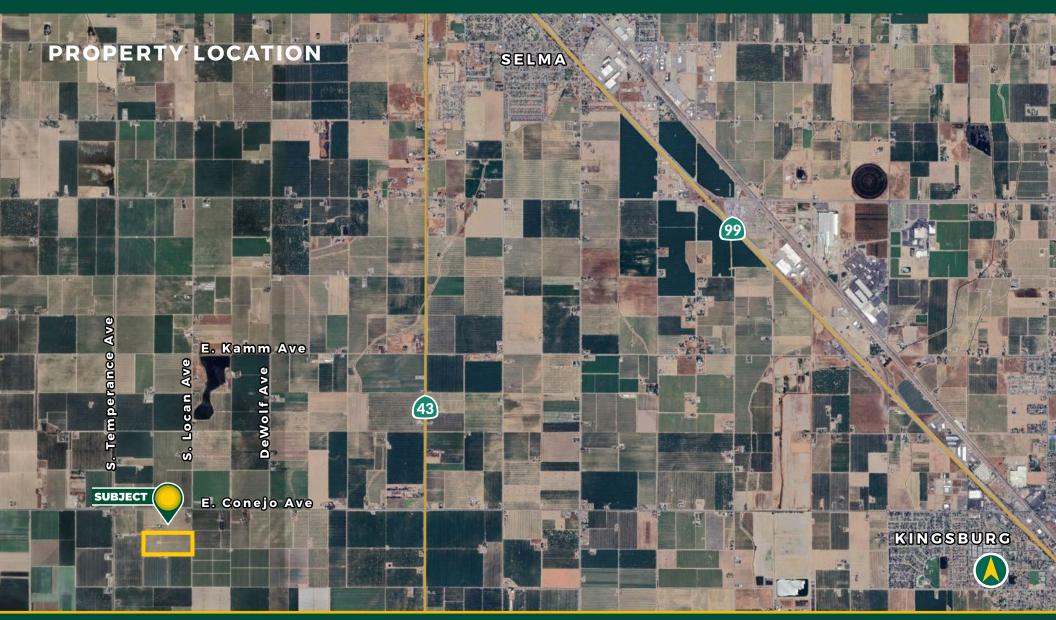

#### DESCRIPTION

The subject property is located just south of Locan and Conejo Ave., directly west of the town of Kingsburg. It is a producing Thompson vineyard with single line drip and receives water from Consolidated Irrigation District along with a newly drilled well in 2023. The property is surrounded by almonds, citrus, and other vineyards.

#### LOCATION

4.5 Miles west of Kingsburg just south of Locan and Conejo intersection