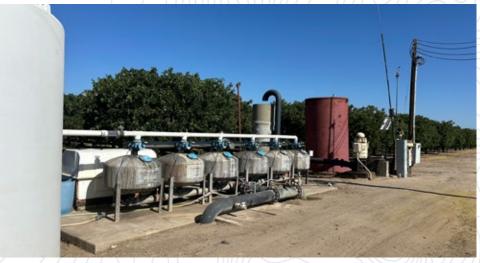

#### **DESCRIPTION**

212± assessed acres of mature, producing pistachio orchards situated 4 miles northwest of Chowchilla in Merced County. This property offers dual irrigation sources, including surface water from the Chowchilla Water District and well-sharing agreements on three deep wells with neighboring orchards. Efficient micro sprinkler systems with sand media filtration ensure optimal water distribution for these well maintained orchards.

#### **WATER**

The orchards are irrigated by micro sprinklers with sand media filter stations supplied by three (3) deep wells and a lift pump supplying surface water from Chowchilla Water District. There are well-sharing agreements with the adjacent orchards.