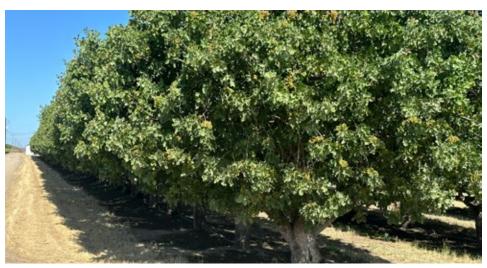

#### **DESCRIPTION**

212± assessed acres of mature, producing pistachio orchards situated 4 miles northwest of Chowchilla in Merced County. This property offers dual irrigation sources, including surface water from the Chowchilla Water District and well-sharing agreements on three deep wells with neighboring orchards. Efficient micro sprinkler systems with sand media filtration ensure optimal water distribution for these well maintained orchards.

#### **WATER**

The orchards are irrigated by micro sprinklers with sand media filter stations supplied by three (3) deep wells and a lift pump supplying surface water from Chowchilla Water District. There are well-sharing agreements with the adjacent orchards.