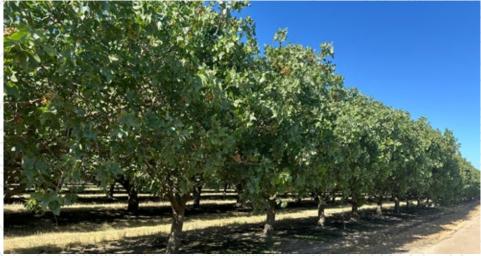

#### **DESCRIPTION**

212± assessed acres of mature, producing pistachio orchards situated 4 miles northwest of Chowchilla in Merced County. This property offers dual irrigation sources, including surface water from the Chowchilla Water District and well-sharing agreements on three deep wells with neighboring orchards. Efficient micro sprinkler systems with sand media filtration ensure optimal water distribution for these well maintained orchards.

#### **PLANTINGS**

212± acres of mature pistachios planted in the mid 1970's with 24' x 12' spacing. The varieties are Kerman and Peters on Atlantica rootstock with any replants being UCB-1. Production available upon request.