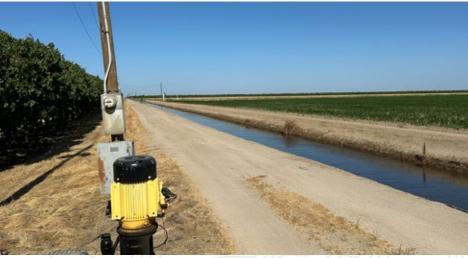

#### **DESCRIPTION**

212± assessed acres of mature, producing pistachio orchards situated 4 miles northwest of Chowchilla in Merced County. This property offers dual irrigation sources, including surface water from the Chowchilla Water District and well-sharing agreements on three deep wells with neighboring orchards. Efficient micro sprinkler systems with sand media filtration ensure optimal water distribution for these well maintained orchards.

#### **PLANTINGS**

212± acres of mature pistachios planted in the mid 1970's with 24' x 12' spacing. The varieties are Kerman and Peters on Atlantica rootstock with any replants being UCB-1. Production available upon request.