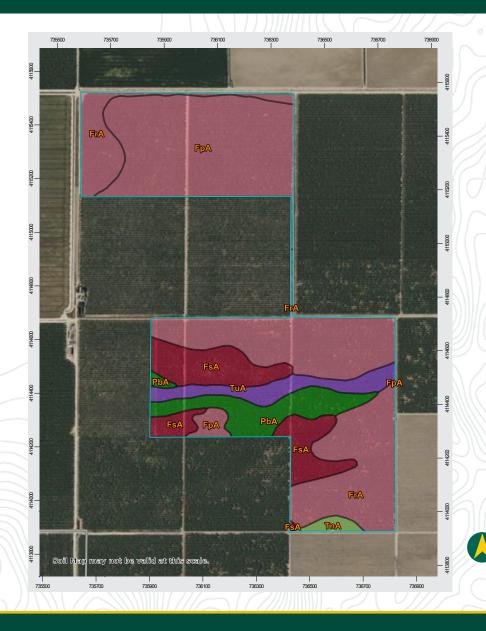

#### SOILS

See soils map included.

# **SOILS MAP**

| California Revised Storie Index (CA) |                                                               |
|--------------------------------------|---------------------------------------------------------------|
| Map unit symbol                      | Map unit name                                                 |
| FrA                                  | Fresno loam, moderately saline-sodic, 0-1% slopes             |
| FpA                                  | Fresno loam, slightly saline-sodic,<br>0-1% slopes            |
| FsA                                  | Fresno loam, strongly saline-sodic,<br>0-1% slopes            |
| PbA                                  | Pachappa fine sandy loam, slightly saline-alkali, 0-1% slopes |
| TuA                                  | Tujunga sand, 0-3% slopes                                     |
| TnA                                  | Traver fine sandy loam, slilghtly saline-alkali, 0-1% slopes  |