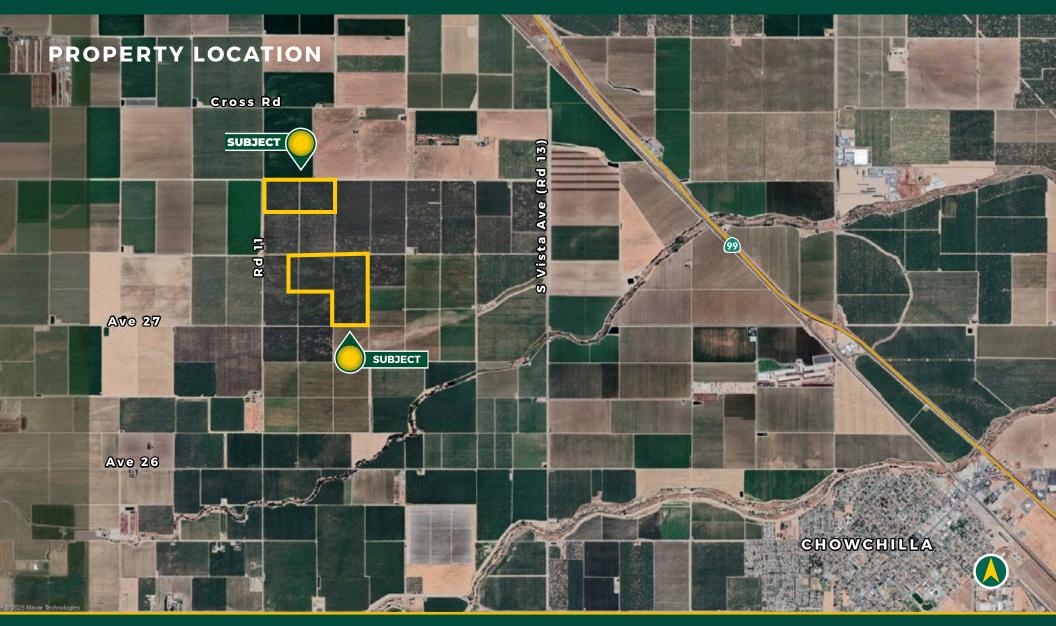

#### LOCATION

The orchards are located on the east side of Road 11, ½ mile south of Cross Road, approximately 4 miles northwest of the City of Chowchilla in Merced County, California 93610.

### **LEGAL**

Merced County APN's: 075-120-031, 032, 034 & 037. Located in a portion of Section 16, Township 9S, Range 15E, M.D.B.&M.