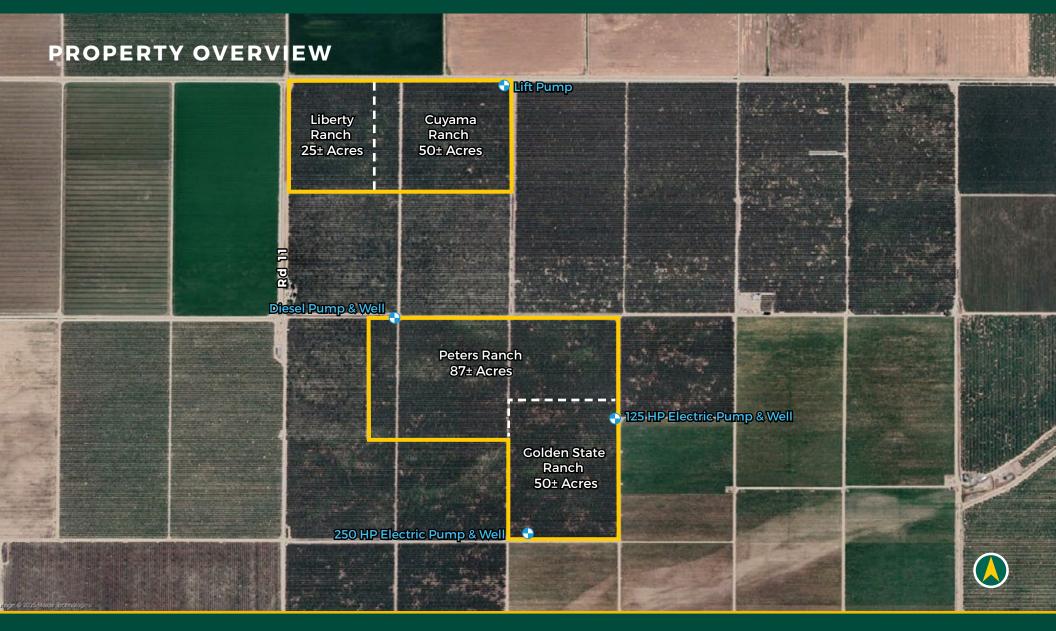

#### **DESCRIPTION**

212± assessed acres of mature, producing pistachio orchards situated 4 miles northwest of Chowchilla in Merced County. This property offers dual irrigation sources, including surface water from the Chowchilla Water District and well-sharing agreements on three deep wells with neighboring orchards. Efficient micro sprinkler systems with sand media filtration ensure optimal water distribution for these well maintained orchards.

#### **PLANTINGS**

212± acres of mature pistachios planted in the mid 1970's with 24' x 12' spacing. The varieties are Kerman and Peters on Atlantica rootstock with any replants being UCB-1. Production available upon request.

#### **WATER**

The orchards are irrigated by micro sprinklers with sand media filter stations supplied by three (3) deep wells and a lift pump supplying surface water from Chowchilla Water District. There are well-sharing agreements with the adjacent orchards.