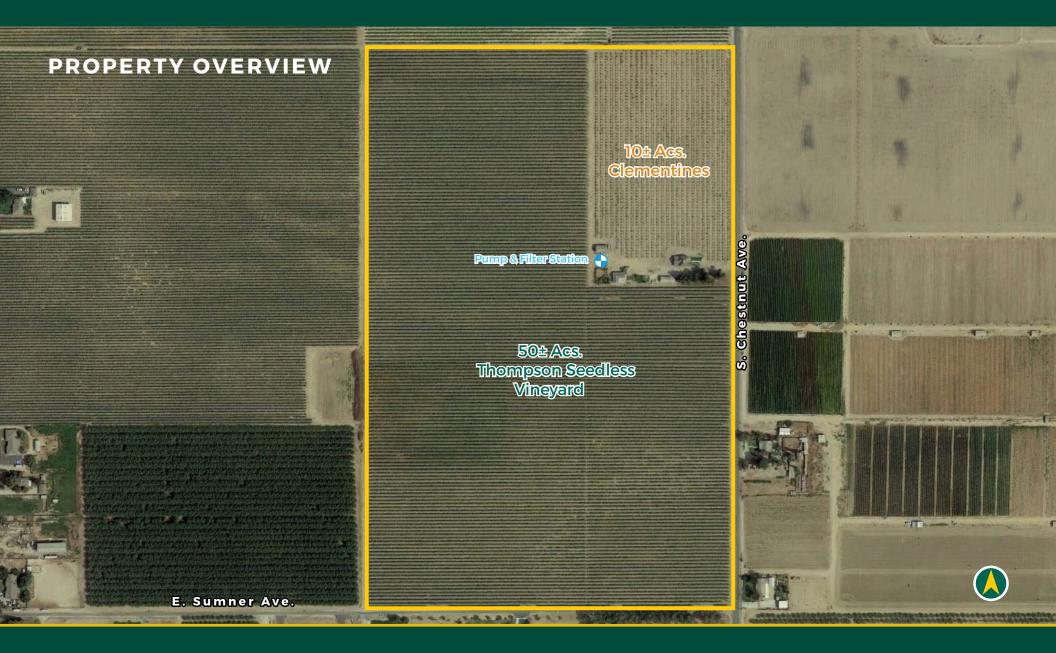

### **DESCRIPTION**

This 60± acre ranch includes a 50± acre older Thompson Seedless vineyard and 10± acres of younger Clementines. The ranch has two sources of water including Fresno Irrigation District surface water and an ag well. There are also two rental homes on the property generating monthly income.

## PLANTINGS

50± acres of Thompson Seedless 10± acres of Clementines planted in 2017