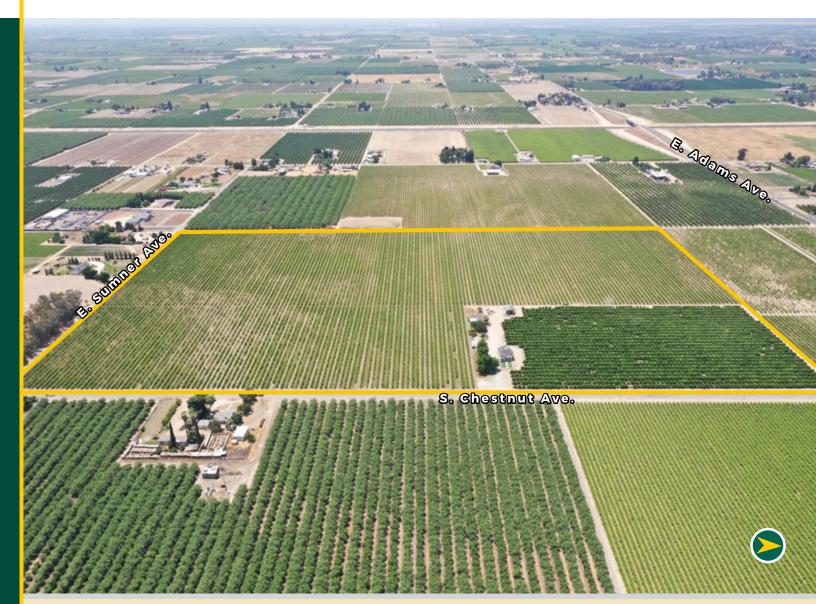

# **PROPERTY PHOTOS**

**EXCLUSIVELY PRESENTED BY:** A DIVISION OF PEARSON COMPANIES

**OFFICES SERVING** THE CENTRAL VALLEY

FRESNO 7480 N. Palm Ave, Ste 101 Fresno, CA 93711 559.432.6200

**VISALIA**3447 S. Demaree St. Visalia, CA 93277
559.732.7300