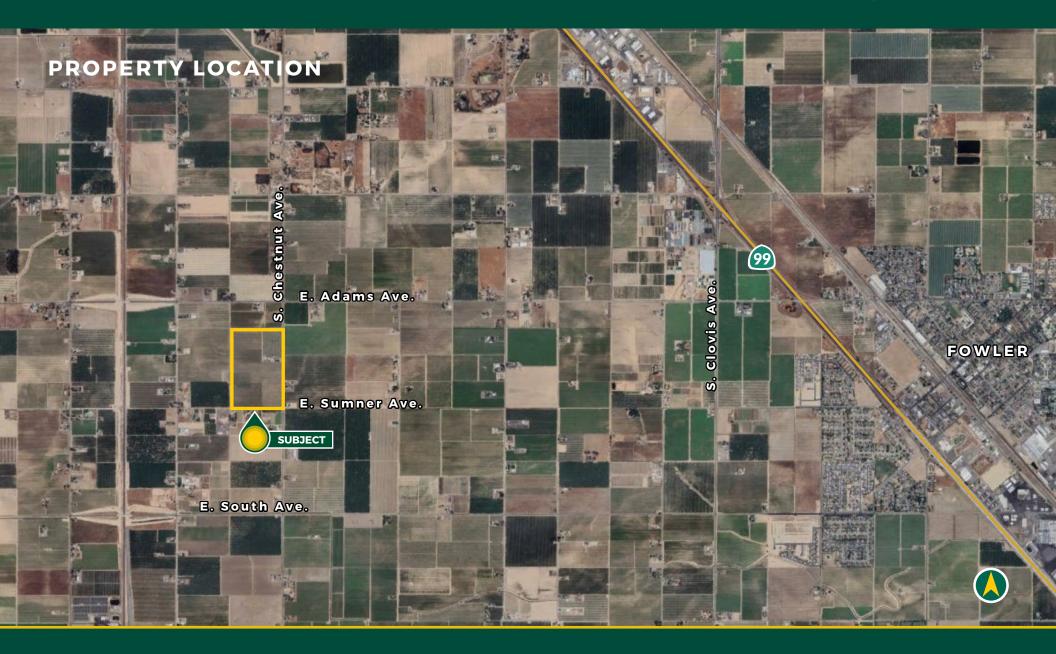

### LOCATION

The subject property is located approximately 3.5± miles west of Fowler between Adams Ave and Sumner Ave off of Chestnut Ave.

Physical address: 7265 S. Chestnut Ave, Fresno, CA 93725