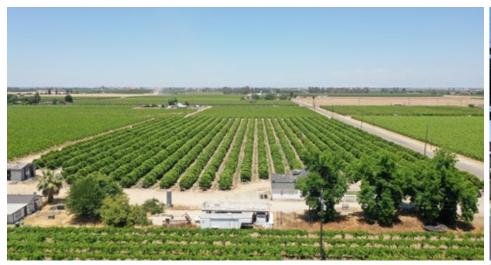

# **PROPERTY PHOTOS**

**EXCLUSIVELY PRESENTED BY:** A DIVISION OF PEARSON COMPANIES

**OFFICES SERVING** THE CENTRAL VALLEY

FRESNO 7480 N. Palm Ave, Ste 101 Fresno, CA 93711 559.432.6200

**VISALIA**3447 S. Demaree St. Visalia, CA 93277
559.732.7300

### **DESCRIPTION**

This 60± acre ranch includes a 50± acre older Thompson Seedless vineyard and 10± acres of younger Clementines. The ranch has two sources of water including Fresno Irrigation District surface water and an ag well. There are also two rental homes on the property generating monthly income.

## PLANTINGS

50± acres of Thompson Seedless 10± acres of Clementines planted in 2017