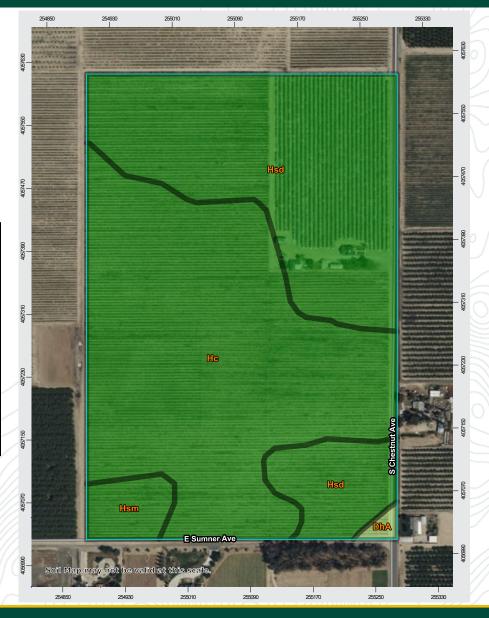

## SOILS

See soils map included.

# **SOILS MAP**

| California Revised Storie Index (CA) |                                           |                     |
|--------------------------------------|-------------------------------------------|---------------------|
| Map unit symbol                      | Map unit name                             | Rating              |
| Нс                                   | Hesperia sandy loam                       | Grade 1 - Excellent |
| Hsd                                  | Heperia sandy loam,<br>very deep          | Grade 1 - Excellent |
| Hsm                                  | Hesperia sandy loam,<br>deep              | Grade 1 - Excellent |
| DhA                                  | Delhi loamy sand,<br>0-3% slopes, MLRA 17 | Grade 2 - Good      |
|                                      |                                           |                     |