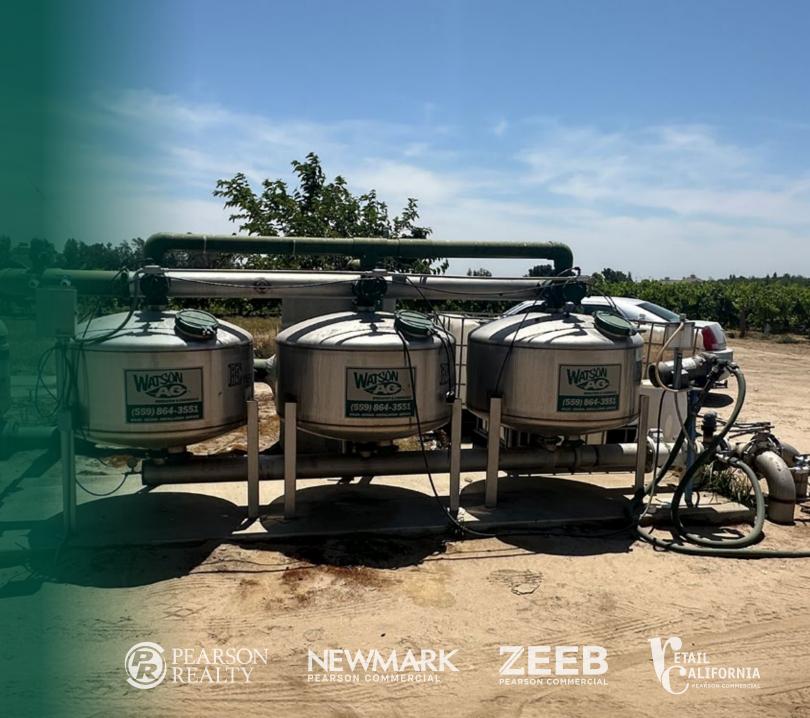

# **PROPERTY PHOTOS**

**EXCLUSIVELY PRESENTED BY:** A DIVISION OF PEARSON COMPANIES

**OFFICES SERVING** THE CENTRAL VALLEY

FRESNO 7480 N. Palm Ave, Ste 101 Fresno, CA 93711 559.432.6200

**VISALIA**3447 S. Demaree St. Visalia, CA 93277
559.732.7300

### WATER

The ranch is located within Fresno Irrigation District and entitled to receive surface water. In addition to surface water. there is one ag well with a 30 HP pump and one domestic well. The vineyard is both drip and furrow irrigated with concrete risers on every row. The Clementines are irrigated via fan jets.