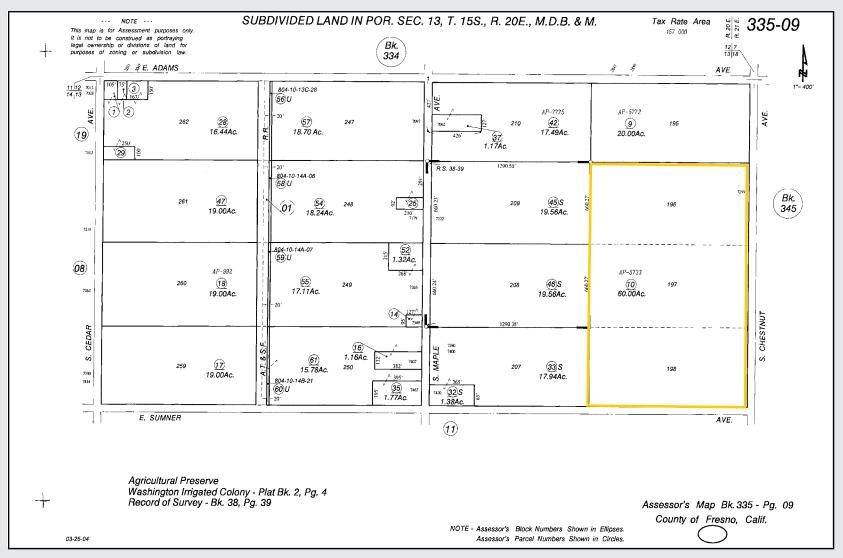

# **PARCEL MAP**

## **LEGAL**

Fresno County APN: 335-090-10. Located in a portion of Section 13, Township 15S, Range 20E, M.D.B.&M.

### LOCATION

The subject property is located approximately 3.5± miles west of Fowler between Adams Ave and Sumner Ave off of Chestnut Ave.

Physical address: 7265 S. Chestnut Ave, Fresno, CA 93725