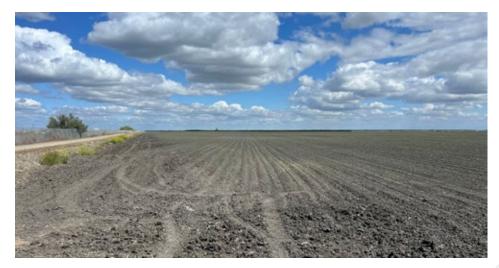

# **PROPERTY PHOTOS**

All information contained herein is deemed reliable but not guaranteed by seller nor broker and should be independently verified by potential buyers. We assume no liability for errors or omissions.

#### **DESCRIPTION**

The subject property is  $75.6\pm$  acres of open farmland located in James Irrigation District, just west of the town of San Joaquin. It has been historically farmed to various row crops and is surrounded by permanent plantings. The permanent plantings in this area include almonds, pistachios, and vines.