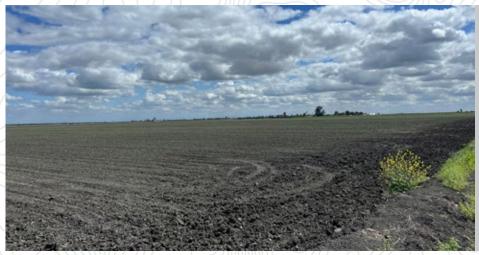

#### **DESCRIPTION**

The subject property is  $75.6\pm$  acres of open farmland located in James Irrigation District, just west of the town of San Joaquin. It has been historically farmed to various row crops and is surrounded by permanent plantings. The permanent plantings in this area include almonds, pistachios, and vines.

# **PROPERTY PHOTOS**

All information contained herein is deemed reliable but not guaranteed by seller nor broker and should be independently verified by potential buyers. We assume no liability for errors or omissions.