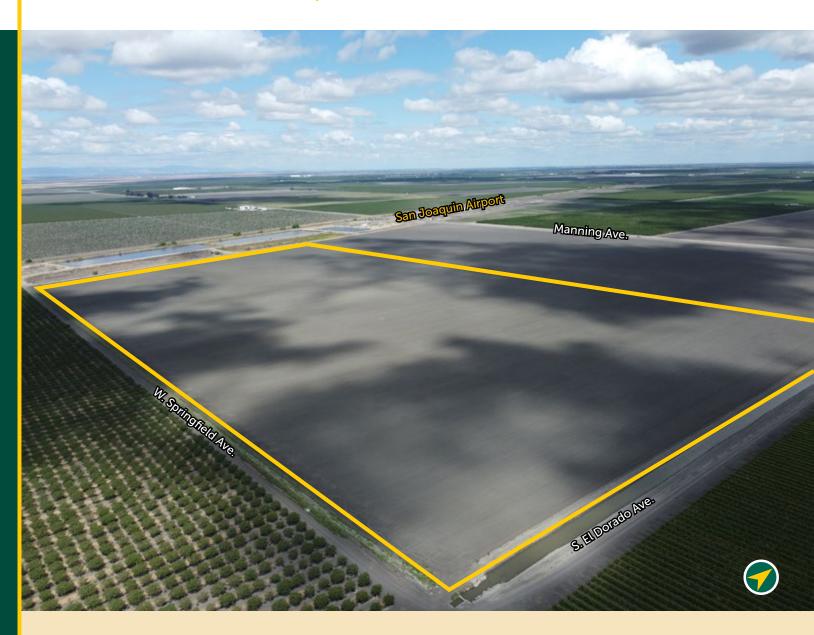

#### **DESCRIPTION**

The subject property is  $75.6\pm$  acres of open farmland located in James Irrigation District, just west of the town of San Joaquin. It has been historically farmed to various row crops and is surrounded by permanent plantings. The permanent plantings in this area include almonds, pistachios, and vines.

## LOCATION

Northwest corner of West Springfield & South El Dorado Avenues, San Joaquin, CA 93660

# **PROPERTY PHOTOS**

All information contained herein is deemed reliable but not guaranteed by seller nor broker and should be independently verified by potential buyers. We assume no liability for errors or omissions.