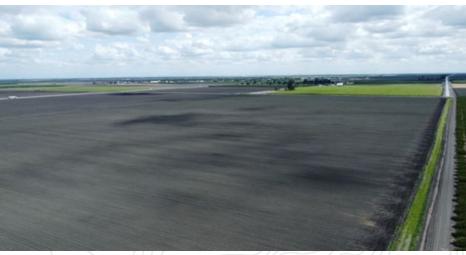

# **PROPERTY PHOTOS**

All information contained herein is deemed reliable but not guaranteed by seller nor broker and should be independently verified by potential buyers. We assume no liability for errors or omissions.

#### **DESCRIPTION**

The subject property is  $75.6\pm$  acres of open farmland located in James Irrigation District, just west of the town of San Joaquin. It has been historically farmed to various row crops and is surrounded by permanent plantings. The permanent plantings in this area include almonds, pistachios, and vines.