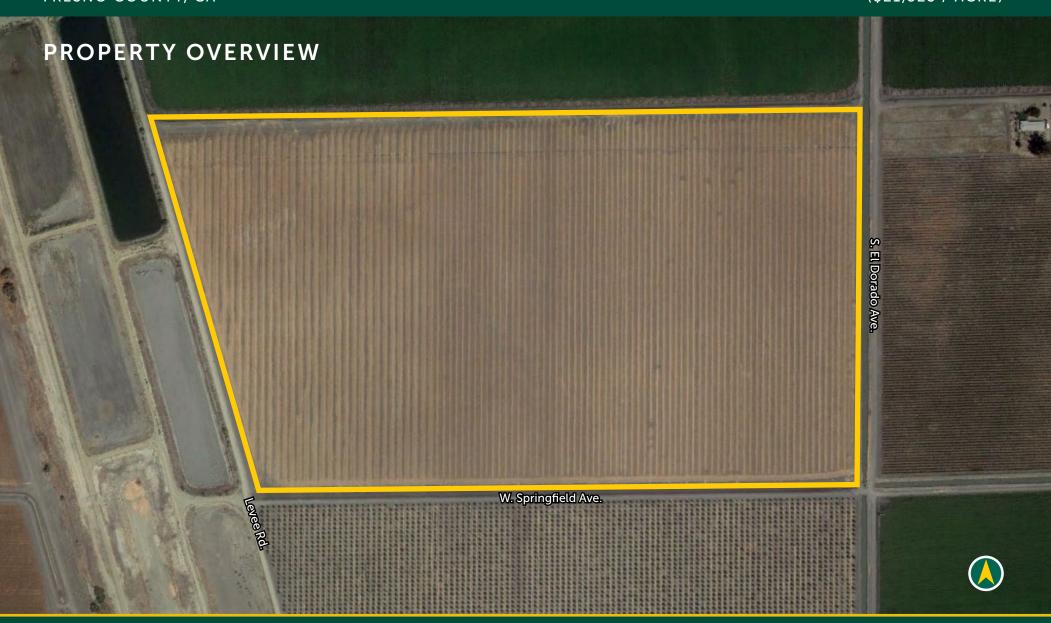

It has been historically farmed to various row crops and is surrounded by permanent plantings. The permanent plantings in this area include almonds, pistachios, and vines.

## LOCATION

Northwest corner of West Springfield & South El Dorado Avenues, San Joaquin, CA 93660

# LEGAL

Fresno County APN: 030-100-03 Located in a portion of Section 27, Township 15S, Range 16E, M.D.B&M.

#### ZONING

AE-20, Agricultural Exclusive - 20 acres. The property is located within the Williamson Act.

## **PLANTINGS**

Open Ground

#### **WATER**

James Irrigation District

## **SOILS**

See soils map included.

### PRICE/TERMS

\$1,650,000 cash at the close of escrow. Property is currently being leased until 12/31/25. The tenant has the last right of refusal to match the purchase price.



559.732.7300





All information contained herein is deemed reliable but not

guaranteed by seller nor broker and should be independently verified by potential buyers. We assume no liability for errors or omissions.

# SOILS MAP



All information contained herein is deemed reliable but not

guaranteed by seller nor broker and should be independently verified by potential buyers. We assume no liability for errors or omissions.





# PARCEL MAP







559.732.7300

# **PROPERTY PHOTOS**







All information contained herein is deemed reliable but not guaranteed by seller nor broker and should be independently verified by potential buyers. We assume no liability for errors or omissions.





EXCLUSIVELY PRESENTED BY:





# **OFFICES SERVING**

THE CENTRAL VALLEY

## **FRESNO**

7480 N. Palm Ave, Ste