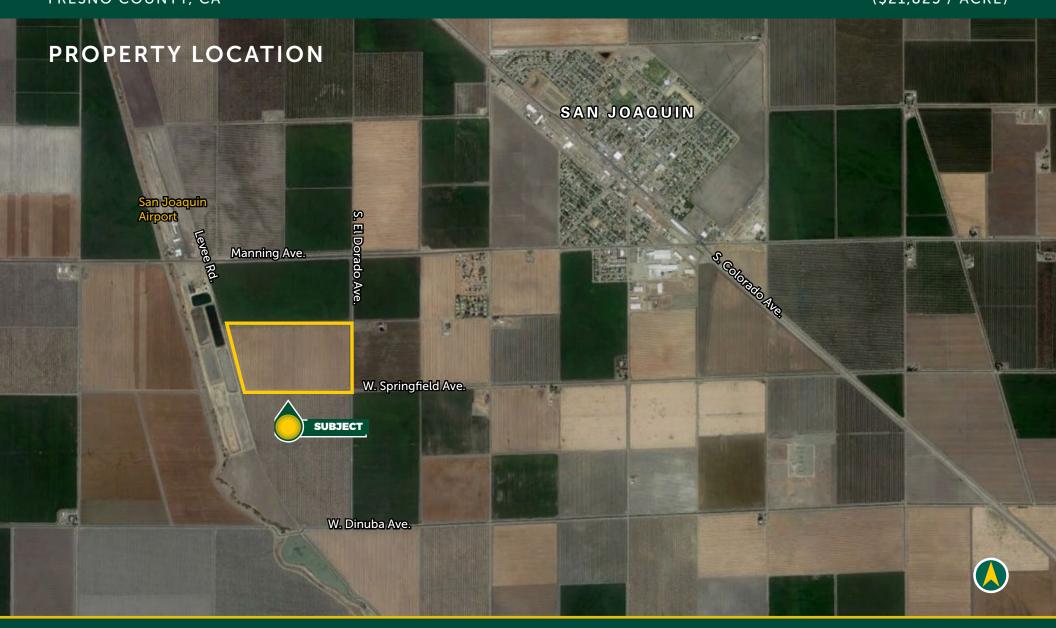

## LOCATION

Northwest corner of West Springfield & South El Dorado Avenues, San Joaquin, CA 93660

# LEGAL

Fresno County APN: 030-100-03 Located in a portion of Section 27, Township 15S, Range 16E, M.D.B&M.