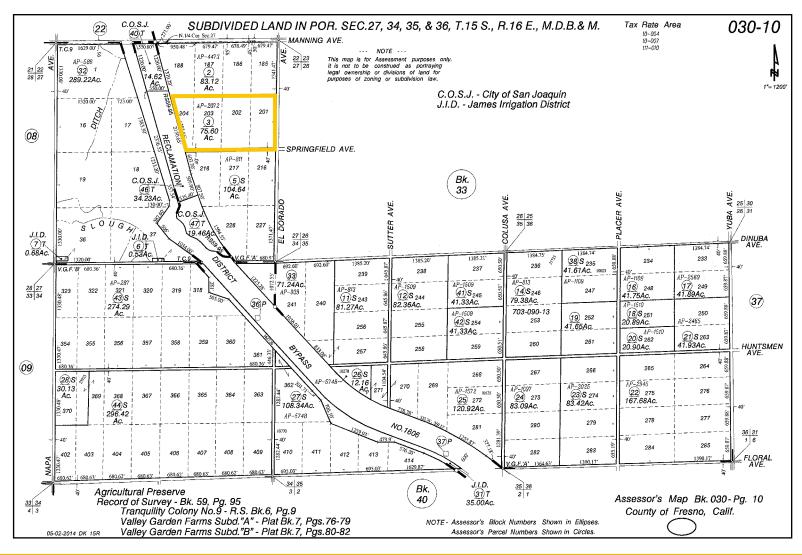

# PARCEL MAP

559.732.7300

# LEGAL

Fresno County APN: 030-100-03 Located in a portion of Section 27, Township 15S, Range 16E, M.D.B&M.

## LOCATION

Northwest corner of West Springfield & South El Dorado Avenues, San Joaquin, CA 93660