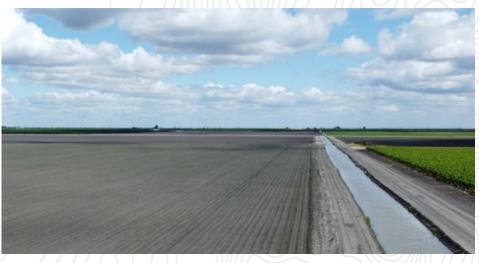

# **PROPERTY PHOTOS**

All information contained herein is deemed reliable but not guaranteed by seller nor broker and should be independently verified by potential buyers. We assume no liability for errors or omissions.

#### **DESCRIPTION**

The subject property is  $75.6\pm$  acres of open farmland located in James Irrigation District, just west of the town of San Joaquin. It has been historically farmed to various row crops and is surrounded by permanent plantings. The permanent plantings in this area include almonds, pistachios, and vines.