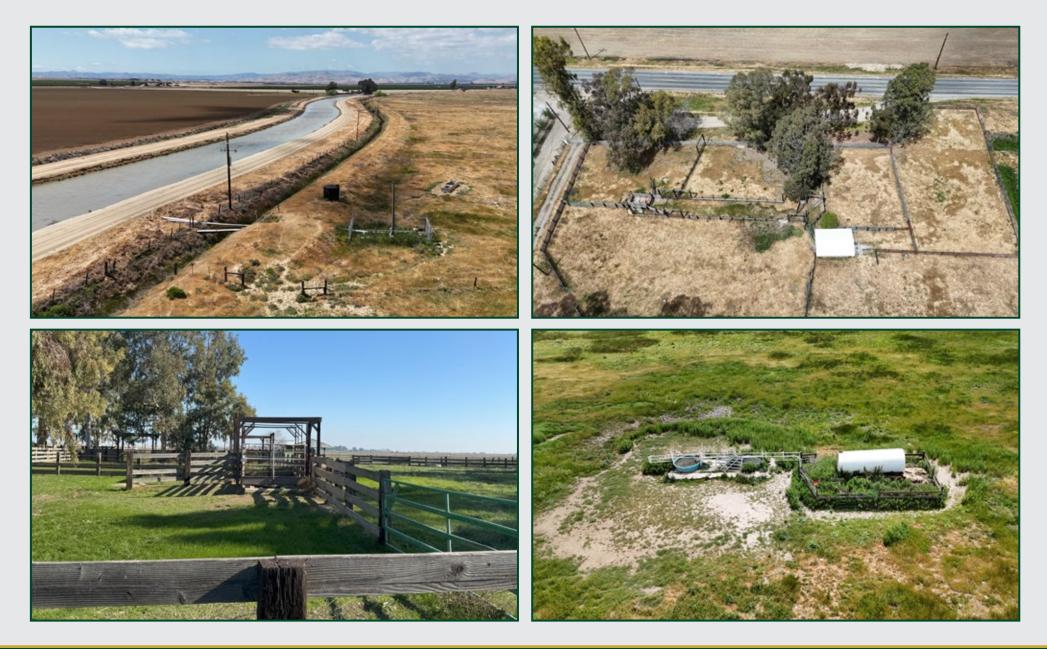

#### BUILDINGS/STRUCTURES

The property is fully fenced and cross fenced into multiple pastures with an approximate 5± acre corral area, encompassing smaller wooden and pipe corrals, small pole barns and cattle staging area, along with a domestic well and propane tank on site; the condition of these improvements is unknown.

### **PROPERTY PHOTOS**