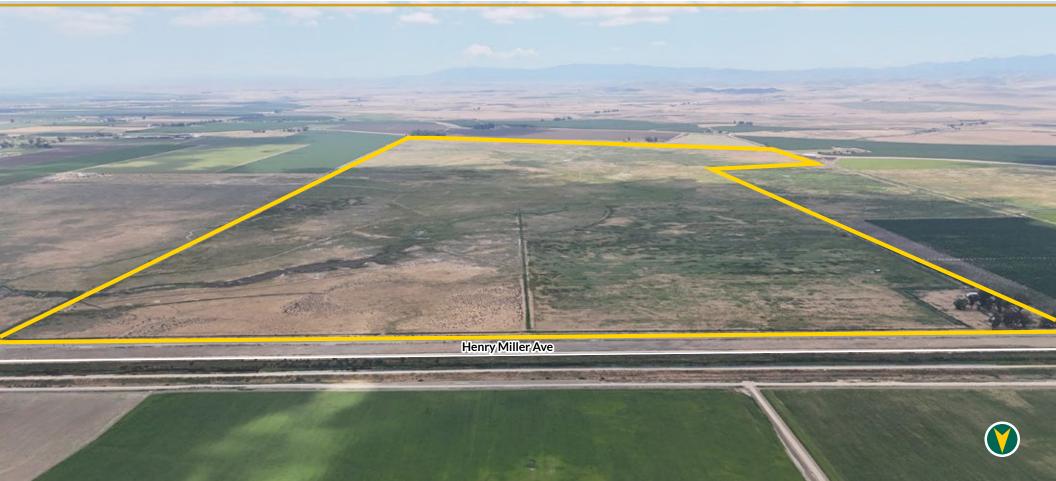

#### DESCRIPTION

Located 3 miles east of Interstate 5 in western Merced County lies 964± acres of flood irrigated and native pasture, including native sloughs and wetlands. Currently used as a seasonal cattle grazing operation, the property is completely fenced with multiple pastures. 350± acres are located within the Grassland Water District, and in addition to district water, the property has two (2) pumps and wells providing irrigation to support seasonal livestock grazing. There is also an existing pipeline to the Main Canal, which offers the potential opportunity for water mitigation into the San Joaquin River Exchange Contractors Water Authority.

#### LOCATION

The subject property is located on the south side of Henry Miller Avenue, 1± mile west of Volta Road, approximately 3± miles east of Santa Nella and 5± miles northwest of the City of Los Banos, Merced County, California 93635.