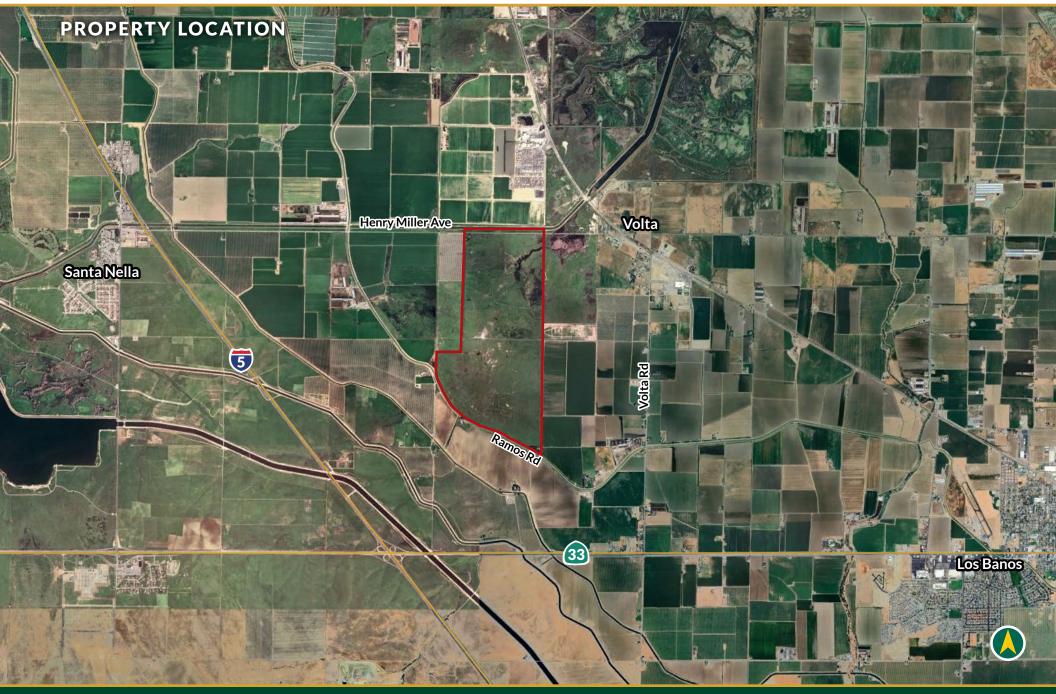

### **964± Acres** Merced County, CA

#### LOCATION

The subject property is located on the south side of Henry Miller Avenue, 1± mile west of Volta Road, approximately 3± miles east of Santa Nella and 5± miles northwest of the City of Los Banos, Merced County, California 93635.