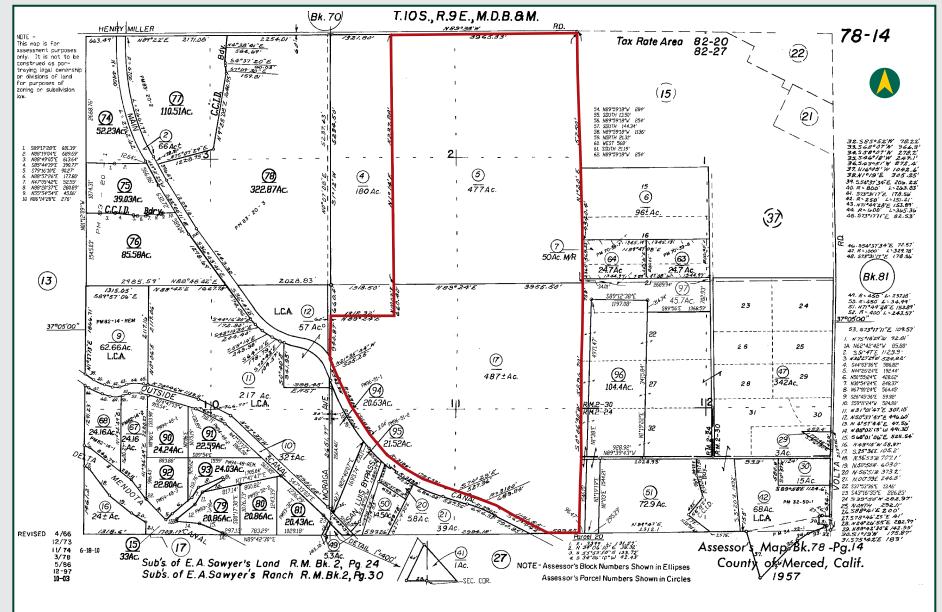

#### LEGAL/ZONING

Merced County APN's: 078-140-005 (477± acres) and 078-140-017 (487± acres). Located in a portion of Section 2 & 11, Township 10S, Range 9E, M.D.B.&M.

The property is not enrolled in the Williamson Act. Zoned A-1, Agricultural Exclusive - 20 acres.

### PARCEL MAP

**964± Acres** Merced County, CA