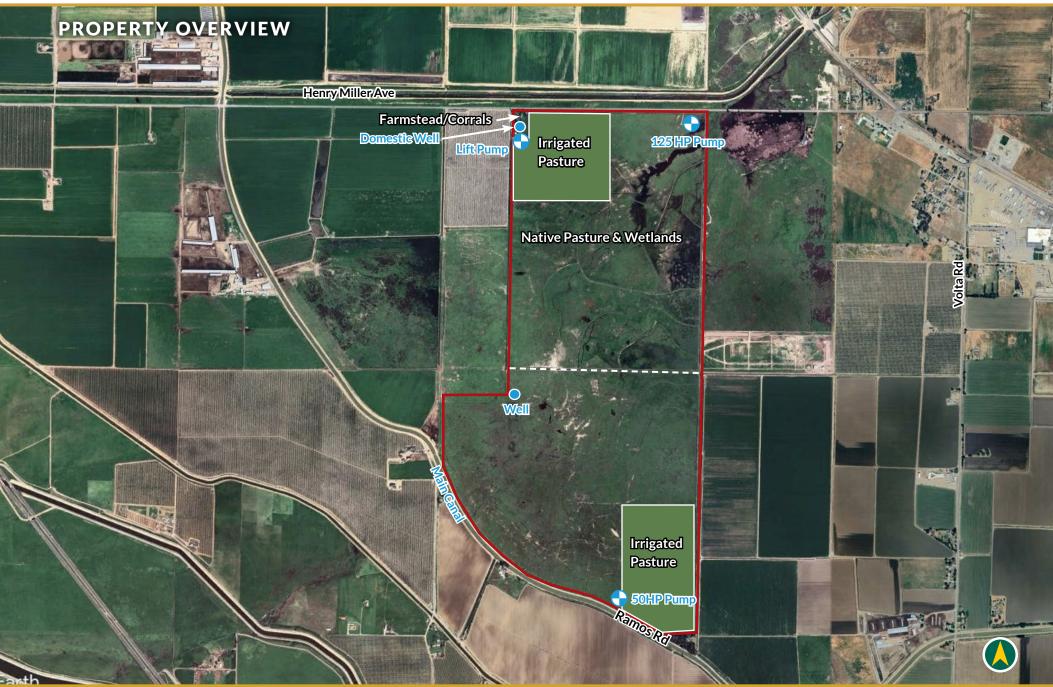

#### BUILDINGS/STRUCTURES

The property is fully fenced and cross fenced into multiple pastures with an approximate 5± acre corral area, encompassing smaller wooden and pipe corrals, small pole barns and cattle staging area, along with a domestic well and propane tank on site; the condition of these improvements is unknown.

#### WATER/IRRIGATION

There are three (3) wells: 1-50 HP, 1-125 HP, and an abandoned well. There is also a ditch lift pump and a domestic well. The condition of the pumps and wells is unknown. Approximately 350± acres of the southern parcel is located within the Grassland Water District (https://gwdwater. org/) and is entitled to receive Class II "Fall Flood" water from the district (currently 3± acre feet) and is part of the Grassland GSA. Additional "Spring/Summer" flood water can be purchased to fill ponds and wetlands, when available. The balance of the property is not in a water district, but it is within the Merced County Delta Mendota GSA. The pasture is flood irrigated. The 50 HP pump located on the southern portion of the property has the capacity to pump ground water (subject to approval) directly into the adjacent Main Canal. The water can be exchanged into the San Joaquin River Exchange Contractors Water Authority.