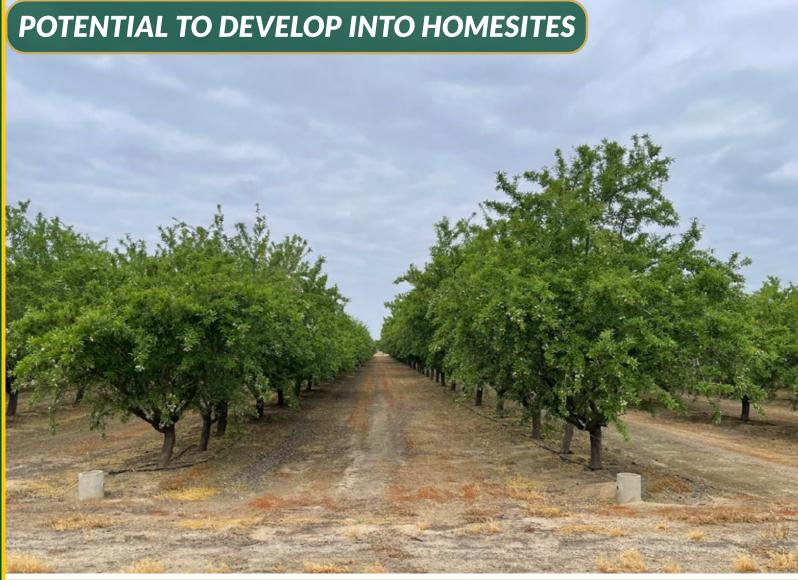

# **PROPERTY HIGHLIGHTS:**

 YOUNG PRODUCING ALMONDS

POTENTIAL **HOMESITES** 

**DEVELOPMENT TO** 

All information contained herein is deemed reliable but not guaranteed by seller nor broker and should be independently verified by potential buyers. We assume no liability for errors or omissions.

#### **DESCRIPTION**

A young producing almond orchard located in a good nut growing area of Madera County. The property has potential for development into homesites, subject to approval by Madera County.

## **PROPERTY PHOTO**

All information contained herein is deemed reliable but not guaranteed by seller nor broker and should be independently verified by potential buyers. We assume no liability for errors or omissions.