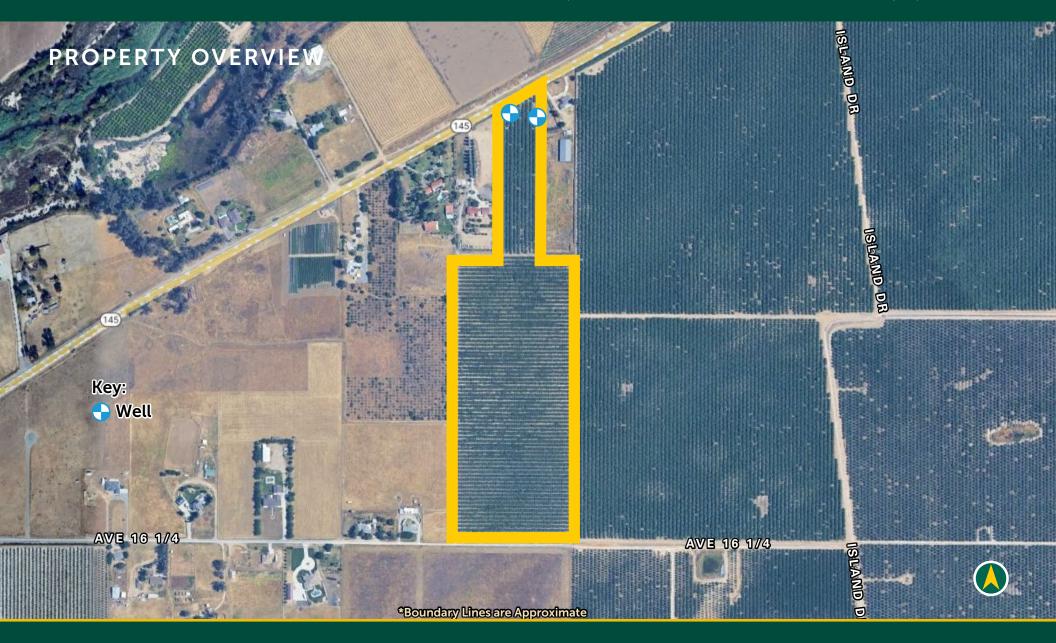

#### WATER

Madera Irrigation District
(2) Irrigation wells (one has no pump)
(1) Irrigation pump & filter station
Mini-sprinkler irrigation system

#### SOILS

See soils map on page 5.