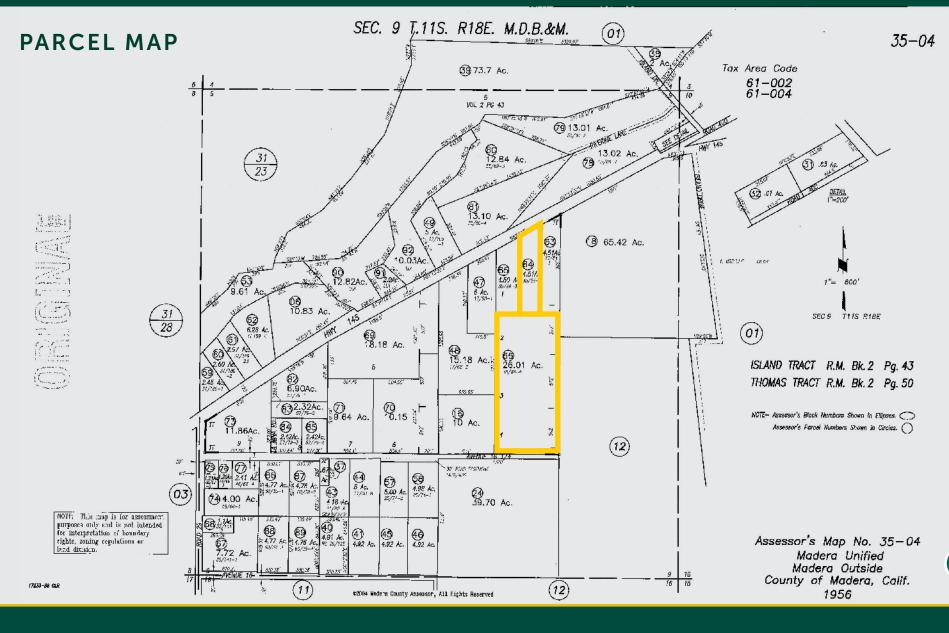

#### LOCATION

The property is situated between Highway 145 and Avenue 16 1/4, 5/8± miles east of Road 29. Approximately 1+ miles northeast of the city limits of Madera.

#### LEGAL

Located in a portion of Section 9, T11S., R18E., M.D.B&M. Madera County APNs: 035-040-064 & 066

#### SOILS

See soils map on page 5.