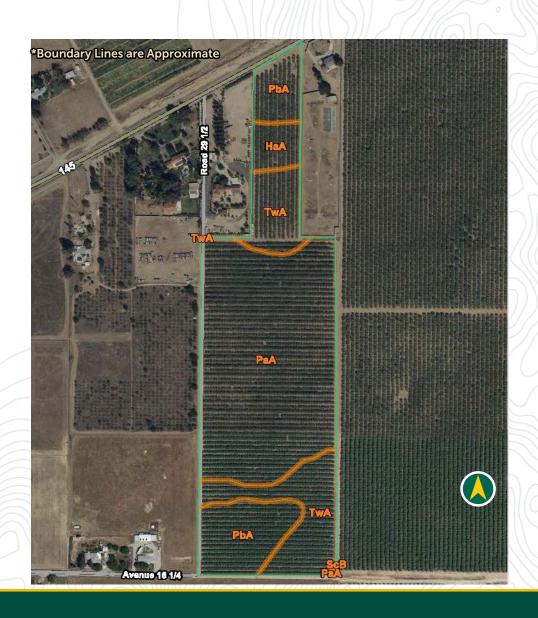

#### SOILS

See soils map on page 5.

## **SOILS MAP**

#### California Revised Storie Index (CA)

| Map unit symbol | Map unit name                                                          | Rating              |
|-----------------|------------------------------------------------------------------------|---------------------|
| НаА             | Hanford fine sandy loam, 0 to 1 percent slopes                         | Grade 1 - Excellent |
| PaA             | Pachappa fine sandy loam, 0 to 1 percent slopes                        | Grade 1 - Excellent |
| PbA             | Pachappa fine sandy loam, slightly saline-sodic, 0 to 1 percent slopes | Grade 2 - Good      |
| ScB             | San Joaquin-Whitney<br>sandy loams, 0 to 8 percent<br>slopes           | Grade 4 - Poor      |
| TwA             | Tujunga loamy sand, 0 to 3 percent slopes                              | Grade 2 - Good      |