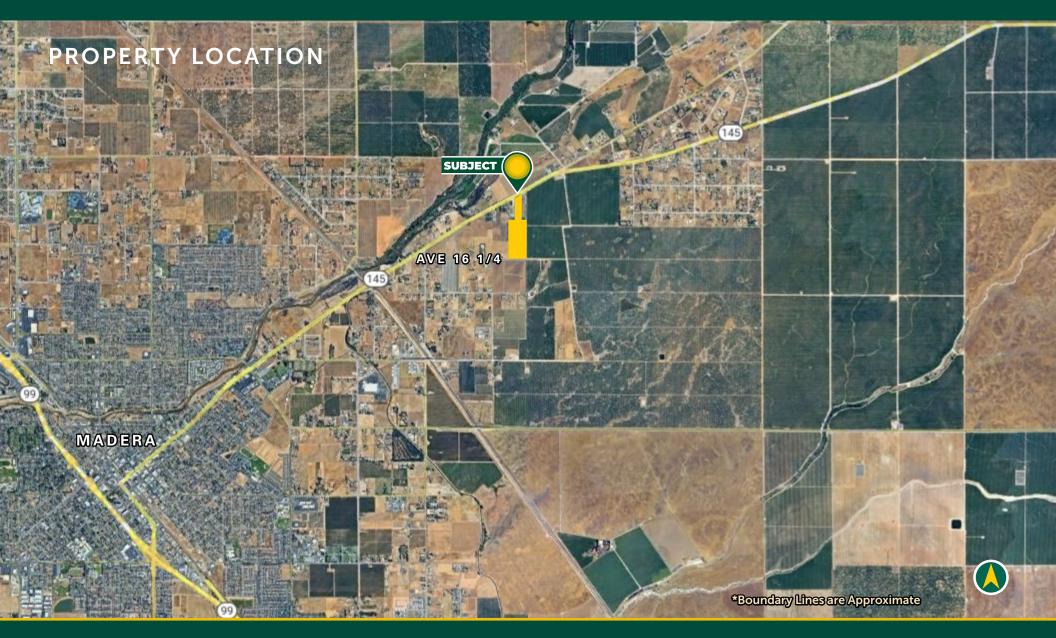

#### LOCATION

The property is situated between Highway 145 and Avenue 16 1/4, 5/8± miles east of Road 29. Approximately 1+ miles northeast of the city limits of Madera.

#### LEGAL

Located in a portion of Section 9, T11S., R18E., M.D.B&M. Madera County APNs: 035-040-064 & 066