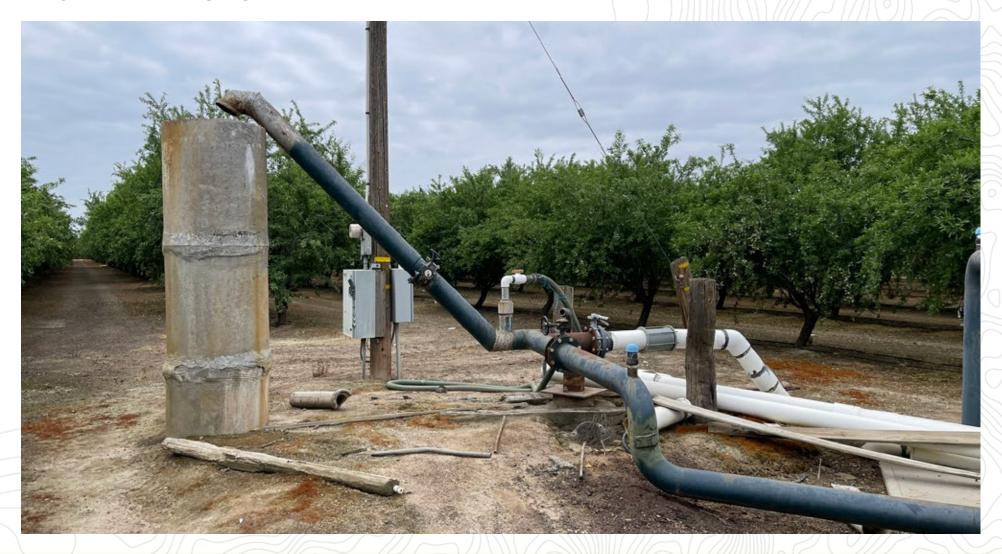

#### WATER

Madera Irrigation District
(2) Irrigation wells (one has no pump)
(1) Irrigation pump & filter station
Mini-sprinkler irrigation system