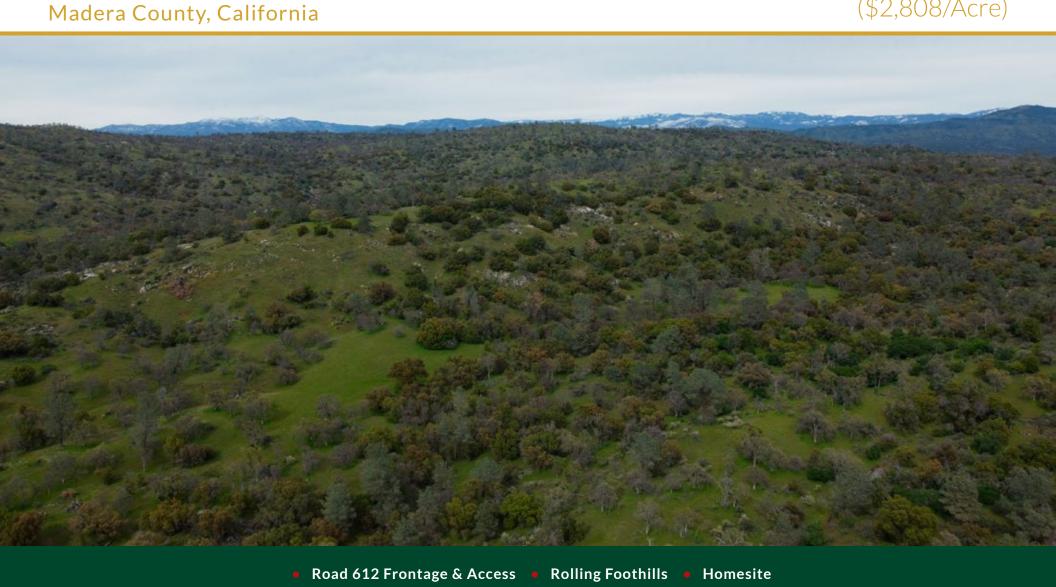

# RAYMOND FOOTHILL RANCH 188.76± Acres

**\$530,000** (\$2,808/Acre)

#### DESCRIPTION

This 188.76 acre offering in the lower foothill community is extremely accessible via county roads and offers a home site with great views of the valley and the Sierra's in the distance. It consists of rolling hills with (2) seasonal creeks, an Artesian well, electricity located nearby, and access off Road 612 to either side of the ranch. The property is a perfect opportunity for a family to establish roots in the country on private acreage with easy access from county-maintained roads.

#### LOCATION

Located approximately 5± miles northeast of Raymond, CA on the east and west sides of Road 612