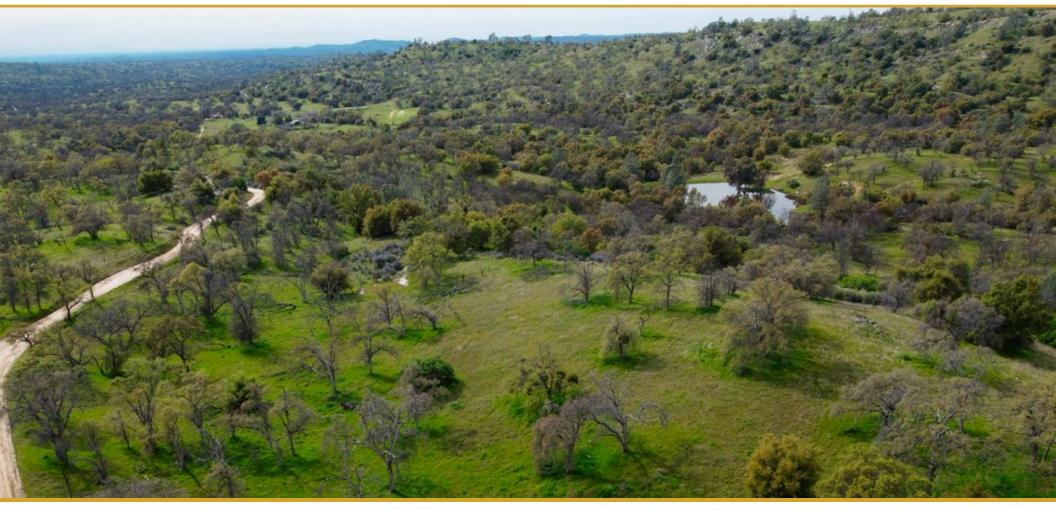

#### DESCRIPTION

This 188.76 acre offering in the lower foothill community is extremely accessible via county roads and offers a home site with great views of the valley and the Sierra's in the distance. It consists of rolling hills with (2) seasonal creeks, an Artesian well, electricity located nearby, and access off Road 612 to either side of the ranch. The property is a perfect opportunity for a family to establish roots in the country on private acreage with easy access from county-maintained roads.

### **PROPERTY PHOTOS**

188.76± Acres Madera County, CA