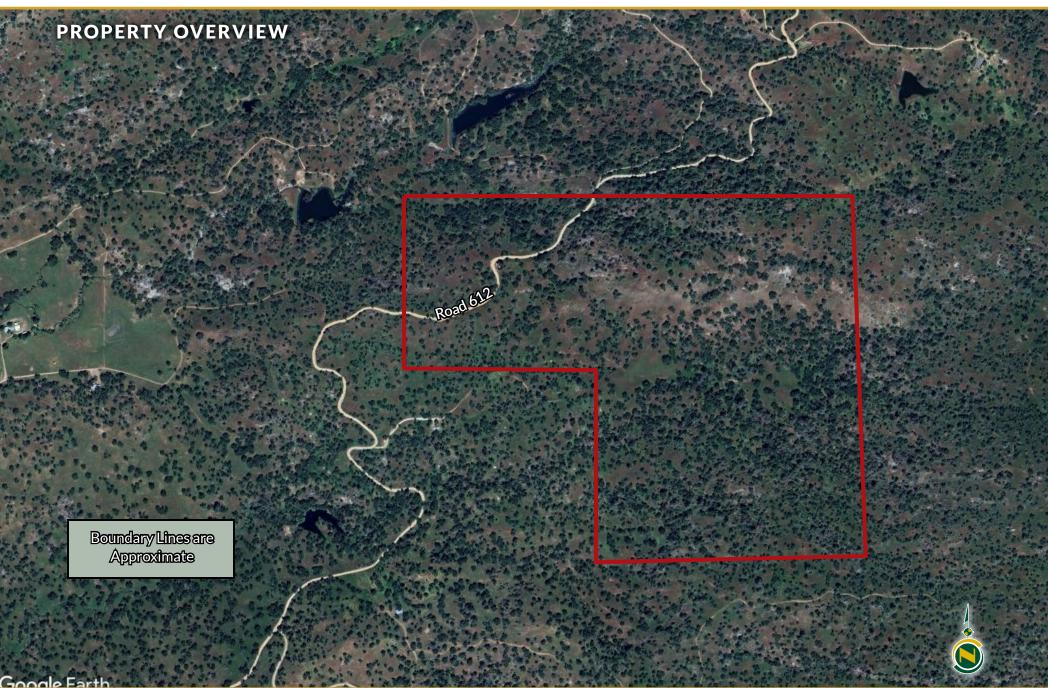

#### DESCRIPTION

This 188.76 acre offering in the lower foothill community is extremely accessible via county roads and offers a home site with great views of the valley and the Sierra's in the distance. It consists of rolling hills with (2) seasonal creeks, an Artesian well, electricity located nearby, and access off Road 612 to either side of the ranch. The property is a perfect opportunity for a family to establish roots in the country on private acreage with easy access from county-maintained roads.

#### LOCATION

Located approximately 5± miles northeast of Raymond, CA on the east and west sides of Road 612

#### LEGAL

Madera County APN: 053-124-005, 053-130-009 Located in portions of Sections 1 & 6, Township 8S, Range19E & 20E, M.D.B&M.