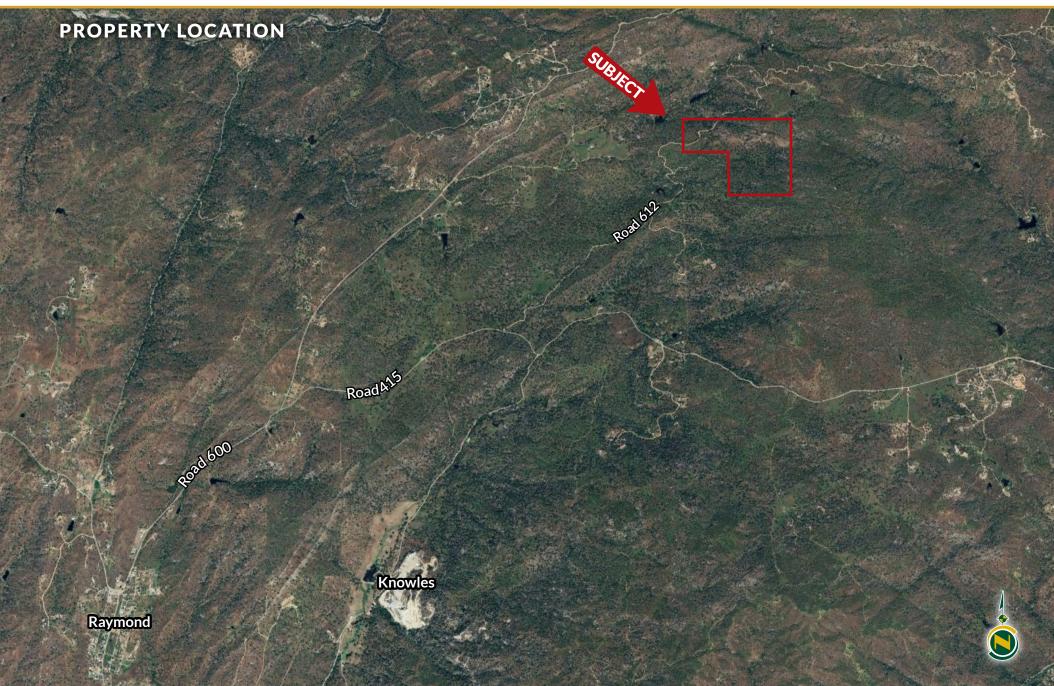

#### LOCATION

Located approximately 5± miles northeast of Raymond, CA on the east and west sides of Road 612

#### LEGAL

Madera County APN: 053-124-005, 053-130-009 Located in portions of Sections 1 & 6, Township 8S, Range19E & 20E, M.D.B&M.