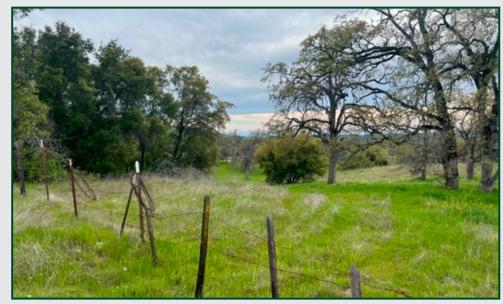

### **PROPERTY PHOTOS**

188.76± Acres Madera County, CA

#### DESCRIPTION

This 188.76 acre offering in the lower foothill community is extremely accessible via county roads and offers a home site with great views of the valley and the Sierra's in the distance. It consists of rolling hills with (2) seasonal creeks, an Artesian well, electricity located nearby, and access off Road 612 to either side of the ranch. The property is a perfect opportunity for a family to establish roots in the country on private acreage with easy access from county-maintained roads.