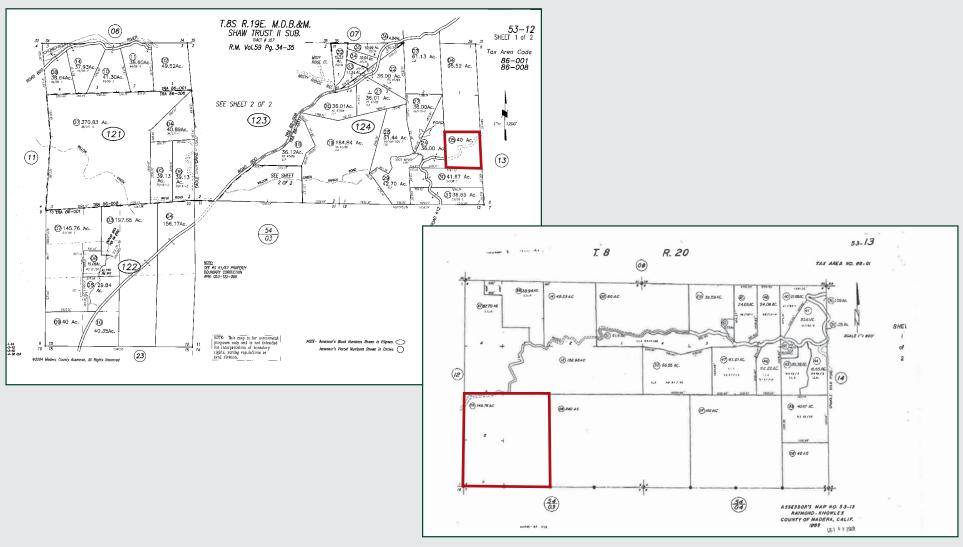

#### LEGAL

Madera County APN: 053-124-005, 053-130-009 Located in portions of Sections 1 & 6, Township 8S, Range19E & 20E, M.D.B&M.

#### PARCEL MAPS

**188.76± Acres**Madera County, CA