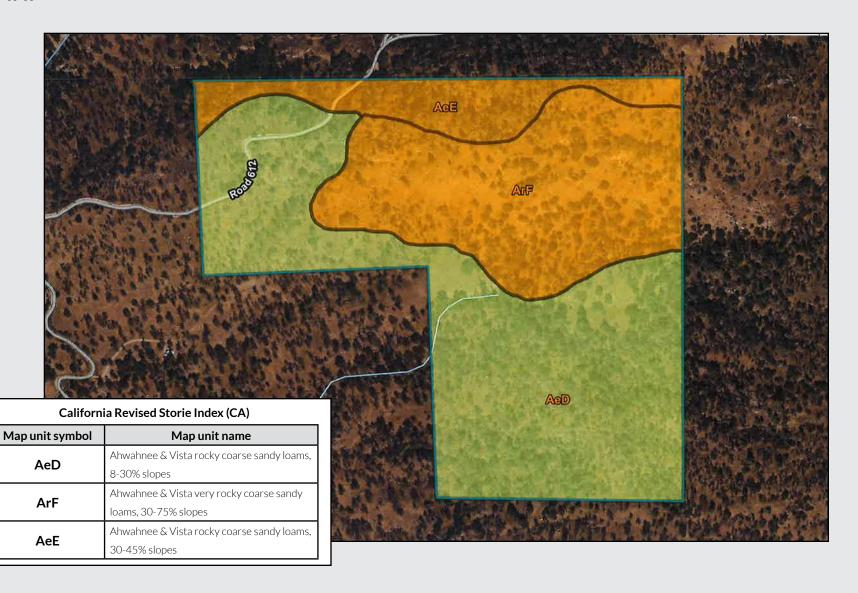

ss off Road 612 to either side of the ranch. The property is a perfect opportunity for a family to establish roots in the country on private acreage with easy access from county-maintained roads.

#### LOCATION

Located approximately 5± miles northeast of Raymond, CA on the east and west sides of Road 612

#### LEGAL

Madera County APN: 053-124-005, 053-130-009 Located in portions of Sections 1 & 6, Township 8S, Range19E & 20E, M.D.B&M.

#### ZONING

AE-20, Agricultural Exclusive - 20 acres. The property is located within the Williamson Act.

#### WATER/IRRIGATION

(2) season creeks along with an Artesian well

#### SOILS

See soils map included.

#### BUILDINGS

None.

#### PRICE/TERMS

\$530,000 cash at the close of escrow.



**188.76± Acres**Madera County, CA







### **SOILS MAP**





# **188.76± Acres**Madera County, CA



#### PARCEL MAPS





**188.76± Acres**Madera County, CA



### **PROPERTY PHOTOS**









188.76± Acres Madera County, CA





### **Offices Serving The Central Valley**

#### **FRESNO**

7480 N. Palm Ave, Ste 101 Fresno, CA 93711 559.432.6200

#### VISALIA

3447 S. Demaree Street Visalia, CA 93277 559.732.7300

#### BAKERSFIELD

4900 California Ave., #210B Bakersfield, CA 93309 661.334.2777



**Water Disclosure:** The Sustainable Groundwater Management Act (SGMA) was passed in 2014, requiring groundwater basins to be sustainable by 2040. SGMA requires a Groundwater Sustainability Plan (GSP) by 2020. SGMA may limit the amount of well water that may be pumped from underground aquifers. Buyers and tenants to a real estate transaction should con