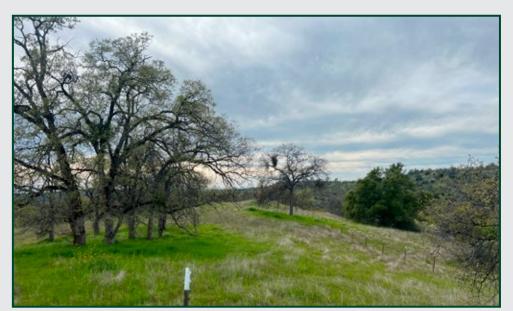

### **PROPERTY PHOTOS**

188.76± Acres Madera County, CA

#### DESCRIPTION

This 188.76 acre offering in the lower foothill community is extremely accessible via county roads and offers a home site with great views of the valley and the Sierra's in the distance. It consists of rolling hills with (2) seasonal creeks, an Artesian well, electricity located nearby, and access off Road 612 to either side of the ranch. The property is a perfect opportunity for a family to establish roots in the country on private acreage with easy access from county-maintained roads.