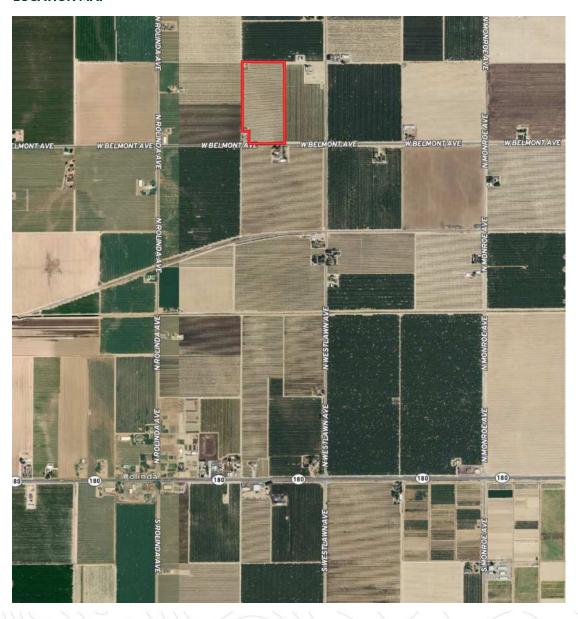

## **LOCATION MAP**

#### LOCATION

The property is located on the north side of Belmont Avenue between Westlawn Avenue and Rolinda Avenue in Fresno. CA.