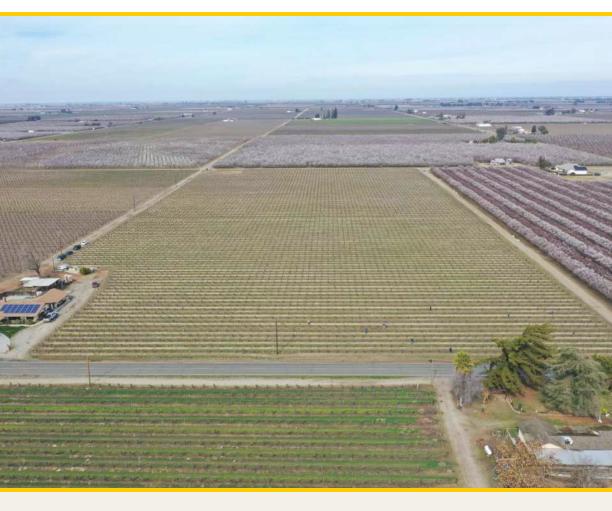

# F.I.D. BELMONT AVE VINEYARD

19.13± ACRES | FRESNO COUNTY, CALIFORNIA

\$612,160 (\$32,000/Acre)

**PROPERTY HIGHLIGHTS** 

- FRESNO IRRIGATION DISTRICT
- NEW WELL DRILLED IN 2022
- · THOMPSON SEEDLESS
- · CLASS 1 EXCELLENT SOIL

#### DESCRIPTION

Here is an opportunity to invest in a property to expand your farm portfolio, begin farming, or a combination of farming with space to build. This could be perfect for someone to raise a family in the country and create a self sufficient tranquil lifestyle.

#### LOCATION

The property is located on the north side of Belmont Avenue between Westlawn Avenue and Rolinda Avenue in Fresno. CA.

#### **PLANTINGS**

Thompson seedless vineyard historically farmed for raisins.