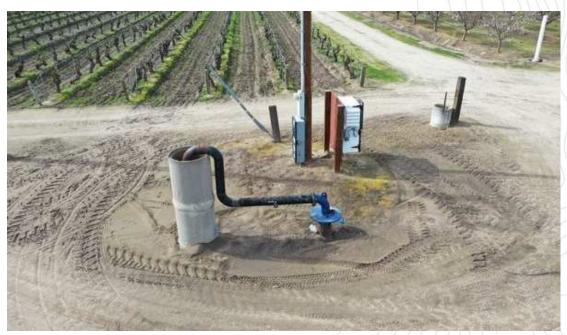

# WATER

The property is located within and receives water from Fresno Irrigation District. The submersible well was drilled in August 2022 down to 336ft. The vineyard is irrigated via flood valves on each row.