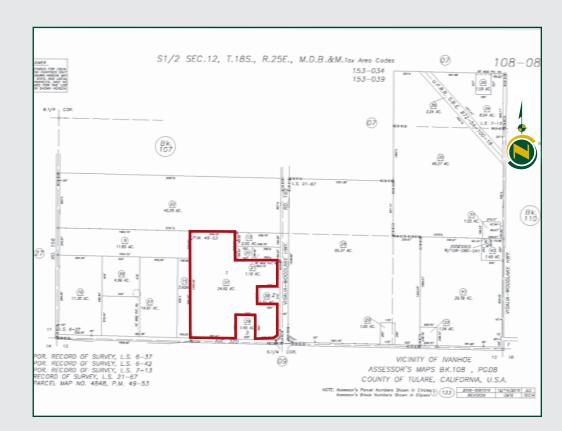

#### LEGAL

Tulare County APN: 108-080-037. The property is enrolled in the Williamson Act Contract.

#### ZONING

The property is zoned AE-10 and is located in the Ivanhoe Urban Growth Boundary and identified as "Residential Reserve" according to the Ivanhoe Community Plan of 2019.

#### SOILS

Exeter loam, 0 to 2% slopes Grangeville sandy loam, 0 to 2% slopes Nord fine sandy loam, 0 to 2% slopes.