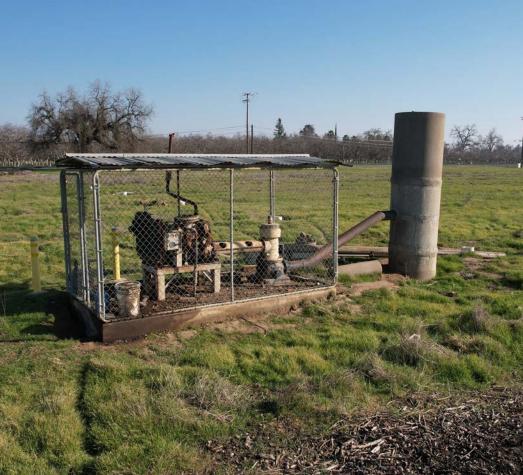

#### WATER

There is an old well located on the property that is not operational and a 40hp pump with a natural gas motor. The property is located in the Greater Kaweah GSA.