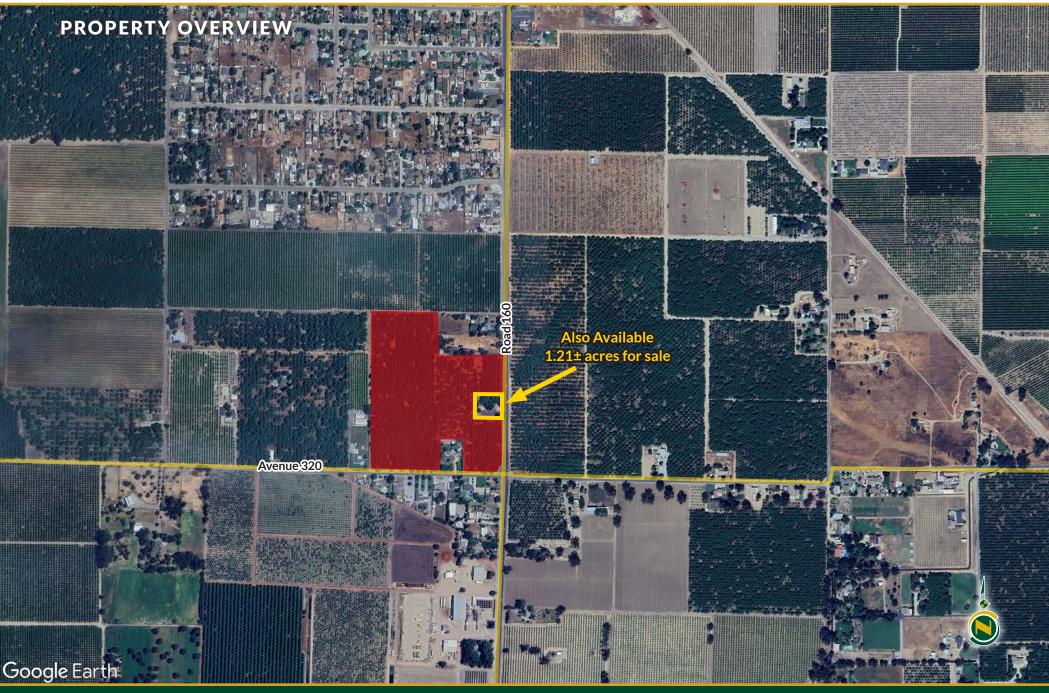

#### DESCRIPTION

Available for sale is an open parcel located just south of Ivanhoe, California. This lot would be ideal for someone wanting to build a home and ranchette with plenty of room for animals, livestock and horses. The property was previously planted to walnuts that have been removed, chipped and spread. Electric is located on the property as well as a natural gas line. The property is also contracted with the State Water Board under their "Land Flex" program.

#### LOCATION

The property is located on the northwest corner of Hwy 216 (Road 160) and Avenue 320.