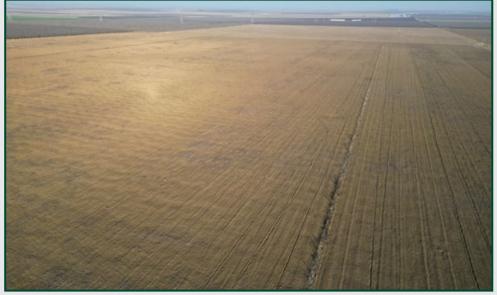

#### **PROPERTY PHOTOS**

159.28± Acres Fresno County, CA

#### DESCRIPTION

This prime agricultural property, situated just half a mile west of Russell Avenue and a quarter mile south of Belmont Avenue, offers an excellent opportunity for farming enthusiasts or investors. Surrounded by thriving almond and pistachio orchards, the property boasts a history of almond plantings and is well-suited for similar high-value crops. The property is located within the San Luis Water District. With its strategic location and established agricultural infrastructure, this property is ideal for those looking to expand or establish a successful farming operation.

#### LOCATION

159.28± acres half a mile west of Russell Avenue and a quarter mile south of Belmont Avenue.