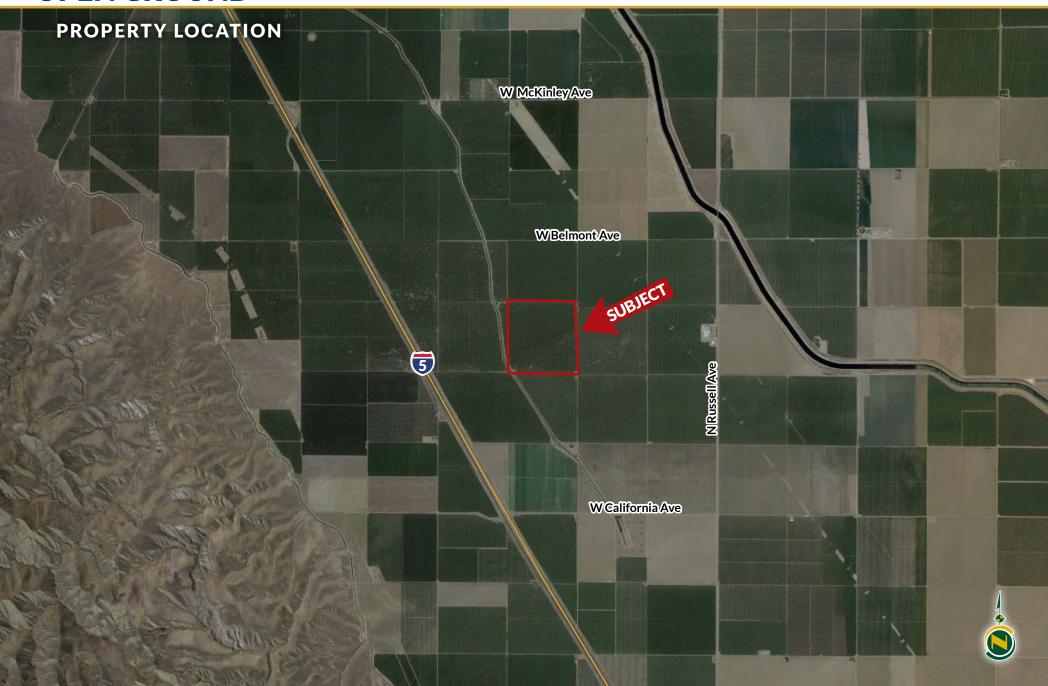

#### DESCRIPTION

This prime agricultural property, situated just half a mile west of Russell Avenue and a quarter mile south of Belmont Avenue, offers an excellent opportunity for farming enthusiasts or investors. Surrounded by thriving almond and pistachio orchards, the property boasts a history of almond plantings and is well-suited for similar high-value crops. The property is located within the San Luis Water District. With its strategic location and established agricultural infrastructure, this property is ideal for those looking to expand or establish a successful farming operation.

#### LOCATION

159.28± acres half a mile west of Russell Avenue and a quarter mile south of Belmont Avenue.

#### LEGAL

Fresno County APN's: 017-031-69, 70, 71 & 72. Located in the N1/2 of the SE1/4 of Section 5, T14S, R12E, M.D.B.&M.