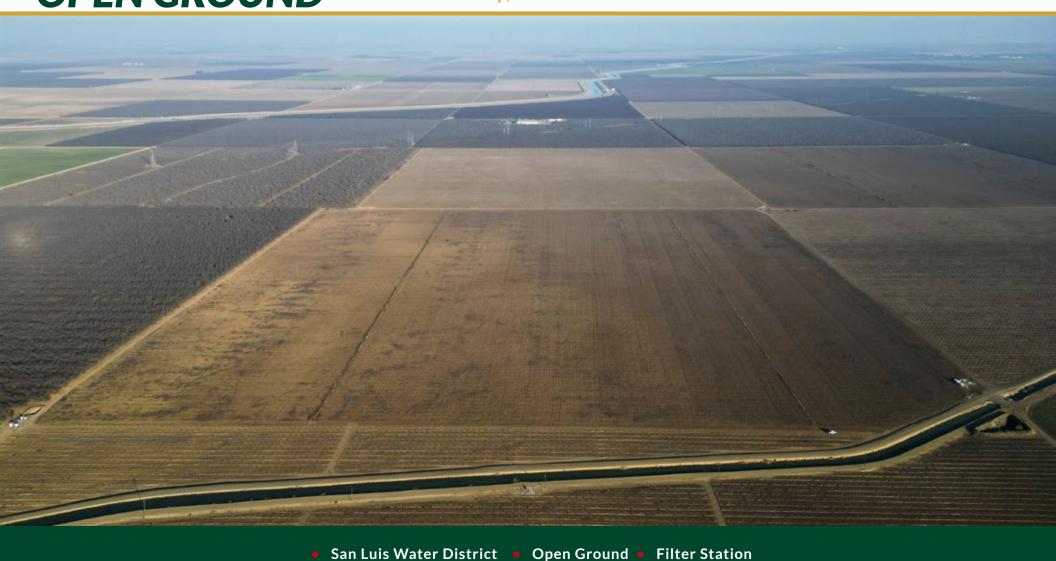

# SAN LUIS WATER DISTRICT OPEN GROUND Fresno County, California

159.28± Acres

**\$1,314,060** (\$8,250/Acre)

#### DESCRIPTION

This prime agricultural property, situated just half a mile west of Russell Avenue and a quarter mile south of Belmont Avenue, offers an excellent opportunity for farming enthusiasts or investors. Surrounded by thriving almond and pistachio orchards, the property boasts a history of almond plantings and is well-suited for similar high-value crops. The property is located within the San Luis Water District. With its strategic location and established agricultural infrastructure, this property is ideal for those looking to expand or establish a successful farming operation.

#### LOCATION

159.28± acres half a mile west of Russell Avenue and a quarter mile south of Belmont Avenue.