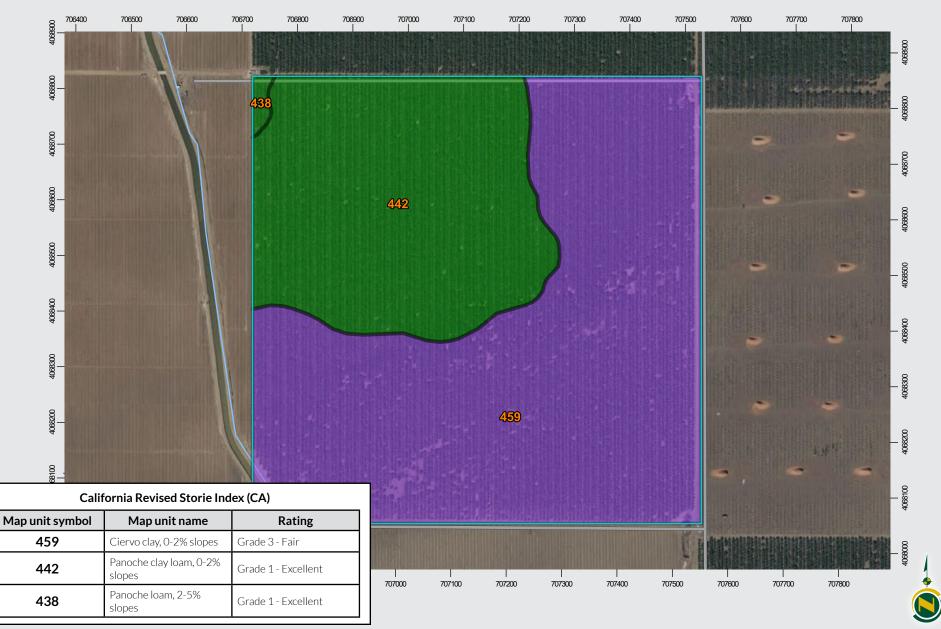

gricultural infrastructure, this property is ideal for those looking to expand or establish a successful farming operation.

#### LOCATION

159.28± acres half a mile west of Russell Avenue and a quarter mile south of Belmont Avenue.

#### LEGAL

Fresno County APN's: 017-031-69, 70, 71 & 72. Located in the N1/2 of the SE1/4 of Section 5, T14S, R12E, M.D.B.&M.

#### 70NING

AE-40 (Agricultural Exclusive, 40 acre minimum). The property is in the Williamson Act.

#### WATER

San Luis Water District with additional water contracts. (Buyer to verify).

Filter Station

#### SOILS

See soils map included.

#### PLANTINGS Open Land

#### PRICE/TERMS

\$1,314,060 (\$8,250/acre) cash at close of escrow.



**159.28± Acres**Fresno County, CA





159.28± Acres
Fresno County, CA



#### **SOILS MAP**



### **159.28± Acres**Fresno County, CA



#### PARCEL MAP



159.28± Acres
Fresno County, CA



#### **PROPERTY PHOTOS**







159.28± Acres Fresno County, CA





### **Offices Serving The Central Valley**

#### **FRESNO**

7480 N. Palm Ave, Ste 101 Fresno, CA 93711 559.432.6200

#### VISALIA

3447 S. Demaree Street Visalia, CA 93277 559.732.7300

#### BAKERSFIELD

4900 California Ave., #210B Bakersfield, CA 93309 661.334.2777



Google Play

Water Disclosure: The Sustainable Groundwater Management Act (SGMA) was passed in 2014, requiring groundwater basins to be sustainable by 2040. SGMA requires a Groundwater Sustainability Plan (GSP) by 2020. SGMA may limit the amount of well water that may be pumped from underground aquifers. Buyers and tenants to a real estate transaction should c