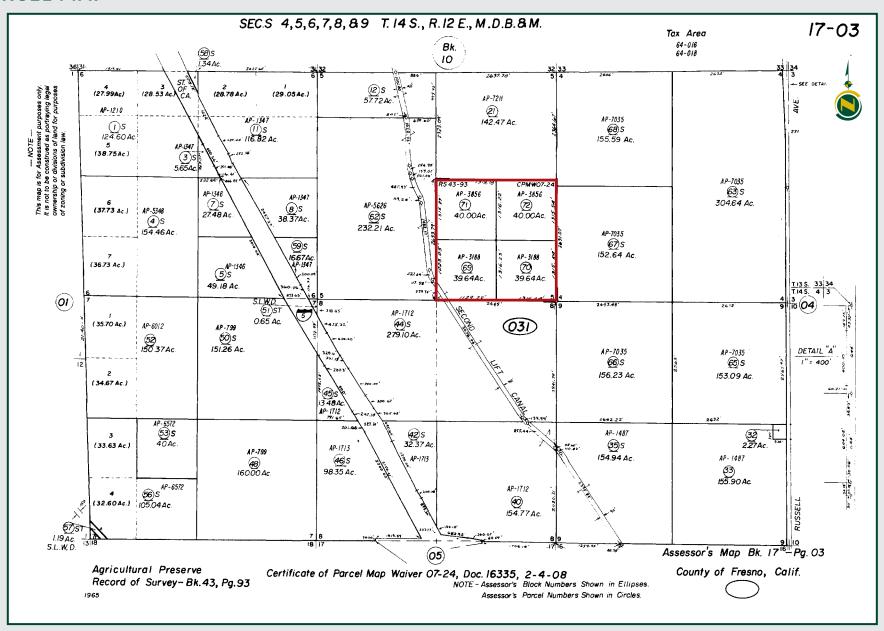

#### LEGAL

Fresno County APN's: 017-031-69, 70, 71 & 72. Located in the N1/2 of the SE1/4 of Section 5, T14S, R12E, M.D.B.&M.

#### PARCEL MAP

159.28± Acres
Fresno County, CA