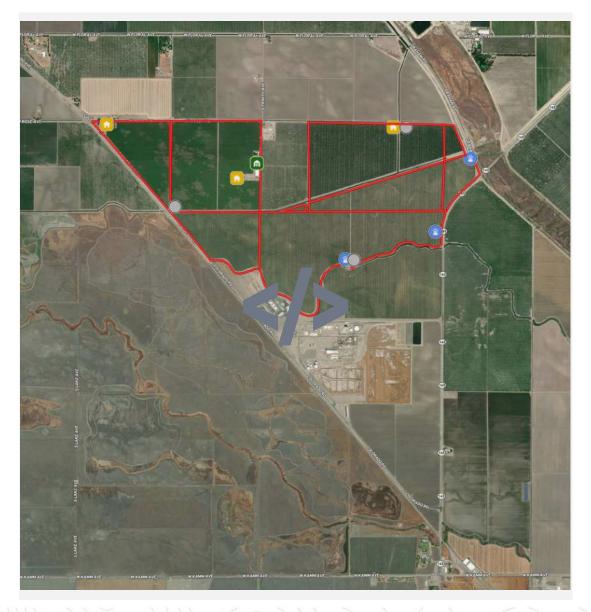

# LOCATION MAP

#### LOCATION

The ranch can be accessed off 145 (Lassen Ave.), Rose Ave. and S Colorado Ave., south of the Bypass and north of the City of Helm, CA. Property Address: 18721 W Rose Avenue.