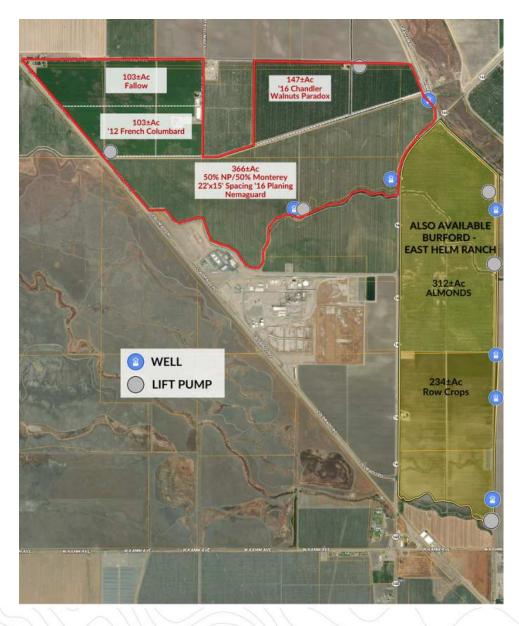

#### PLANTINGS

366± acres of Almonds planted in 2016 - NP/Monterey 147± acres of Chandler Walnuts planted in 2016 103± acres of French Columbard Wine Grapes planted in 2012 103± acres of fallow/open land

# **RANCH MAP**