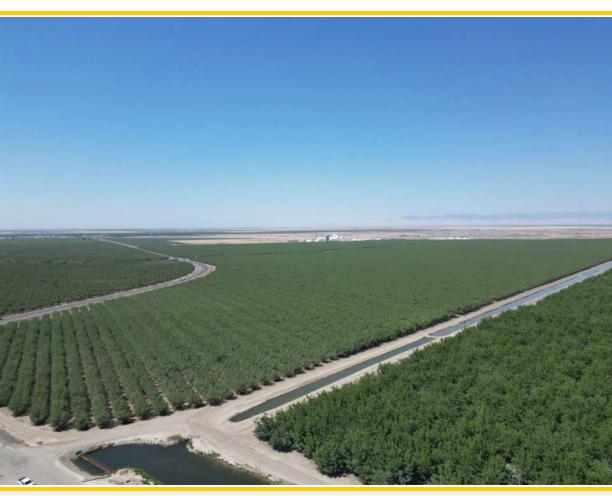

#### DESCRIPTION

Located near the center of Fresno County's irrigated farmland is a multigenerational property planted to a variety of crops prominent to the area. With access to two sources of water, the land has several water supply options depending on the rainfall year. The Helm Ranch has a diverse variety of permanent crops and open farmland catering to a balanced farming portfolio. There are multiple homes, an office, and several large shop/support buildings.

#### PLANTINGS

366± acres of Almonds planted in 2016 - NP/Monterey 147± acres of Chandler Walnuts planted in 2016 103± acres of French Columbard Wine Grapes planted in 2012 103± acres of fallow/open land