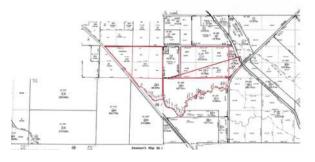

# PARCEL INFORMATION

## LEGAL

040-200-12s & 19s; 040-040-23s; 040-050-10s, 11s, 13s, 14s, 44s, & 49s.

Located in a portion of Sections 1-15 Township 16S, Range 17E, M.D.B.&M.