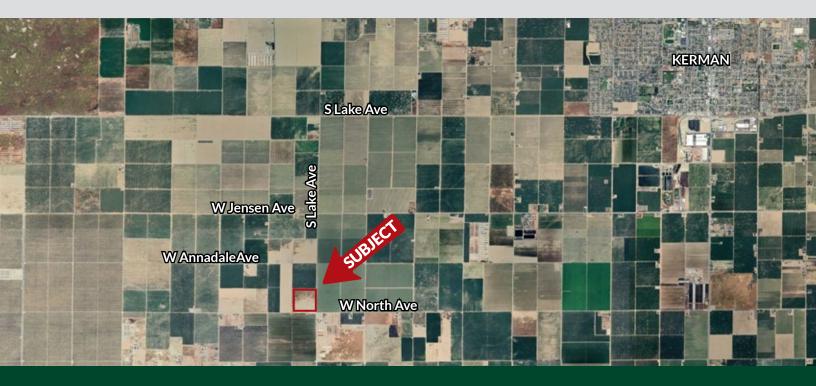

#### LOCATION

The property is located on the northwest corner of North and Lake Avenues in Kerman, CA.

PLANTINGS Open Land

BUILDINGS There is an 832± sq. ft. home on the property.

#### LEGAL

Fresno County APN: 020-170-27s. Located in the SE 1/4 of the SE 1/4 of Sec. 20, T14S, R17E, M.D.B.&M.

WATER/IRRIGATION There is a domestic pump and well.

PRICE/TERMS \$550,000 cash at the close of escrow.

## 40.00± Acres

- Open Land
- Close Proximity to Kerman, CA