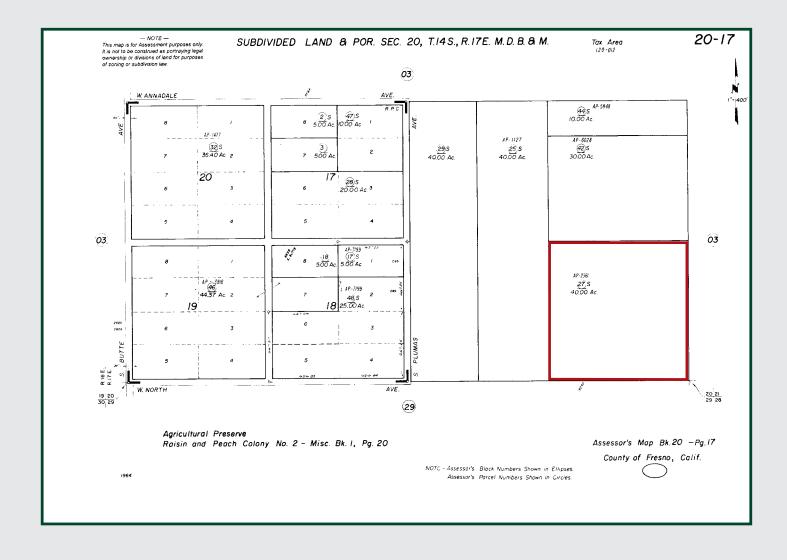

#### LEGAL

Fresno County APN: 020-170-27s. Located in the SE 1/4 of the SE 1/4 of Sec. 20, T14S, R17E, M.D.B.&M.

WATER/IRRIGATION There is a domestic pump and well.

PRICE/TERMS \$550,000 cash at the close of escrow.

### **APN MAP**

**Water Disclosure:** The Sustainable Groundwater Management Act (SGMA) was passed in 2014, requiring groundwater basins to be sustainable by 2040. SGMA requires a Groundwater Sustainability Plan (GSP) by 2020. SGMA may limit the amount of well water that may be pumped from underground aquifers. Buyers and tenants to a real estate transaction should consult with their own water attorney; hydrologist; geologist; civil engineer; or other environmental professional.