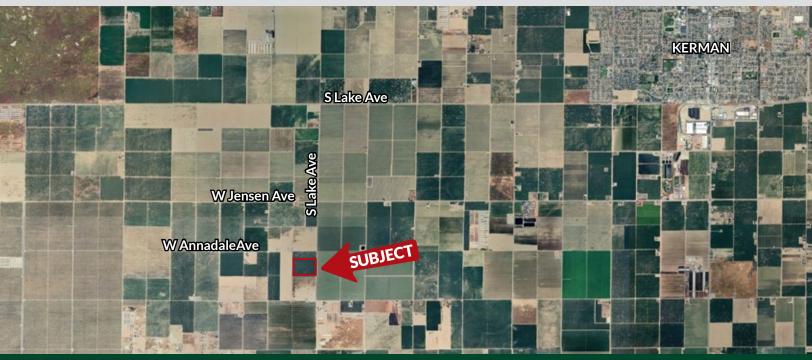

#### LOCATION

The property is located approximately ½ mi. of the northwest corner of North and Lake Avenues in Kerman, CA.

## 30.00± Acres

- 3 Almond Varieties
- Close Proximity to Kerman, CA