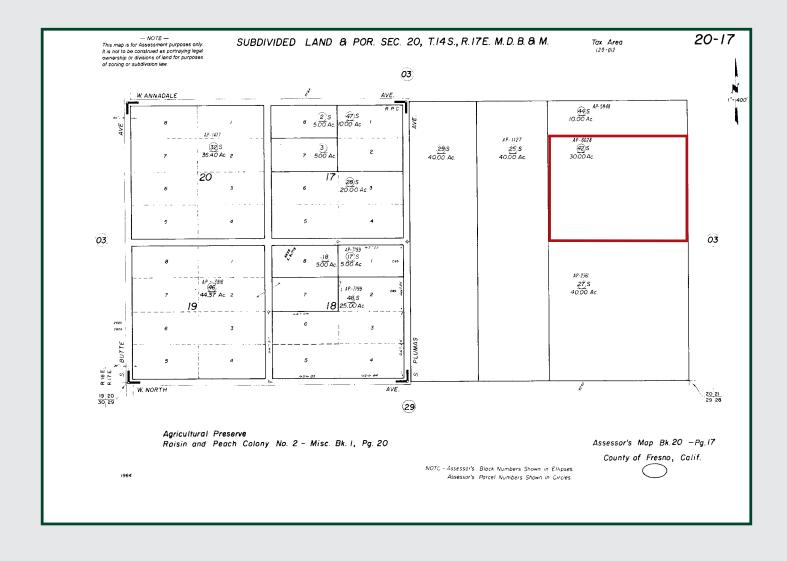

#### LEGAL

Fresno County APN: 020-170-42s. Located in the NE 1/4 of the SE 1/4 of Sec. 20, T14S, R17E, M.D.B.&M.

### **APN MAP**

**Water Disclosure:** The Sustainable Groundwater Management Act (SGMA) was passed in 2014, requiring groundwater basins to be sustainable by 2040. SGMA requires a Groundwater Sustainability Plan (GSP) by 2020. SGMA may limit the amount of well water that may be pumped from underground aquifers. Buyers and tenants to a real estate transaction should consult with their own water attorney; hydrologist; geologist; civil engineer; or other environmental professional.