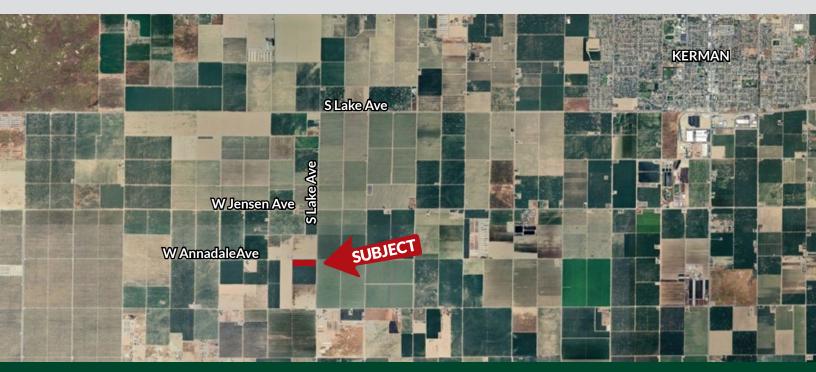

### LOCATION

The property is located approximately ½ mi. south of the southwest corner of Jensen Ave and Lake Ave. in Kerman, CA.

### LEGAL

Fresno County APN: 020-170-44s. Located in the SE1/4 of Sec. 20, T14S, R17E, M.D.B.&M.