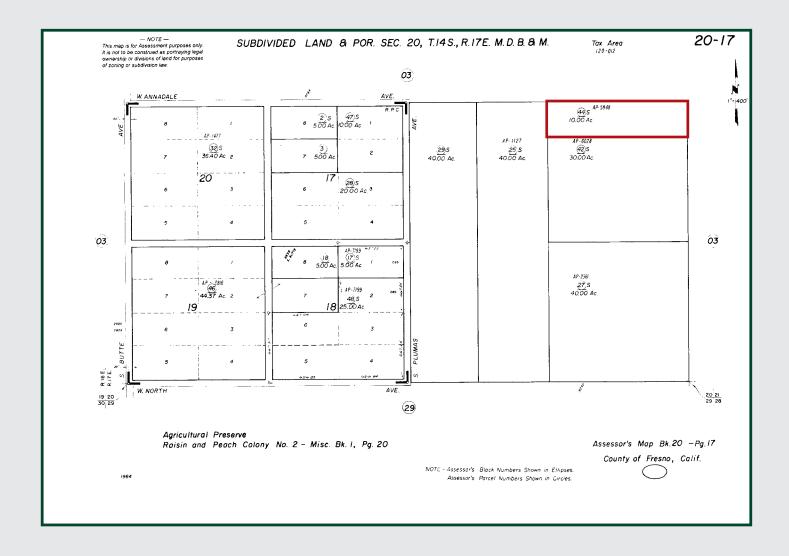

### **APN MAP**

Water Disclosure: The Sustainable Groundwater Management Act (SGMA) was passed in 2014, requiring groundwater basins to be sustainable by 2040. SGMA requires a Groundwater Sustainability Plan (GSP) by 2020. SGMA may limit the amount of well water that may be pumped from underground aquifers. Buyers and tenants to a real estate transaction should consult with their own water attorney; hydrologist; geologist; civil engineer; or other environmental professional.

### LEGAL

Fresno County APN: 020-170-44s. Located in the SE1/4 of Sec. 20, T14S, R17E, M.D.B.&M.