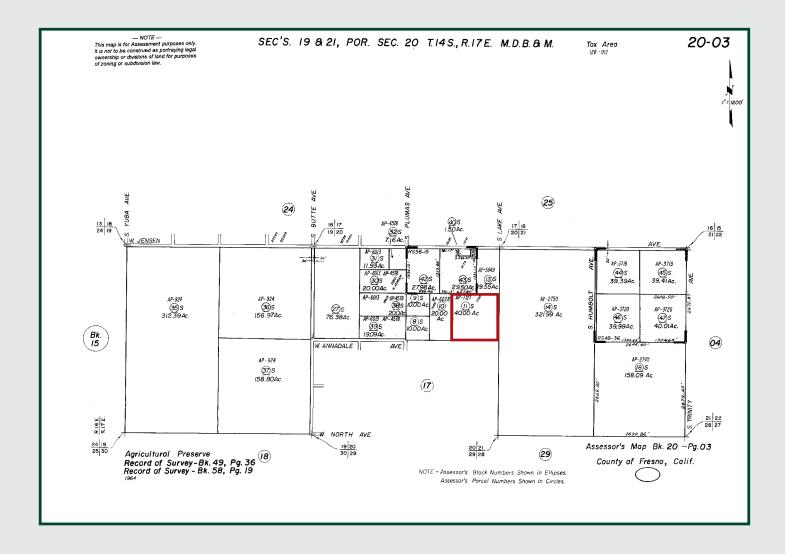

#### LEGAL

Fresno County APN: 020-030-11s. Located in the SE1/4 of the SE1/4 of Sec. 20, T14S, R17E, M.D.B.&M.

#### **APN MAP**

**Water Disclosure:** The Sustainable Groundwater Management Act (SGMA) was passed in 2014, requiring groundwater basins to be sustainable by 2040. SGMA requires a Groundwater Sustainability Plan (GSP) by 2020. SGMA may limit the amount of well water that may be pumped from underground aquifers. Buyers and tenants to a real estate transaction should consult with their own water attorney; hydrologist; geologist; civil engineer; or other environmental professional.