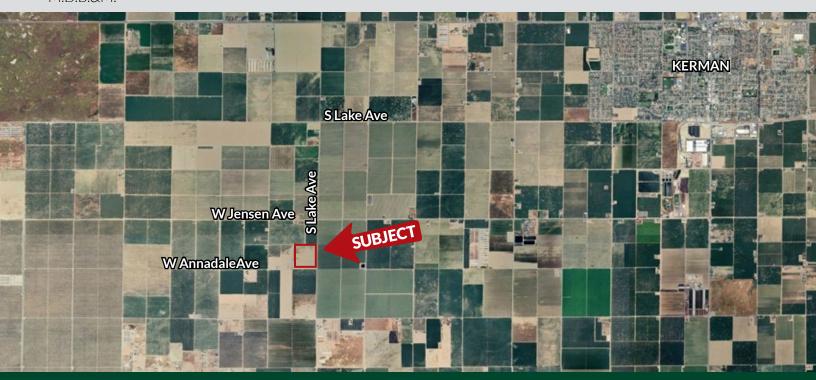

### LOCATION

The property is located approximately 1 mi. south of the southwest corner of Jensen Ave and Lake Ave. in Kerman, CA.

PLANTINGS Open Land

### 40.00± Acres

- Open Land
- Close Proximity to Kerman, CA

Exclusively Presented by:

**Pearson Realty** 