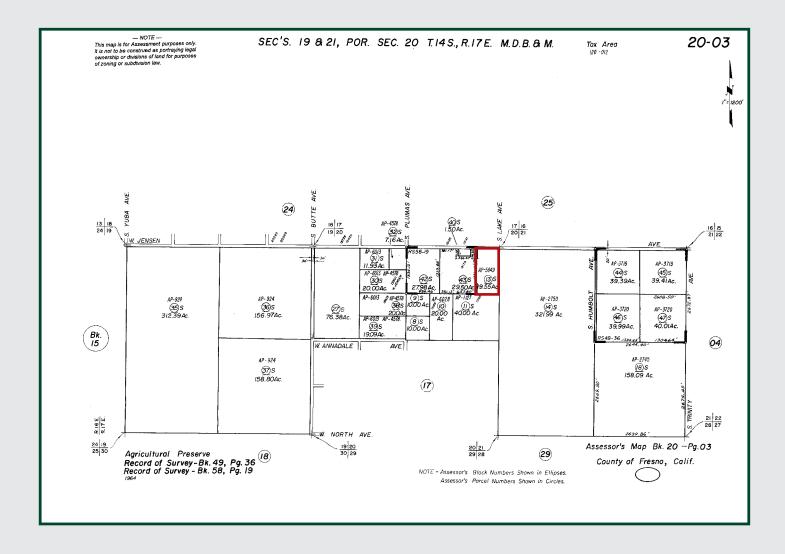

### **APN MAP**

**Water Disclosure:** The Sustainable Groundwater Management Act (SGMA) was passed in 2014, requiring groundwater basins to be sustainable by 2040. SGMA requires a Groundwater Sustainability Plan (GSP) by 2020. SGMA may limit the amount of well water that may be pumped from underground aquifers. Buyers and tenants to a real estate transaction should consult with their own water attorney; hydrologist; geologist; civil engineer; or other environmental professional.

### LEGAL

Fresno County APN: 020-030-13s. Located in the NE1/4 of the NE1/4 of Sec. 20, T14S, R17E, M.D.B.&M.