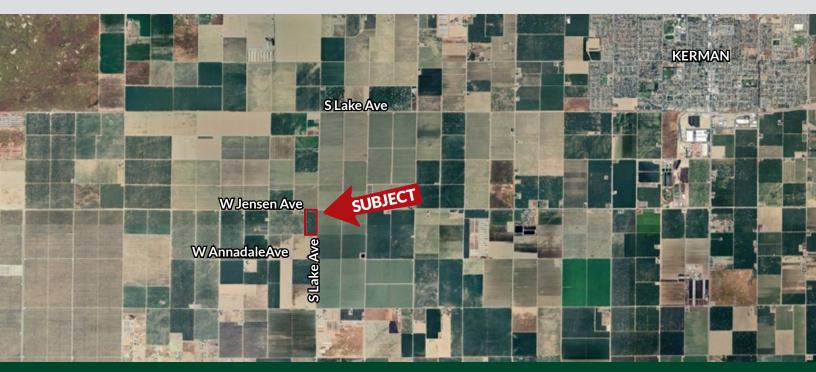

### LOCATION

The property is on the southwest corner of Jensen Ave and Lake Ave. in Kerman, CA.

### LEGAL

Fresno County APN: 020-030-13s. Located in the NE1/4 of the NE1/4 of Sec. 20, T14S, R17E, M.D.B.&M.