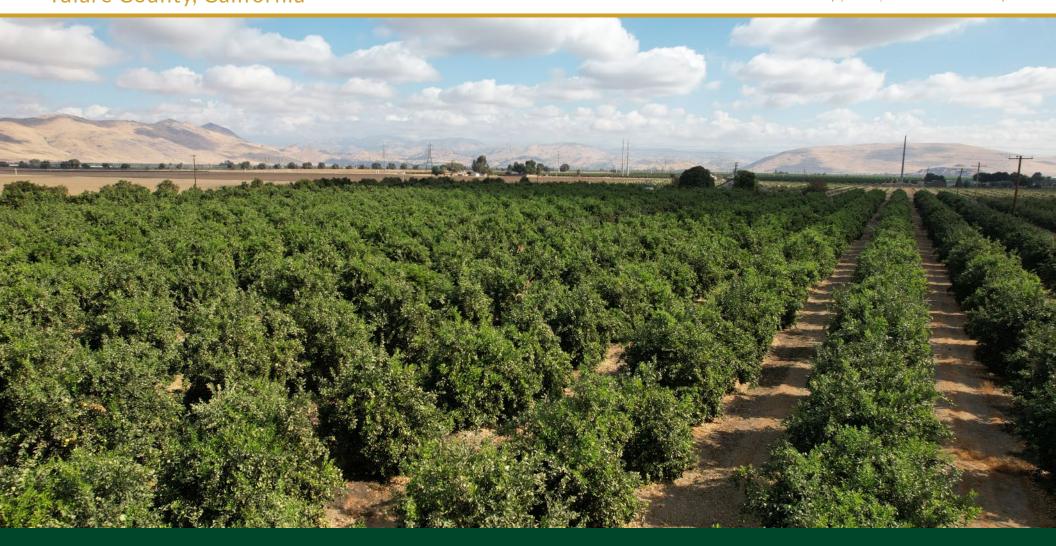

#### DESCRIPTION

Available for sale is a mature citrus ranch planted to Cara Caras and Moro Blood oranges. The property receives irrigation water from two Ag wells and is located north of Ivanhoe, California.

### PLANTINGS

The property is planted to approximately  $13\pm$  acres of Cara Caras and  $5\pm$  acres of Moro Blood oranges.