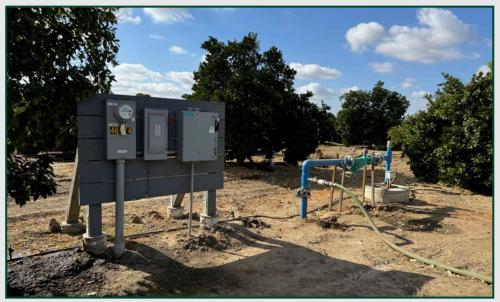

# **PROPERTY PHOTOS**

### WATER

The property receives irrigation water from two Ag pumps and wells. The property is located in the East Kaweah GSA.