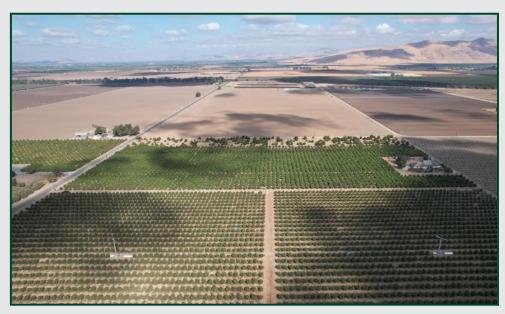

# **PROPERTY PHOTOS**

#### DESCRIPTION

Available for sale is a mature citrus ranch planted to Cara Caras and Moro Blood oranges. The property receives irrigation water from two Ag wells and is located north of Ivanhoe, California.