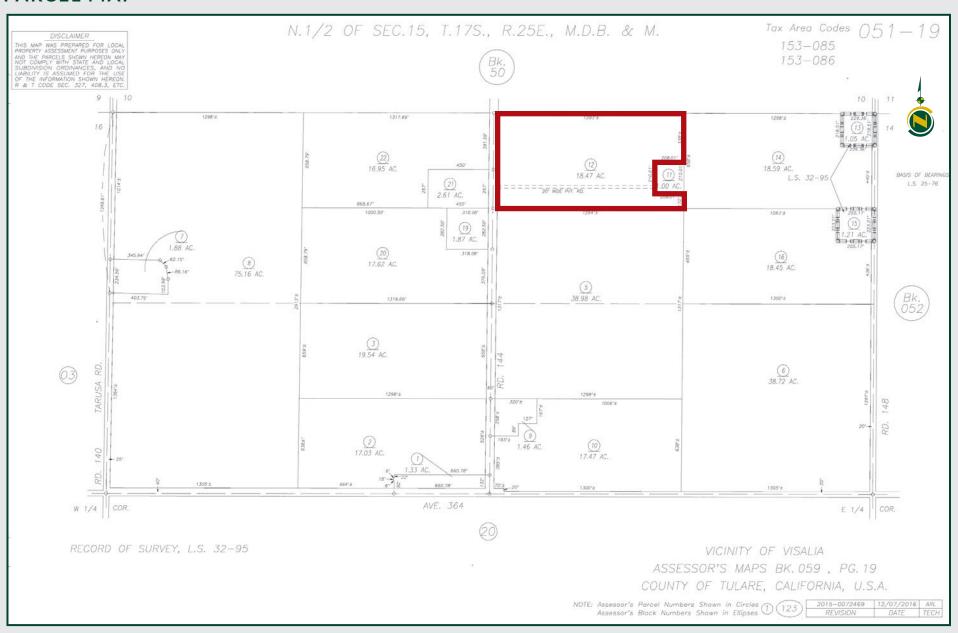

ves irrigation water from two Ag wells and is located north of Ivanhoe, California.

#### LOCATION

The property is located on the east side of Road 144 and north of Avenue 364, north of Ivanhoe and Visalia, California.

### LEGAL

Tulare County APN: 051-190-012.

### ZONING

AE-20

### PLANTINGS

The property is planted to approximately  $13\pm$  acres of Cara Caras and  $5\pm$  acres of Moro Blood oranges.

### WATER

The property receives irrigation water from two Ag pumps and wells. The property is located in the East Kaweah GSA.

### SOILS

San Joaquin loam, 0 to 2 percent slopes. Yettem sandy loam, 0 to 2 percent slopes.

## PRICE/TERMS

The asking price is \$370,800.



**18.47± Acres**Tulare County, CA







# **SOILS MAP**



# **18.47± Acres**Tulare County, CA



## PARCEL MAP





# **PROPERTY PHOTOS**









# 18.47± Acres Tulare County, CA





# Offices Serving The Central Valley

#### **FRESNO**

7480 N. Palm Ave, Ste 101 Fresno, CA 93711 559.432.6200

#### VISALIA

**Download Our** 

Mobile App!

3447 S. Demaree Street Visalia, CA 93277 559.732.7300

### BAKERSFIELD

4900 California Ave., #210B Bakersfield, CA 93309 661.334.2777





Download on the App Store



Water Disclosure: The Sustainable Groundwater Management Act (SGMA) was passed in 2014, requiring groundwater basins to be sustainable by 2040. SGMA requires a Groundwater Sustainability Plan (GSP) by 2020. SGMA may limit the amount of well water that may be pumped from underground aquifers. Buyers and tenants to a real estate transaction should consult with their own water attorney; hydrologist;