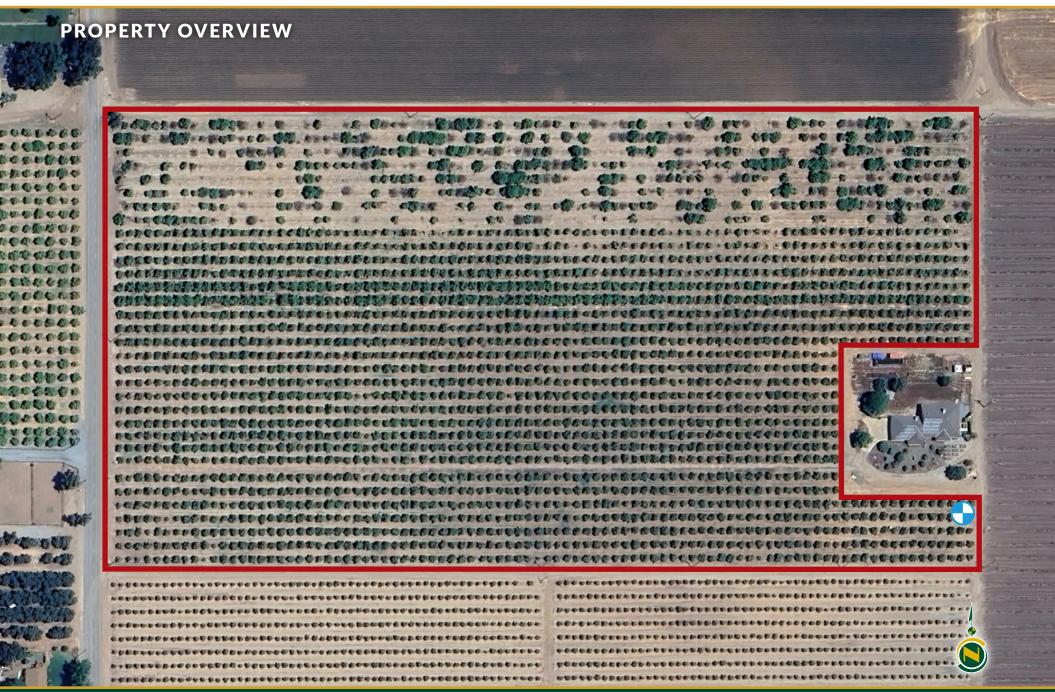

### LEGAL

Tulare County APN: 051-190-012.

### PLANTINGS

The property is planted to approximately  $13\pm$  acres of Cara Caras and  $5\pm$  acres of Moro Blood oranges.