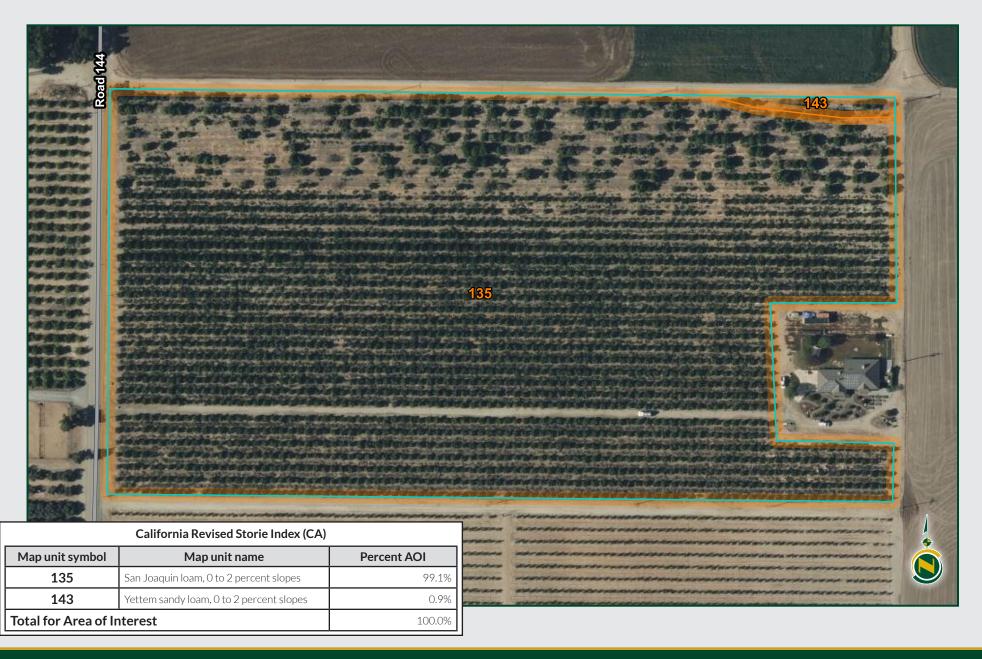

# **SOILS MAP**

### SOILS

San Joaquin loam, 0 to 2 percent slopes. Yettem sandy loam, 0 to 2 percent slopes.