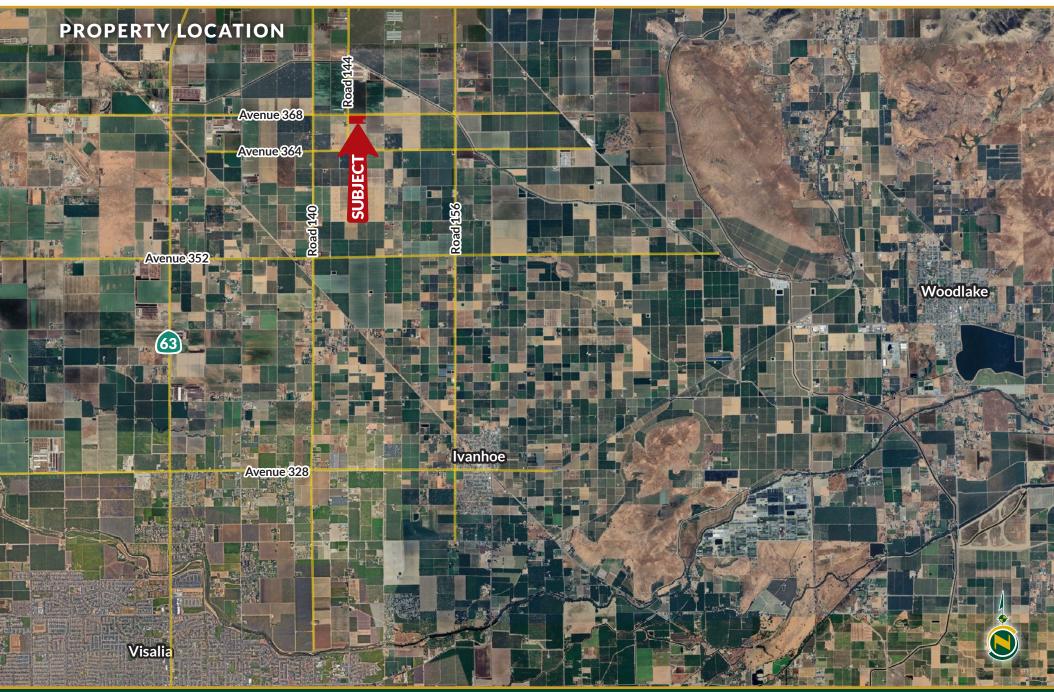

#### LOCATION

The property is located on the east side of Road 144 and north of Avenue 364, north of Ivanhoe and Visalia, California.