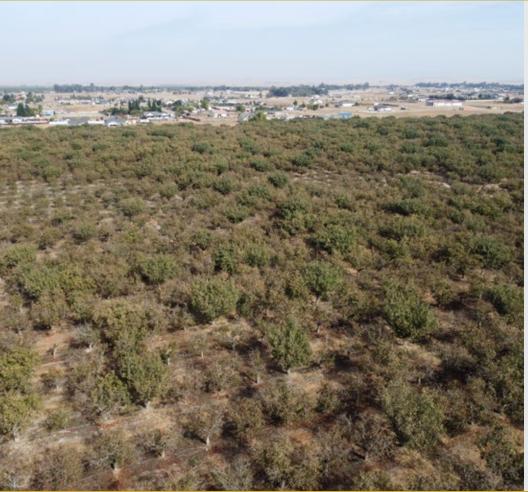

#### DESCRIPTION

19.17± acres of mature pistachios located in the Pacific Lighting area of northeast Madera. The pistachio trees are Kerman and Peters variety on Atlantica rootstock and are in a pistachio proven area.

#### LOCATION

The subject property is located on the south side of Avenue 21, approximately 1/4 mile east of the intersection of Avenue 21 and Rd 28  $\frac{1}{2}$ .

#### PLANTINGS

Planted to Kerman/Peters variety on Atlantica rootstock planted in the 1970's. All replants have been on UCB-1 rootstock.