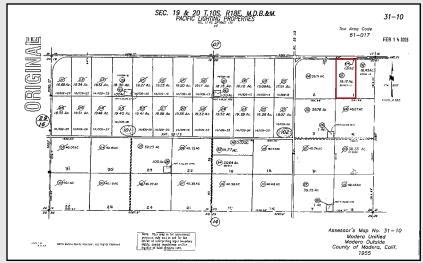

#### LEGAL

Madera Co. APN: 031-102-031 located in a portion of Section 20, T10S, R18E, M.D.B.&M.

#### SOILS MAP

PARCEL MAP