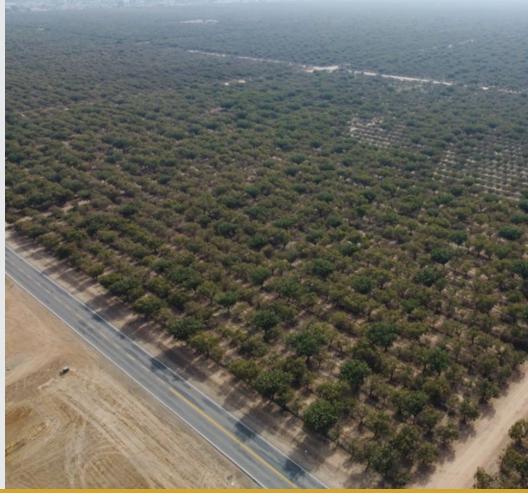

#### DESCRIPTION

19.17± acres of mature pistachios located in the Pacific Lighting area of northeast Madera. The pistachio trees are Kerman and Peters variety on Atlantica rootstock and are in a pistachio proven area.

#### LOCATION

The subject property is located on the south side of Avenue 21, approximately 1/4 mile east of the intersection of Avenue 21 and Rd 28  $\frac{1}{2}$ .

#### PLANTINGS

Planted to Kerman/Peters variety on Atlantica rootstock planted in the 1970's. All replants have been on UCB-1 rootstock.