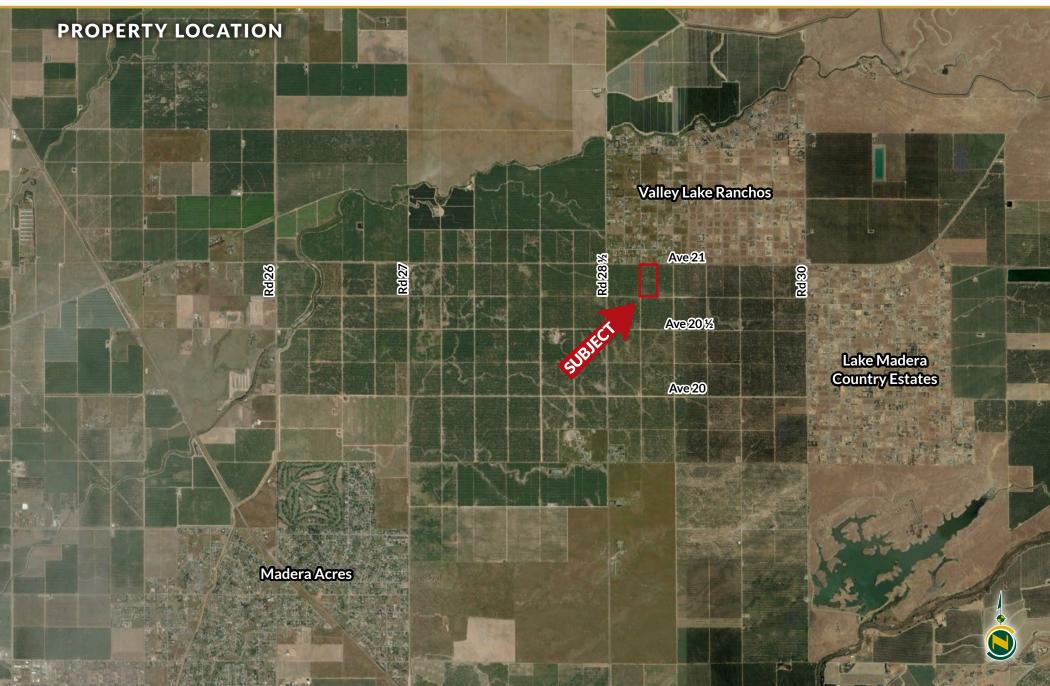

#### LOCATION

The subject property is located on the south side of Avenue 21, approximately 1/4 mile east of the intersection of Avenue 21 and Rd 28  $\frac{1}{2}$ .