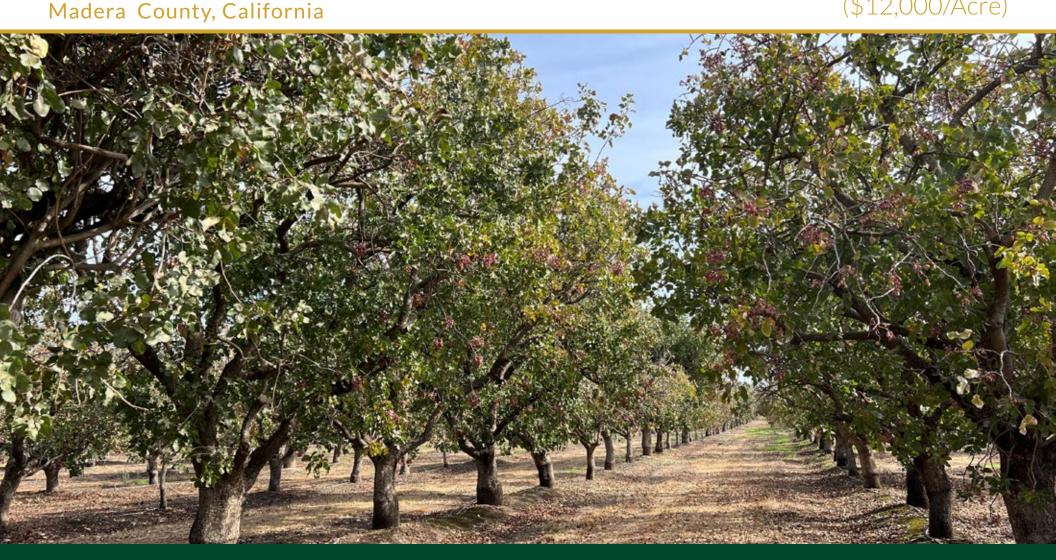

#### DESCRIPTION

19.17± acres of mature pistachios located in the Pacific Lighting area of northeast Madera. The pistachio trees are Kerman and Peters variety on Atlantica rootstock and are in a pistachio proven area.

#### PLANTINGS

Planted to Kerman/Peters variety on Atlantica rootstock planted in the 1970's. All replants have been on UCB-1 rootstock.