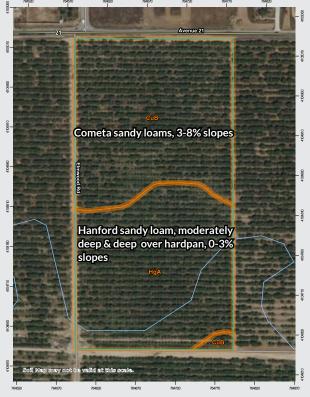

s located on the south side of Avenue 21, approximately 1/4 mile east of the intersection of Avenue 21 and Rd 28  $\frac{1}{2}$ .

#### LEGAL

Madera Co. APN: 031-102-031 located in a portion of Section 20, T10S, R18E, M.D.B.&M.

#### 70NING

AE-20 (Agricultural Exclusive, 20 acre minimum parcel size). The property is not located within the Williamson Act.

#### PLANTINGS

Planted to Kerman/Peters variety on Atlantica rootstock planted in the 1970's. All replants have been on UCB-1 rootstock.

#### WATER

The property is located in Madera Water District and is irrigated with micro sprinklers. For more information about Madera Water District, please contact their office at (559) 674-4944.

#### SOILS

See soils map.

#### PRICE/TERMS

\$230,040 cash at the close of escrow.

#### SOILS MAP



PARCEL MAP



## **MADERA PISTACHIOS**

## 19.17± Acres Madera County, CA







### Offices Serving The Central Valley

#### **FRESNO**

7480 N. Palm Ave, Ste 101 Fresno, CA 93711 559.432.6200

#### VISALIA

3447 S. Demaree Street Visalia, CA 93277 559.732.7300

#### BAKERSFIELD

4900 California Ave., #210B Bakersfield, CA 93309 661.334.2777





Google Play

Water Disclosure: The Sustainable Groundwater Management Act (SGMA) was passed in 2014, requiring groundwater basins to be sustainable by 2040. SGMA requires a Groundwater Sustainability Plan (GSP) by 2020. SGMA may limit the amount of well water that may be pumped from underground aquifers. Buyers and tenants to a real estate transaction should consult with their own water attorney; hydrologist; geologist; civil engineer; or other