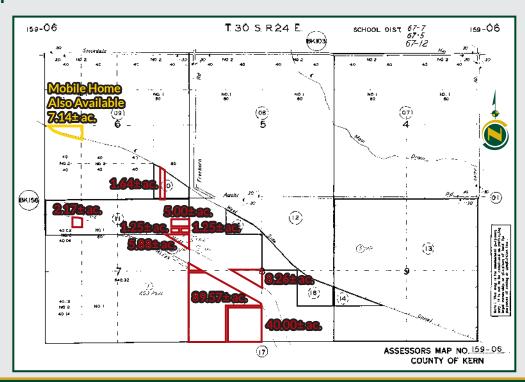

#### LEGAL

Portions of Sections 5, 6, 7 and 8, Township 30S, Range 24E, MDB&M. Kern County, APN: 159-060-03, 159-100-02, 159-110-22, 23, 24, 27, and 159-120-04, 07, 12, 13.

#### **APN MAP**