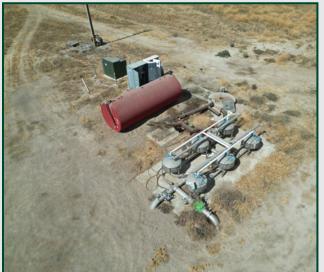

#### WATER

The land is not located within a water district. There is a well on parcel 159-120-12 that was drilled in 2019, but is not operational. At the well site there are 6 sand media filters.