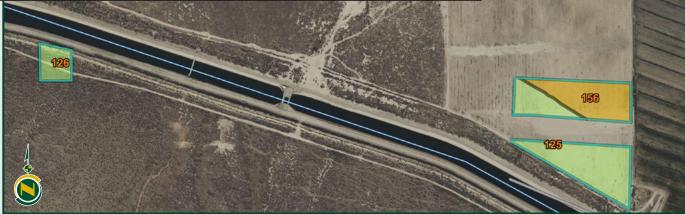

#### **APN MAP**

#### LEGAL

Portions of Sections 5, 6, 7 and 8, Township 30S, Range 24E, MDB&M. Kern County, APN: 159-060-03, 159-100-02, 159-110-22, 23, 24, 27, and 159-120-04, 07, 12, 13.