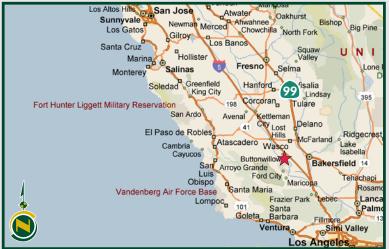

#### **REGIONAL MAP**

**Water Disclosure:** The Sustainable Groundwater Management Act (SGMA) was passed in 2014, requiring groundwater basins to be sustainable by 2040. SGMA requires a Groundwater Sustainability Plan (GSP) by 2020. SGMA may limit the amount of well water that may be pumped from underground aquifers. Buyers and tenants to a real estate transaction should consult with their own water attorney; hydrologist; geologist; civil engineer; or other environmental professional.

#### LOCATION

The property is best accessed from Stockdale Highway and Wasco Way, approximately 11± miles south of Buttonwillow, 124± miles north of Los Angeles and 266± miles South of Sacramento.