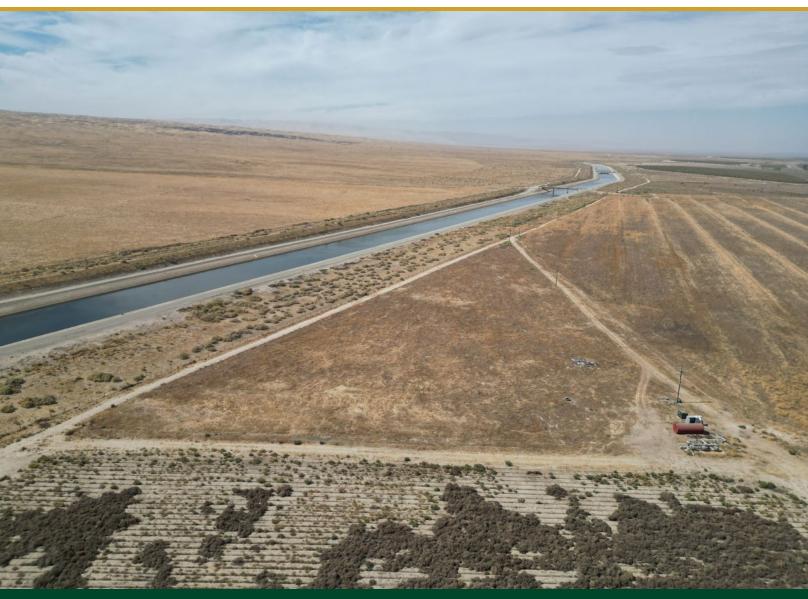

#### DESCRIPTION

This 156± acre opportunity is located in Buttonwillow, CA. This open ground is not currently being farmed, but has in the past. The property is not located within a water district. Surrounding land uses include but are not limited to; dry land farming, bee keeping, mitigation, open space, recreation, oil and gas, and solar.

#### LOCATION

The property is best accessed from Stockdale Highway and Wasco Way, approximately 11± miles south of Buttonwillow, 124± miles north of Los Angeles and 266± miles South of Sacramento.