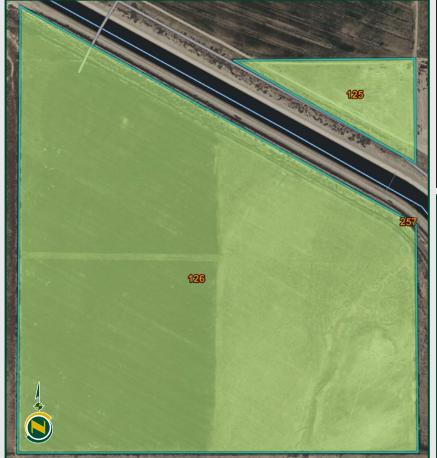

#### **SOIL MAPS**

| California Revised Storie Index (CA) |                                              |                |                |  |
|--------------------------------------|----------------------------------------------|----------------|----------------|--|
| Map Unit<br>Symbol                   | Map Unit<br>Name                             | Rating         | Percent<br>AOI |  |
| 125                                  | Granoso loamy sand,<br>0 to 2 percent slopes | Grade 2 - Good | 6.6%           |  |
| 126                                  | Granoso loamy sand,<br>2 to 5 percent slopes | Grade 2 - Good | 93.3%          |  |
| 257                                  | Water                                        | Not Rated      | 0.1%           |  |
| Totals for Area of Interest          |                                              |                | 100.0%         |  |

| California Revised Storie Index (CA) |                                           |                                                                                                                                                                                                                                                                                                                                                                                                                                                                                                                                                                                                                                                                                                                                                                                                                                                                                                                                                                                                                                                                                                                                                                                                                                                                                                                                                                                                                                                                                                                                                                                                                                                                                                                                                                                                                                                                                                                                                                                                                                                                                                                                |             |  |  |
|--------------------------------------|-------------------------------------------|--------------------------------------------------------------------------------------------------------------------------------------------------------------------------------------------------------------------------------------------------------------------------------------------------------------------------------------------------------------------------------------------------------------------------------------------------------------------------------------------------------------------------------------------------------------------------------------------------------------------------------------------------------------------------------------------------------------------------------------------------------------------------------------------------------------------------------------------------------------------------------------------------------------------------------------------------------------------------------------------------------------------------------------------------------------------------------------------------------------------------------------------------------------------------------------------------------------------------------------------------------------------------------------------------------------------------------------------------------------------------------------------------------------------------------------------------------------------------------------------------------------------------------------------------------------------------------------------------------------------------------------------------------------------------------------------------------------------------------------------------------------------------------------------------------------------------------------------------------------------------------------------------------------------------------------------------------------------------------------------------------------------------------------------------------------------------------------------------------------------------------|-------------|--|--|
| Map Unit Symbol                      | Map Unit Name                             | Rating                                                                                                                                                                                                                                                                                                                                                                                                                                                                                                                                                                                                                                                                                                                                                                                                                                                                                                                                                                                                                                                                                                                                                                                                                                                                                                                                                                                                                                                                                                                                                                                                                                                                                                                                                                                                                                                                                                                                                                                                                                                                                                                         | Percent AOI |  |  |
| 125                                  | Granoso loamy sand, 0 to 2 percent slopes | Grade 2 - Good                                                                                                                                                                                                                                                                                                                                                                                                                                                                                                                                                                                                                                                                                                                                                                                                                                                                                                                                                                                                                                                                                                                                                                                                                                                                                                                                                                                                                                                                                                                                                                                                                                                                                                                                                                                                                                                                                                                                                                                                                                                                                                                 | 47.8%       |  |  |
| 126                                  | Granoso loamy sand, 2 to 5 percent slopes | Grade 2 - Good                                                                                                                                                                                                                                                                                                                                                                                                                                                                                                                                                                                                                                                                                                                                                                                                                                                                                                                                                                                                                                                                                                                                                                                                                                                                                                                                                                                                                                                                                                                                                                                                                                                                                                                                                                                                                                                                                                                                                                                                                                                                                                                 | 10.5%       |  |  |
| 156                                  | Garces silt loam                          | Grade 4 - Poor                                                                                                                                                                                                                                                                                                                                                                                                                                                                                                                                                                                                                                                                                                                                                                                                                                                                                                                                                                                                                                                                                                                                                                                                                                                                                                                                                                                                                                                                                                                                                                                                                                                                                                                                                                                                                                                                                                                                                                                                                                                                                                                 | 31.5%       |  |  |
| 187                                  | Lokern clay, drained                      | Grade 3 - Fair                                                                                                                                                                                                                                                                                                                                                                                                                                                                                                                                                                                                                                                                                                                                                                                                                                                                                                                                                                                                                                                                                                                                                                                                                                                                                                                                                                                                                                                                                                                                                                                                                                                                                                                                                                                                                                                                                                                                                                                                                                                                                                                 | 5.5%        |  |  |
| 257                                  | Water                                     | Not Rated                                                                                                                                                                                                                                                                                                                                                                                                                                                                                                                                                                                                                                                                                                                                                                                                                                                                                                                                                                                                                                                                                                                                                                                                                                                                                                                                                                                                                                                                                                                                                                                                                                                                                                                                                                                                                                                                                                                                                                                                                                                                                                                      | 4.7%        |  |  |
| Totals for Area o                    | 100.0%                                    |                                                                                                                                                                                                                                                                                                                                                                                                                                                                                                                                                                                                                                                                                                                                                                                                                                                                                                                                                                                                                                                                                                                                                                                                                                                                                                                                                                                                                                                                                                                                                                                                                                                                                                                                                                                                                                                                                                                                                                                                                                                                                                                                |             |  |  |
| THE R. P. LEWIS CO., LANSING, MICH.  |                                           | TATION TO SERVICE A STREET OF THE SERVICE AS A S | West Groven |  |  |