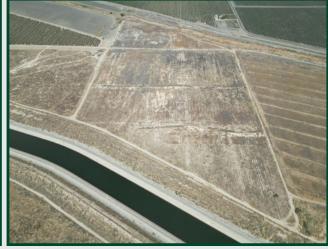

#### DESCRIPTION

This 156± acre opportunity is located in Buttonwillow, CA. This open ground is not currently being farmed, but has in the past. The property is not located within a water district. Surrounding land uses include but are not limited to; dry land farming, bee keeping, mitigation, open space, recreation, oil and gas, and solar.