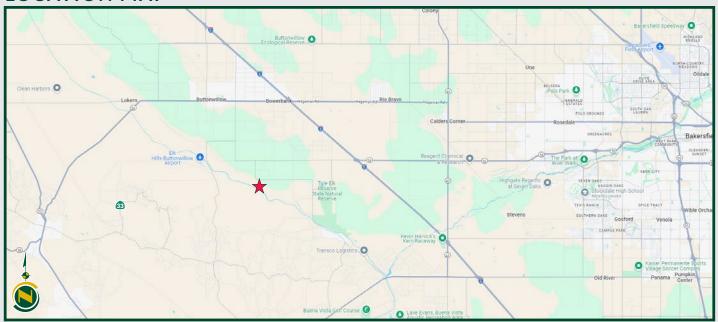

#### **LOCATION MAP**

#### LOCATION

The property is best accessed from Stockdale Highway and Wasco Way, approximately 11± miles south of Buttonwillow, 124± miles north of Los Angeles and 266± miles South of Sacramento.