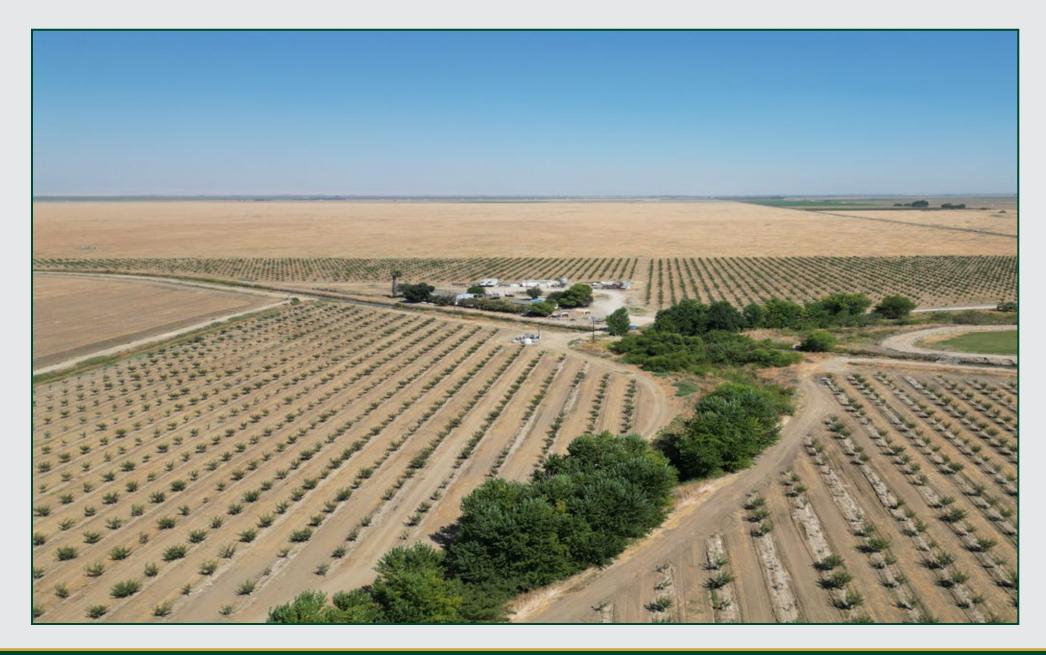

### DESCRIPTION

Golden Hill's young pistachio ranch for sale that is located in Legrand-Athlone Water District, located just Southwest of Merced on Sandy Mush Road. This ranch lines the El Nido Canal and Dutchman creek providing additional subirrigation in the area. Both parcels are available for sale and to be purchased together, or separately.

### **PROPERTY PHOTOS**

**108.37± Acres**Merced County, CA

**PROPERTY PHOTO** 

108.37± Acres
Merced County, CA

**PROPERTY PHOTO** 

108.37± Acres Merced County, CA