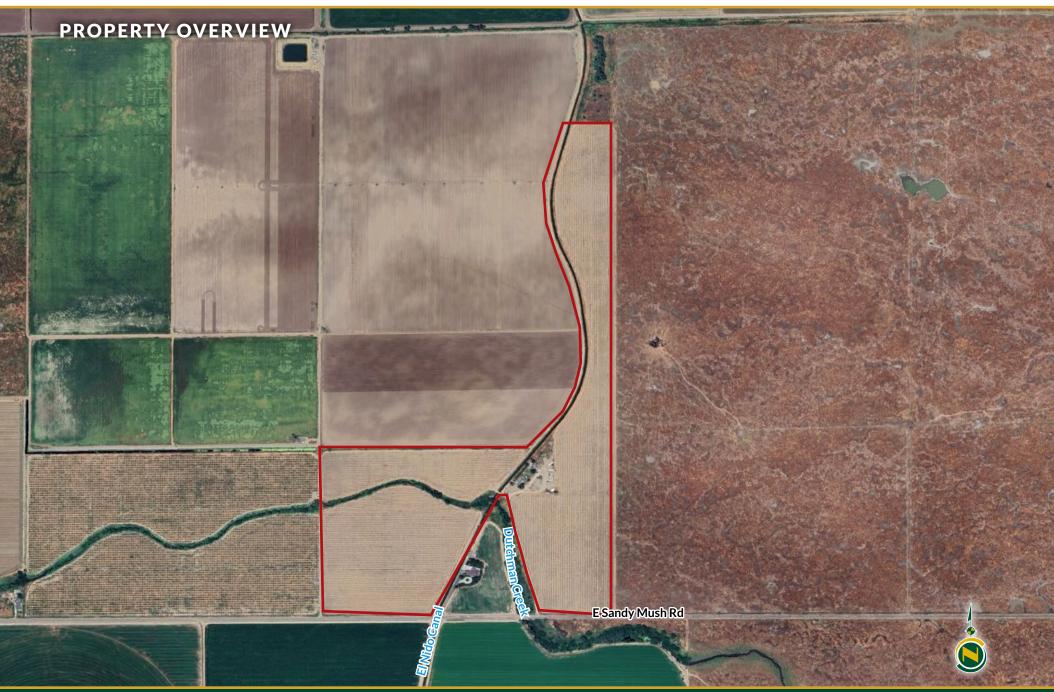

### DESCRIPTION

Golden Hill's young pistachio ranch for sale that is located in Legrand-Athlone Water District, located just Southwest of Merced on Sandy Mush Road. This ranch lines the El Nido Canal and Dutchman creek providing additional subirrigation in the area. Both parcels are available for sale and to be purchased together, or separately.

#### LOCATION

4320 E. Sandy Mush Road, Merced, CA 95341.

#### LEGAL

Merced County APN: 066-240-008 and 009. Located in a portion of Section 35, Township 8S, Range 14E, M.D.B&M.

### PARCEL MAP

108.37± Acres
Merced County, CA