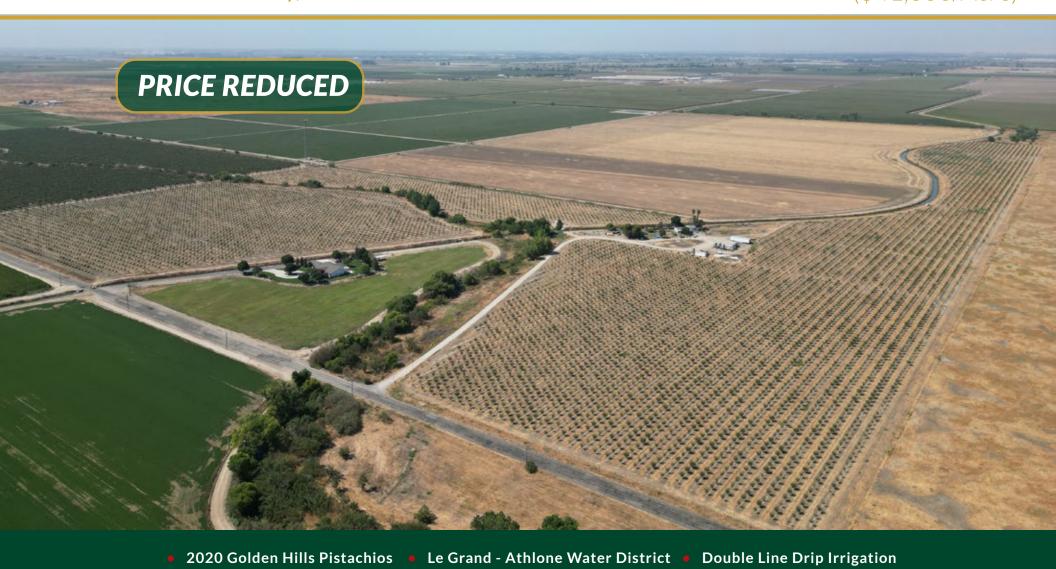

108.37± Acres

**\$4,508,192** (\$41,600/Acre)

Merced County, California

### DESCRIPTION

Golden Hill's young pistachio ranch for sale that is located in Legrand-Athlone Water District, located just Southwest of Merced on Sandy Mush Road. This ranch lines the El Nido Canal and Dutchman creek providing additional subirrigation in the area. Both parcels are available for sale and to be purchased together, or separately.

#### PLANTINGS

2020 Golden Hills Pistachios

### WATER

Double line drip. Le Grand-Athlone Water District. 125 HP pump and well.