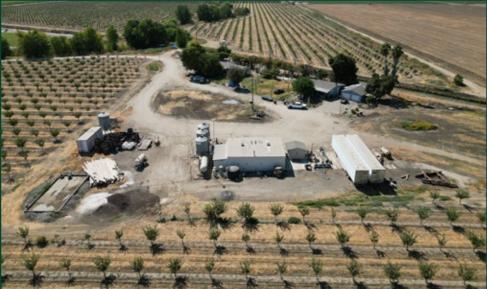

### **PROPERTY PHOTOS**

108.37± Acres
Merced County, CA

### BUILDINGS

(2) Older Homes, (1) Shop

#### EQUIPMENT LIST

- 1 John Deer tractor model 6145M
- 1 Air O Fan Sprayer
- 1 Weed sprayer
- 1 1000 Gallon tank
- 2 Equipment moved trailer
- 1 Generator
- 1 Bobcat 3400D Gator
- 1 Scraper
- 2 Disc
- 1 Diesel tank
- Some tools
- 1 commercial fish pond

### WATER

Double line drip. Le Grand-Athlone Water District. 125 HP pump and well.