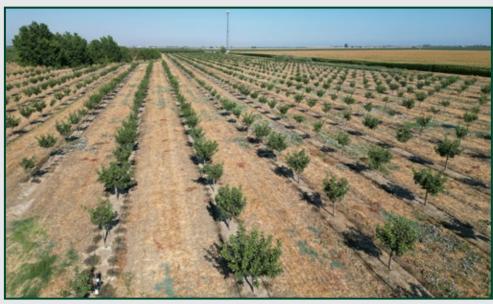

PRICE/TERMS

\$4,508,192 all cash at the close of escrow.





108.37± Acres
Merced County, CA





**108.37± Acres**Merced County, CA



**SOILS MAP** 

| California Revised Storie Index (CA) |                                                   |
|--------------------------------------|---------------------------------------------------|
| Map unit symbol                      | Map unit name                                     |
| FrA                                  | Fresno loam, moderately saline-sodic, 0-1% slopes |
| FsA                                  | Fresno loam, strongly saline-sodic, 0-1% slopes   |
| FpA                                  | Fresno loam, slightly saline-sodic, 0-1% slopes   |





### PARCEL MAP



108.37± Acres
Merced County, CA



### **PROPERTY PHOTOS**









108.37± Acres
Merced County, CA



### **PROPERTY PHOTOS**









108.37± Acres
Merced County, CA



### **PROPERTY PHOTOS**









**108.37± Acres**Merced County, CA



**PROPERTY PHOTO** 



108.37± Acres
Merced County, CA



**PROPERTY PHOTO** 



108.37± Acres Merced County, CA







### Offices Serving The Central Valley

#### **FRESNO**

7480 N. Palm Ave, Ste 101 Fresno, CA 93711 559.432.6200

#### VISALIA

3447 S. Demaree Street Visalia, CA 93277 559.732.7300

### BAKERSFIELD

4900 California Ave., #210B Bakersfield, CA 93309 661.334.2777



Water Disclosure: The Sustainable Groundwater Management Act (SGMA) was passed in 2014, requiring groundwater basins to be sustainable by 2040. SGMA requires a Groundwater Sustainability Plan (GSP) by 2020. SGMA may limit the amount of