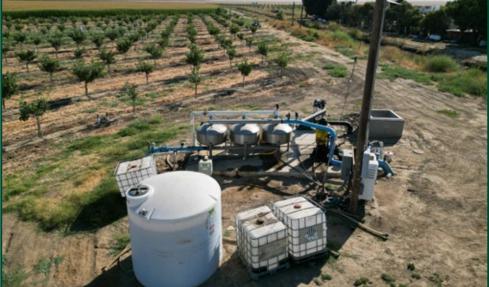

### WATER

Double line drip. Le Grand-Athlone Water District. 125 HP pump and well.

### **PROPERTY PHOTOS**

108.37± Acres
Merced County, CA