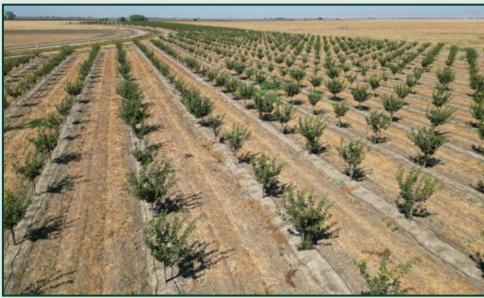

#### PLANTINGS

2020 Golden Hills Pistachios

### **PROPERTY PHOTOS**

108.37± Acres
Merced County, CA