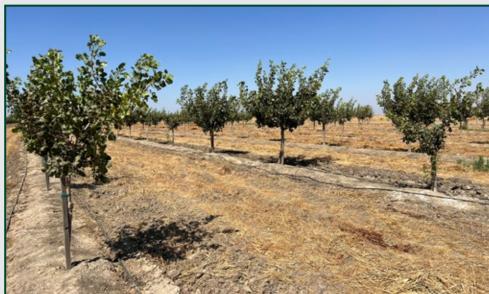

#### PLANTINGS

2020 Golden Hills Pistachios

### **PROPERTY PHOTOS**

**108.37± Acres**Merced County, CA

**PROPERTY PHOTO** 

108.37± Acres
Merced County, CA

**PROPERTY PHOTO** 

108.37± Acres Merced County, CA