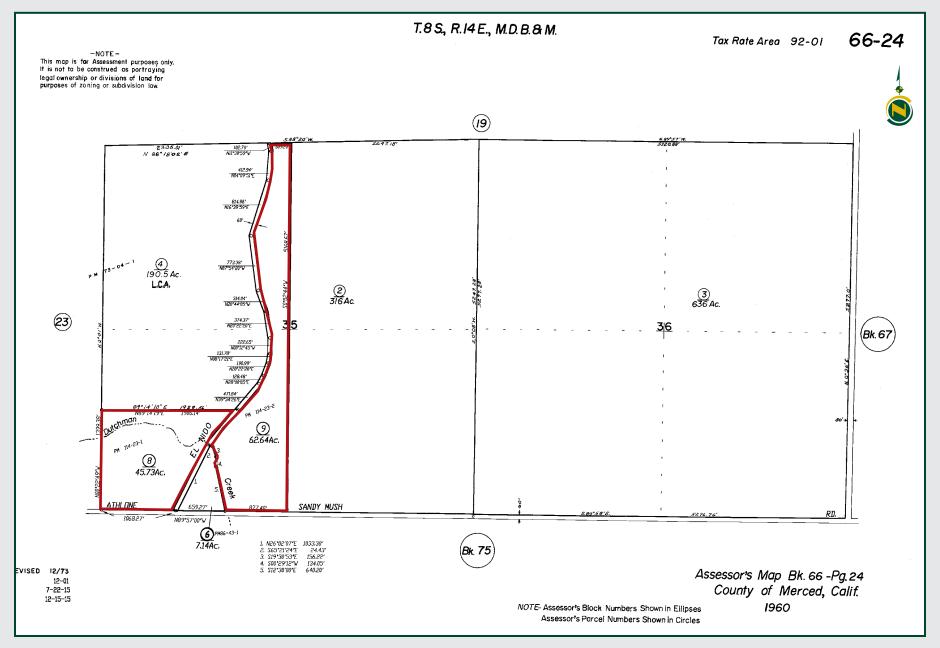

#### LEGAL

Merced County APN: 066-240-008 and 009. Located in a portion of Section 35, Township 8S, Range 14E, M.D.B&M.

### PARCEL MAP

108.37± Acres
Merced County, CA