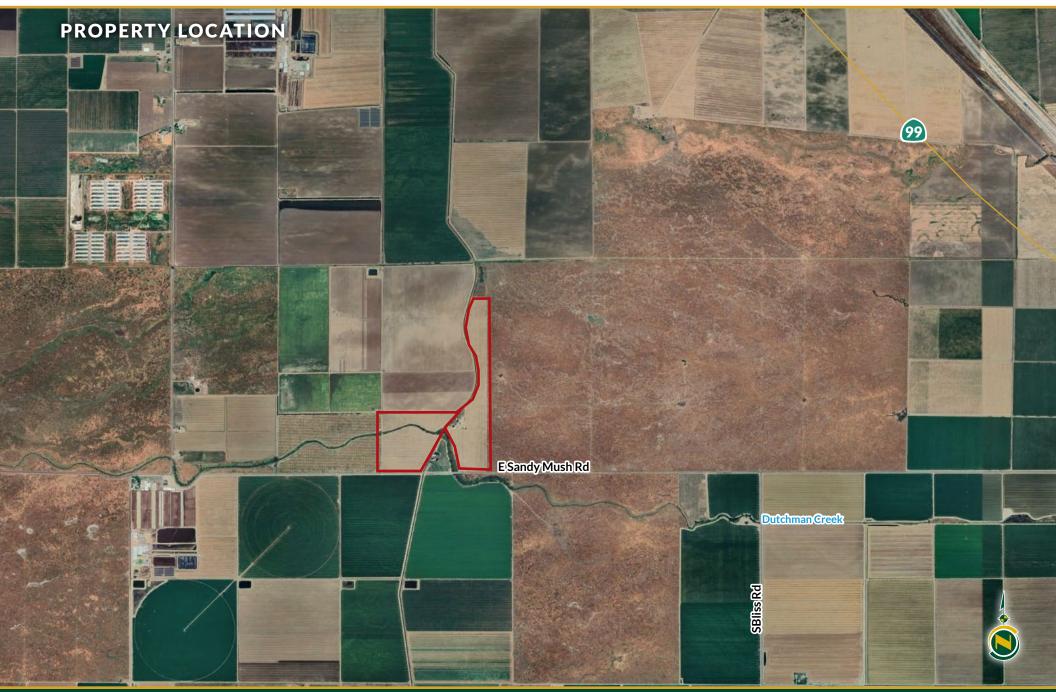

#### LOCATION

4320 E. Sandy Mush Road, Merced, CA 95341.

#### LEGAL

Merced County APN: 066-240-008 and 009. Located in a portion of Section 35, Township 8S, Range 14E, M.D.B&M.

### PARCEL MAP

108.37± Acres
Merced County, CA