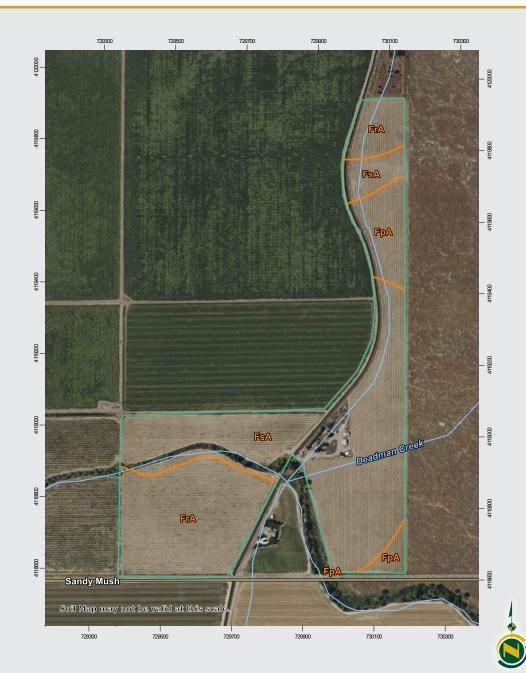

#### SOLLS

See soils map included.

### PRICE/TERMS

\$4,508,192 all cash at the close of escrow.

108.37± Acres
Merced County, CA

**108.37± Acres**Merced County, CA

**SOILS MAP** 

| California Revised Storie Index (CA) |                                                   |
|--------------------------------------|---------------------------------------------------|
| Map unit symbol                      | Map unit name                                     |
| FrA                                  | Fresno loam, moderately saline-sodic, 0-1% slopes |
| FsA                                  | Fresno loam, strongly saline-sodic, 0-1% slopes   |
| FpA                                  | Fresno loam, slightly saline-sodic, 0-1% slopes   |