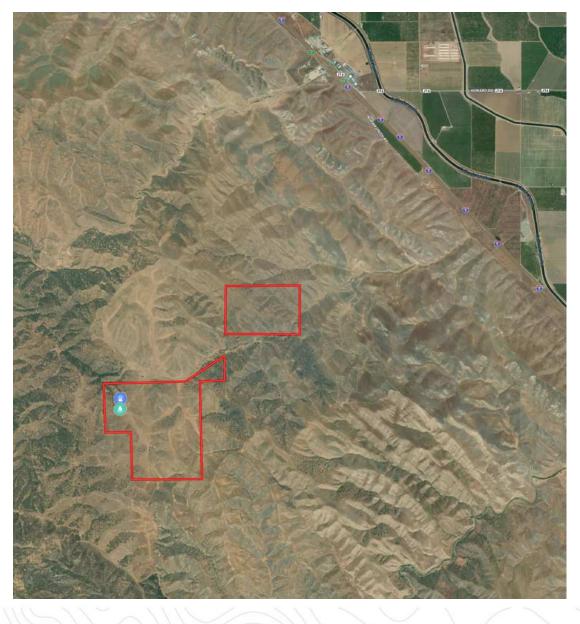

## LOCATION MAP

#### LOCATION

The best way to access the property is from Del Puerto Canyon Road, via Mount Oro Road for 3± miles until you arrive at the property boundary.