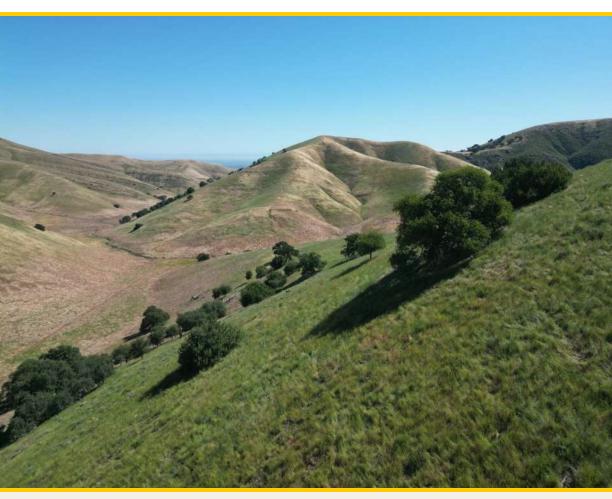

#### DESCRIPTION

946.6± acres of grazing land located a few miles west of Interstate 5 in Patterson, California. The Murphy Ranch includes two separate blocks. The western portion has one spring supplying water for livestock and domestic well. There are power lines on the property and an old cabin site. The wildlife know to this area include deer, quail, pigs, and dove.