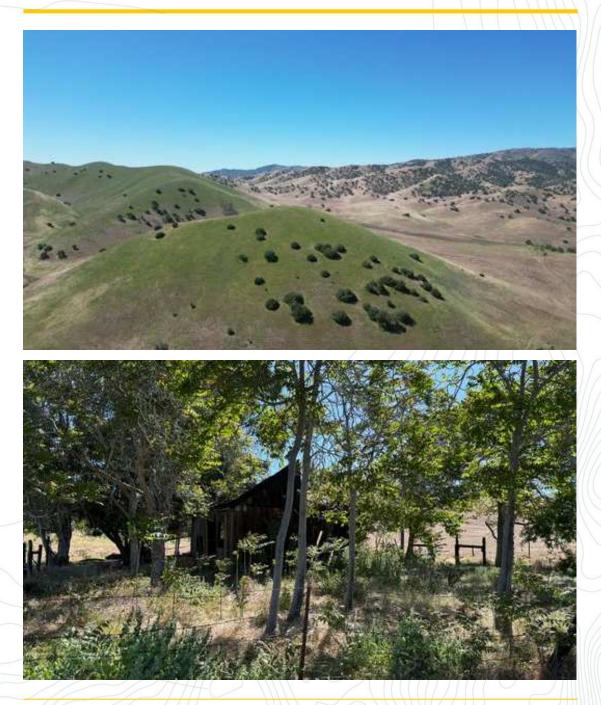

#### DESCRIPTION

946.6± acres of grazing land located a few miles west of Interstate 5 in Patterson, California. The Murphy Ranch includes two separate blocks. The western portion has one spring supplying water for livestock and domestic well. There are power lines on the property and an old cabin site. The wildlife know to this area include deer, quail, pigs, and dove.

#### BUILDINGS

There is one old cabin that it not occupiable.