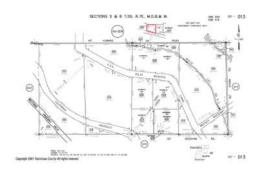

## **LOCATION MAP**

## PARCEL INFORMATION

LEGAL

APN: 021-013-004 Located in a portion of Sections 5 & 6, Township 5S, Range 7E, M.D.B.&M.