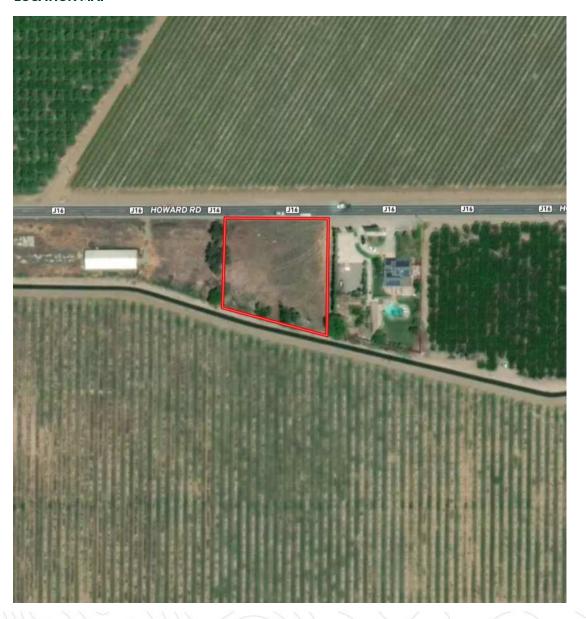

## **LOCATION MAP**

## LOCATION

The property is located on the south side of Howard Road about 2± miles west of Highway 33 and 2± miles east of Interstate 5 in Westley, CA.

## PARCEL INFORMATION

LEGAL

APN: 021-013-004 Located in a portion of Sections 5 & 6, Township 5S, Range 7E, M.D.B.&M.