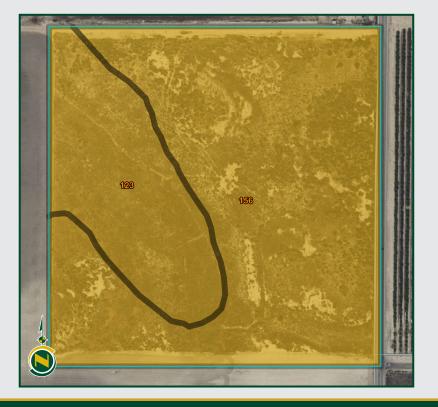

SOILS (California Revised Storie Index (CA) 74% (156), Garces silt Ioam, Grade 4 – Poor 26% (123), Buttonwillow clay, Drained, Grade 4- Poor

### **SOIL MAP**

| California Revised Storie Index (CA) |                    |         |
|--------------------------------------|--------------------|---------|
| Мар                                  | Мар                | Percent |
| Unit Symbol                          | Unit Name          | AOI     |
| 123                                  | Buttonwillow clay, | 26.0%   |
|                                      | drained            |         |
| 156                                  | Garces silt loam   | 74.0%   |
| Total for Area of Interest           |                    | 100.0%  |