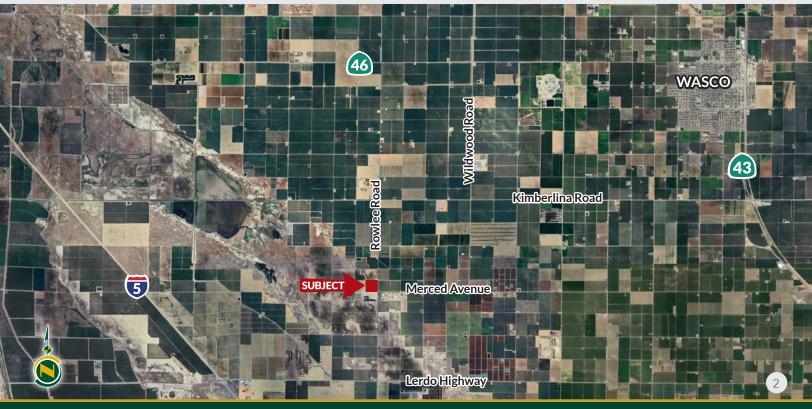

#### LOCATION

The property is conveniently located on the northwest corner of Rowlee Road and Merced Avenue. Approximately 39± miles northwest of Bakersfield, 136± miles north of Los Angeles and 257± miles south of Sacramento.