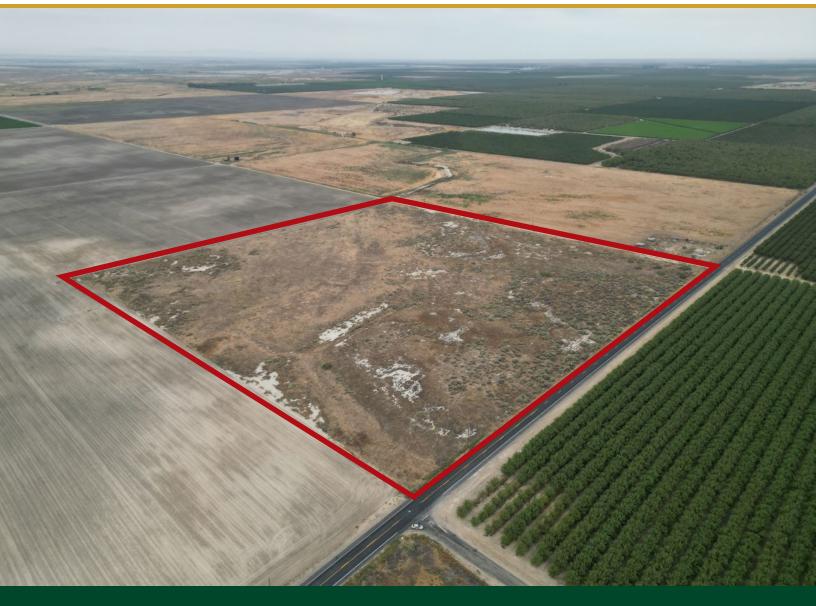

#### DESCRIPTION

This 39.09± acre opportunity is located near Wasco, CA. This unimproved land is located within Semi-Tropic Water Storage District boundaries, but does not receive water deliveries or benefits of pumping. Surrounding land uses include but are not limited to; dry land farming, grazing, bee keeping, mitigation, open space, recreation, oil and gas, and solar.

#### LOCATION

The property is conveniently located on the northwest corner of Rowlee Road and Merced Avenue. Approximately 39± miles northwest of Bakersfield, 136± miles north of Los Angeles and 257± miles south of Sacramento.