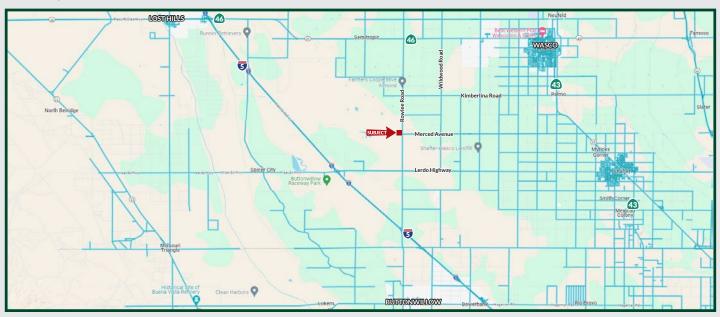

#### LOCATION

The property is conveniently located on the northwest corner of Rowlee Road and Merced Avenue. Approximately 39± miles northwest of Bakersfield, 136± miles north of Los Angeles and 257± miles south of Sacramento.