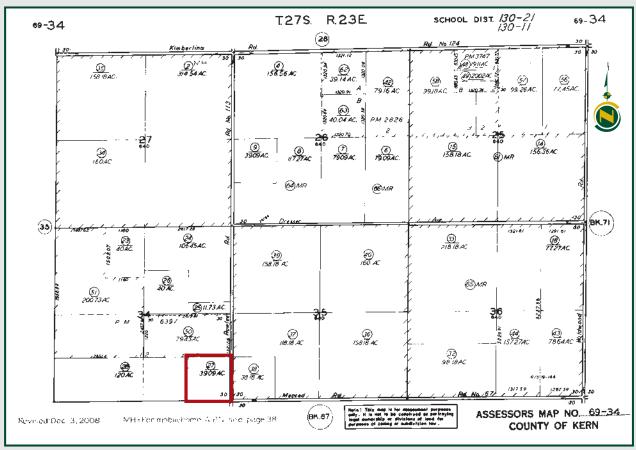

#### LEGAL

The SE ¼ of the SE ¼ of Section 36, Township 27S, Range 23E, MDB&M. Kern County, APN: 069-340-27.

### **APN MAP**