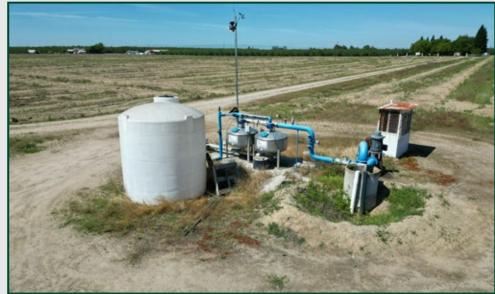

### WATER/IRRIGATION

Property is located within Fresno Irrigation and receives water from the district. Subject property has (2) domestic wells and (1) agricultural deep well.

### **PROPERTY PHOTOS**