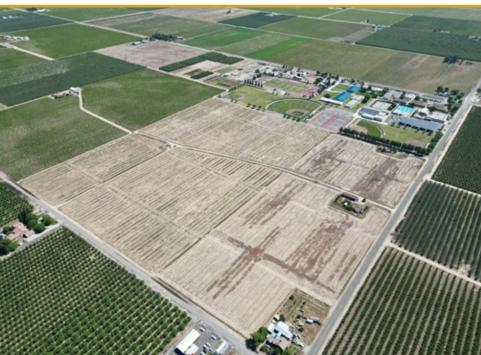

tunity to purchase 57.42± assessed acres of open ground located within Fresno Irrigation District. The subject property is adjacent west of Central High School West.

### LOCATION

Physical Address: 10200 W. McKinley Avenue Fresno, CA 93723. Subject property is located adjacent west of Central High School and is approximately 8± miles northeast of Kerman and 6.5± miles west of Fresno.

### LEGAL

Fresno County APN: 016-150-45.

### ZONING

AE-20 (Agricultural Exclusive, 20 acre minimum).

### WATER/IRRIGATION

Property is located within Fresno Irrigation and receives water from the district. Subject property has (2) domestic wells and (1) agricultural deep well.

### BUILDINGS/STRUCTURES

(2) Rental homes located on the property.

### PRICE/TERMS

\$2,296,800 cash at the close of escrow.





**57.42± Acres**Fresno County, CA





# **57.42± Acres**Fresno County, CA



### **SOILS MAP**



W Mckinley Ave



### PARCEL MAP





### **PROPERTY PHOTOS**









# **57.42± Acres**Fresno County, CA







### **Offices Serving The Central Valley**

### **FRESNO**

7480 N. Palm Ave, Ste 101 Fresno, CA 93711 559.432.6200

### VISALIA

**Download Our** 

tp://pearsonrealty.com/mobileapp

Mobile App!

3447 S. Demaree Street Visalia, CA 93277 559.732.7300

### BAKERSFIELD

4900 California Ave., #210B Bakersfield , CA 93309 661.334.2777







Water Disclosure: The Sustainable
Groundwater Management Act (SGMA) was
passed in 2014, requiring groundwater basins
to be sustainable by 2040. SGMA requires a
Groundwater Sustainability Plan (GSP) by 2020.
SGMA may limit the amount of well wat