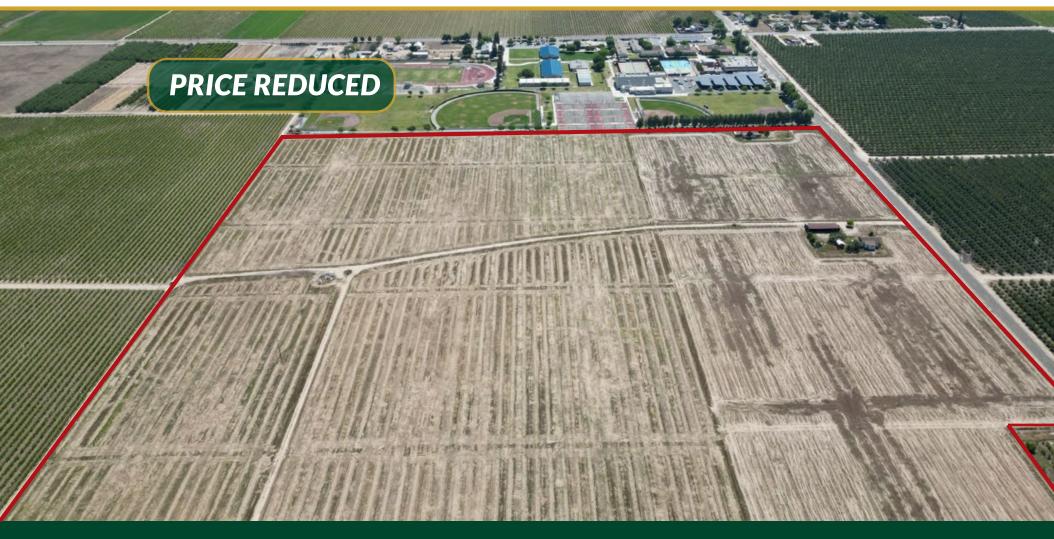

57.42± Acres

\$2,296,800 (\$40,000/acre)

Fresno County, California

Open Ground Fresno Irrigation District Adjacent to Central Unified High School

### DESCRIPTION

Opportunity to purchase 57.42± assessed acres of open ground located within Fresno Irrigation District. The subject property is adjacent west of Central High School West.

### LOCATION

Physical Address: 10200 W. McKinley Avenue Fresno, CA 93723. Subject property is located adjacent west of Central High School and is approximately 8± miles northeast of Kerman and 6.5± miles west of Fresno.