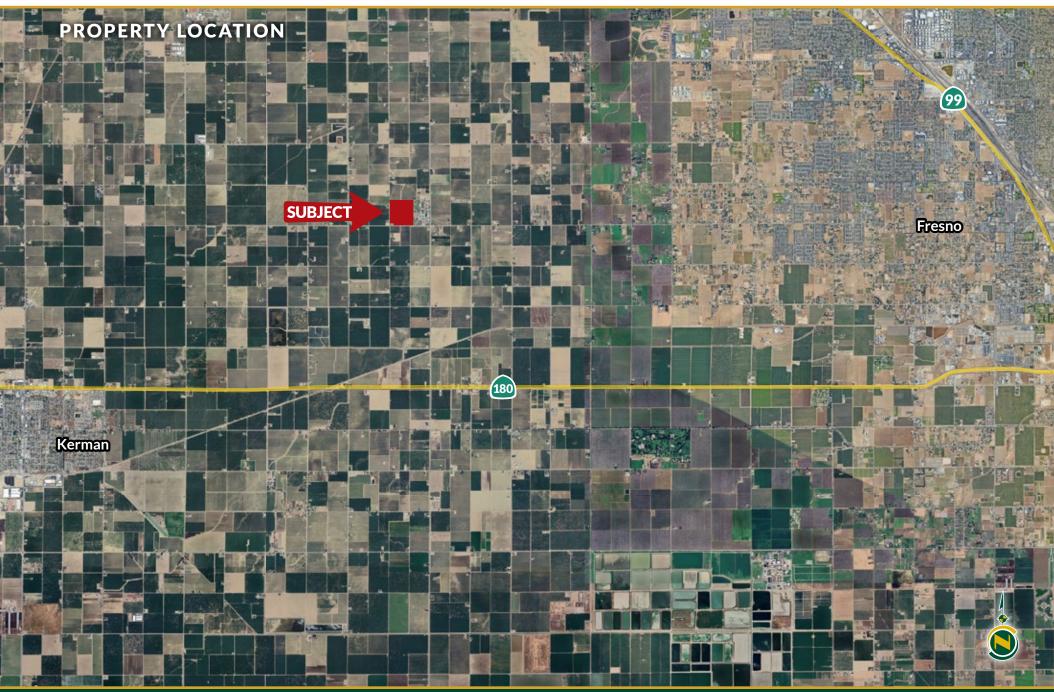

### LOCATION

Physical Address: 10200 W. McKinley Avenue Fresno, CA 93723. Subject property is located adjacent west of Central High School and is approximately 8± miles northeast of Kerman and 6.5± miles west of Fresno.