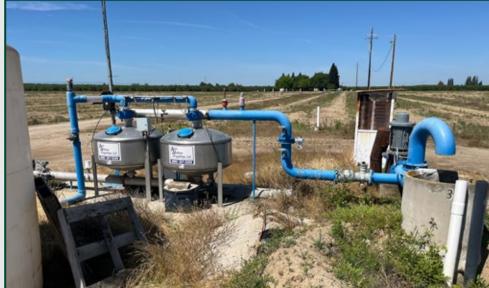

### WATER/IRRIGATION

Property is located within Fresno Irrigation and receives water from the district. Subject property has (2) domestic wells and (1) agricultural deep well.

### **PROPERTY PHOTOS**