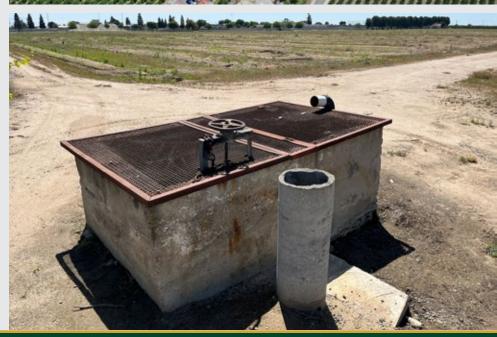

### WATER/IRRIGATION

Property is located within Fresno Irrigation and receives water from the district. Subject property has (2) domestic wells and (1) agricultural deep well.

### **PROPERTY PHOTOS**