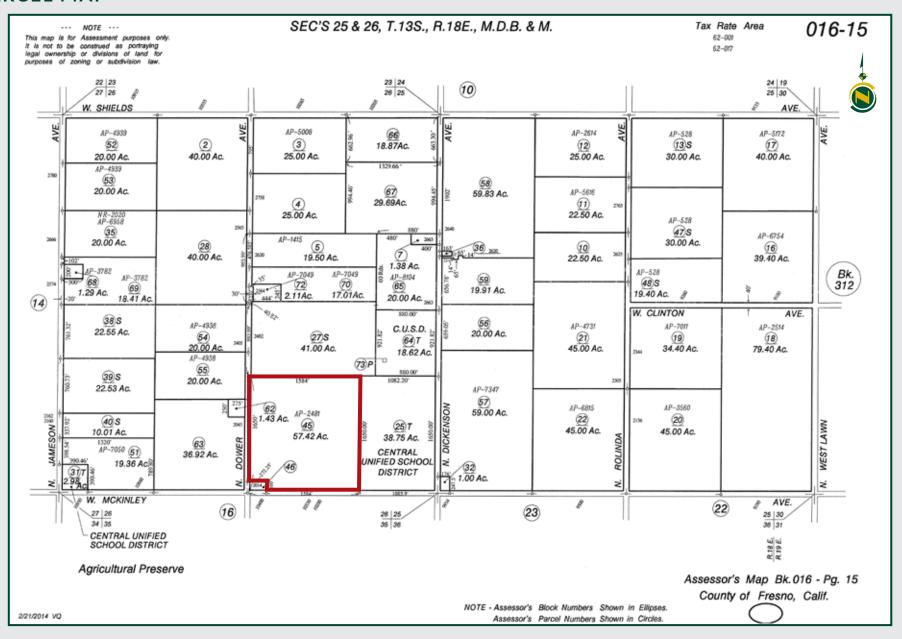

of Central High School West.

### LOCATION

Physical Address: 10200 W. McKinley Avenue Fresno, CA 93723. Subject property is located adjacent west of Central High School and is approximately 8± miles northeast of Kerman and 6.5± miles west of Fresno.

### LEGAL

Fresno County APN: 016-150-45.

### ZONING

AE-20 (Agricultural Exclusive, 20 acre minimum).

### WATER/IRRIGATION

Property is located within Fresno Irrigation and receives water from the district. Subject property has (2) domestic wells and (1) agricultural deep well.

### BUILDINGS/STRUCTURES

(2) Rental homes located on the property.

### PRICE/TERMS

\$2,296,800 cash at the close of escrow.





**57.42± Acres**Fresno County, CA





# **57.42± Acres**Fresno County, CA



### **SOILS MAP**



W Mckinley Ave



### PARCEL MAP





### **PROPERTY PHOTOS**









# **57.42± Acres**Fresno County, CA







### **Offices Serving The Central Valley**

### **FRESNO**

7480 N. Palm Ave, Ste 101 Fresno, CA 93711 559.432.6200

### VISALIA

**Download Our** 

tp://pearsonrealty.com/mobileapp

Mobile App!

3447 S. Demaree Street Visalia, CA 93277 559.732.7300

### BAKERSFIELD

4900 California Ave., #210B Bakersfield , CA 93309 661.334.2777







Water Disclosure: The Sustainable
Groundwater Management Act (SGMA) was
passed in 2014, requiring groundwater basins
to be sustainable by 2040. SGMA requires a
Groundwater Sustainability Plan (GSP) by 2020.
SGMA may limit the amount of well water that
may be pumped from underground aquifers.
Buyers and tenants to a real estate transaction
should consult with their own water atto