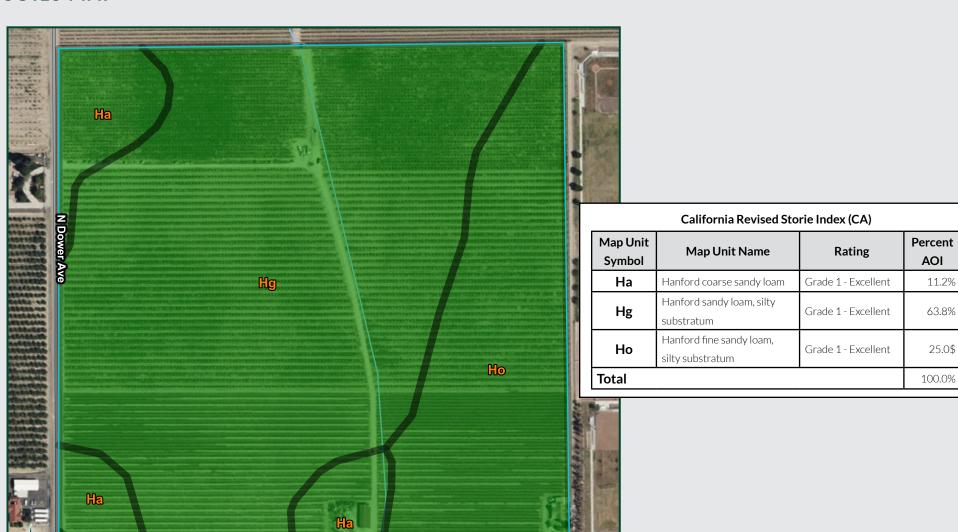

e subject property is adjacent west of Central High School West.

### LOCATION

Physical Address: 10200 W. McKinley Avenue Fresno, CA 93723. Subject property is located adjacent west of Central High School and is approximately 8± miles northeast of Kerman and 6.5± miles west of Fresno.

### LEGAL

Fresno County APN: 016-150-45.

### ZONING

AE-20 (Agricultural Exclusive, 20 acre minimum).

### WATER/IRRIGATION

Property is located within Fresno Irrigation and receives water from the district. Subject property has (2) domestic wells and (1) agricultural deep well.

### BUILDINGS/STRUCTURES

(2) Rental homes located on the property.

### PRICE/TERMS

\$2,296,800 cash at the close of escrow.





**57.42± Acres**Fresno County, CA





# **57.42± Acres**Fresno County, CA



### **SOILS MAP**



W Mckinley Ave



### PARCEL MAP





### **PROPERTY PHOTOS**









# **57.42± Acres**Fresno County, CA







### **Offices Serving The Central Valley**

### **FRESNO**

7480 N. Palm Ave, Ste 101 Fresno, CA 93711 559.432.6200

### VISALIA

**Download Our** 

tp://pearsonrealty.com/mobileapp

Mobile App!

3447 S. Demaree Street Visalia, CA 93277 559.732.7300

### BAKERSFIELD

4900 California Ave., #210B Bakersfield , CA 93309 661.334.2777







Water Disclosure: The Sustainable
Groundwater Management Act (SGMA) was
passed in 2014, requiring groundwater basins
to be sustainable by 2040. SGMA requires a
Groundwater Sustainability Plan (GSP) by 2020.
SGMA may limit the amount of well water that
may be pumped from underground aquifers.
Buyers and tenants to a real estate transaction
shou