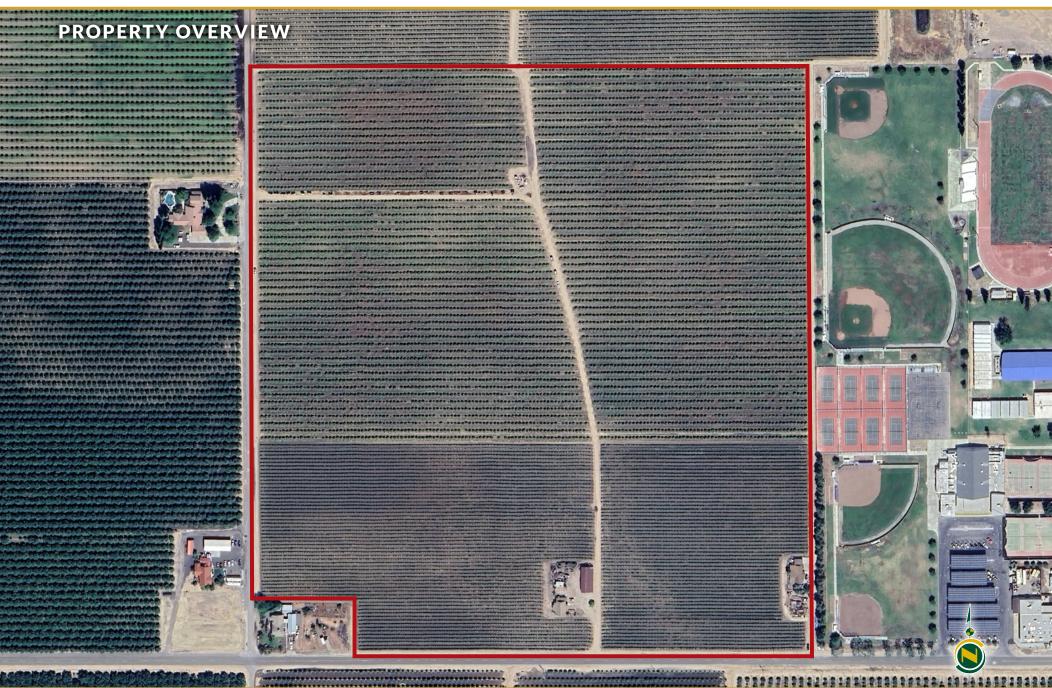

### DESCRIPTION

Opportunity to purchase 57.42± assessed acres of open ground located within Fresno Irrigation District. The subject property is adjacent west of Central High School West.

### LOCATION

Physical Address: 10200 W. McKinley Avenue Fresno, CA 93723. Subject property is located adjacent west of Central High School and is approximately 8± miles northeast of Kerman and 6.5± miles west of Fresno.