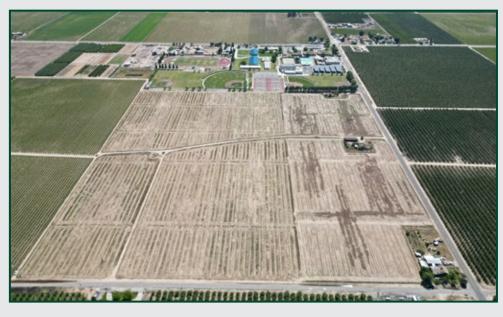

### DESCRIPTION

Opportunity to purchase 57.42± assessed acres of open ground located within Fresno Irrigation District. The subject property is adjacent west of Central High School West.

### LOCATION

Physical Address: 10200 W. McKinley Avenue Fresno, CA 93723. Subject property is located adjacent west of Central High School and is approximately 8± miles northeast of Kerman and 6.5± miles west of Fresno.

### **PROPERTY PHOTOS**