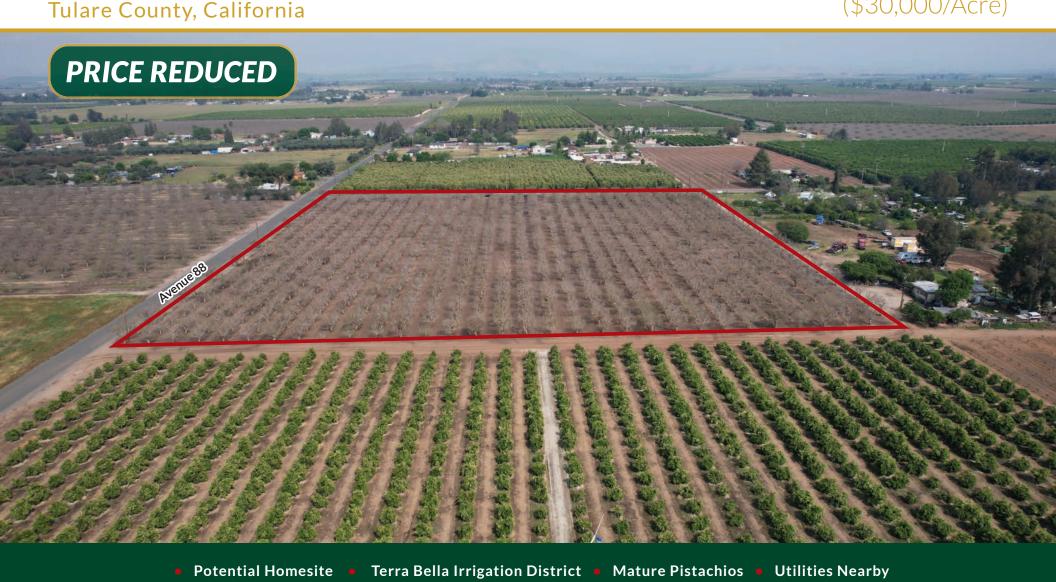

10± Acres

**\$300,000** (\$30,000/Acre)

#### DESCRIPTION

Available for sale is a  $10\pm$  acre parcel planted to pistachios. This property would be ideal for someone looking to build a country home.

#### LOCATION

The property is located on the southwest corner of Avenue 88 and Road 238, south of Terra Bella, California.

#### PLANTINGS

The property is fully planted to mature Kerman pistachios with newer Kerman interplants.