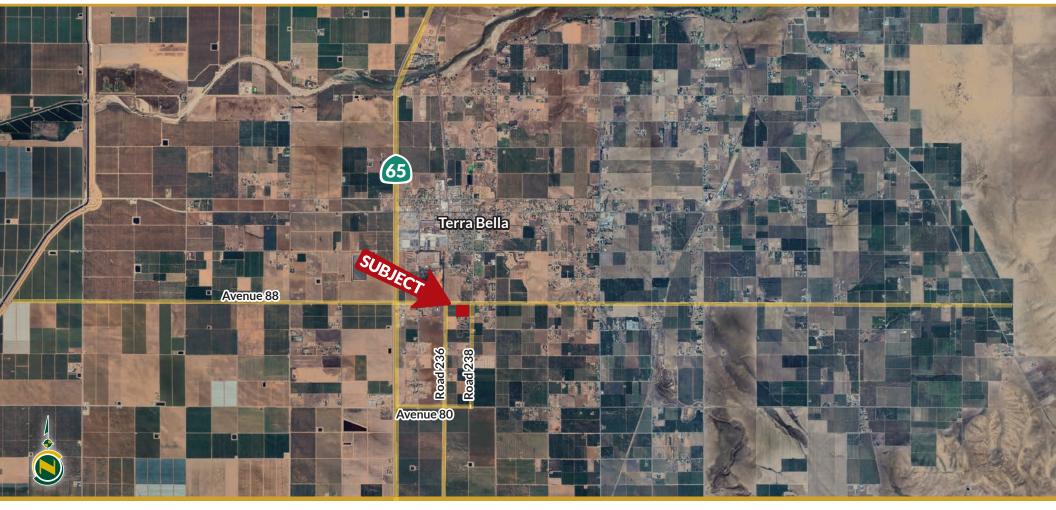

#### LOCATION

The property is located on the southwest corner of Avenue 88 and Road 238, south of Terra Bella, California.