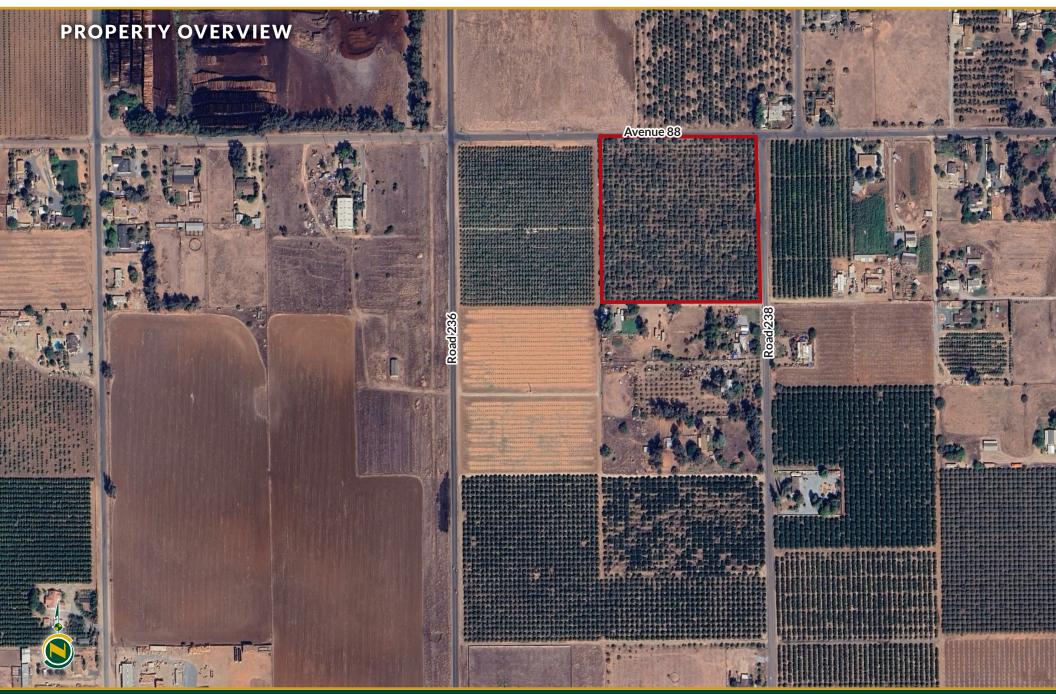

#### LOCATION

The property is located on the southwest corner of Avenue 88 and Road 238, south of Terra Bella, California.