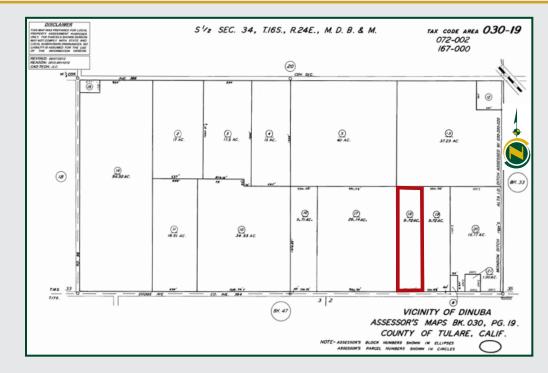

#### LOCATION

The property is located on the north side of Avenue 384, between Road 104 and 100 in the Orosi - Dinuba area.

L E G A L Tulare County APN: 030-190-018