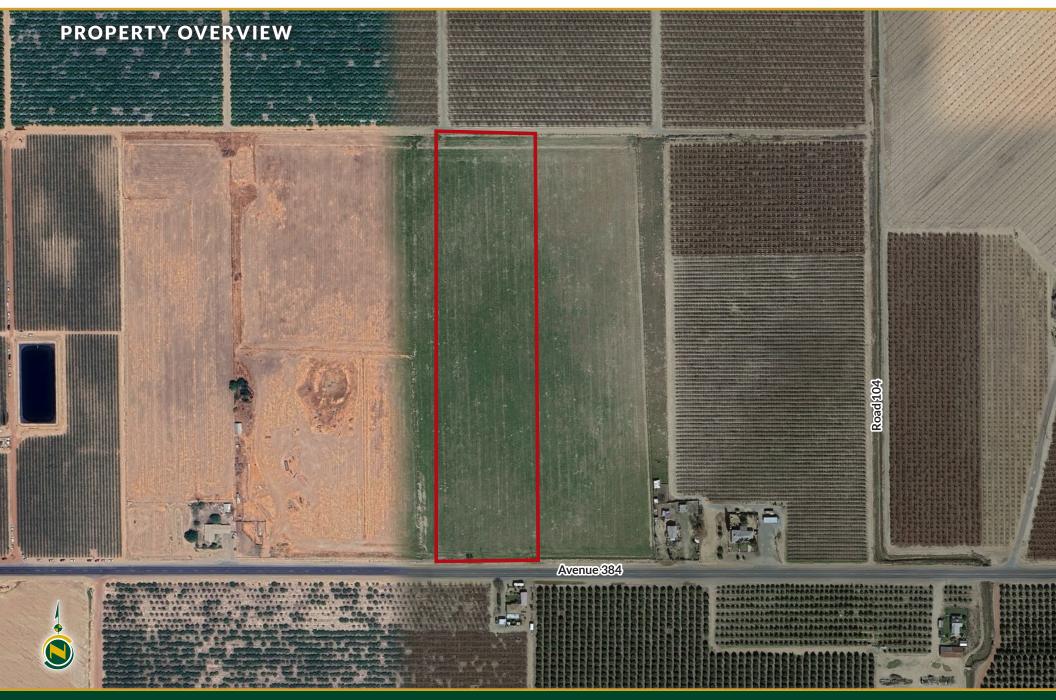

## **9.72± Acres** Tulare County, CA

### DESCRIPTION

Available for sale is a vacant parcel ready to be developed. This property has home site potential with utilities nearby, or can be planted to citrus, stone fruit, nuts, or vines. The property is located in the desirable farming area between Dinuba and Orosi, California.

#### LOCATION

The property is located on the north side of Avenue 384, between Road 104 and 100 in the Orosi - Dinuba area.

L E G A L Tulare County APN: 030-190-018