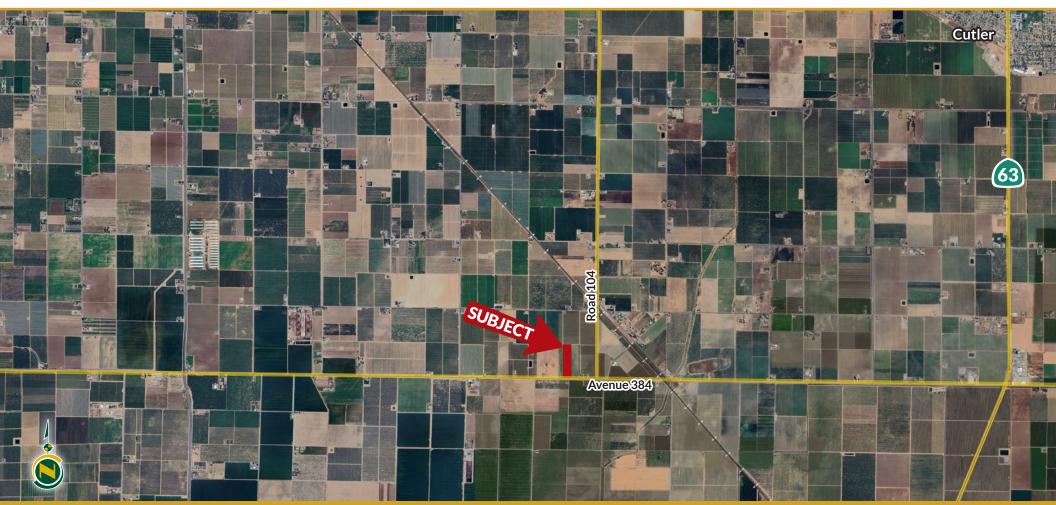

#### LOCATION

The property is located on the north side of Avenue 384, between Road 104 and 100 in the Orosi - Dinuba area.

L E G A L Tulare County APN: 030-190-018