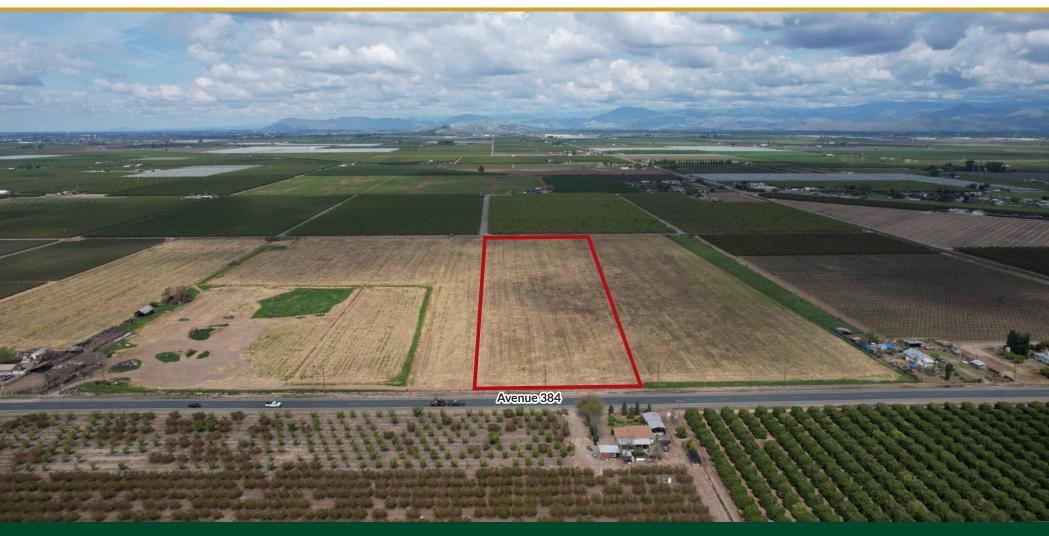

### DESCRIPTION

Available for sale is a vacant parcel ready to be developed. This property has home site potential with utilities nearby, or can be planted to citrus, stone fruit, nuts, or vines. The property is located in the desirable farming area between Dinuba and Orosi, California.

#### LOCATION

The property is located on the north side of Avenue 384, between Road 104 and 100 in the Orosi - Dinuba area.

L E G A L Tulare County APN: 030-190-018