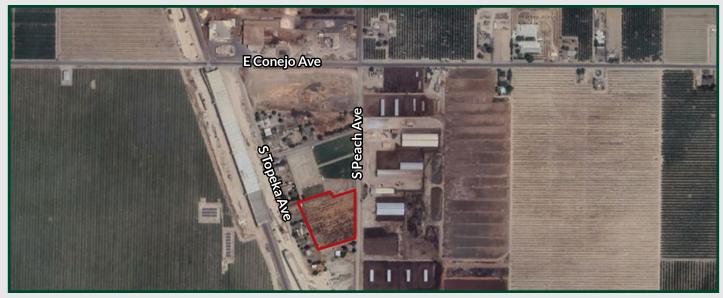

### LOCATION

Located south of E. Conejo Ave. between S. Peach Ave. and S. Topeka Ave.

### 3.61± Acres

- Potential 1 or 2 homesites
- Located between Caruthers & Kingsburg
- Quick access to Highways 41 & 43