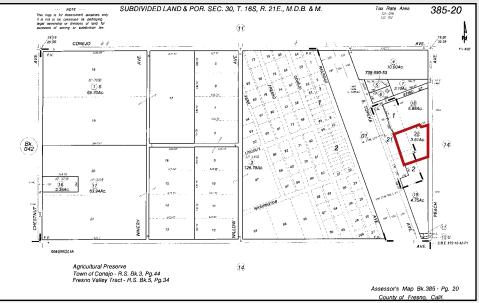

### LEGAL

Fresno County APN: 385-200-20 Located in a portion of Section 30, T16S, R21E, M.D.B.&M.

### **ΑΡΝ ΜΑΡ**

Water Disclosure: The Sustainable Groundwater Management Act (SGMA) was passed in 2014, requiring groundwater basins to be sustainable by 2040. SGMA requires a Groundwater Sustainability Plan (GSP) by 2020. SGMA may limit the amount of well water that may be pumped from underground aquifers. Buyers and tenants to a real estate transaction should consult with their own water attorney; hydrologist; geologist; civil engineer; or other environmental professional.