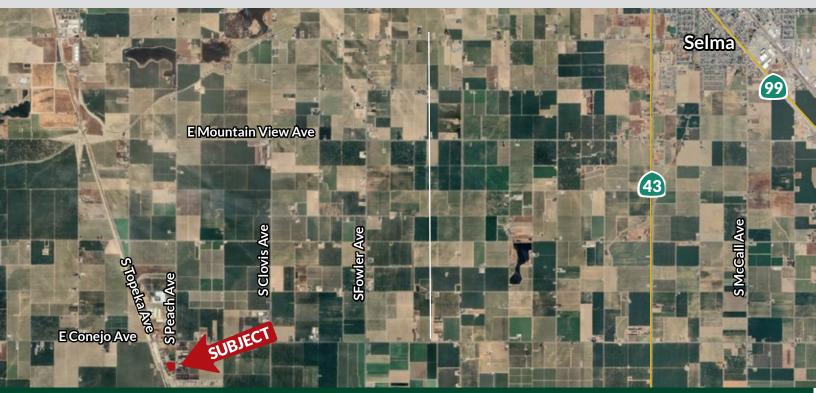

### LOCATION

Located south of E. Conejo Ave. between S. Peach Ave. and S. Topeka Ave.

### 3.61± Acres

- Potential 1 or 2 homesites
- Located between Caruthers & Kingsburg
- Quick access to Highways 41 & 43