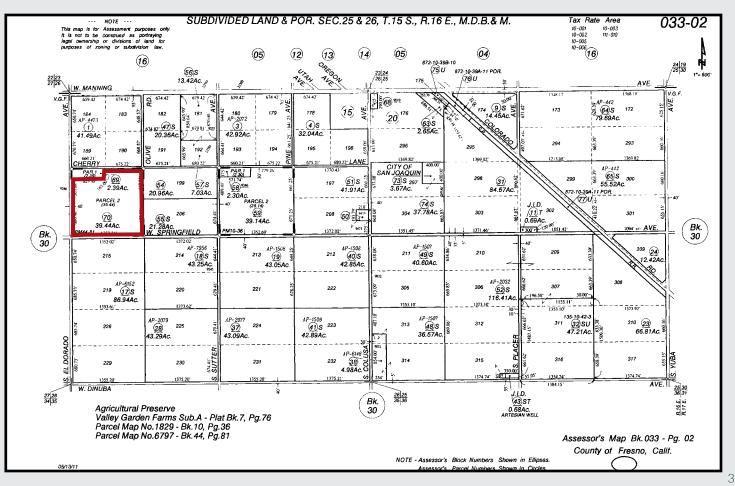

#### LEGAL

Fresno County APN: 033-020-70. Located in a portion of Section 26, T15S, R16E, M.D.B.&M.

### PARCEL MAP

**39.44± Acres** Fresno County, CA

Water Disclosure: The Sustainable

All information contained herein is deemed reliable but not guaranteed by seller nor broker and should be independently verified by potential buyers. We assume no liability for errors or omissions.