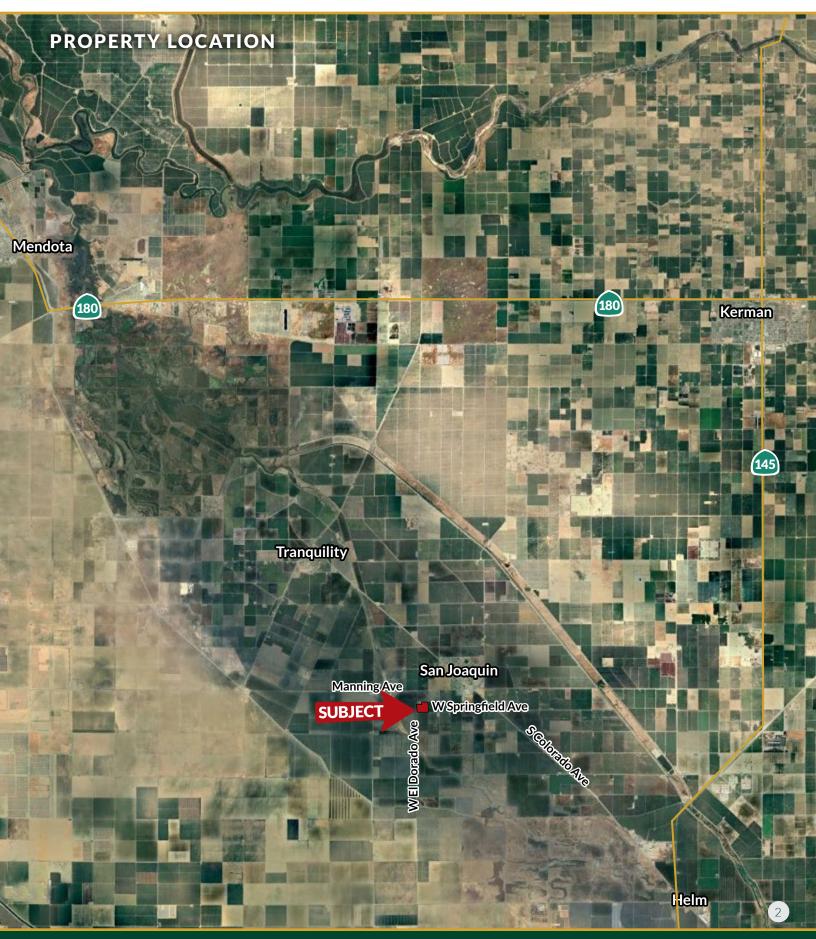

#### LOCATION

Located on the east side of El Dorado Avenue between Manning and Springfield Avenues. Address: 9246 S. El Dorado Avenue, San Joaquin, CA 93660.