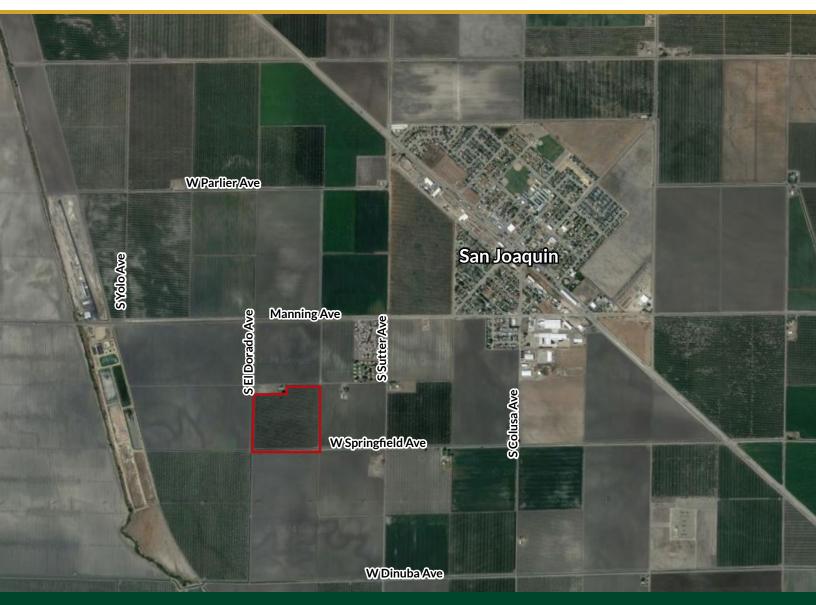

#### LOCATION

Located on the east side of El Dorado Avenue between Manning and Springfield Avenues. Address: 9246 S. El Dorado Avenue, San Joaquin, CA 93660.

#### LEGAL

Fresno County APN: 033-020-70. Located in a portion of Section 26, T15S, R16E, M.D.B.&M.