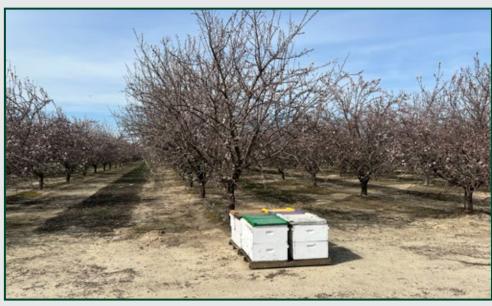

### **PROPERTY PHOTOS**

39.40± Acres Fresno County, CA

#### WATER

The property is located within Consolidated Irrigation District but does not have the infrastructure to receive surface water deliveries. There is one ag well on the property and the ranch is irrigated via dual line drip.