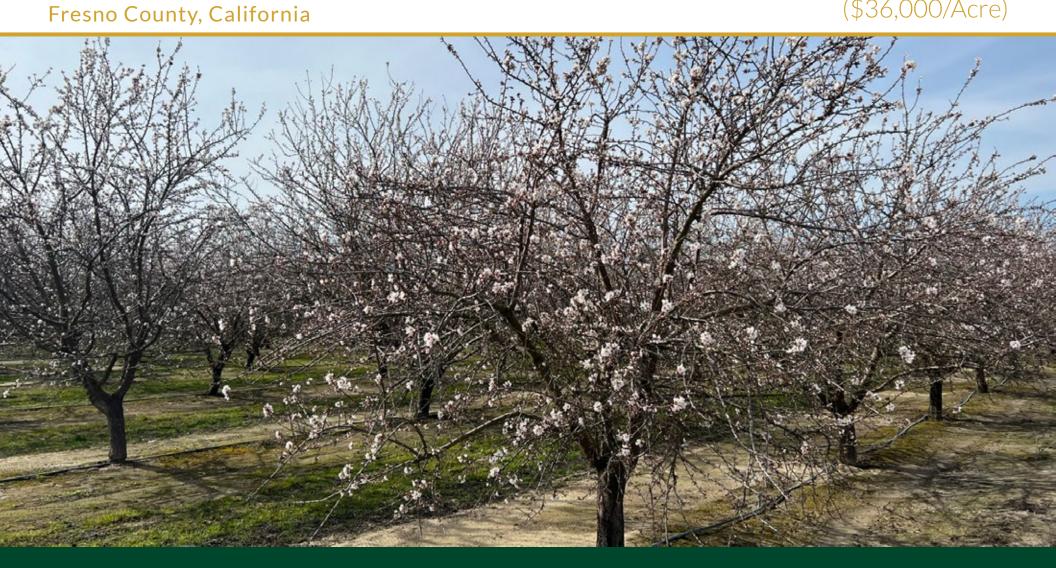

# CARUTHERS C.I.D. ALMONDS 39.40± Acres

**\$1,418,400** (\$36,000/Acre)

Young Almonds
Consolidated Irrigation District

#### DESCRIPTION

39.40± acres of Nonpareil and Monterey almonds planted in 2015.