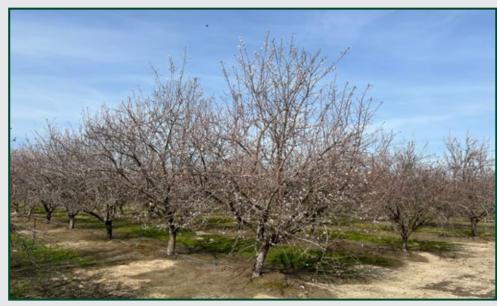

### **PROPERTY PHOTOS**

39.40± Acres Fresno County, CA

#### DESCRIPTION

39.40± acres of Nonpareil and Monterey almonds planted in 2015.