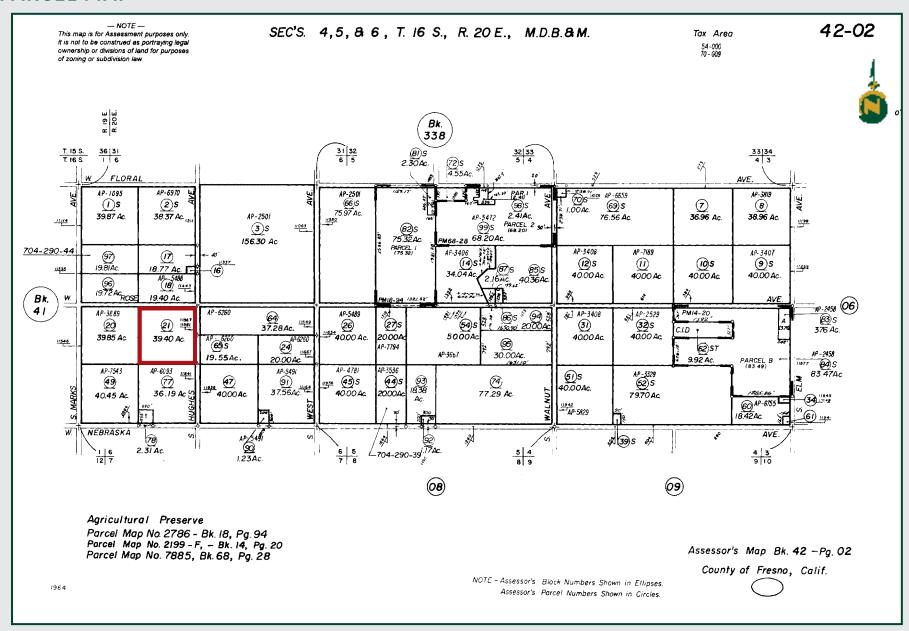

#### PARCEL MAP

#### LEGAL

Fresno County APNs: 042-021-10

Located in a portion of Section 6, Township 16, Range 20, M.D.B&M.

The property is not enrolled within the Williamson Act.