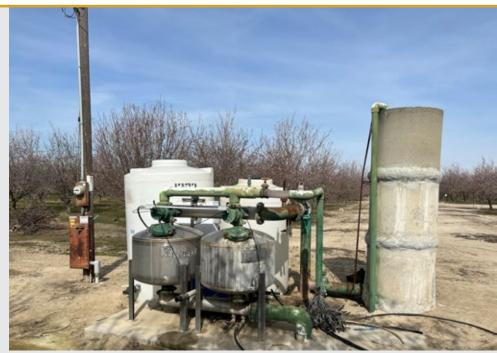

#### WATER

The property is located within Consolidated Irrigation District but does not have the infrastructure to receive surface water deliveries. There is one ag well on the property and the ranch is irrigated via dual line drip.