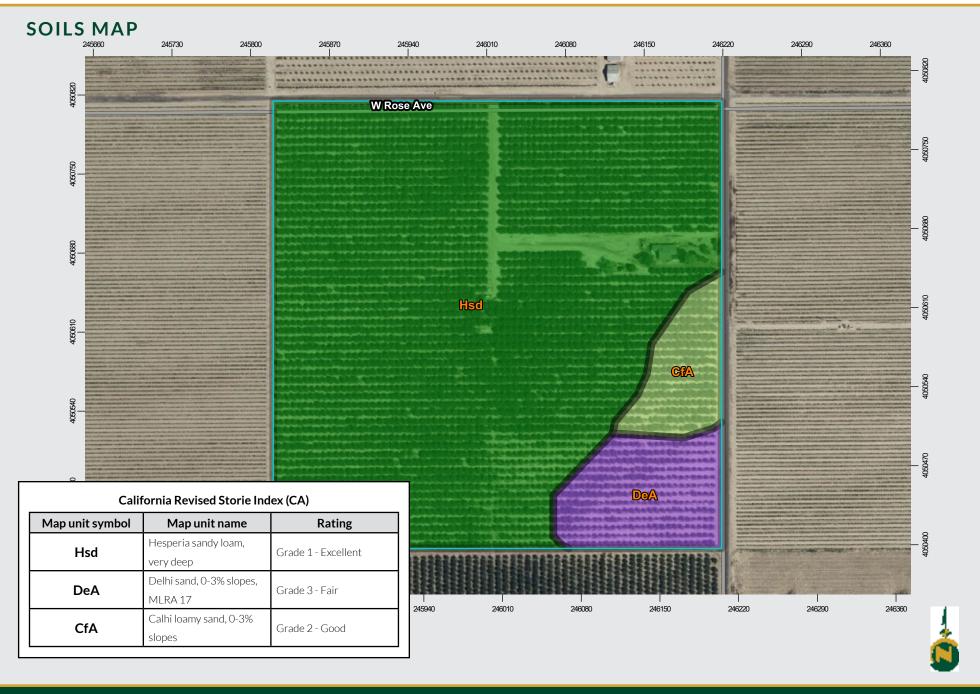

f Section 6, Township 16, Range 20, M.D.B&M.

The property is not enrolled within the Williamson Act.

#### ZONING

ARE-20 (Agricultural, Rural, Exclusive, 20 acre minimum).

#### PRODUCTION

2023: 1,623 lbs./acre 2022: 2,196 lbs/acre 2021: 2,792 lbs/acre

#### WATER

The property is located within Consolidated Irrigation District but does not have the infrastructure to receive surface water deliveries. There is one ag well on the property and the ranch is irrigated via dual line drip.

#### SOILS

See soils map included.

#### BUILDINGS

There is one house on the property.

#### PRICE/TERMS

\$1,418,400 cash at the close of escrow. Buyer to reimburse Seller for cultural costs related towards the 2024 crop.





**39.40± Acres**Fresno County, CA





# **39.40± Acres**Fresno County, CA





# **39.40± Acres**Fresno County, CA



#### PARCEL MAP



# **39.40± Acres**Fresno County, CA



### **PROPERTY PHOTOS**









39.40± Acres Fresno County, CA





### Offices Serving The Central Valley

#### **FRESNO**

7480 N. Palm Ave, Ste 101 Fresno, CA 93711 559.432.6200

#### VISALIA

3447 S. Demaree Street Visalia, CA 93277 559.732.7300

#### BAKERSFIELD

4900 California Ave., #210B Bakersfield, CA 93309 661.334.2777



Google Play

Water Disclosure: The Sustainable Groundwater Management Act (SGMA) was passed in 2014, requiring groundwater basins to be sustainable by 2040. SGMA requires a Groundwater Sustainability Plan (GSP) by 2020. SGMA may limit the amount of well water that may be pumped from underground aquifers. Buyers and tenants to a real estate transaction should cons