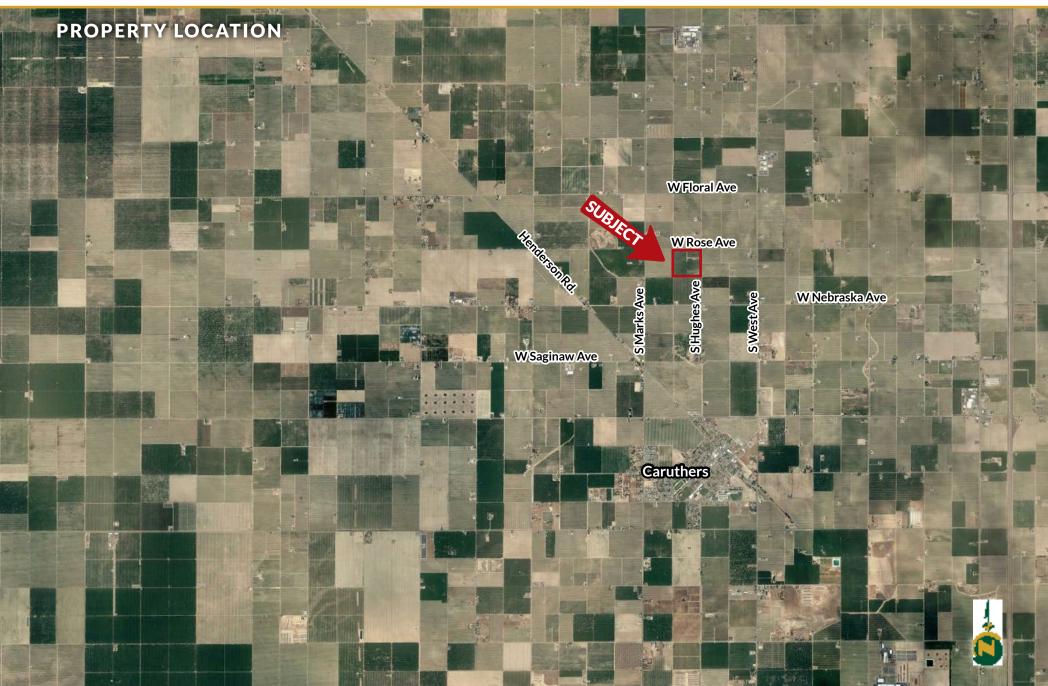

#### LOCATION

The property is located at the SWC of W. Rose Avenue and S. Hughes Avenue. Address: 11561 S. Hughes Ave.