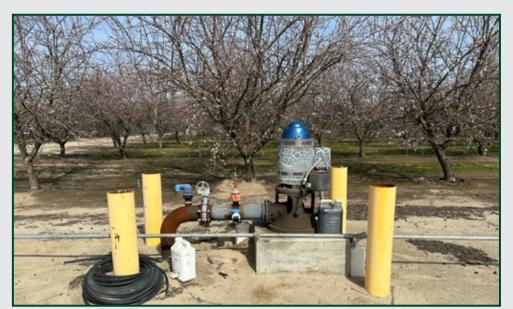

#### WATER

The property is located within Consolidated Irrigation District but does not have the infrastructure to receive surface water deliveries. There is one ag well on the property and the ranch is irrigated via dual line drip.

### **PROPERTY PHOTOS**

39.40± Acres Fresno County, CA