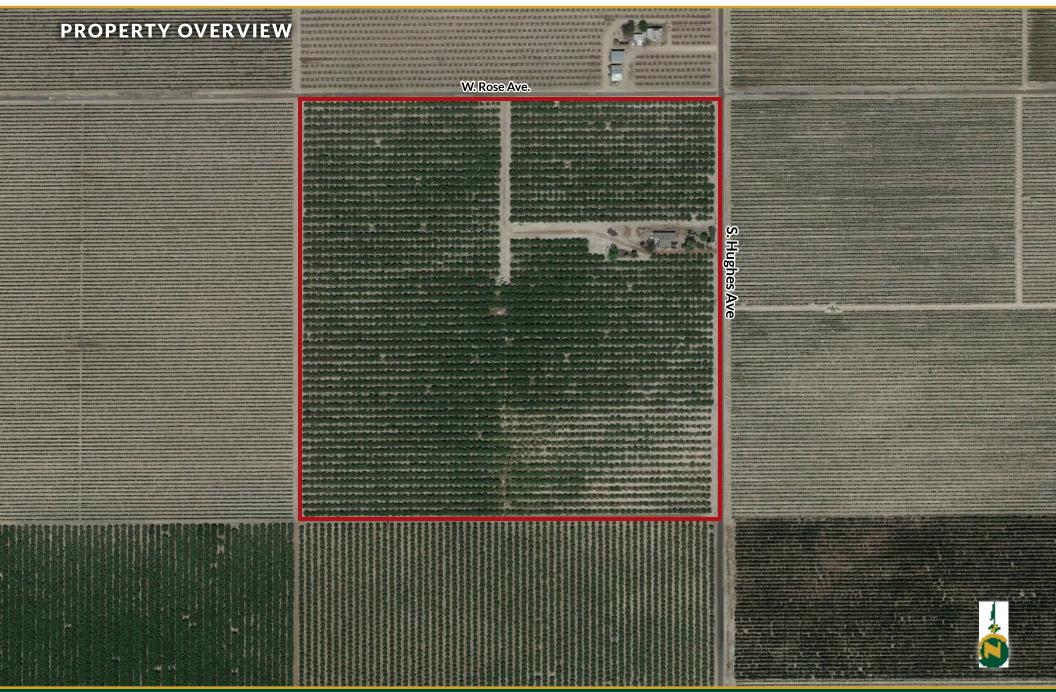

#### DESCRIPTION

39.40± acres of Nonpareil and Monterey almonds planted in 2015.

#### LOCATION

The property is located at the SWC of W. Rose Avenue and S. Hughes Avenue. Address: 11561 S. Hughes Ave.

#### LEGAL

Fresno County APNs: 042-021-10

Located in a portion of Section 6, Township 16, Range 20, M.D.B&M.

The property is not enrolled within the Williamson Act.

#### ZONING

ARE-20 (Agricultural, Rural, Exclusive, 20 acre minimum).