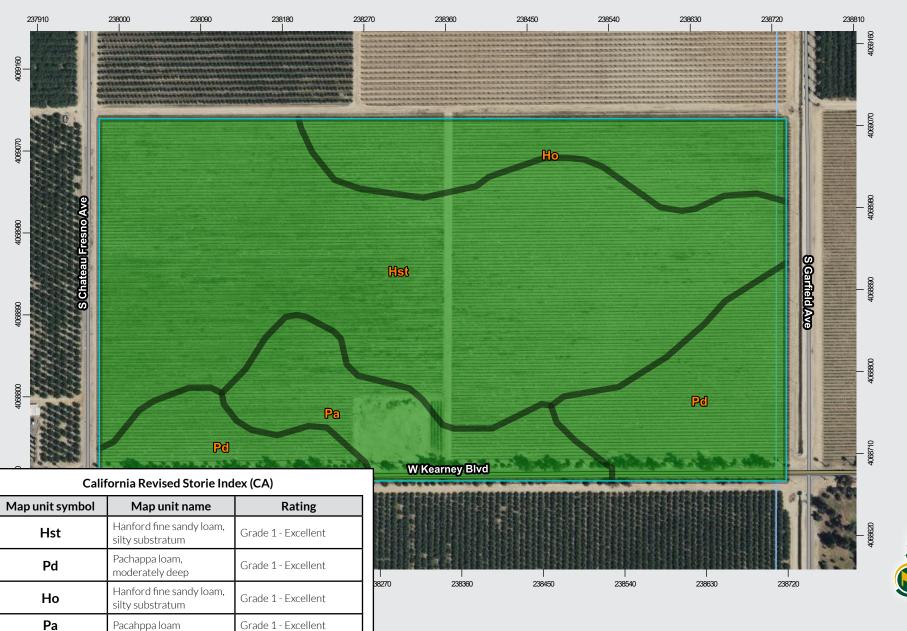

ress: 7700 W. Kearney Blvd., Fresno, Ca 93706.

#### IFGAL

Fresno County APN: 326-200-12, 14 & 16.

Located in a portion of Section 8, T14S, R19E, M.D.B.&M.

Located in Lots 209-212 Fruitvale Estates.

#### ZONING

Zone AE20, Agricultural Exclusive.

The property is located within the Williamson Act.

#### PLANTINGS

76.99± acres planted to Thompson Seedless.

### WATER

The property is in/receives water from Fresno Irrigation District. There is a 40HP pump and well on the property.

### SOLLS

Grade 1, excellent soils

### BUILDINGS

None

### PRICE/TERMS

\$2,560,000 (\$32,000/ acre) cash at the close of escrow. Buyer to reimburse Seller for cultural costs incurred toward the 2024 crop.



# **80.00± Acres**Fresno County, CA





# **80.00± Acres**Fresno County, CA



## **SOILS MAP**





### PARCEL MAP





## **PROPERTY PHOTOS**



## 80.00± Acres Fresno County, CA





## Offices Serving The Central Valley

### **FRESNO**

7480 N. Palm Ave, Ste 101 Fresno, CA 93711 559.432.6200

#### VISALIA

3447 S. Demaree Street Visalia, CA 93277 559.732.7300

### BAKERSFIELD

4900 California Ave., #210B Bakersfield, CA 93309 661.334.2777



Water Disclosure: The Sustainable Groundwater Management Act (SGMA) was passed in 2014, requiring groundwater basins to be sustainable by 2040. SGMA requires a Groundwater Sustainability Plan (GSP) by 2020. SGMA may limit the amount of well water that may be pumped from underground aquifers. Buyers and tenants to a real estate transaction should consult with their own water attorney; hydrologist; geologist; civil engineer; or other

environmen