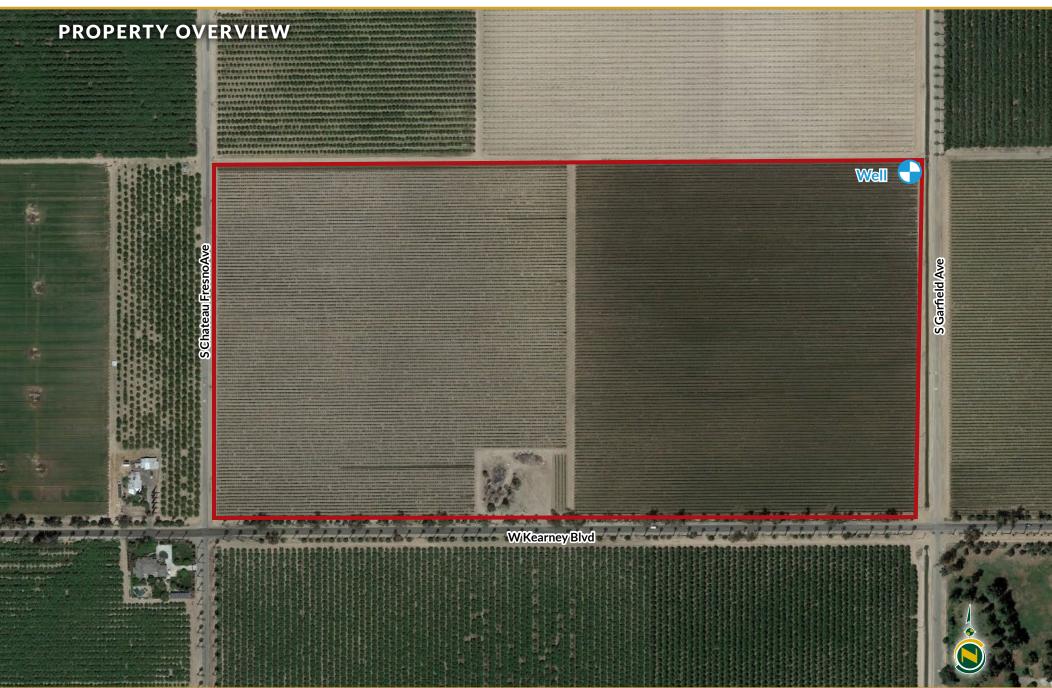

#### LOCATION

The property is located on the north side of W Kearney Blvd & the east side of S Chateau Fresno Ave

Property Address: 7700 W. Kearney Blvd., Fresno, Ca 93706.

### WATER

The property is in/receives water from Fresno Irrigation District. There is a 40HP pump and well on the property.

## **PROPERTY PHOTOS**