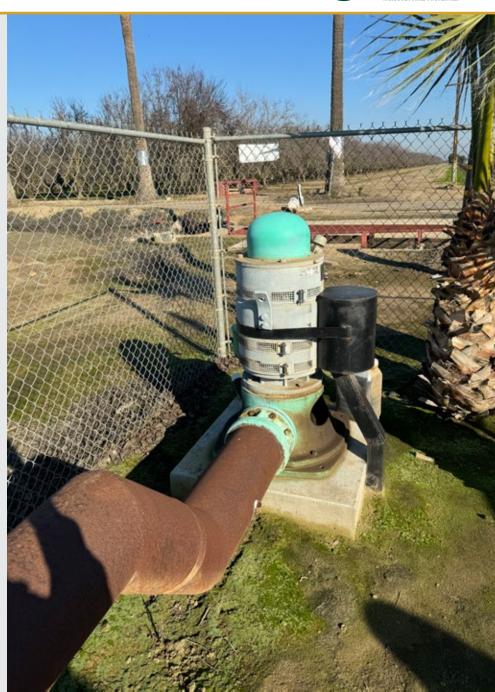

### WATER

The property is in/receives water from Fresno Irrigation District. There is a 40HP pump and well on the property.

## **PROPERTY PHOTOS**