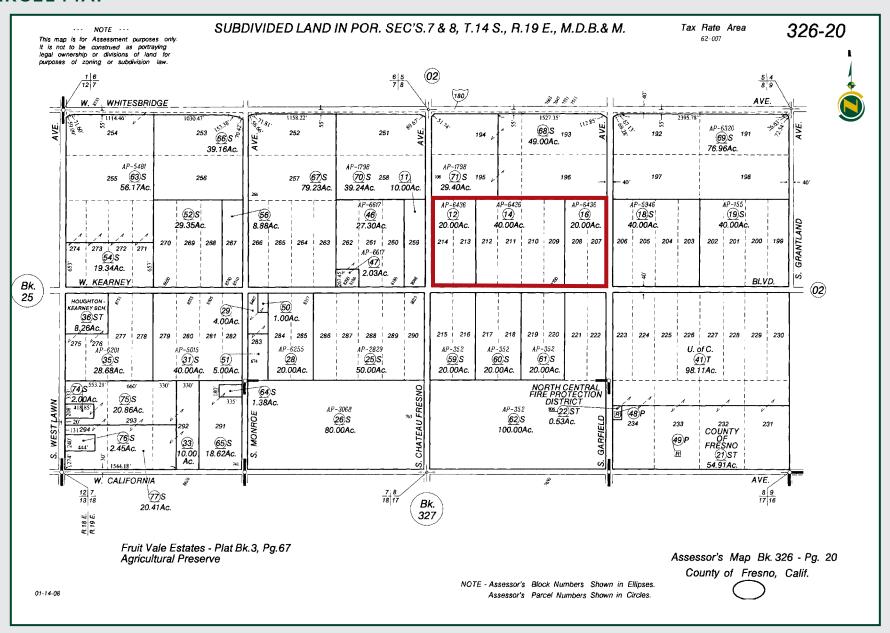

#### IFGAL

Fresno County APN: 326-200-12, 14 & 16.

Located in a portion of Section 8, T14S, R19E, M.D.B.&M.

Located in Lots 209-212 Fruitvale Estates.

### PARCEL MAP