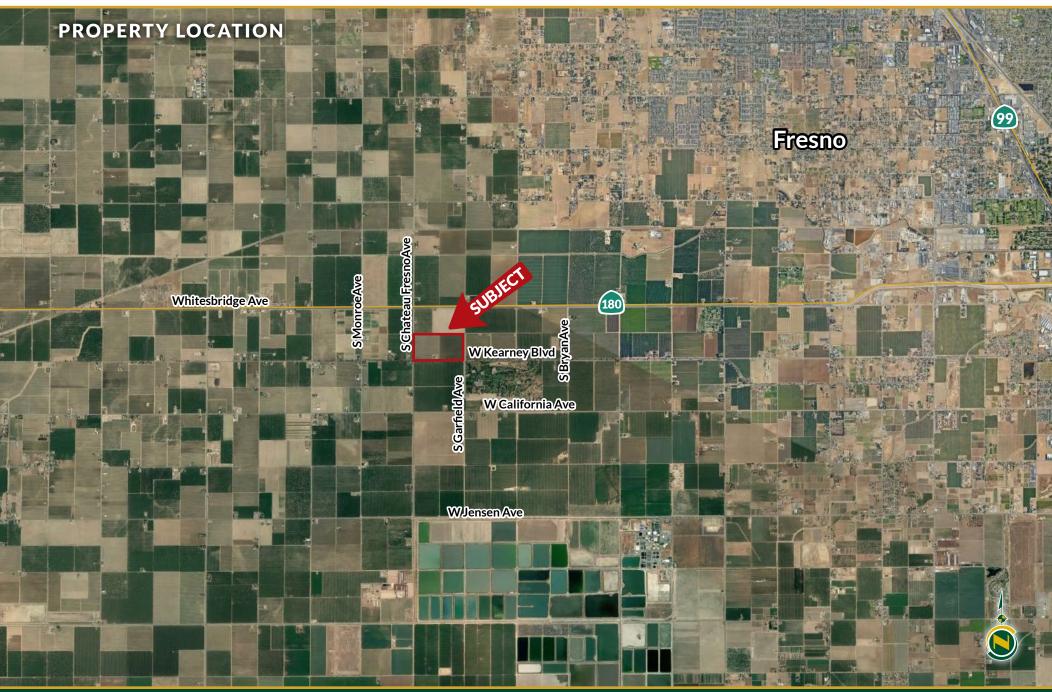

#### LOCATION

The property is located on the north side of W Kearney Blvd & the east side of S Chateau Fresno Ave

Property Address: 7700 W. Kearney Blvd., Fresno, Ca 93706.

#### IFGAL

Fresno County APN: 326-200-12, 14 & 16.

Located in a portion of Section 8, T14S, R19E, M.D.B.&M.

Located in Lots 209-212 Fruitvale Estates.