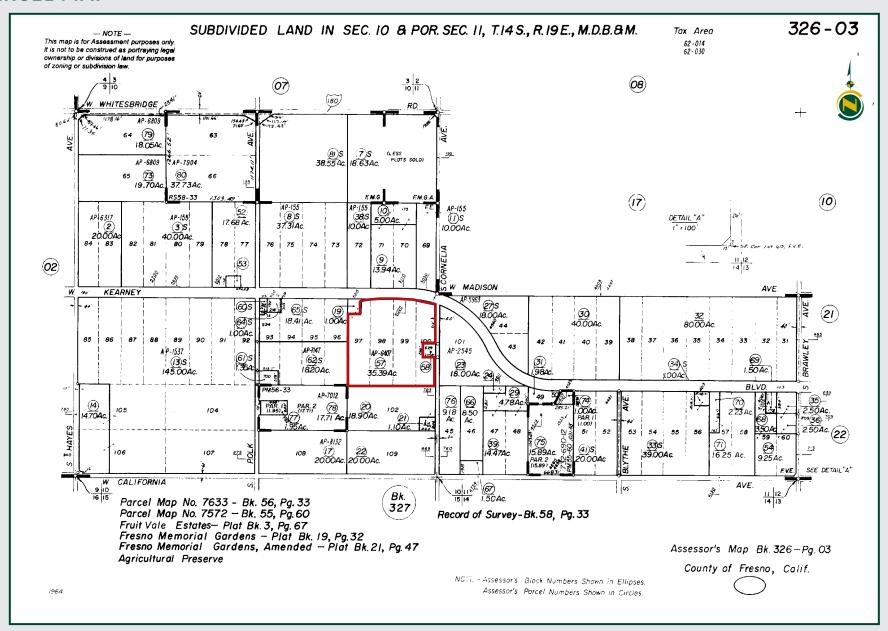

#### LEGAL

Fresno County APN: 326-030-57.

Located in a portion of Section 10, T14S, R19E, M.D.B.&M.

Located in Lots 97-100 Fruitvale Estate.

#### PARCEL MAP