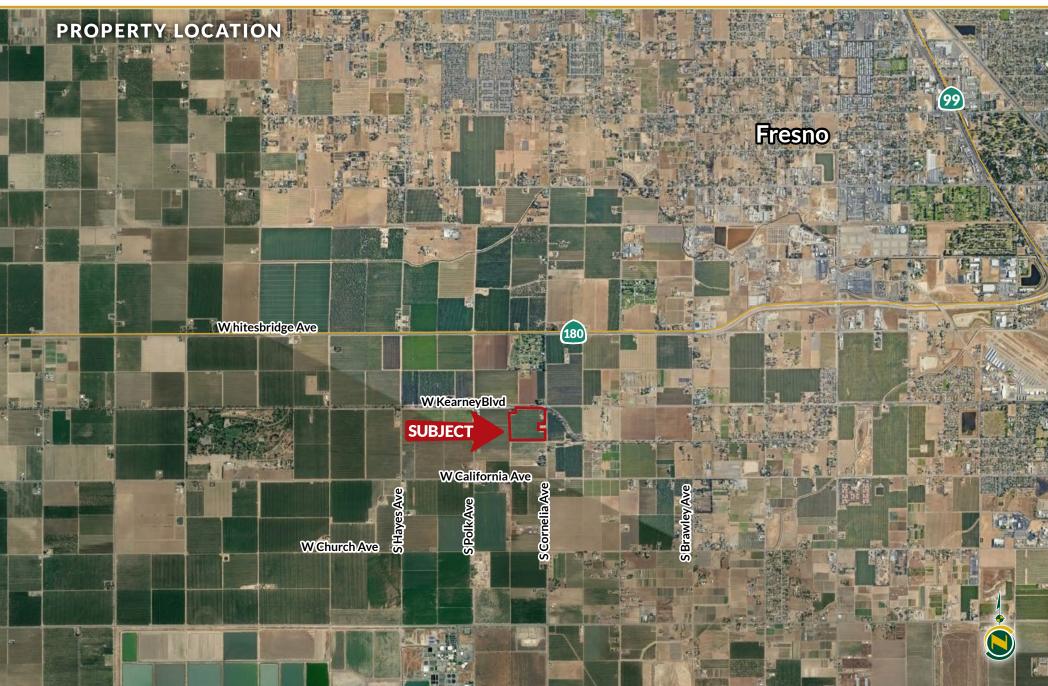

#### LOCATION

The property is located on the south side of W. Kearney Blvd. & west side of Cornelia Ave.

Property Address: 5025 W. Kearney Blvd., Fresno, Ca 93706.

#### LEGAL

Fresno County APN: 326-030-57.

Located in a portion of Section 10, T14S, R19E, M.D.B.&M.

Located in Lots 97-100 Fruitvale Estate.