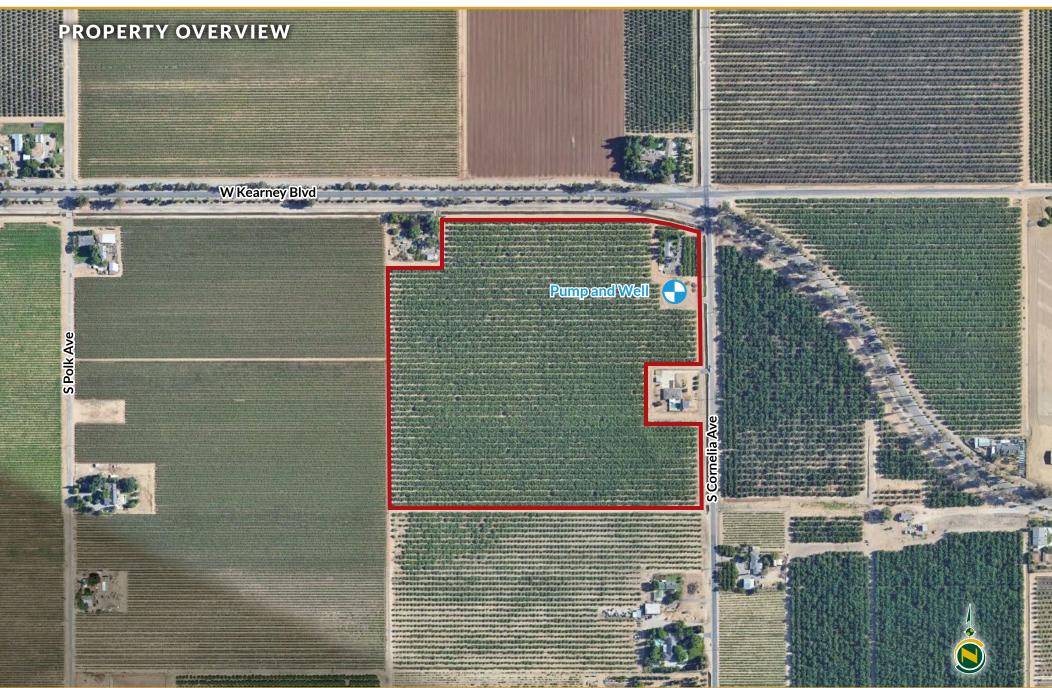

#### LOCATION

The property is located on the south side of W. Kearney Blvd. & west side of Cornelia Ave.

Property Address: 5025 W. Kearney Blvd., Fresno, Ca 93706.

#### WATER

The property is in and receives water from Fresno Irrigation District. There is a 20HP pump and well on the property. The property receives water via dual line drip and/or flood irrigation.

#### BUILDINGS

The property has a 1,562± sq.ft. home.