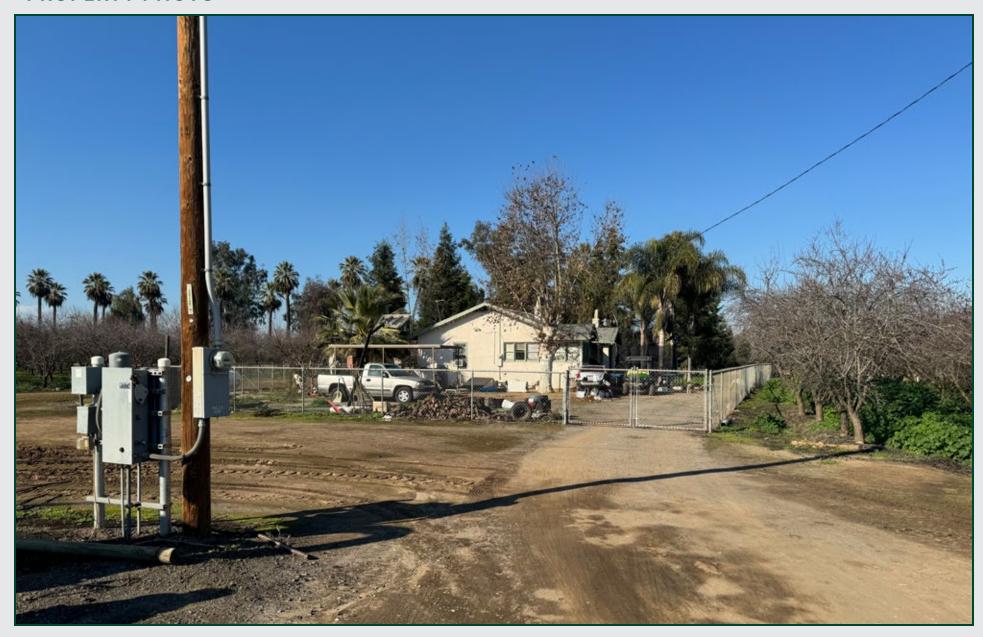

97-100 Fruitvale Estate.

#### ZONING

Zone AE20 Agricultural Exclusive.

The property is located within the Williamson Act.

#### PLANTINGS

Nonpareil and Monterey varieties planted in 2014.

#### PRODUCTION

Available upon request.

#### WATER

The property is in and receives water from Fresno Irrigation District. There is a 20HP pump and well on the property. The property receives water via dual line drip and/or flood irrigation.

#### SOILS

Grade 1, excellent soils.

#### BUILDINGS

The property has a 1,562± sq.ft. home.

#### PRICE/TERMS

\$1,486,380 (\$42,000/ acre) cash at the close of escrow. Buyer to reimburse Seller for cultural costs incurred towards the 2024 crop.



**35.39± Acres**Fresno County, CA







#### **SOILS MAP**





#### PARCEL MAP





#### **PROPERTY PHOTO**







### **Offices Serving The Central Valley**

#### **FRESNO**

7480 N. Palm Ave, Ste 101 Fresno, CA 93711 559.432.6200

#### VISALIA

3447 S. Demaree Street Visalia, CA 93277 559.732.7300

#### **BAKERSFIELD**

4900 California Ave., #210B Bakersfield , CA 93309 661.334.2777





Water Disclosure: The Sustainable
Groundwater Management Act (SGMA) was
passed in 2014, requiring groundwater basins
to be sustainable by 2040. SGMA requires a
Groundwater Sustainability Plan (GSP) by 2020.
SGMA may limit the amount of well water that
may be pumped from underground aquifers.
Buyers and tenants to a real estate transaction
should consult with their own water attorney;
hydrologist; geologist; civil engineer; or other

environmental professional.

Additional information is available at:
California