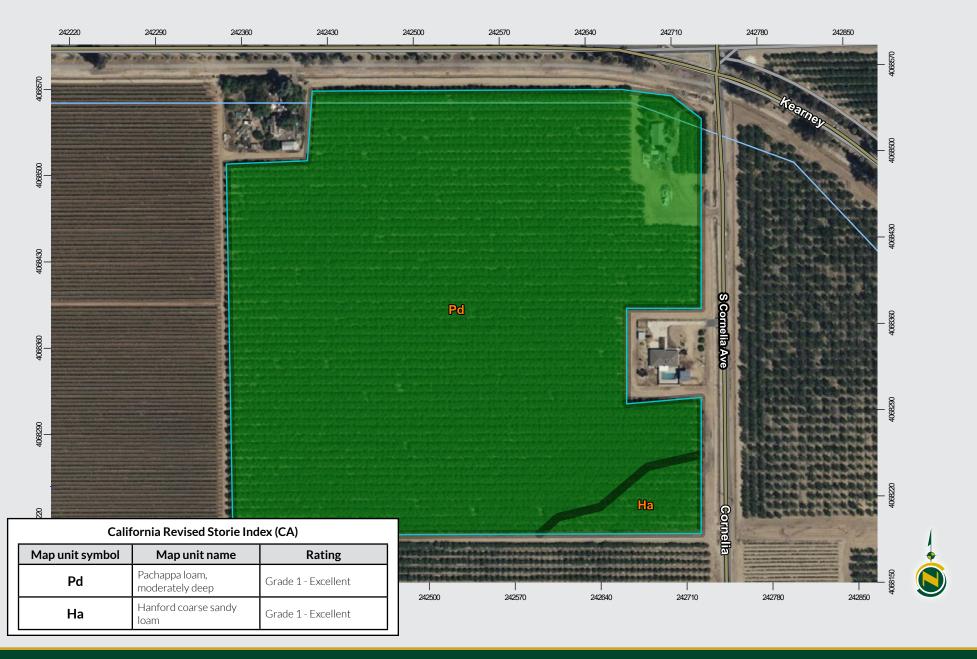

ection 10, T14S, R19E, M.D.B.&M.

Located in Lots 97-100 Fruitvale Estate.

#### ZONING

Zone AE20 Agricultural Exclusive.

The property is located within the Williamson Act.

#### PLANTINGS

Nonpareil and Monterey varieties planted in 2014.

#### PRODUCTION

Available upon request.

#### WATER

The property is in and receives water from Fresno Irrigation District. There is a 20HP pump and well on the property. The property receives water via dual line drip and/or flood irrigation.

#### SOILS

Grade 1, excellent soils.

#### BUILDINGS

The property has a 1,562± sq.ft. home.

#### PRICE/TERMS

\$1,486,380 (\$42,000/ acre) cash at the close of escrow. Buyer to reimburse Seller for cultural costs incurred towards the 2024 crop.



**35.39± Acres**Fresno County, CA







#### **SOILS MAP**





#### PARCEL MAP





#### **PROPERTY PHOTO**







### **Offices Serving The Central Valley**

#### **FRESNO**

7480 N. Palm Ave, Ste 101 Fresno, CA 93711 559.432.6200

#### VISALIA

3447 S. Demaree Street Visalia, CA 93277 559.732.7300

#### **BAKERSFIELD**

4900 California Ave., #210B Bakersfield , CA 93309 661.334.2777





Water Disclosure: The Sustainable
Groundwater Management Act (SGMA) was
passed in 2014, requiring groundwater basins
to be sustainable by 2040. SGMA requires a
Groundwater Sustainability Plan (GSP) by 2020.
SGMA may limit the amount of well water that
may be pumped from underground aquifers.
Buyers and tenants to a real estate transaction
should consult with their own water attorney;
hydrologist; geologist; civil engineer; or other

environmental professional.