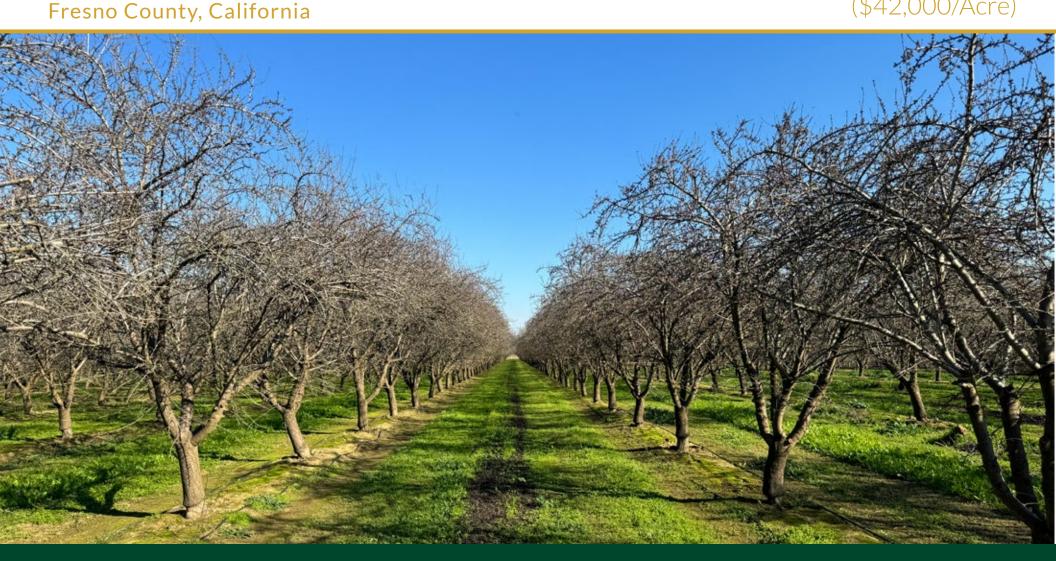

35.39± Acres

\$1,486,380 (\$42,000/Acre)

Producing Almonds
 Fresno Irrigation District
 One Home Included
 Grade 1 Soils

#### PLANTINGS

Nonpareil and Monterey varieties planted in 2014.