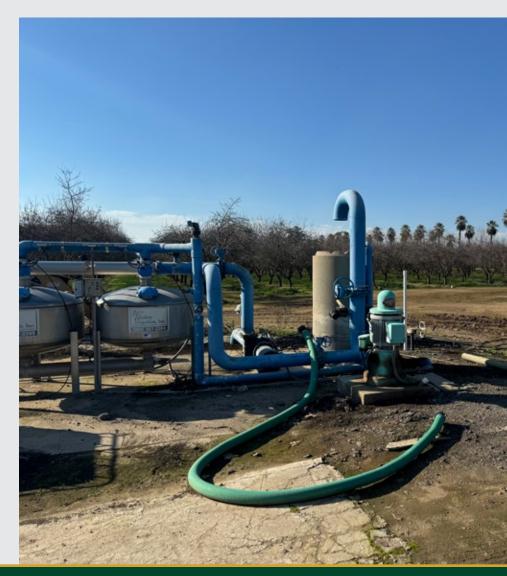

#### WATER

The property is in and receives water from Fresno Irrigation District. There is a 20HP pump and well on the property. The property receives water via dual line drip and/or flood irrigation.