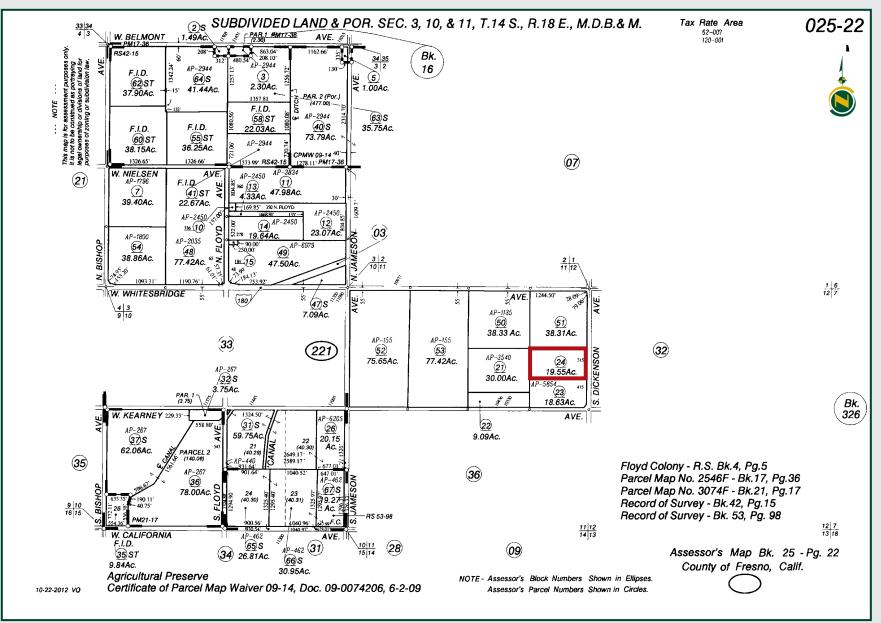

#### PARCEL MAP

**19.55± Acres** Fresno County, CA

#### LOCATION

The property is located on the west side of S. Dickenson Ave. & 1/8 mile north of W. Kearney Blvd. Property Address: 315 S. Dickenson Blvd., Fresno, Ca 93706.

L E G A L Fresno County APN: 025-221-24 Located in N 1/2 of SE 1/4 of NE 1/4 of Sec.11, T14S, R18E.