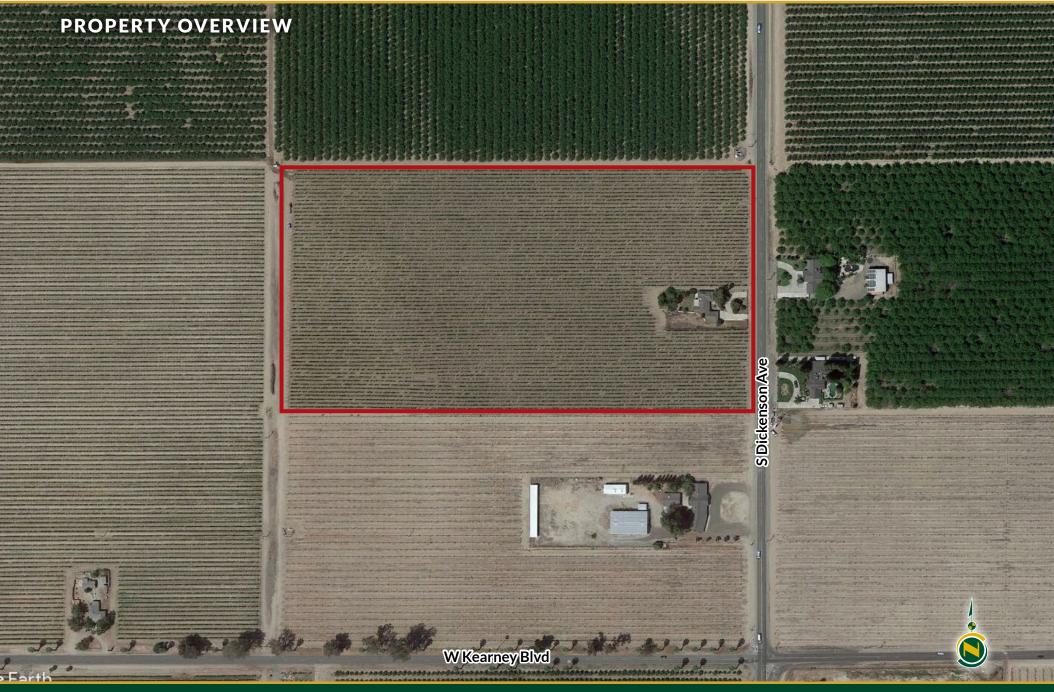

#### LOCATION

The property is located on the west side of S. Dickenson Ave. & 1/8 mile north of W. Kearney Blvd. Property Address: 315 S. Dickenson Blvd., Fresno, Ca 93706.

L E G A L Fresno County APN: 025-221-24 Located in N 1/2 of SE 1/4 of NE 1/4 of Sec.11, T14S, R18E.

#### WATER

The property is in and receives water from Fresno Irrigation District via flood irrigation. There is a 15 HP pump and well on the property.

SOILS See soils map included.

BUILDINGS The property has a 2,087± sq. ft. home.