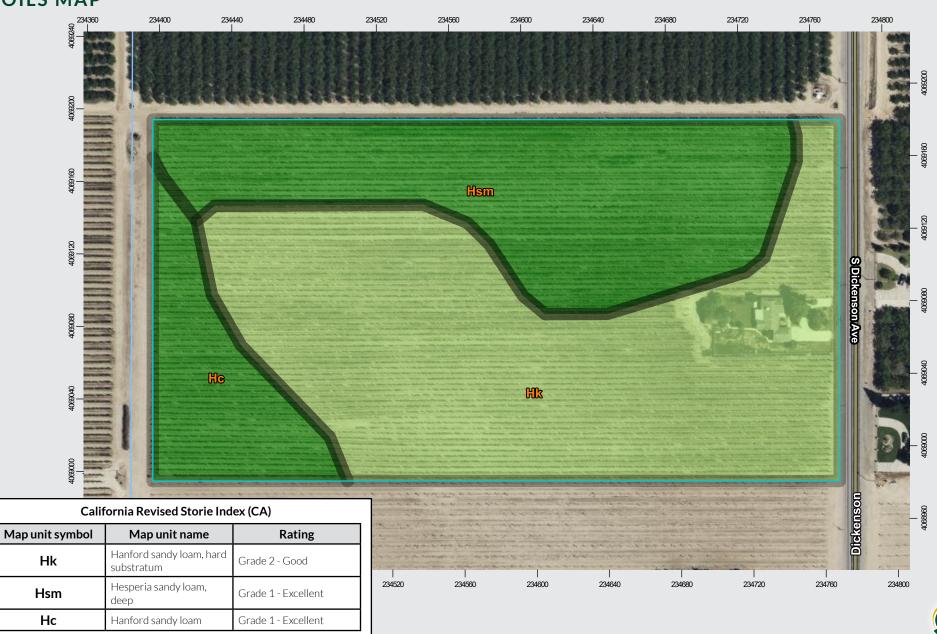

#### **19.55± Acres** Fresno County, CA

**19.55± Acres** Fresno County, CA

SOILS MAP

**19.55± Acres** Fresno County, CA

#### LOCATION

The property is located on the west side of S. Dickenson Ave. & 1/8 mile north of W. Kearney Blvd. Property Address: 315 S. Dickenson Blvd., Fresno, Ca 93706.

L E G A L Fresno County APN: 025-221-24 Located in N 1/2 of SE 1/4 of NE 1/4 of Sec.11, T14S, R18E.

Z O N I N G Zone AE20 Agricultural Exclusive The property is NOT located within the Williamson Act.

PLANTINGS 19.55± acres planted to Thompson Seedless

#### WATER

The property is in and receives water from Fresno Irrigation District via flood irrigation. There is a 15 HP pump and well on the property.

SOILS See soils map included.

BUILDINGS The property has a 2,087± sq. ft. home.