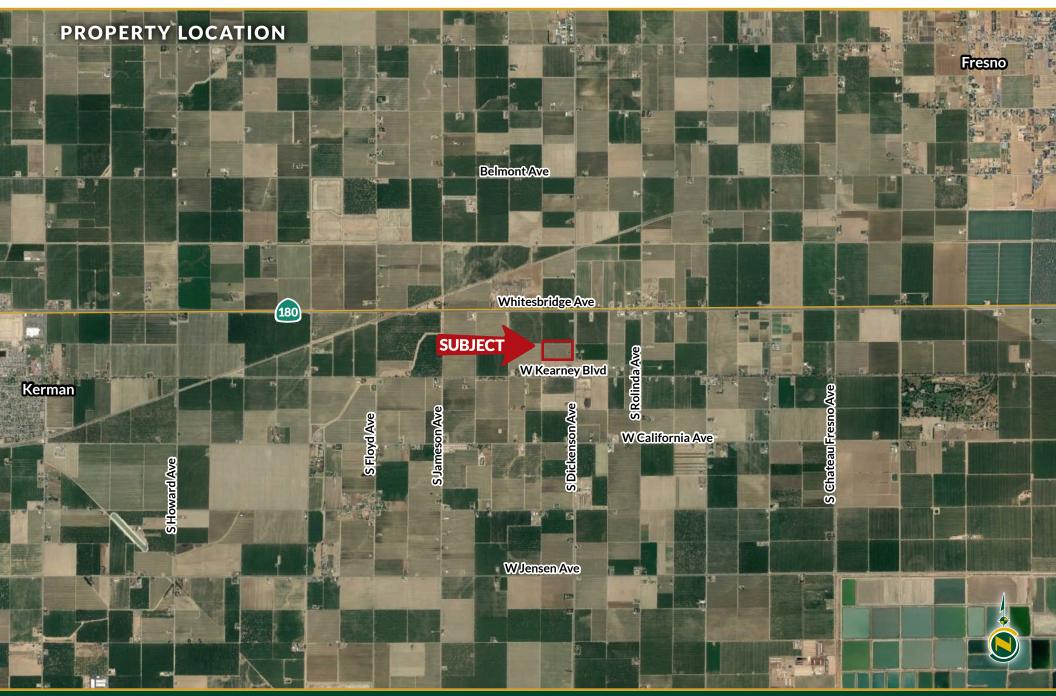

#### LOCATION

The property is located on the west side of S. Dickenson Ave. & 1/8 mile north of W. Kearney Blvd. Property Address: 315 S. Dickenson Blvd., Fresno, Ca 93706.

L E G A L Fresno County APN: 025-221-24 Located in N 1/2 of SE 1/4 of NE 1/4 of Sec.11, T14S, R18E.