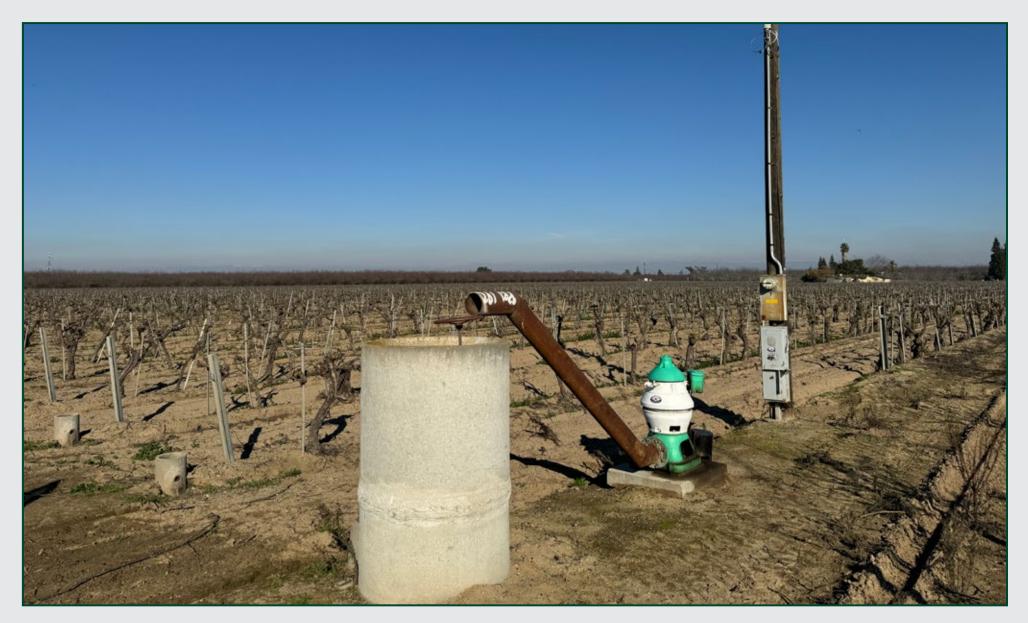

### **PROPERTY PHOTO**

**19.55± Acres** Fresno County, CA

#### WATER

The property is in and receives water from Fresno Irrigation District via flood irrigation. There is a 15 HP pump and well on the property.

SOILS See soils map included.

BUILDINGS The property has a 2,087± sq. ft. home.