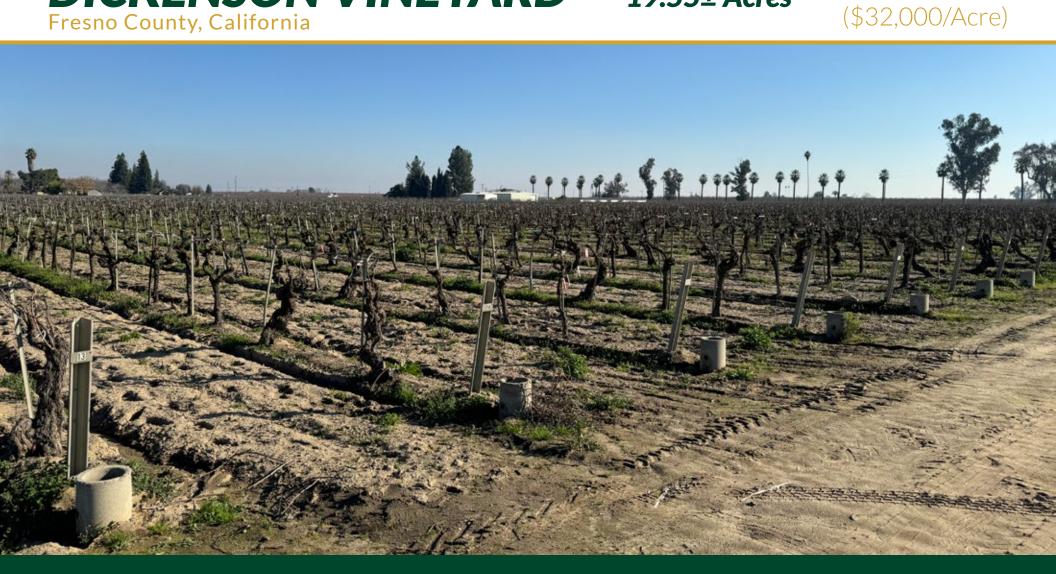

### 19.55± Acres

• Producing Thompson Seedless • Fresno Irrigation District • Home on the Property

Z O N I N G Zone AE20 Agricultural Exclusive The property is NOT located within the Williamson Act.

PLANTINGS 19.55± acres planted to Thompson Seedless

### **PROPERTY PHOTO**

**19.55± Acres** Fresno County, CA