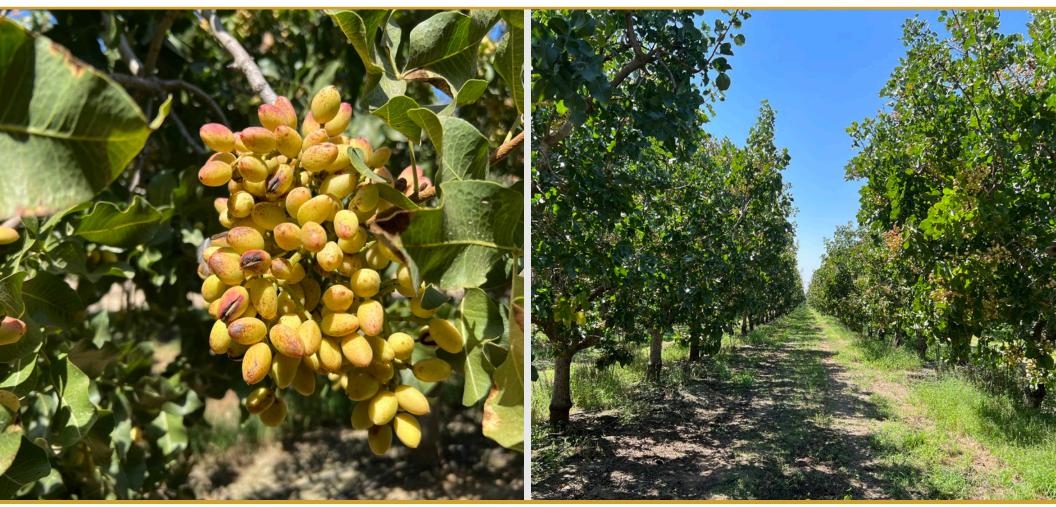

#### PLANTINGS

The property is fully planted to mature Kerman Pistachio trees. Tree spacing is 20' x 16'.

### **PROPERTY PHOTOS**

131.80± Acres Tulare County, CA