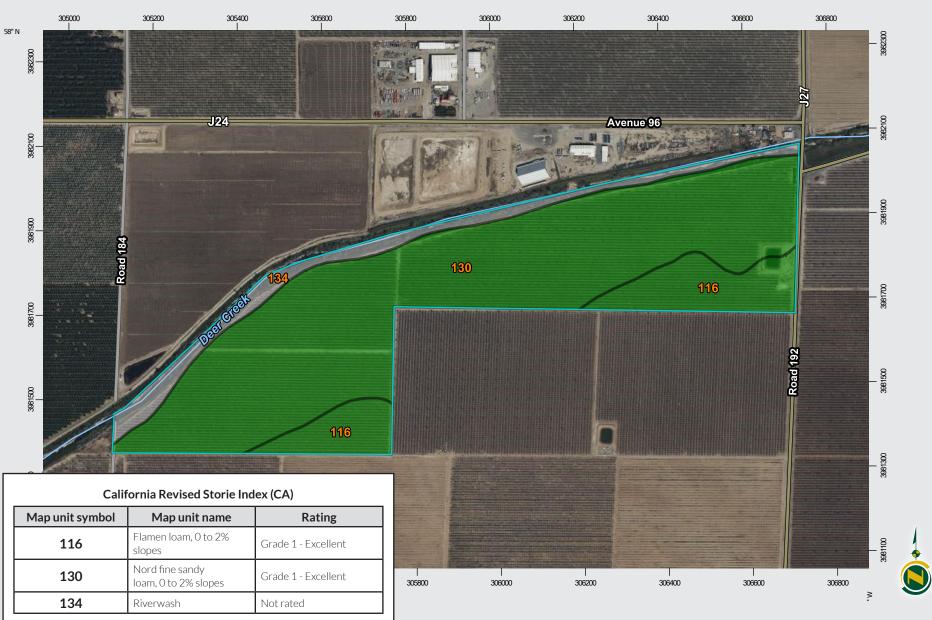

#### SOILS

Flamen loam, 0 to 2% slopes. Grade 1 Excellent. Nord fine sandy loam, 0 to 2% slopes. Grade 1 Excellent.

P R I C E / T E R M S \$4,600,000 cash.

131.80± Acres

Tulare County, CA

PEARSON REALTY AGRICULTURAL PROPERTIES

**131.80± Acres** Tulare County, CA

**131.80± Acres** Tulare County, CA

SOILS MAP

**131.80± Acres** Tulare County, CA