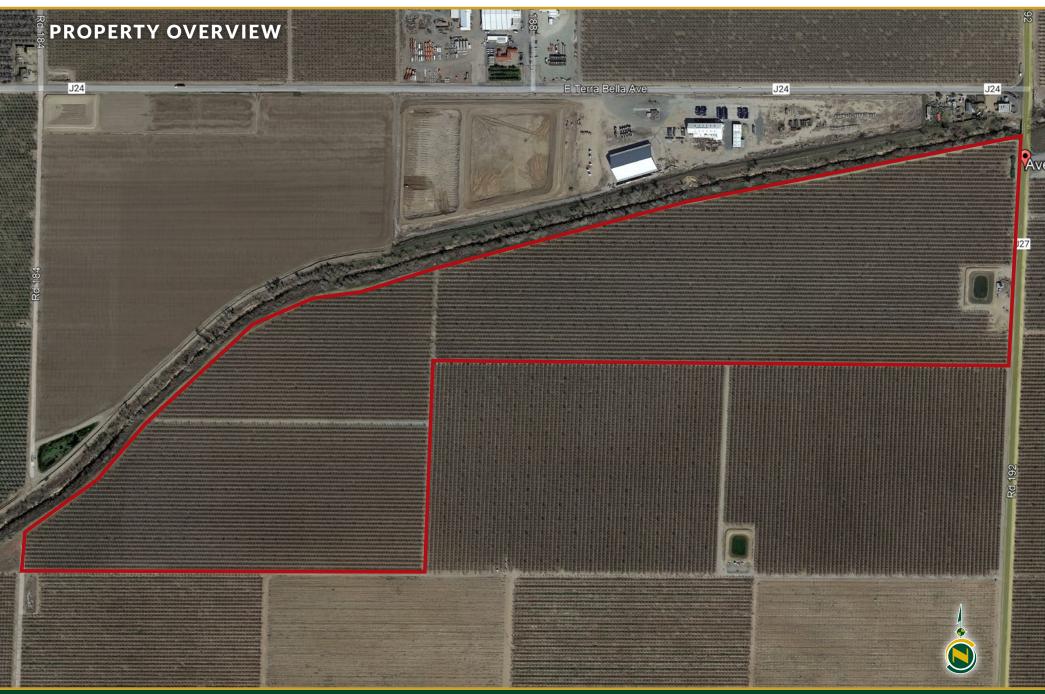

ated on the west side of Road 192 between Avenue 96 and Avenue 88 in southern Tulare County.

L E G A L Tulare County APN 319-100-018

### ZONING

AE-40

#### PLANTINGS

The property is fully planted to mature Kerman Pistachio trees. Tree spacing is 20' x 16'.

#### WATER

Irrigation water is provided by Saucelito Irrigation District and pumps and wells. Well has 100HP electric turbine pump. The orchard is irrigated by a double line drip system and single line fanjet system. The property is within the Eastern Tule GSA.

#### SOILS

Flamen loam, 0 to 2% slopes. Grade 1 Excellent. Nord fine sandy loam, 0 to 2% slopes. Grade 1 Excellent.

P R I C E / T E R M S \$4,600,000 cash.



131.80± Acres

Tulare County, CA

PEARSON REALTY AGRICULTURAL PROPERTIES

**131.80± Acres** Tulare County, CA





**131.80± Acres** Tulare County, CA



SOILS MAP



**131.80± Acres** Tulare County, CA



#### PARCEL MAP



**131.80± Acres** Tulare County, CA



### **PROPERTY PHOTOS**



131.80± Acres Tulare County, CA





### **Offices Serving The Central Valley**

**FRESNO** 7480 N. Palm Ave, Ste 101 Fresno, CA 93711 559.432.6200

## VISALIA

3447 S. Demaree Street Visalia, CA 93277 559.732.7300

BAKERSFIELD 4900 California Ave., #210B Bakersfield, CA 93309 661.334.2777





tp://pearsonrealty.com/mobileapp





Water Disclosure: The Sustainable Groundwater Management Act (SGMA) was passed in 2014, requiring groundwater basins to be sustainable by 2040. SGMA requires a Groundwater Sustainability Plan (GSP) by 2020. SGMA may limit the amount of well water that may be pumped from underground aquif