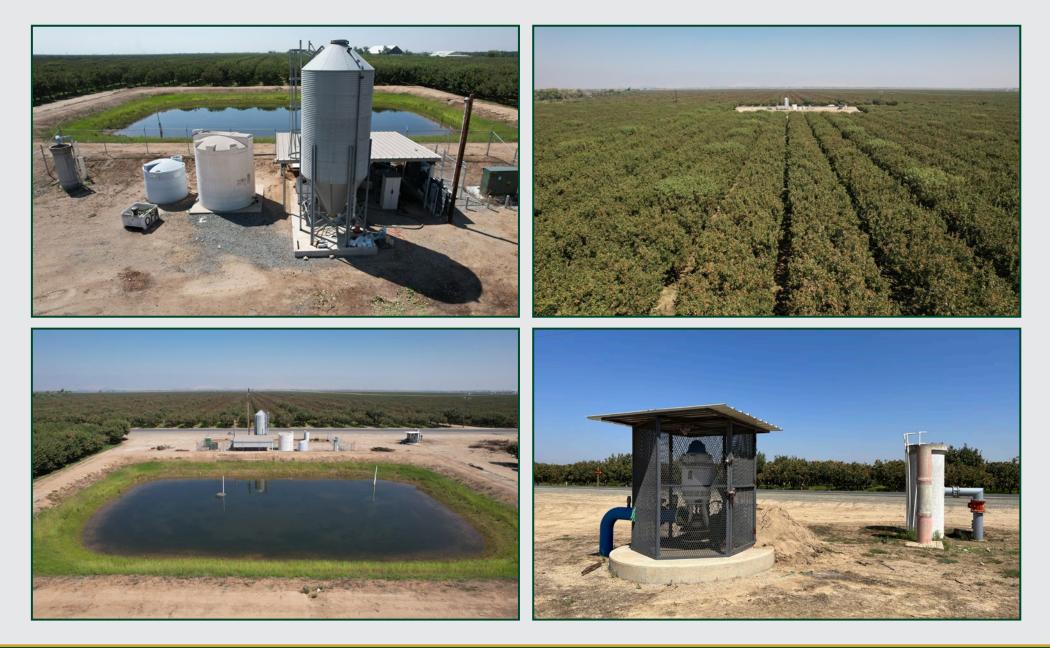

#### WATER

Irrigation water is provided by Saucelito Irrigation District and pumps and wells. Well has 100HP electric turbine pump. The orchard is irrigated by a double line drip system and single line fanjet system. The property is within the Eastern Tule GSA.

### **PROPERTY PHOTOS**

131.80± Acres Tulare County, CA