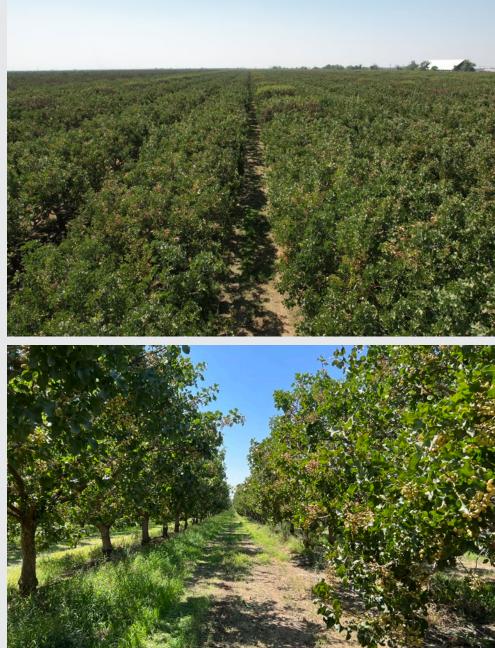

#### PLANTINGS

The property is fully planted to mature Kerman Pistachio trees. Tree spacing is 20' x 16'.

### **PROPERTY PHOTOS**

131.80± Acres Tulare County, CA