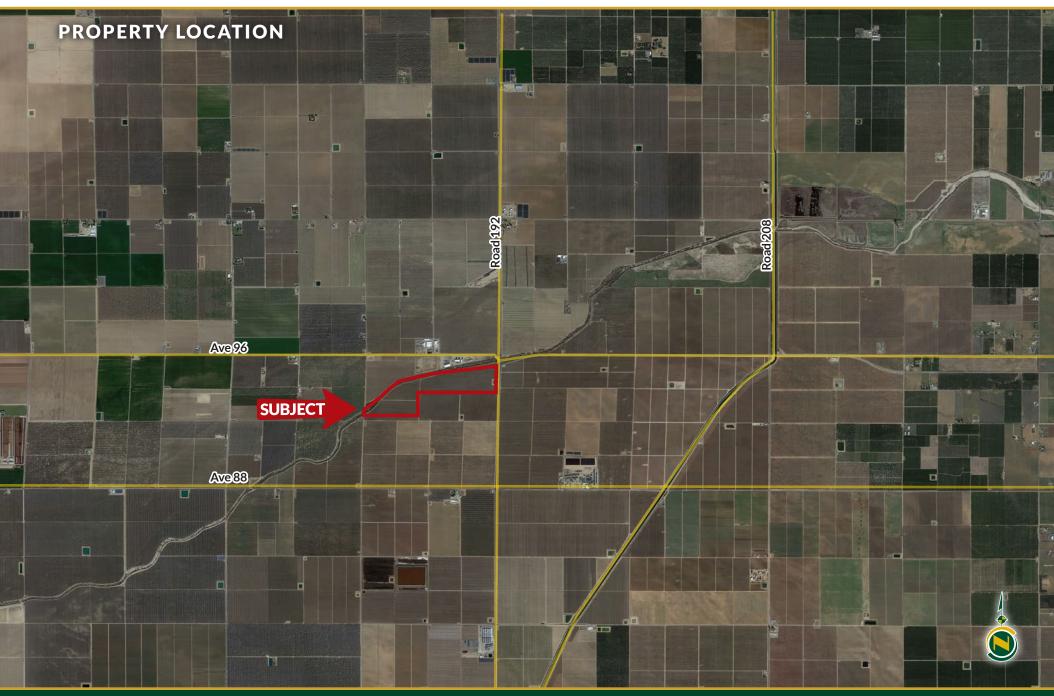

#### LOCATION

The property is located on the west side of Road 192 between Avenue 96 and Avenue 88 in southern Tulare County.

L E G A L Tulare County APN 319-100-018