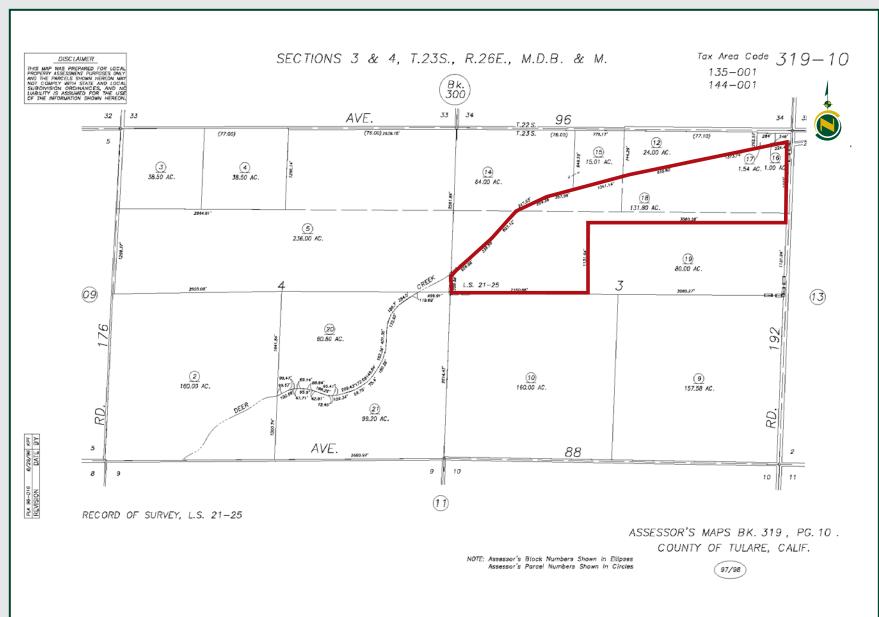

#### LOCATION

The property is located on the west side of Road 192 between Avenue 96 and Avenue 88 in southern Tulare County.

L E G A L Tulare County APN 319-100-018

#### PARCEL MAP

**131.80± Acres** Tulare County, CA