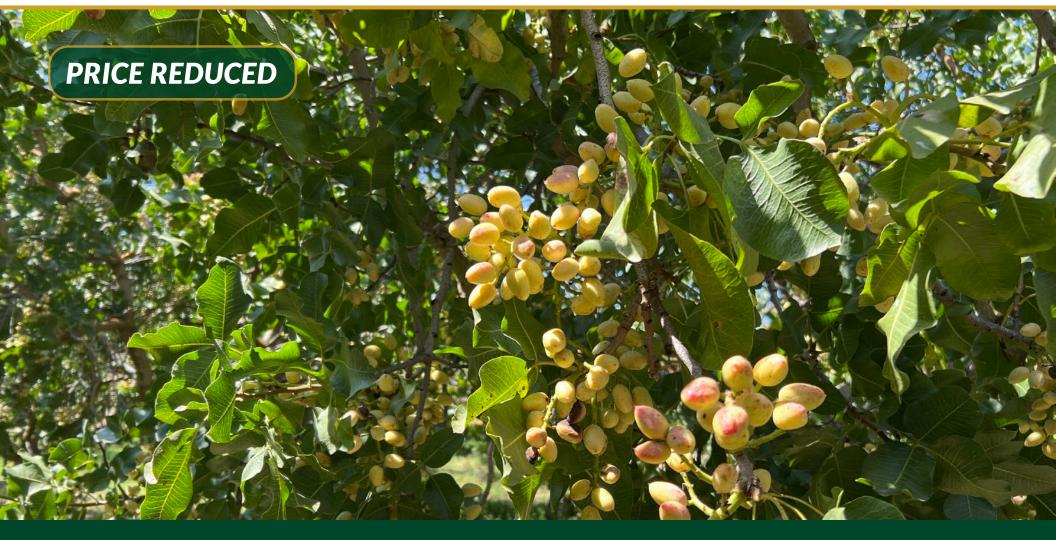

#### PLANTINGS

The property is fully planted to mature Kerman Pistachio trees. Tree spacing is 20' x 16'.

### **PROPERTY PHOTOS**

131.80± Acres Tulare County, CA