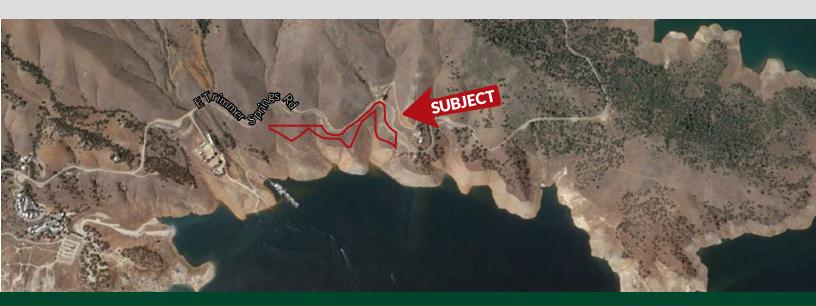

#### LOCATION

The property is on East Trimmer Springs Road just north of Pine Flat Lake. The neighboring property to the west is 32451 E Trimmer Springs Rd, Sanger, CA 93657.

## LEGAL

Fresno County APN: 153-190-04.

8.41± acs. in the S 1/2 of Sec 24, T12S, R24

## LAND USE

8.41 acres of lake front property