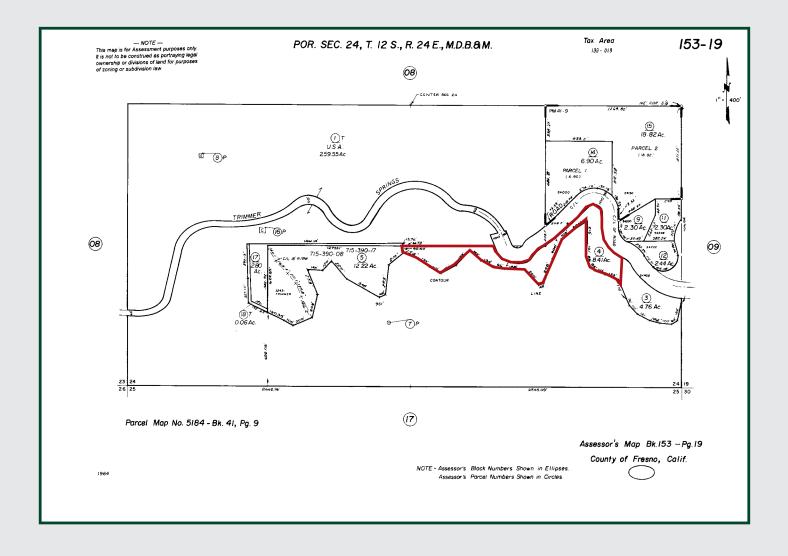

## LEGAL

Fresno County APN: 153-190-04.

8.41± acs. in the S 1/2 of Sec 24, T12S, R24

## **APN MAP**

Water Disclosure: The Sustainable Groundwater Management Act (SGMA) was passed in 2014, requiring groundwater basins to be sustainable by 2040. SGMA requires a Groundwater Sustainability Plan (GSP) by 2020. SGMA may limit the amount of well water that may be pumped from underground aquifers. Buyers and tenants to a real estate transaction should consult with their own water attorney; hydrologist; geologist; civil engineer; or other environmental professional.