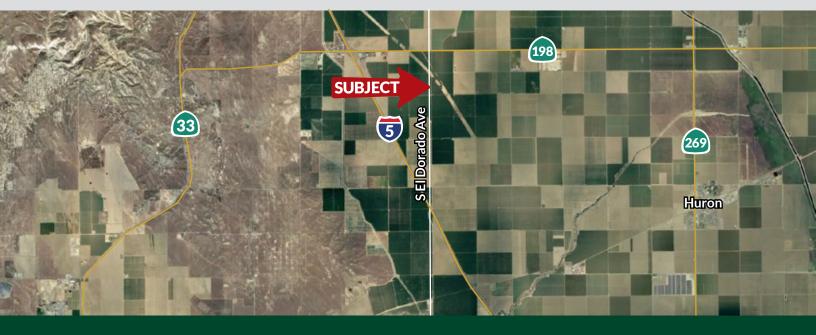

#### LOCATION

The property is a half mile south of highway 198 on S. Eldorado Avenue.

#### LEGAL

Fresno County APN: 065-101-13 N 1/4 of the SW 1/4 of SW 1/4 of Sec. 26, T19S, R16E, M.D.B.&M.