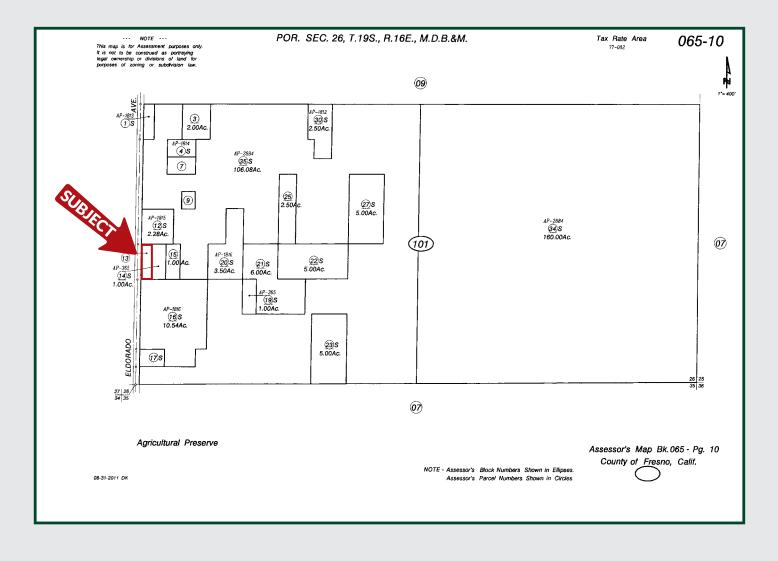

#### **APN MAP**

**Water Disclosure:** The Sustainable Groundwater Management Act (SGMA) was passed in 2014, requiring groundwater basins to be sustainable by 2040. SGMA requires a Groundwater Sustainability Plan (GSP) by 2020. SGMA may limit the amount of well water that may be pumped from underground aquifers. Buyers and tenants to a real estate transaction should consult with their own water attorney; hydrologist; geologist; civil engineer; or other environmental professional.