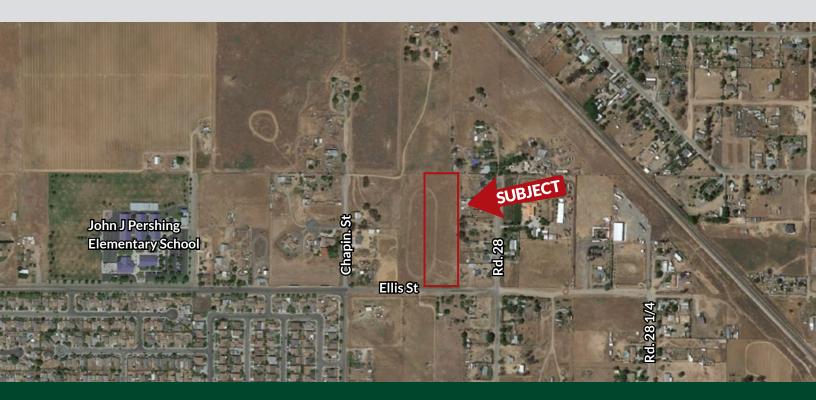

### LOCATION

The property is a half mile east of John J. Pershing Elementary School on Ellis St. between Chapin St. and Road 28. Madera. CA.

### IFGAL

Madera County APN: 037-060-004. Located in a portion of Section 7, T11S, R18E, M.D.B.&M.

## **4.77**± Acres

- Madera County Home Site
- **Build Your Dream Home**