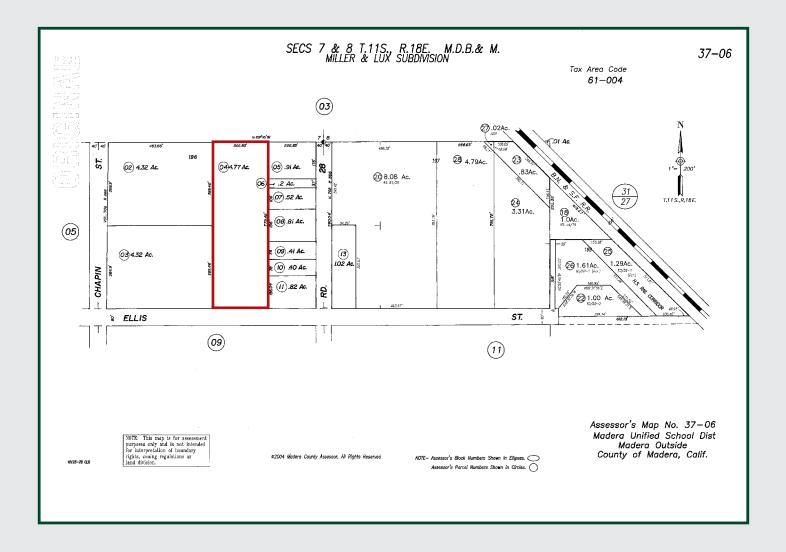

## **APN MAP**

Water Disclosure: The Sustainable Groundwater Management Act (SGMA) was passed in 2014, requiring groundwater basins to be sustainable by 2040. SGMA requires a Groundwater Sustainability Plan (GSP) by 2020. SGMA may limit the amount of well water that may be pumped from underground aquifers. Buyers and tenants to a real estate transaction should consult with their own water attorney; hydrologist; geologist; civil engineer; or other environmental professional.

### IFGAL

Madera County APN: 037-060-004. Located in a portion of Section 7, T11S, R18E, M.D.B.&M.