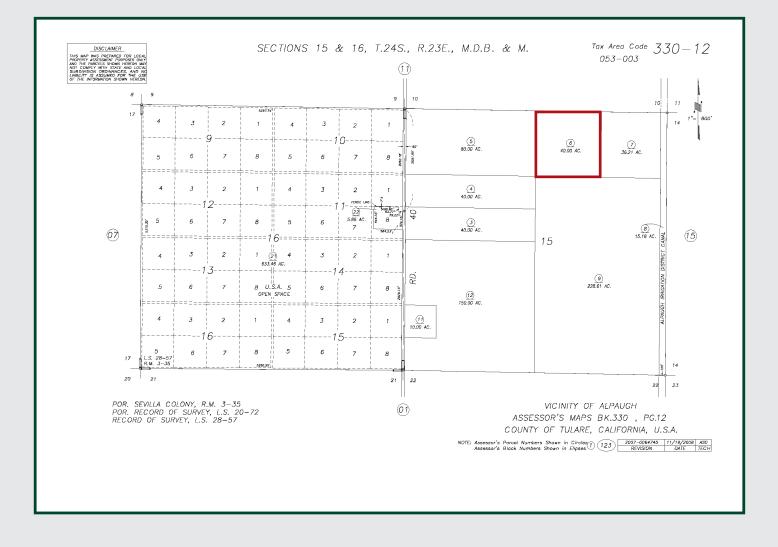

## **APN MAP**

**Water Disclosure:** The Sustainable Groundwater Management Act (SGMA) was passed in 2014, requiring groundwater basins to be sustainable by 2040. SGMA requires a Groundwater Sustainability Plan (GSP) by 2020. SGMA may limit the amount of well water that may be pumped from underground aquifers. Buyers and tenants to a real estate transaction should consult with their own water attorney; hydrologist; geologist; civil engineer; or other environmental professional.

#### LEGAL

Tulare County APN: 330-120-006. Located in the NW 1/4 of the NE 1/4 of Section 15, T24S, R23E, M.D.B.&M