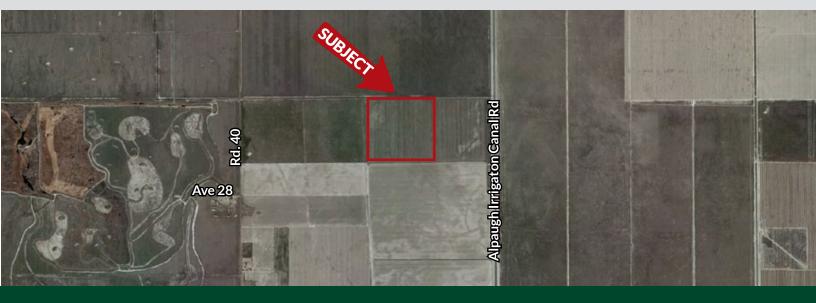

### LOCATION

Located in Alpaugh, CA. The property is a quarter mile east of Rd 40 and a half mile south of Ave 38.

#### LEGAL

Tulare County APN: 330-120-006. Located in the NW 1/4 of the NE 1/4 of Section 15, T24S, R23E, M.D.B.&M