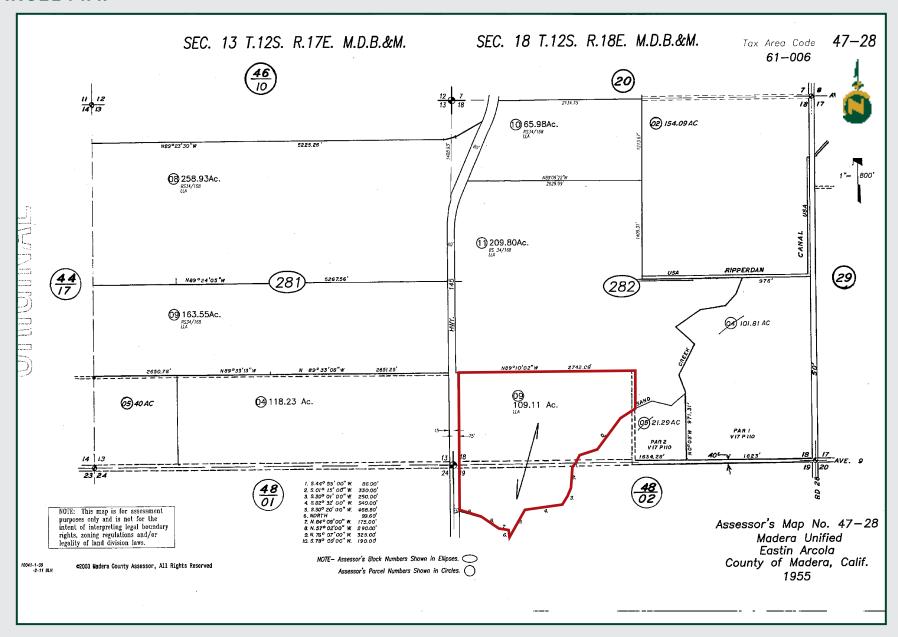

#### LEGAL

Madera County APN: 047-282-009

Located in a portion of Sections 18 & 19, T12S, R18E, M.D.B.&M.

### PARCEL MAP