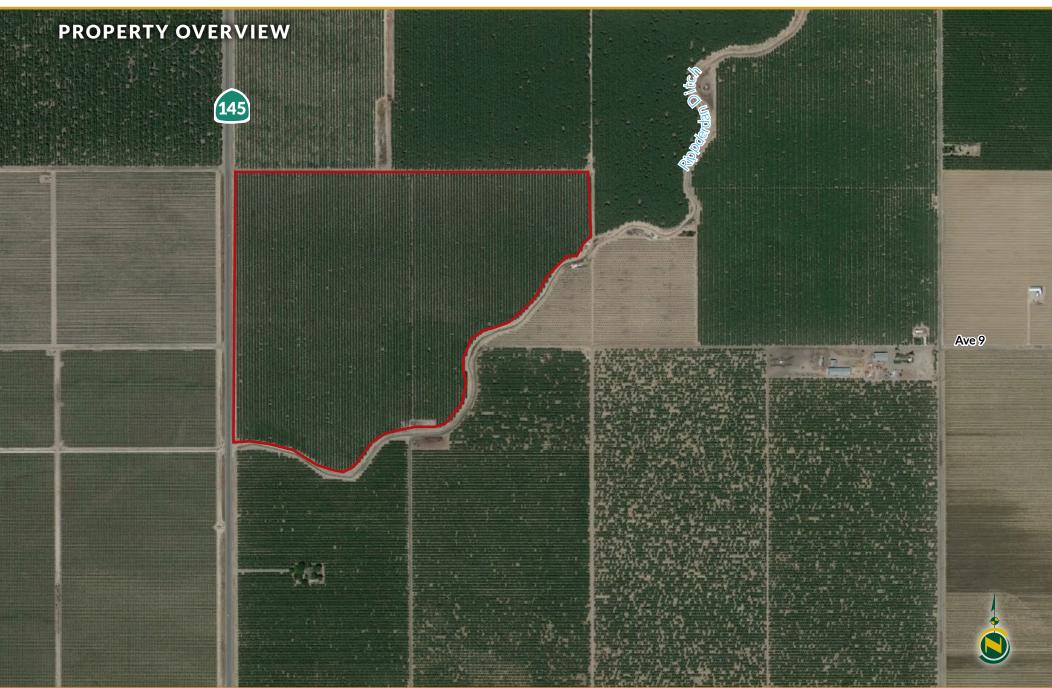

#### LOCATION

The property is located on the east side of Hwy 145 and Avenue 9.

#### LEGAL

Madera County APN: 047-282-009

Located in a portion of Sections 18 & 19, T12S, R18E, M.D.B.&M.