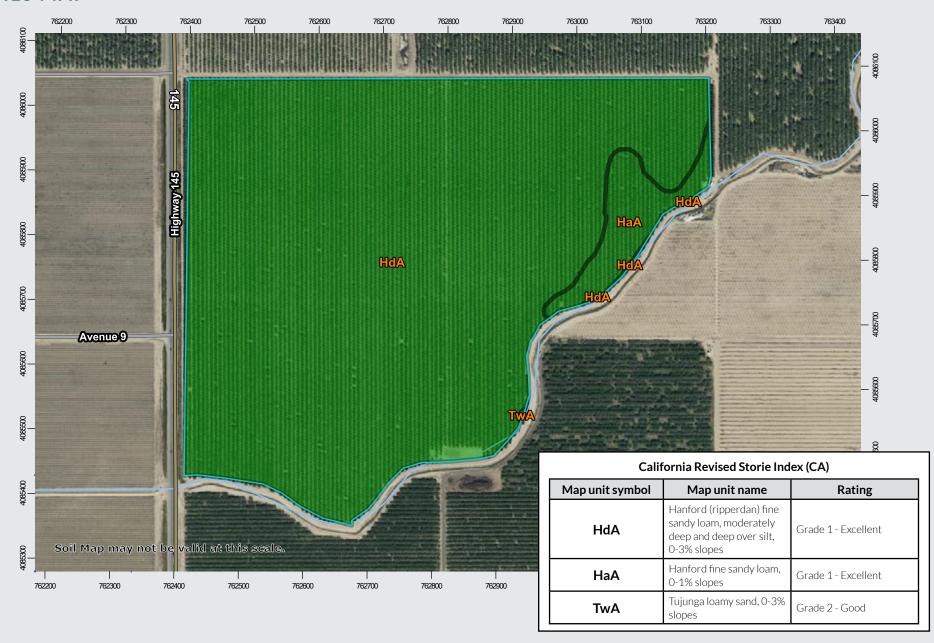

282-009

Located in a portion of Sections 18 & 19, T12S, R18E, M.D.B.&M.

#### ZONING

Zone AE-20 (Agricultural Exclusive - 20 acre minimum parcel size). The property is enrolled in the Williamson Act.

#### PLANTINGS

102.5± acres planted to 2015 Almonds, 22 x 15 on Hansen Rootstock Nonpareil 50%, Wood Colony 25%, Monterey 25%

### PRODUCTION

| Year | Lbs./Acre |
|------|-----------|
| 2022 | 3,206     |
| 2021 | 3,544     |
| 2020 | 3,407     |

#### WATER

The property is in and receives water from Madera Irrigation District Dual line drip 50 HP Pump and Well

### SOILS

Excellent Soils - See soils map included

### PRICE/TERMS

\$4,306,800 (\$40,000/acre) cash at the close of escrow.





**107.67± Acres**Madera County, CA





## 107.67± Acres Madera County, CA



### **SOILS MAP**



## 107.67± Acres Madera County, CA



### PARCEL MAP





## **PROPERTY PHOTO**



## 107.67± Acres Madera County, CA





## Offices Serving The Central Valley

#### **FRESNO**

7480 N. Palm Ave, Ste 101 Fresno, CA 93711 559.432.6200

#### VISALIA

3447 S. Demaree Street Visalia, CA 93277 559.732.7300

### BAKERSFIELD

4900 California Ave., #210B Bakersfield, CA 93309 661.334.2777



Groundwater Management Act (SGMA) was passed in 2014, requiring groundwater basins to be sustainable by 2040. SGMA requires a Groundwater Sustainability Plan (GSP) by 2020. SGMA may limit the amount of well water that may be pumped from underground aquifers. Buyers and tenants to a real estate transaction should consult with their own water attorney; hydrologist; geologist; civil engineer; or other

environ