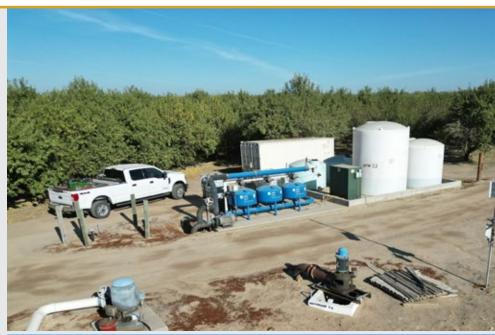

#### WATER

The property is in and receives water from Madera Irrigation District Dual line drip 50 HP Pump and Well