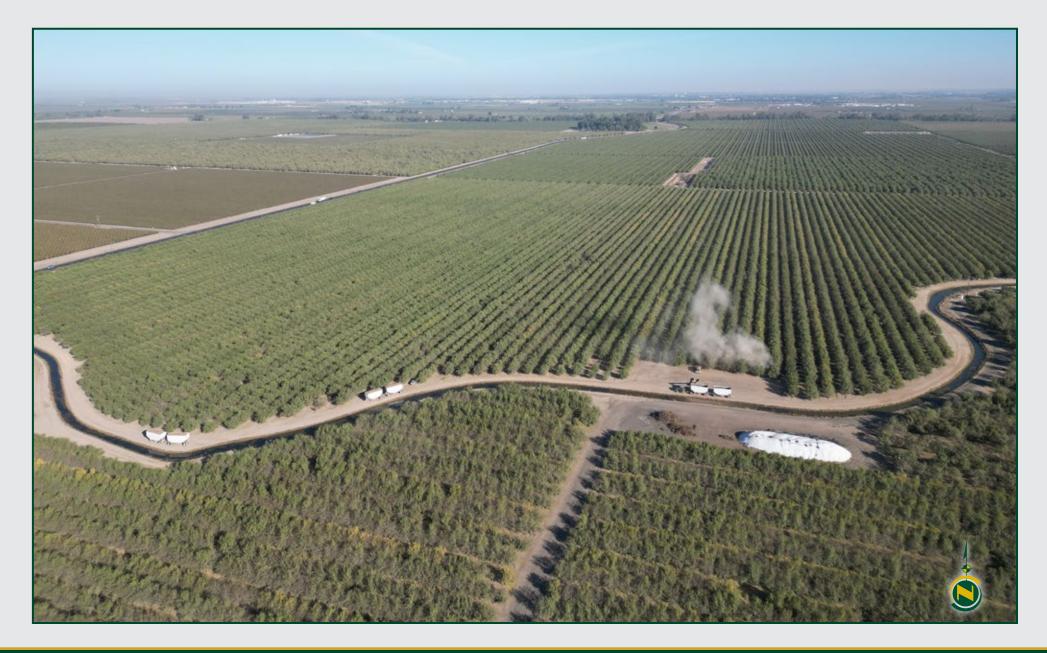

NG

Zone AE-20 (Agricultural Exclusive - 20 acre minimum parcel size). The property is enrolled in the Williamson Act.

#### PLANTINGS

102.5± acres planted to 2015 Almonds, 22 x 15 on Hansen Rootstock Nonpareil 50%, Wood Colony 25%, Monterey 25%

### PRODUCTION

| Year | Lbs./Acre |
|------|-----------|
| 2022 | 3,206     |
| 2021 | 3,544     |
| 2020 | 3,407     |

#### WATER

The property is in and receives water from Madera Irrigation District Dual line drip 50 HP Pump and Well

### SOILS

Excellent Soils - See soils map included

### PRICE/TERMS

\$4,306,800 (\$40,000/acre) cash at the close of escrow.





**107.67± Acres**Madera County, CA





## 107.67± Acres Madera County, CA



### **SOILS MAP**



## 107.67± Acres Madera County, CA



### PARCEL MAP





## **PROPERTY PHOTO**



## 107.67± Acres Madera County, CA





## Offices Serving The Central Valley

#### **FRESNO**

7480 N. Palm Ave, Ste 101 Fresno, CA 93711 559.432.6200

#### VISALIA

3447 S. Demaree Street Visalia, CA 93277 559.732.7300

### BAKERSFIELD

4900 California Ave., #210B Bakersfield, CA 93309 661.334.2777



Groundwater Management Act (SGMA) was passed in 2014, requiring groundwater basins to be sustainable by 2040. SGMA requires a Groundwater Sustainability Plan (GSP) by 2020. SGMA may limit the amount of well water that may be pumped from underground aquifers. Buyers and tenants to a real estate transaction should consult with their own water attorney; hydrologist; geologist; civil engineer; or other

environmental professional. Additional information is available at: California Department