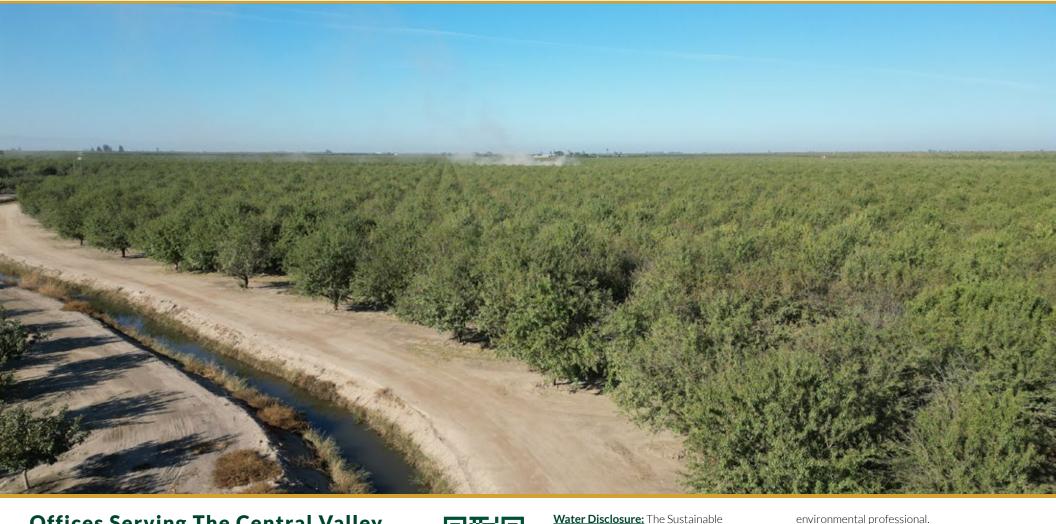

#### PLANTINGS

102.5± acres planted to 2015 Almonds, 22 x 15 on Hansen Rootstock Nonpareil 50%, Wood Colony 25%, Monterey 25%

### SOILS

Excellent Soils - See soils map included