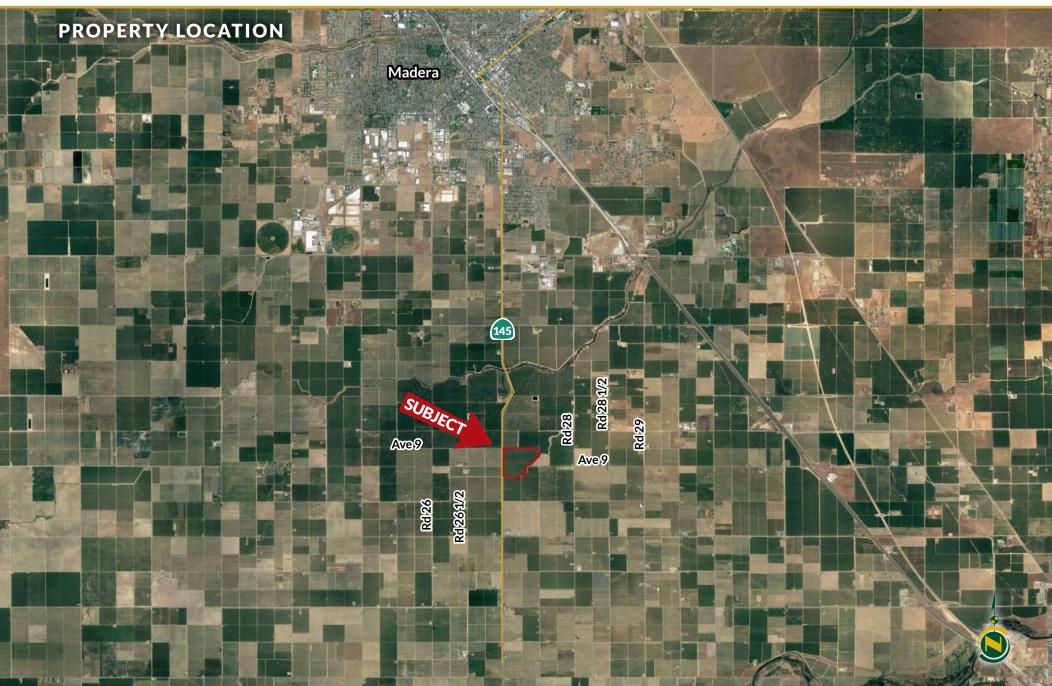

#### LOCATION

The property is located on the east side of Hwy 145 and Avenue 9.

#### LEGAL

Madera County APN: 047-282-009

Located in a portion of Sections 18 & 19, T12S, R18E, M.D.B.&M.