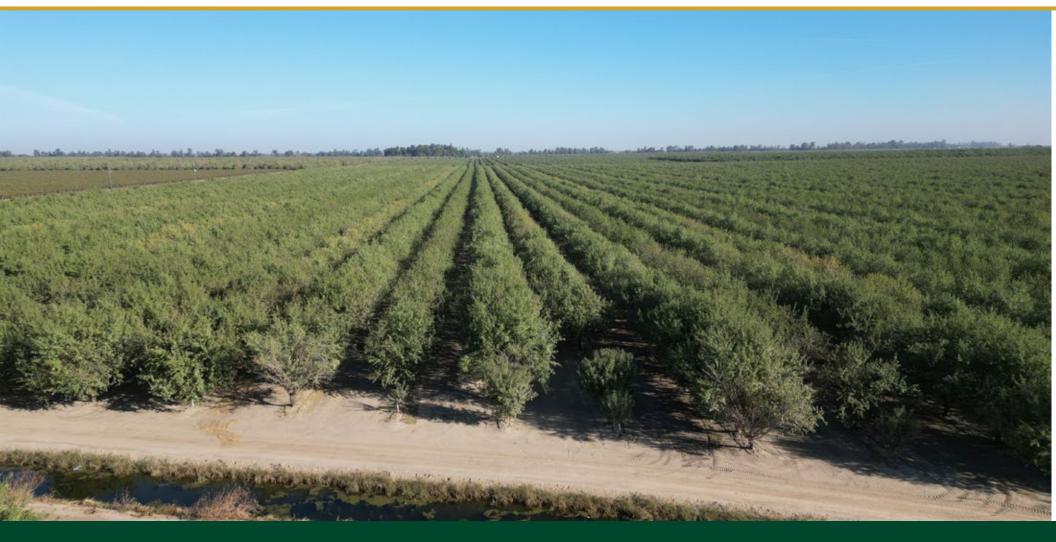

# MOIRA ALMOND RANCH 107.67± Acres Madera County, California

**\$4,306,800** (\$40,000/Acre)

Madera Irrigation District
Grade 1 - Excellent Soils
High Producing Almonds

#### PLANTINGS

102.5± acres planted to 2015 Almonds, 22 x 15 on Hansen Rootstock Nonpareil 50%, Wood Colony 25%, Monterey 25%