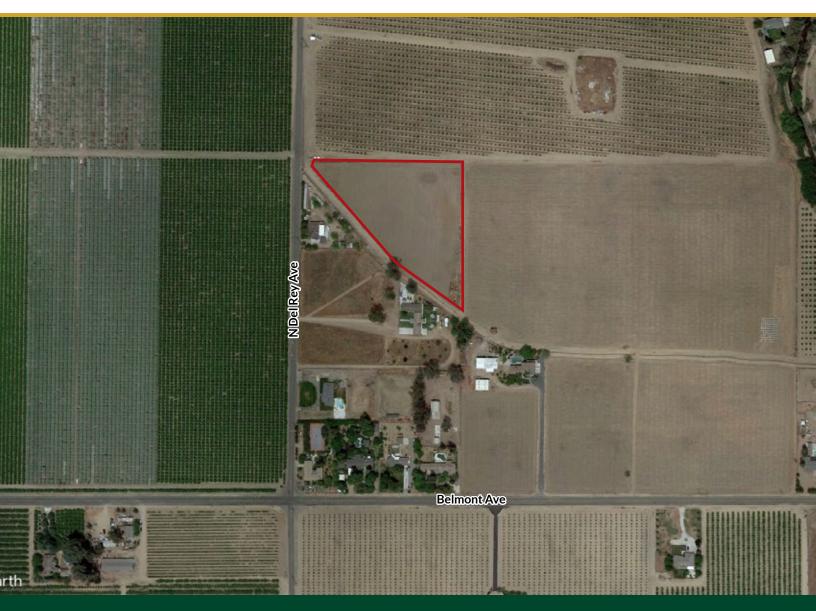

#### LOCATION

East side of Del Rey Avenue between Belmont and McKinley Avenues.

# 4.76± Acres

- **Zoned Residential**
- Fresno Irrigation District
- **Domestic Pump & Well**