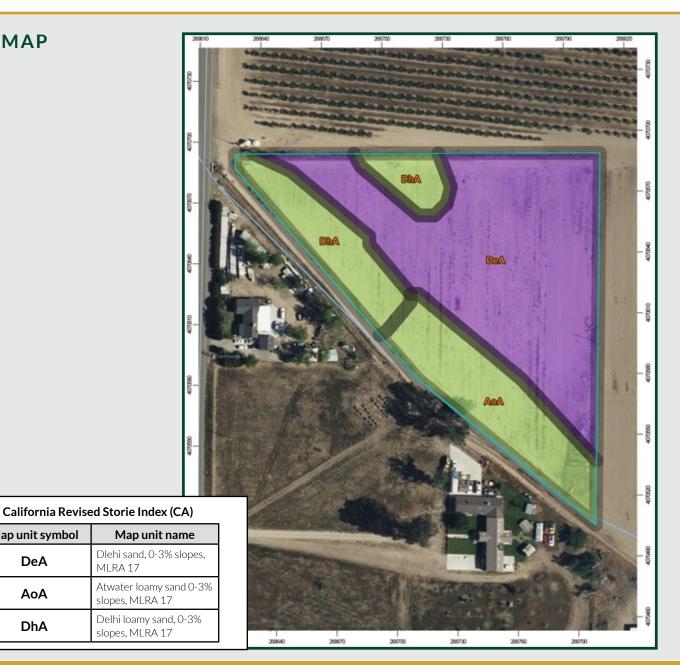

#### SOILS

Primarily Delhi, 0-3% slopes

### **SOILS MAP**

Water Disclosure: The Sustainable Groundwater Management Act (SGMA) was passed in 2014, requiring groundwater basins to be sustainable by 2040. SGMA requires a Groundwater Sustainability Plan (GSP) by 2020. SGMA may limit the amount of well water that may be pumped from underground aquifers. Buyers and tenants to a real estate transaction should consult with their own water attorney; hydrologist; geologist; civil engineer; or other environmental professional.

MLRA 17

Additional information is available at:

California Department of Water Resources Sustainable Groundwater Management Act Portal - https://sgma.water.ca.gov/portal/

Telephone Number: (916) 653-5791

DeA

AoA

DhA

GET IT ON Google Play