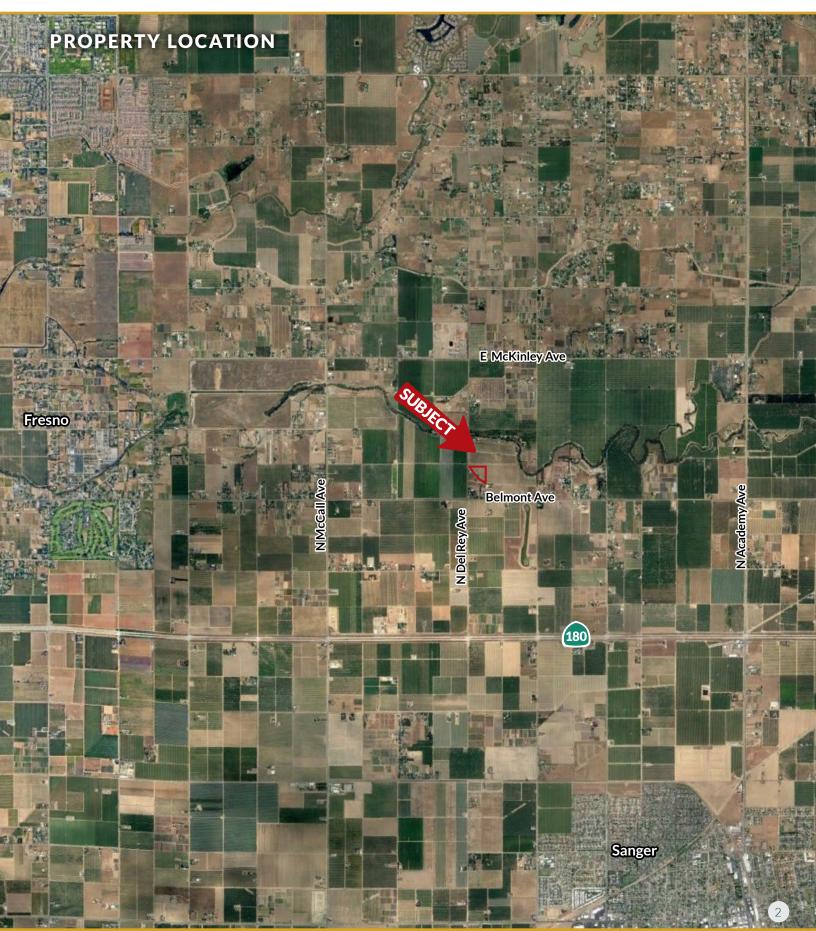

#### LOCATION

East side of Del Rey Avenue between Belmont and McKinley Avenues.