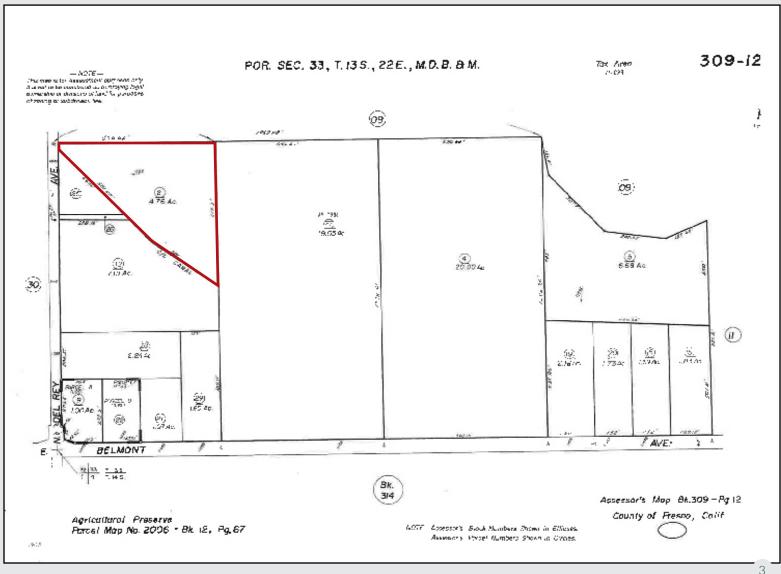

#### LEGAL

Fresno County APN: 309-120-02, located in a portion of Section 33, T13S, R22E, M.D.B.&M.