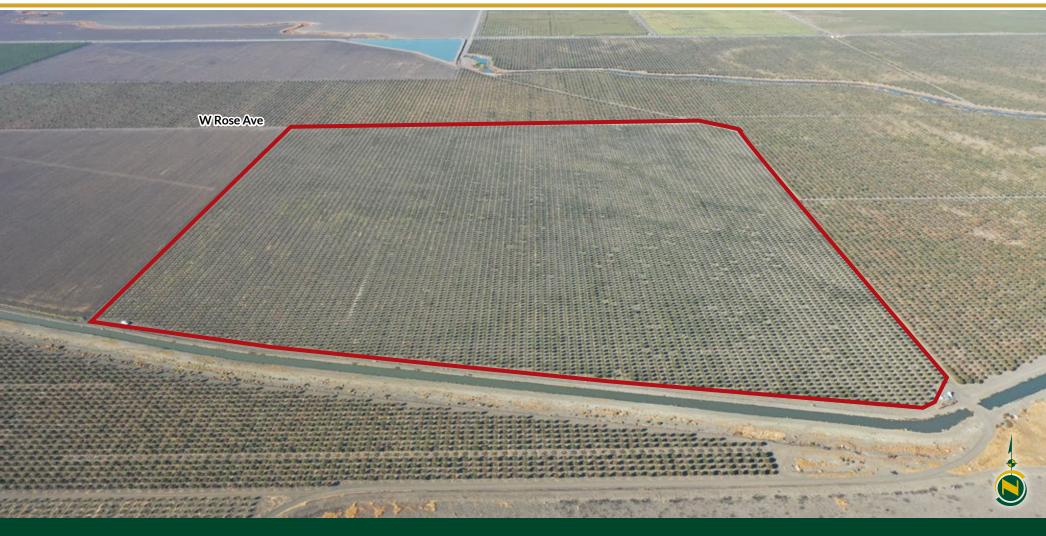

# ROSE AVE. PISTACHIO RANCH 101.10± Acres \$5,560,500 (\$55,000/Acre)

Fresno County, California

Young Pistachios
James Irrigation District
Drip Irrigation System

#### DESCRIPTION

101.1± acres of Golden Hills Variety Pistachios in the James Irrigation District.

### LOCATION

The property is located on the south side of Rose Ave. in San Joaquin, CA 93660.

#### PLANTINGS

The Golden Hills Variety pistachios were planted in 2017 on Platinum rootstock. Spacing is 20x16.

### WATER

The property is located in and receives water from the James Irrigation District. The trees are irrigated by a double line drip irrigation system.