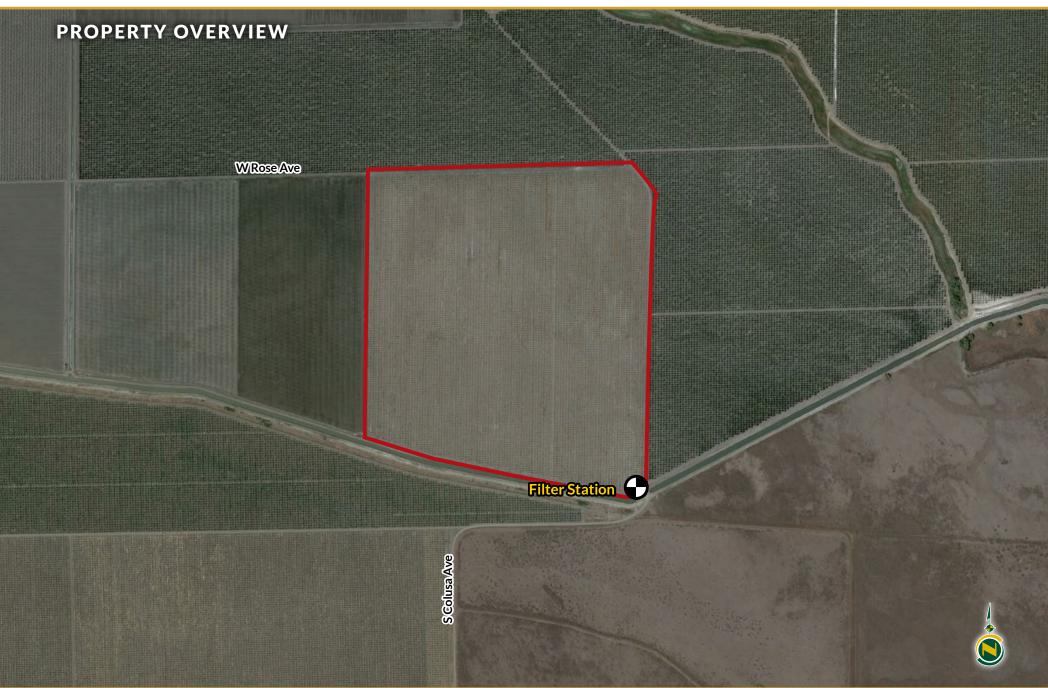

# ROSE AVE. PISTACHIO RANCH 101.10± Acres \$5,560,500 (\$55,000/Acre)

Fresno County, California

Young Pistachios
James Irrigation District
Drip Irrigation System

### LOCATION

The property is located on the south side of Rose Ave. in San Joaquin, CA 93660.

### WATER

The property is located in and receives water from the James Irrigation District. The trees are irrigated by a double line drip irrigation system.