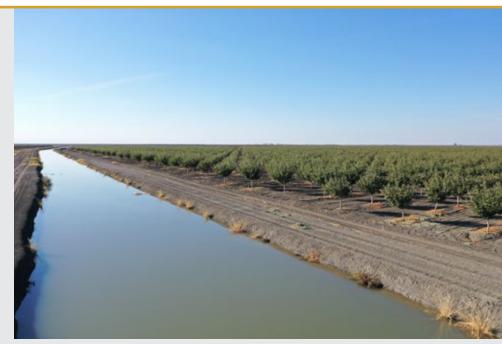

# **PROPERTY PHOTO**

101.10± Acres Fresno County, CA

### WATER

The property is located in and receives water from the James Irrigation District. The trees are irrigated by a double line drip irrigation system.