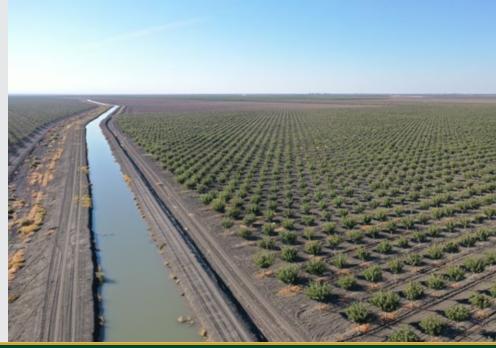

# **PROPERTY PHOTO**

101.10± Acres Fresno County, CA

### WATER

The property is located in and receives water from the James Irrigation District. The trees are irrigated by a double line drip irrigation system.