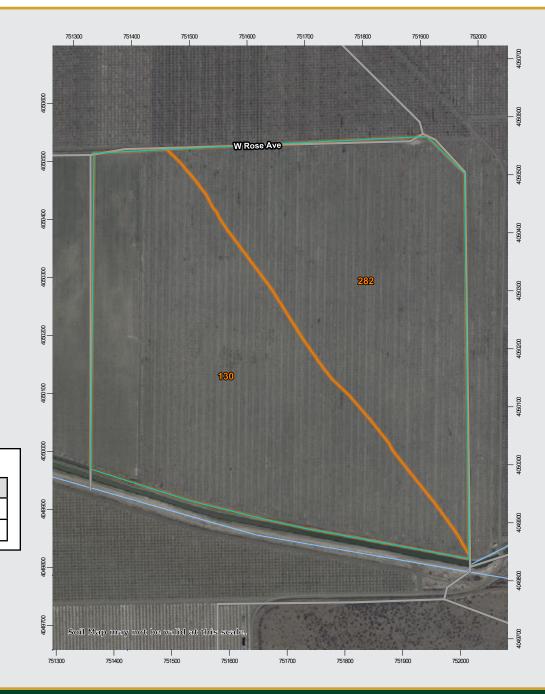

## SOILS

Gepford clay and Tachi clay, 0 to 1% slopes.

# **101.10± Acres**Fresno County, CA

**SOILS MAP** 