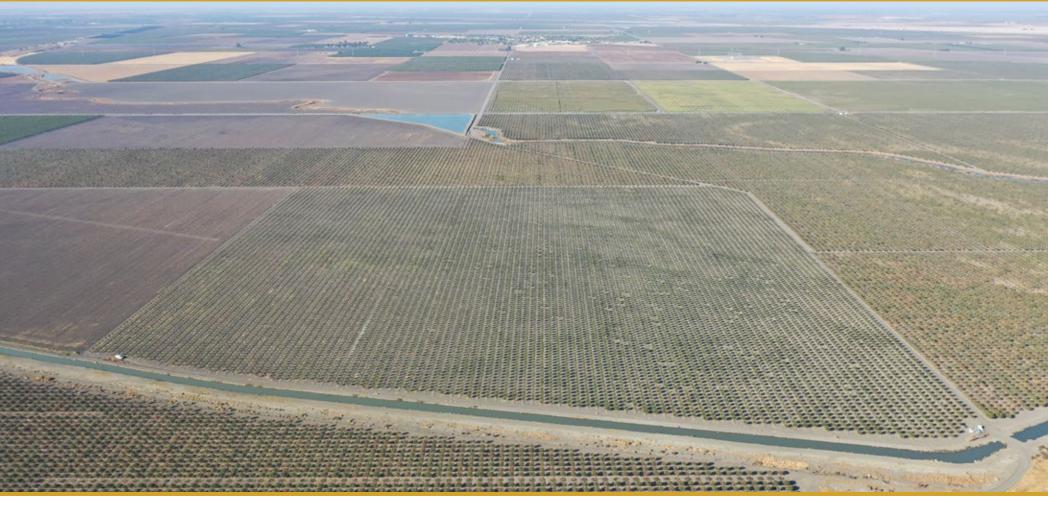

# **101.10± Acres**Fresno County, CA

#### DESCRIPTION

101.1± acres of Golden Hills Variety Pistachios in the James Irrigation District.

### LOCATION

The property is located on the south side of Rose Ave. in San Joaquin, CA 93660.