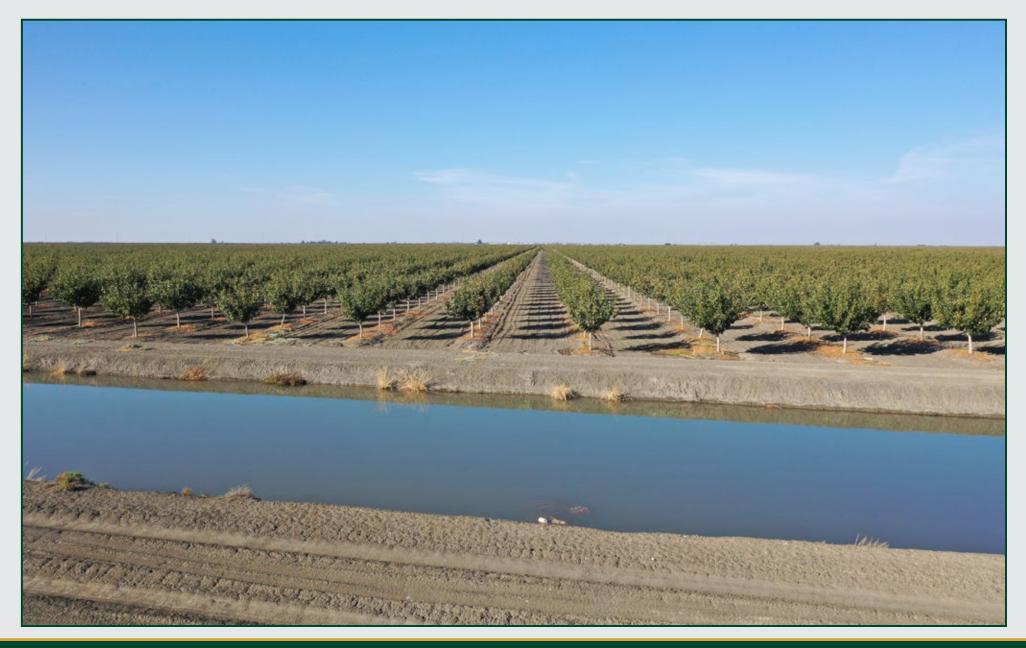

# **PROPERTY PHOTO**

101.10± Acres Fresno County, CA

#### PLANTINGS

The Golden Hills Variety pistachios were planted in 2017 on Platinum rootstock. Spacing is 20x16.

### WATER

The property is located in and receives water from the James Irrigation District. The trees are irrigated by a double line drip irrigation system.