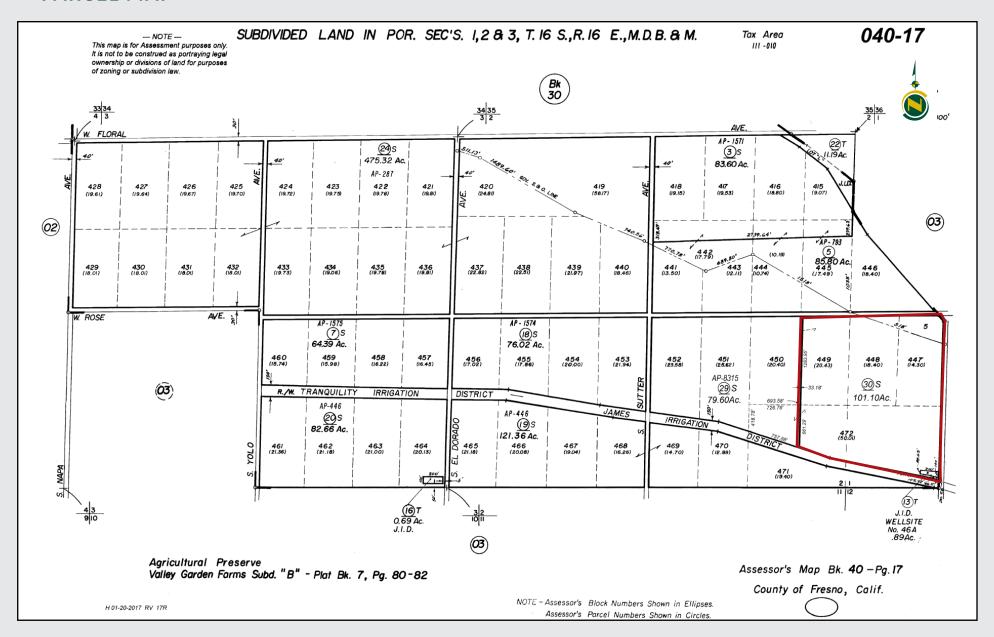

#### LEGAL

Fresno County APN: 040-170-30s Located in a portion of Sections 1 and 2, Township 16S, Range 16E, M.D.B.&M.

### PARCEL MAP

**101.10± Acres**Fresno County, CA