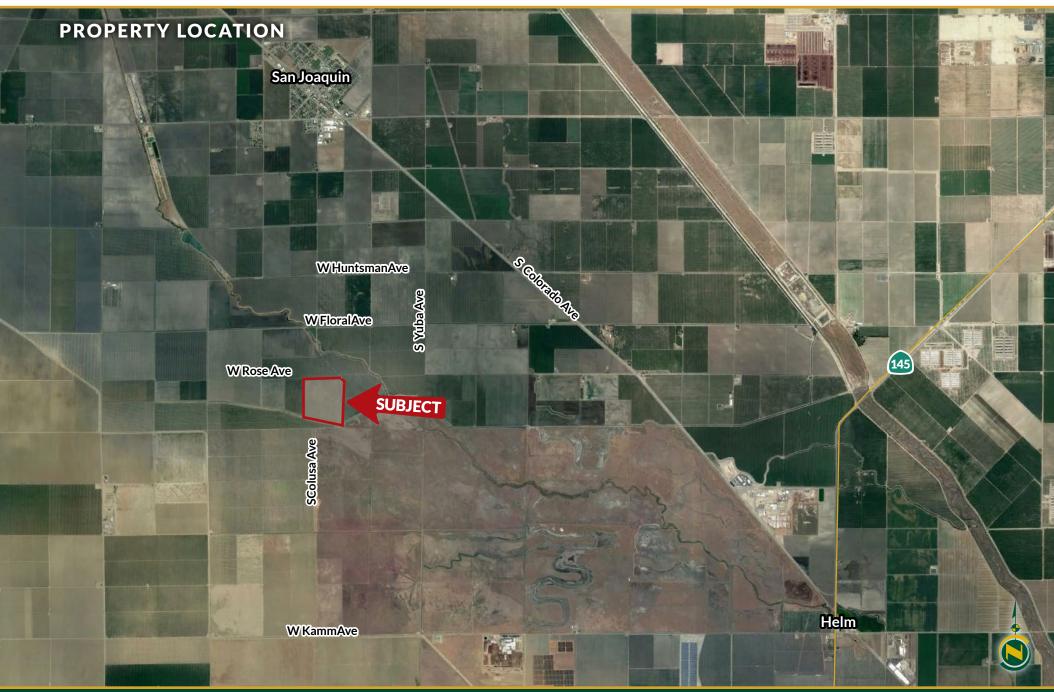

### LOCATION

The property is located on the south side of Rose Ave. in San Joaquin, CA 93660.