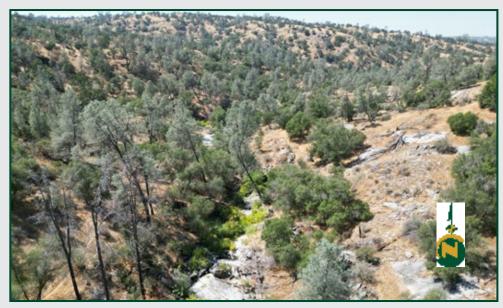

# **PROPERTY PHOTOS**

#### DESCRIPTION

This gorgeous ranch is located in the foothills of Madera County just north of the town of Raymond. It boasts a secluded setting with plenty of wildlife roaming due to Willow Creek and easy access throughout via graded roads. This ranch has historically been operated as a cattle ranch in addition to the outdoor activities it offers, such as horseback riding, UTV/ATV riding, fishing, hunting, and many others.

### WATER

Seasonal creeks and pond.