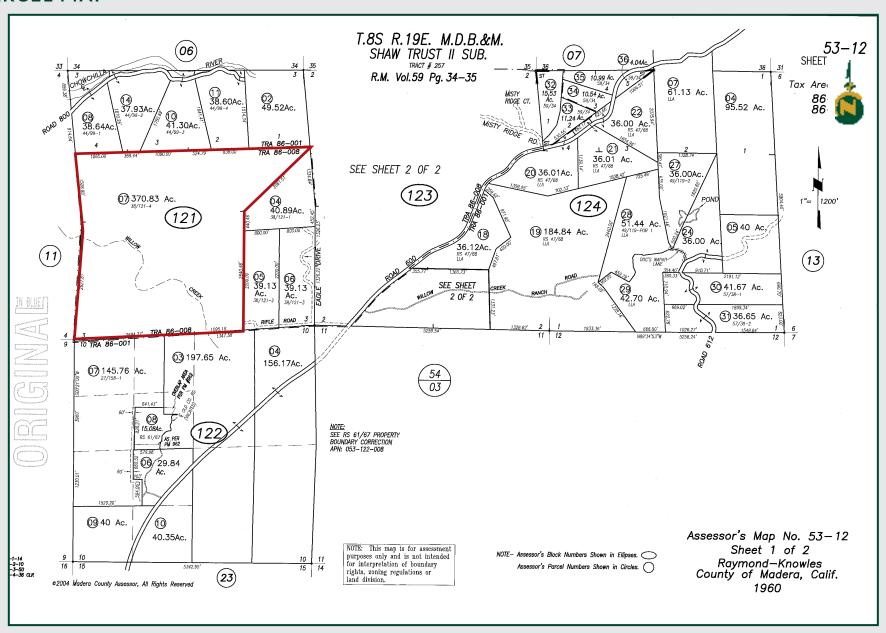

as historically been operated as a cattle ranch in addition to the outdoor activities it offers, such as horseback riding, UTV/ATV riding, fishing, hunting, and many others.

#### LOCATION

The ranch has (2) legal access points. One entrance is located on the east side of Road 800 (Bailey Flats Road); 3 Miles North of the Raymond General Store, and the other entrance is located off of Road 600 just 3.5 miles north of the store.

### LEGAL

Madera County APN: 053-121-007

### ZONING

AE-20, Agricultural Exclusive - 20 acres. The property is located within the Williamson Act.

### WATER

Seasonal creeks and pond.

### BUILDINGS

None.

## PRICE/TERMS

\$890,000 all cash at the close of escrow





**370.83± Acres**Madera County, CA





# **370.83± Acres**Madera County, CA



## PARCEL MAP





# **PROPERTY PHOTOS**











# **PROPERTY PHOTOS**









# **370.83± Acres**Madera County, CA







# Offices Serving The Central Valley

#### **FRESNO**

7480 N. Palm Ave, Ste 101 Fresno, CA 93711 559.432.6200

#### VISALIA

3447 S. Demaree Street Visalia, CA 93277 559.732.7300

### **BAKERSFIELD**

4900 California Ave., #210B Bakersfield , CA 93309 661.334.2777





Water Disclosure: The Sustainable
Groundwater Management Act (SGMA) was
passed in 2014, requiring groundwater basins
to be sustainable by 2040. SGMA requires a
Groundwater Sustainability Plan (GSP) by 2020.
SGMA may limit the amount of well water that
may be pumped from underground aquifers.
Buyers and tenants to a real estate transaction
should consult with their own water attorney;
hydrologist; geologist; civil