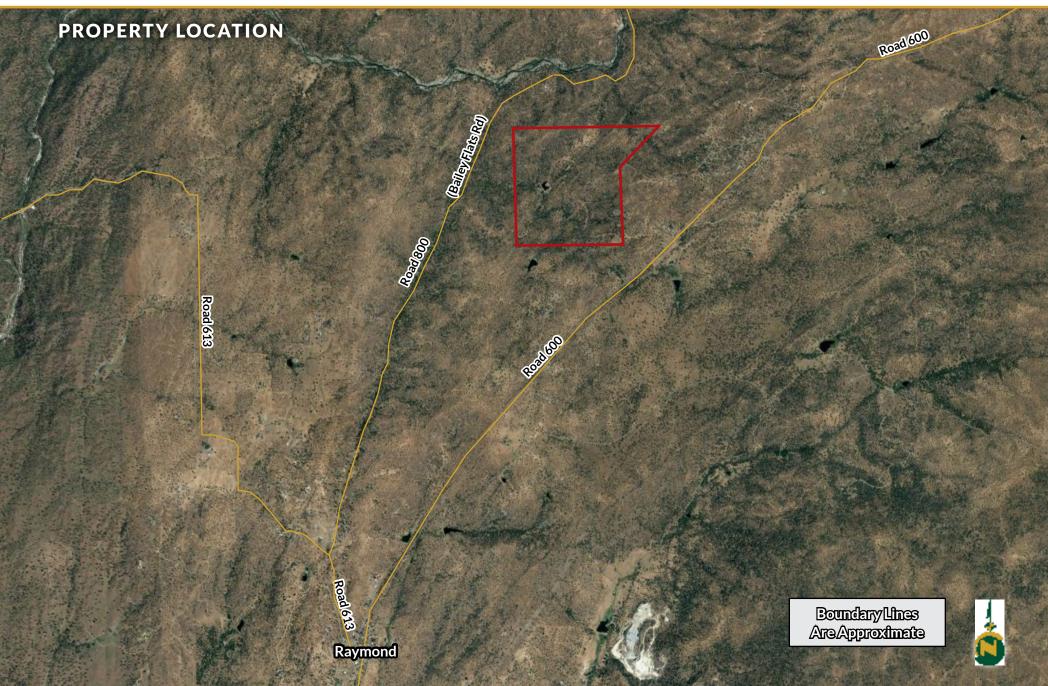

#### LOCATION

The ranch has (2) legal access points. One entrance is located on the east side of Road 800 (Bailey Flats Road); 3 Miles North of the Raymond General Store, and the other entrance is located off of Road 600 just 3.5 miles north of the store.

## PARCEL MAP