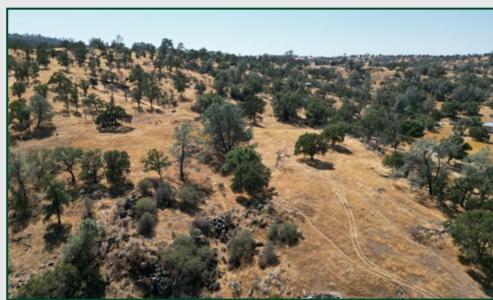

# **PROPERTY PHOTOS**

#### DESCRIPTION

This gorgeous ranch is located in the foothills of Madera County just north of the town of Raymond. It boasts a secluded setting with plenty of wildlife roaming due to Willow Creek and easy access throughout via graded roads. This ranch has historically been operated as a cattle ranch in addition to the outdoor activities it offers, such as horseback riding, UTV/ATV riding, fishing, hunting, and many others.