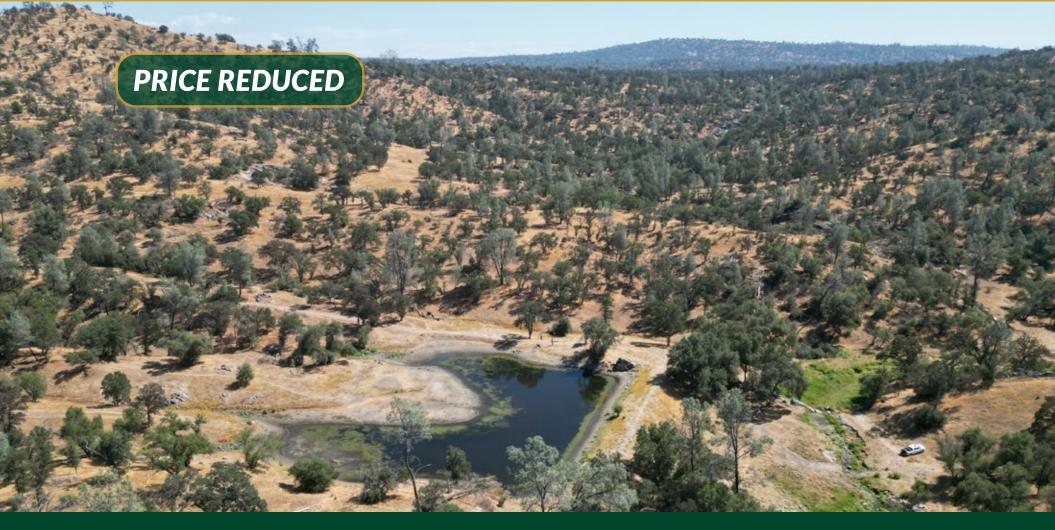

370.83± Acres

\$890,000 (\$2,400/Acre)

Large Pond and Willow Creek
 Graded Roads For Easy Access
 Close Proximity to Raymond

#### DESCRIPTION

This gorgeous ranch is located in the foothills of Madera County just north of the town of Raymond. It boasts a secluded setting with plenty of wildlife roaming due to Willow Creek and easy access throughout via graded roads. This ranch has historically been operated as a cattle ranch in addition to the outdoor activities it offers, such as horseback riding, UTV/ATV riding, fishing, hunting, and many others.

### WATER

Seasonal creeks and pond.