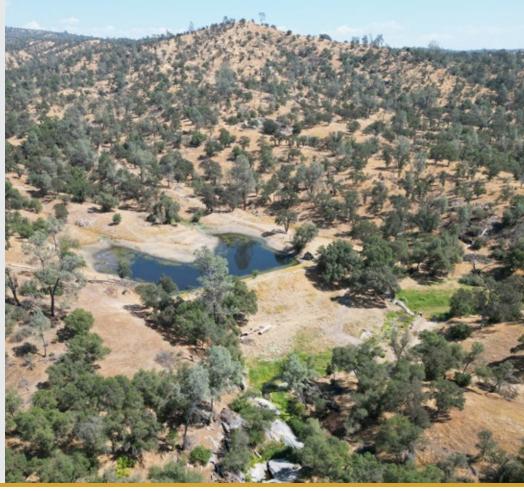

370.83± Acres

\$890,000 (\$2,400/Acre)

Large Pond and Willow Creek
 Graded Roads For Easy Access
 Close Proximity to Raymond

#### DESCRIPTION

This gorgeous ranch is located in the foothills of Madera County just north of the town of Raymond. It boasts a secluded setting with plenty of wildlife roaming due to Willow Creek and easy access throughout via graded roads. This ranch has historically been operated as a cattle ranch in addition to the outdoor activities it offers, such as horseback riding, UTV/ATV riding, fishing, hunting, and many others.

### WATER

Seasonal creeks and pond.