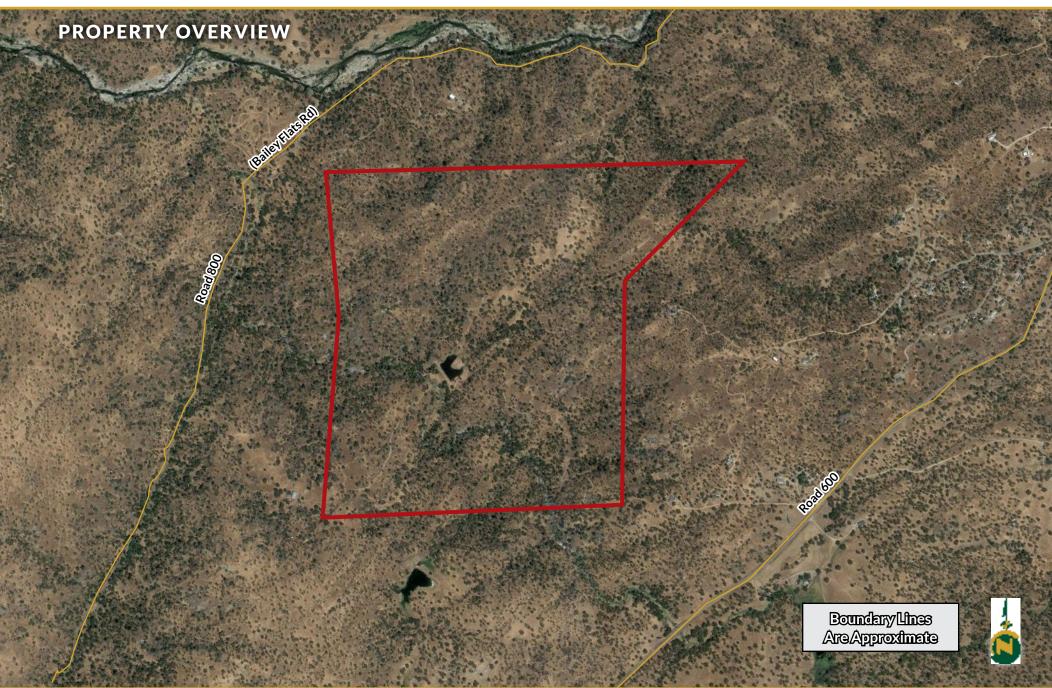

#### LOCATION

The ranch has (2) legal access points. One entrance is located on the east side of Road 800 (Bailey Flats Road); 3 Miles North of the Raymond General Store, and the other entrance is located off of Road 600 just 3.5 miles north of the store.

### WATER

Seasonal creeks and pond.