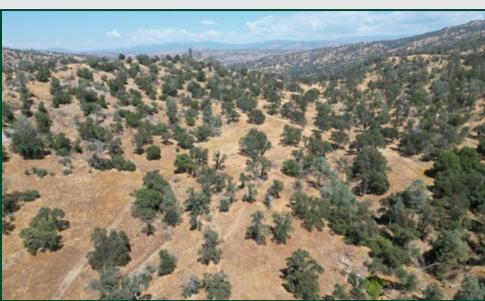

# **PROPERTY PHOTOS**

#### DESCRIPTION

This gorgeous ranch is located in the foothills of Madera County just north of the town of Raymond. It boasts a secluded setting with plenty of wildlife roaming due to Willow Creek and easy access throughout via graded roads. This ranch has historically been operated as a cattle ranch in addition to the outdoor activities it offers, such as horseback riding, UTV/ATV riding, fishing, hunting, and many others.