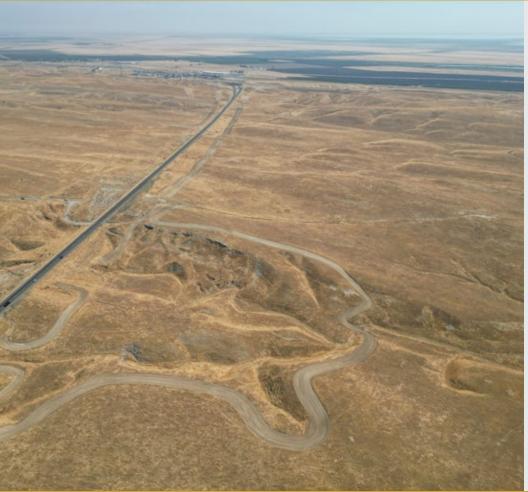

### **PROPERTY PHOTOS**

**149.82± Acres** KingsCounty, CA

#### DESCRIPTION

This offering is 149.82± acres of grazing ground located just west of Kettleman City on Hwy. 41. There are (2) ranches for sale. The West Ranch is 80± acres and the East Ranch is 69.82± acres. The ranches can be purchased together or sold separately. There is an abandoned oil well on the West Ranch that was constructed in 1936, but has since been plugged and abandoned in 1975.

#### LOCATION

The property is located 1.5± miles west of Kettleman City on Bullwheel Ridge Rd. The East Ranch is located on the southeast side of Hwy 41 and the West Ranch is located on the northwest side of Hwy 41.