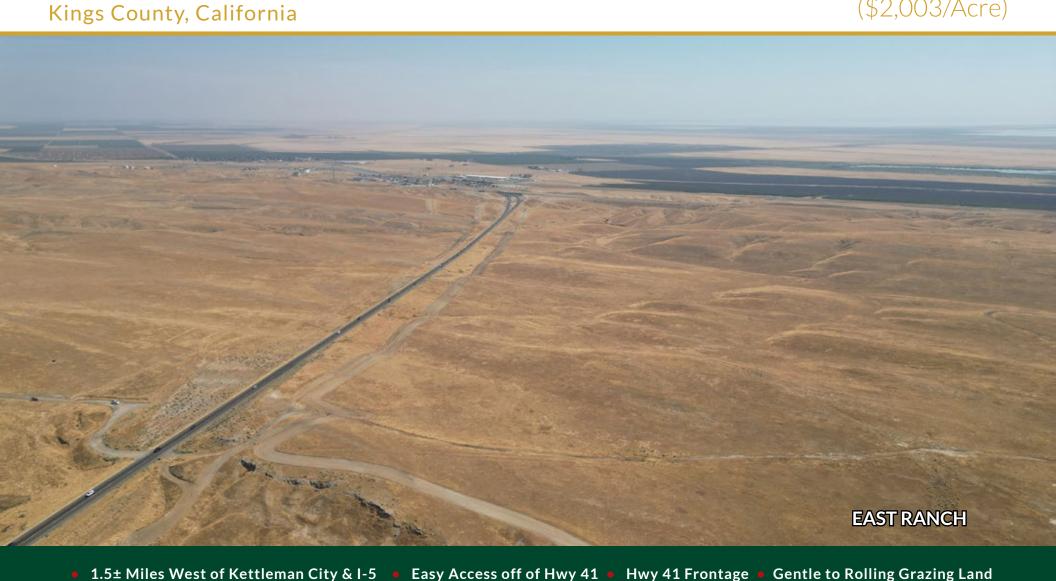

#### DESCRIPTION

This offering is 149.82± acres of grazing ground located just west of Kettleman City on Hwy. 41. There are (2) ranches for sale. The West Ranch is 80± acres and the East Ranch is 69.82± acres. The ranches can be purchased together or sold separately. There is an abandoned oil well on the West Ranch that was constructed in 1936, but has since been plugged and abandoned in 1975.

#### LOCATION

The property is located 1.5± miles west of Kettleman City on Bullwheel Ridge Rd. The East Ranch is located on the southeast side of Hwy 41 and the West Ranch is located on the northwest side of Hwy 41.