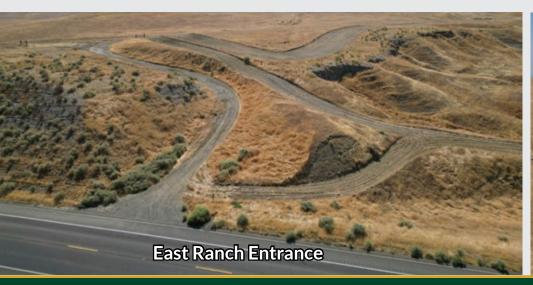

#### LOCATION

The property is located 1.5± miles west of Kettleman City on Bullwheel Ridge Rd. The East Ranch is located on the southeast side of Hwy 41 and the West Ranch is located on the northwest side of Hwy 41.

### **PROPERTY PHOTOS**

**149.82± Acres** KingsCounty, CA