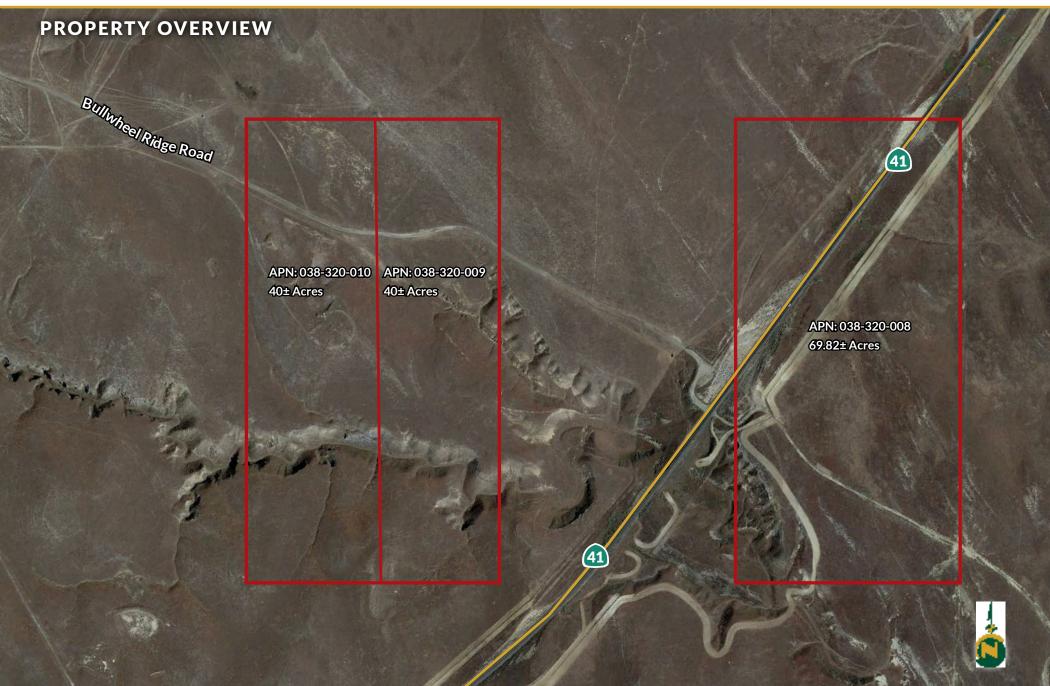

#### PROPERTY INFORMATION

#### DESCRIPTION

This offering is 149.82± acres of grazing ground located just west of Kettleman City on Hwy. 41. There are (2) ranches for sale. The West Ranch is 80± acres and the East Ranch is 69.82± acres. The ranches can be purchased together or sold separately. There is an abandoned oil well on the West Ranch that was constructed in 1936, but has since been plugged and abandoned in 1975.

#### LOCATION

The property is located 1.5± miles west of Kettleman City on Bullwheel Ridge Rd. The East Ranch is located on the southeast side of Hwy 41 and the West Ranch is located on the northwest side of Hwy 41.

#### LEGAL

Kings County APN: 038-320-008 (East Ranch); 038-320-009 and 010 (West Ranch). Located in a portion of Section 36, T22S, R18E, M.D.B.&M.