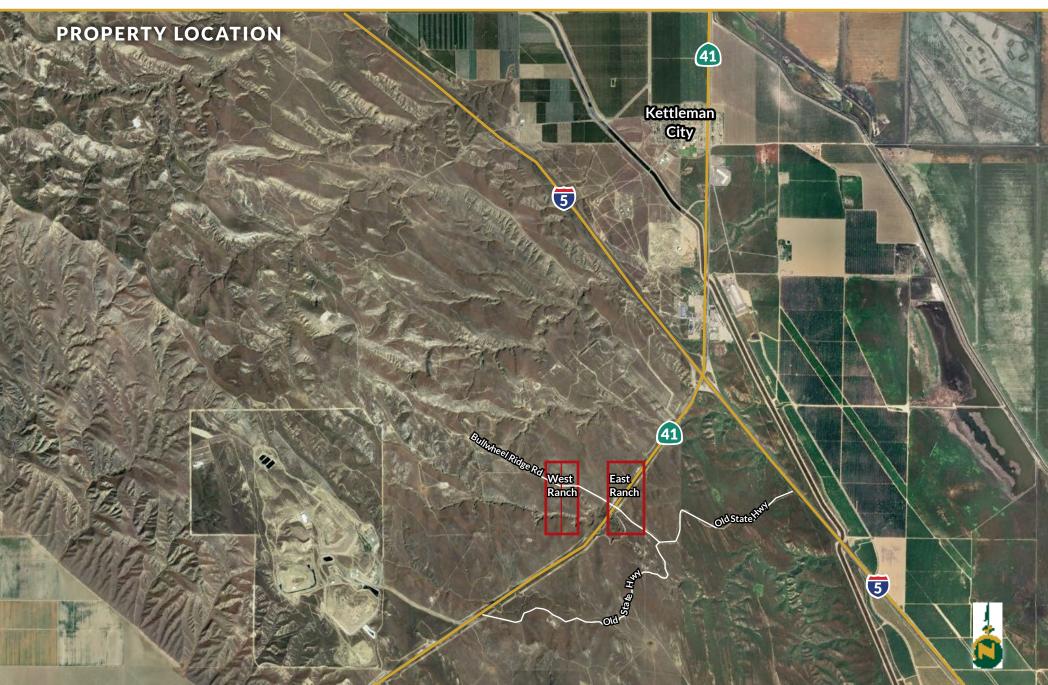

#### DESCRIPTION

This offering is 149.82± acres of grazing ground located just west of Kettleman City on Hwy. 41. There are (2) ranches for sale. The West Ranch is 80± acres and the East Ranch is 69.82± acres. The ranches can be purchased together or sold separately. There is an abandoned oil well on the West Ranch that was constructed in 1936, but has since been plugged and abandoned in 1975.

#### LOCATION

The property is located 1.5± miles west of Kettleman City on Bullwheel Ridge Rd. The East Ranch is located on the southeast side of Hwy 41 and the West Ranch is located on the northwest side of Hwy 41.

#### LEGAL

Kings County APN: 038-320-008 (East Ranch); 038-320-009 and 010 (West Ranch). Located in a portion of Section 36, T22S, R18E, M.D.B.&M.