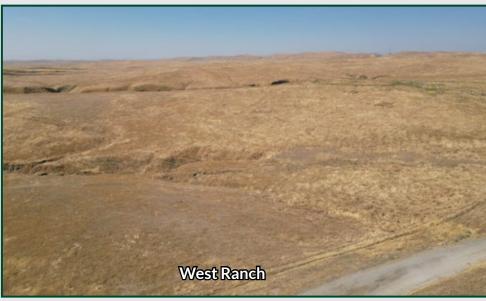

### **PROPERTY PHOTOS**

**149.82± Acres** KingsCounty, CA

#### DESCRIPTION

This offering is 149.82± acres of grazing ground located just west of Kettleman City on Hwy. 41. There are (2) ranches for sale. The West Ranch is 80± acres and the East Ranch is 69.82± acres. The ranches can be purchased together or sold separately. There is an abandoned oil well on the West Ranch that was constructed in 1936, but has since been plugged and abandoned in 1975.

#### LOCATION

The property is located 1.5± miles west of Kettleman City on Bullwheel Ridge Rd. The East Ranch is located on the southeast side of Hwy 41 and the West Ranch is located on the northwest side of Hwy 41.