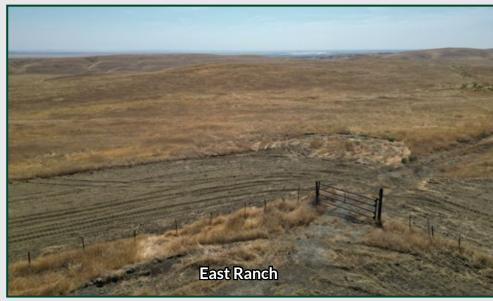

### **PROPERTY PHOTOS**

**149.82± Acres** KingsCounty, CA

#### DESCRIPTION

This offering is 149.82± acres of grazing ground located just west of Kettleman City on Hwy. 41. There are (2) ranches for sale. The West Ranch is 80± acres and the East Ranch is 69.82± acres. The ranches can be purchased together or sold separately. There is an abandoned oil well on the West Ranch that was constructed in 1936, but has since been plugged and abandoned in 1975.

#### LOCATION

The property is located 1.5± miles west of Kettleman City on Bullwheel Ridge Rd. The East Ranch is located on the southeast side of Hwy 41 and the West Ranch is located on the northwest side of Hwy 41.