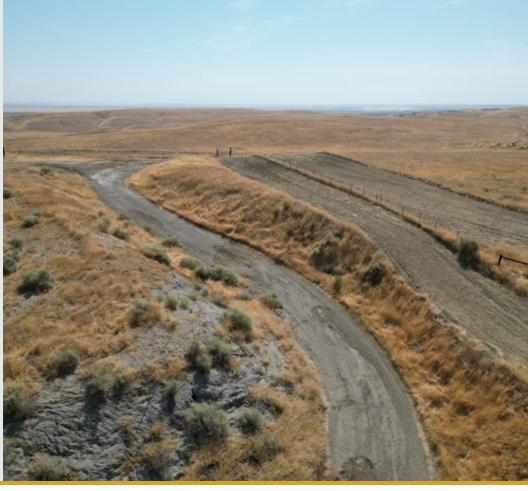

es west of Kettleman City on Bullwheel Ridge Rd. The East Ranch is located on the southeast side of Hwy 41 and the West Ranch is located on the northwest side of Hwy 41.

#### LEGAL

Kings County APN: 038-320-008 (East Ranch); 038-320-009 and 010 (West Ranch). Located in a portion of Section 36, T22S, R18E, M.D.B.&M.

#### 70NING

AG-40 (General Agricultural)
The property is not in the Williamson Act.

### WATER/IRRIGATION

None

#### BUILDINGS/STRUCTURES

None

#### PRICE/TERMS

\$300,000 all cash at the close of escrow. NO mineral rights will be transferred with the completion of the sale.





**149.82± Acres**KingsCounty, CA





# **149.82± Acres**KingsCounty, CA



### TOPOGRAPHICAL MAP





#### PARCEL MAP





### **PROPERTY PHOTOS**









**149.82± Acres** KingsCounty, CA







### Offices Serving The Central Valley

#### **FRESNO**

7480 N. Palm Ave, Ste 101 Fresno, CA 93711 559.432.6200

#### VISALIA

3447 S. Demaree Street Visalia, CA 93277 559.732.7300

#### **BAKERSFIELD**

4900 California Ave., #210B Bakersfield , CA 93309 661.334.2777



Download Our Mobile App!

http://pearsonrealty.com/mobileapp





Water Disclosure: The Sustainable
Groundwater Management Act (SGMA) was
passed in 2014, requiring groundwater basins
to be sustainable by 2040. SGMA requires a
Groundwater Sustainability Plan (GSP) by 2020.
SGMA may limit the amount of well water that
may be pumped from underground aquifers.
Buyers and tenants to a real estate transaction
should consult with their own water attorney;
hydrologist; geologist; civil engineer; or other

environmental professio