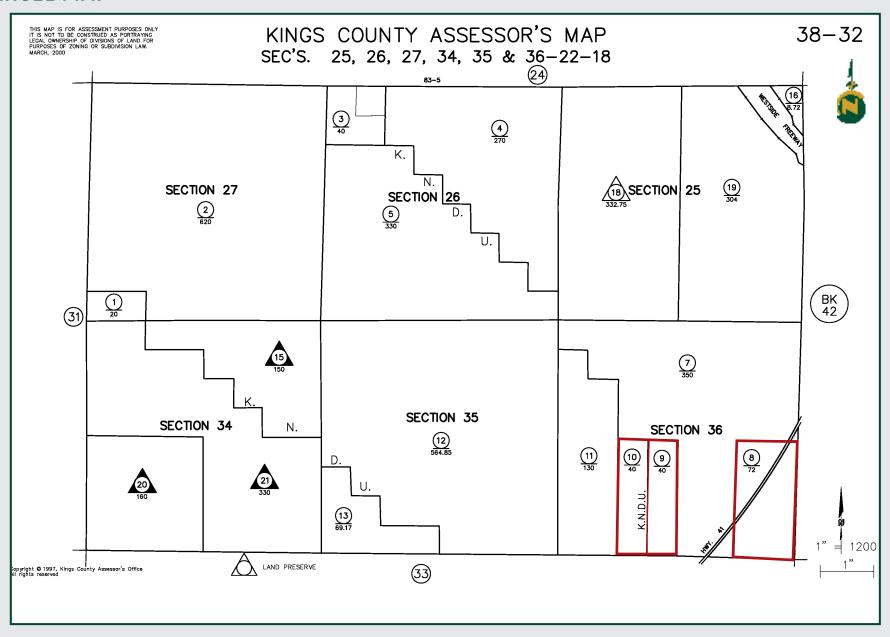

#### PARCEL MAP

#### LEGAL

Kings County APN: 038-320-008 (East Ranch); 038-320-009 and 010 (West Ranch). Located in a portion of Section 36, T22S, R18E, M.D.B.&M.