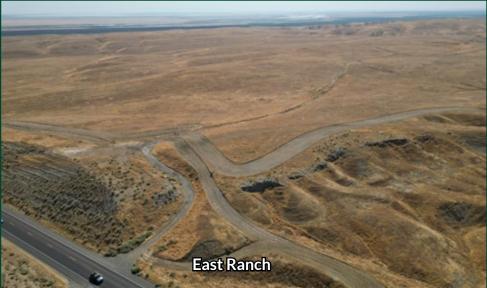

### **PROPERTY PHOTOS**

**149.82± Acres** KingsCounty, CA

#### DESCRIPTION

This offering is 149.82± acres of grazing ground located just west of Kettleman City on Hwy. 41. There are (2) ranches for sale. The West Ranch is 80± acres and the East Ranch is 69.82± acres. The ranches can be purchased together or sold separately. There is an abandoned oil well on the West Ranch that was constructed in 1936, but has since been plugged and abandoned in 1975.

#### LOCATION

The property is located 1.5± miles west of Kettleman City on Bullwheel Ridge Rd. The East Ranch is located on the southeast side of Hwy 41 and the West Ranch is located on the northwest side of Hwy 41.