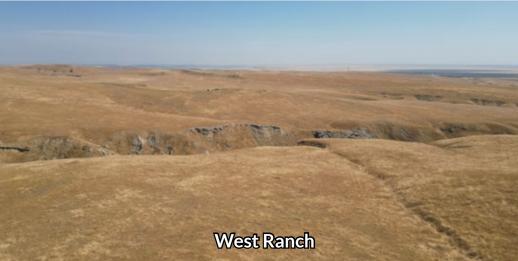

#### DESCRIPTION

This offering is 149.82± acres of grazing ground located just west of Kettleman City on Hwy. 41. There are (2) ranches for sale. The West Ranch is 80± acres and the East Ranch is 69.82± acres. The ranches can be purchased together or sold separately. There is an abandoned oil well on the West Ranch that was constructed in 1936, but has since been plugged and abandoned in 1975.

### **PROPERTY PHOTOS**

**149.82± Acres** KingsCounty, CA