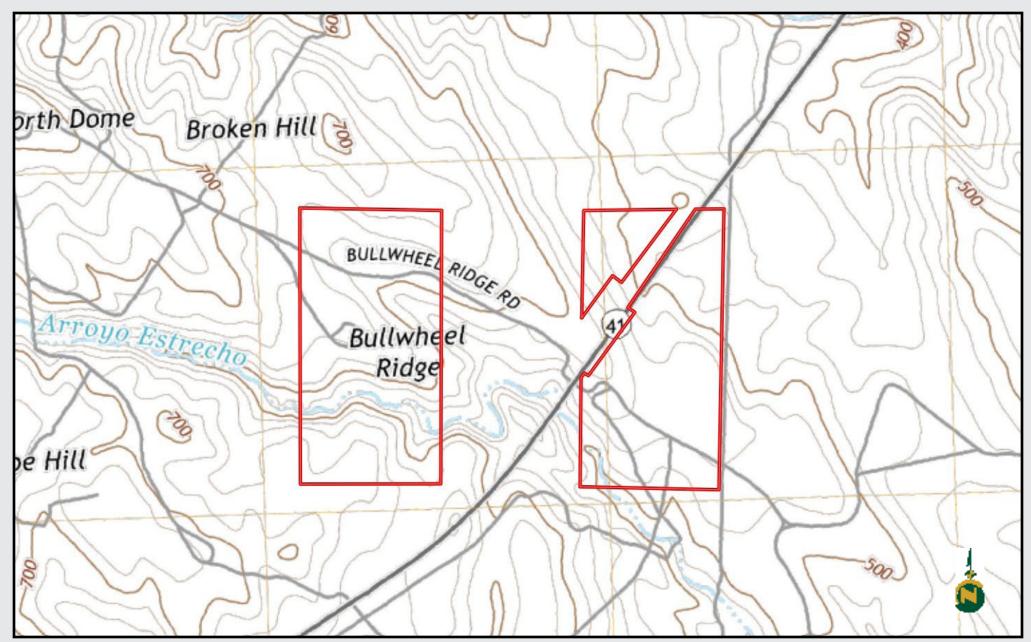

ut has since been plugged and abandoned in 1975.

#### LOCATION

The property is located 1.5± miles west of Kettleman City on Bullwheel Ridge Rd. The East Ranch is located on the southeast side of Hwy 41 and the West Ranch is located on the northwest side of Hwy 41.

#### LEGAL

Kings County APN: 038-320-008 (East Ranch); 038-320-009 and 010 (West Ranch). Located in a portion of Section 36, T22S, R18E, M.D.B.&M.

#### 70NING

AG-40 (General Agricultural)
The property is not in the Williamson Act.

### WATER/IRRIGATION

None

#### BUILDINGS/STRUCTURES

None

#### PRICE/TERMS

\$300,000 all cash at the close of escrow. NO mineral rights will be transferred with the completion of the sale.





**149.82± Acres**KingsCounty, CA





# **149.82± Acres**KingsCounty, CA



### TOPOGRAPHICAL MAP





#### PARCEL MAP





### **PROPERTY PHOTOS**









**149.82± Acres** KingsCounty, CA







### Offices Serving The Central Valley

#### **FRESNO**

7480 N. Palm Ave, Ste 101 Fresno, CA 93711 559.432.6200

#### VISALIA

3447 S. Demaree Street Visalia, CA 93277 559.732.7300

#### **BAKERSFIELD**

4900 California Ave., #210B Bakersfield , CA 93309 661.334.2777



Download Our Mobile App!

http://pearsonrealty.com/mobileapp





Water Disclosure: The Sustainable
Groundwater Management Act (SGMA) was
passed in 2014, requiring groundwater basins
to be sustainable by 2040. SGMA requires a
Groundwater Sustainability Plan (GSP) by 2020.
SGMA may limit the amount of well water that
may be pumped from underground aquifers.
Buyers and tenants to a real estate transaction
should consult with th