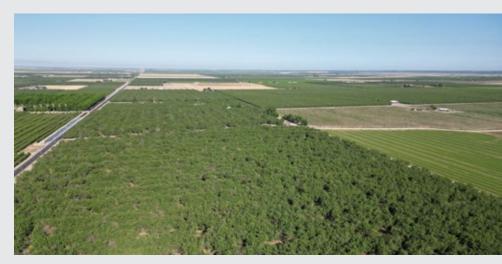

### DESCRIPTION

This offering is 80± acres of well maintained Fresno Irrigation District almonds. The property is planted to Nonpareil, Wood Colony and Aldrich varieties. It is flood irrigated via F.I.D. turnout as well as an ag well with turnouts on each row.

### **PROPERTY PHOTOS**