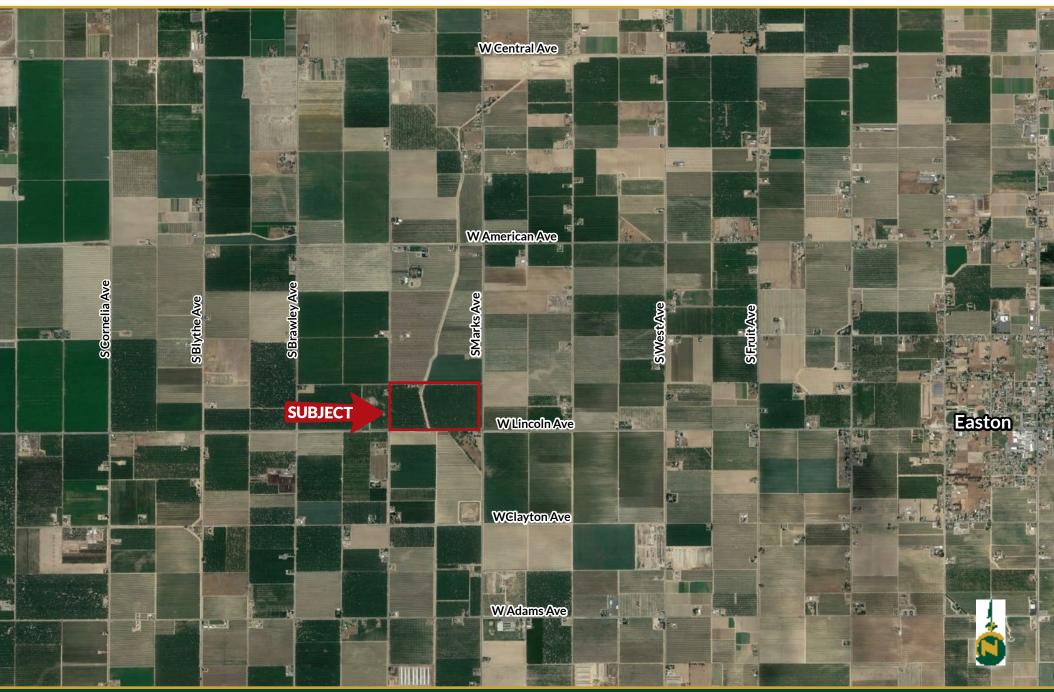

#### LOCATION

North side of Lincoln Avenue between Valentine and Marks Avenues.

#### IFGAL

Fresno County APN: 035-300-22. Located in a portion of Section 1, T15S, R19E, M.D.B.&M.

### PARCEL MAP