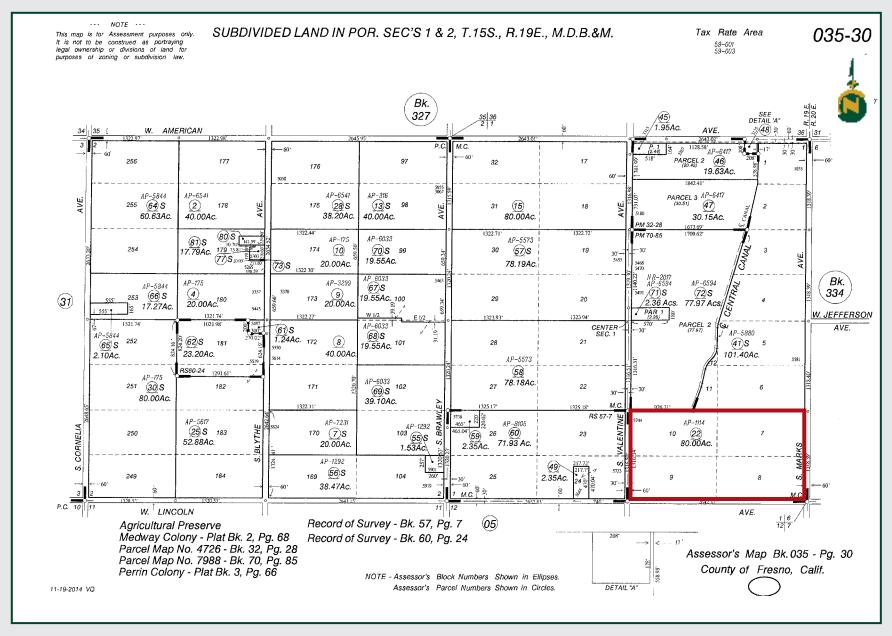

### PARCEL MAP

#### IFGAL

Fresno County APN: 035-300-22. Located in a portion of Section 1, T15S, R19E, M.D.B.&M.