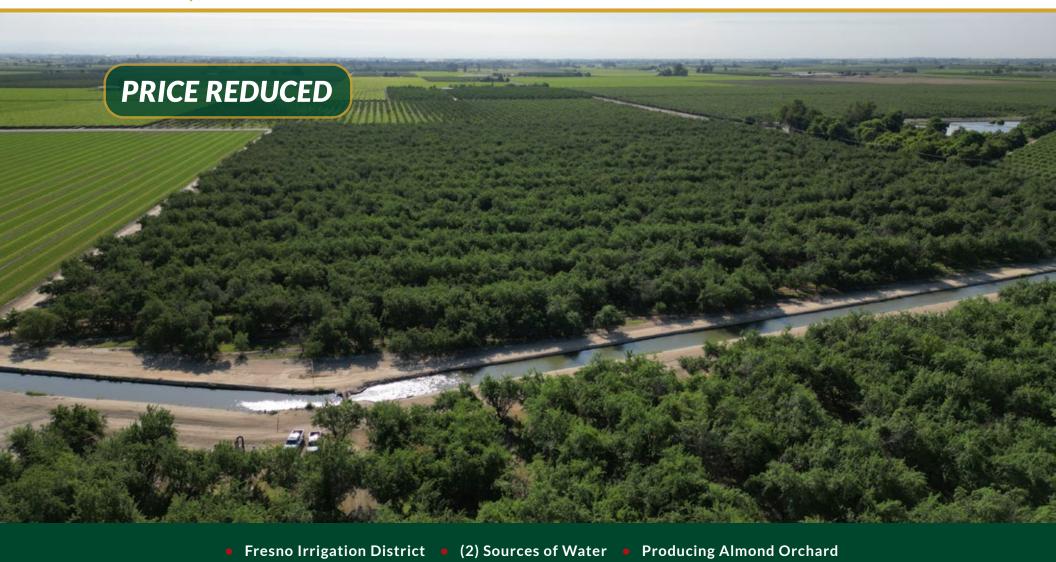

### DESCRIPTION

This offering is 80± acres of well maintained Fresno Irrigation District almonds. The property is planted to Nonpareil, Wood Colony and Aldrich varieties. It is flood irrigated via F.I.D. turnout as well as an ag well with turnouts on each row.

### WATER

Fresno Irrigation District with turnout Flood irrigated
(1) ag well with a 75 HP pump
(1) 7.5 HP lift pump