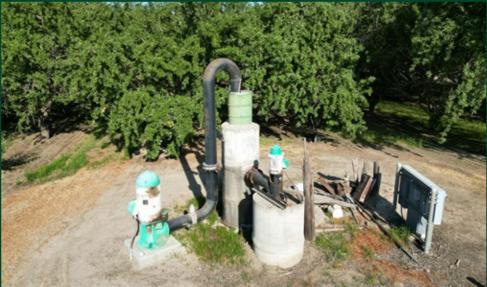

### WATER

Fresno Irrigation District with turnout Flood irrigated
(1) ag well with a 75 HP pump
(1) 7.5 HP lift pump