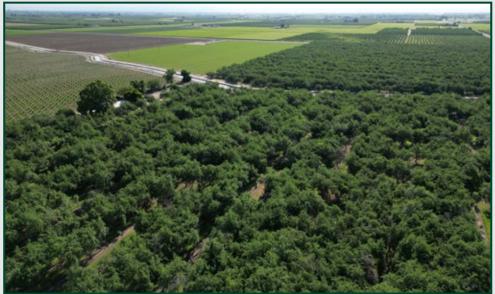

### DESCRIPTION

This offering is 80± acres of well maintained Fresno Irrigation District almonds. The property is planted to Nonpareil, Wood Colony and Aldrich varieties. It is flood irrigated via F.I.D. turnout as well as an ag well with turnouts on each row.

### **PROPERTY PHOTOS**