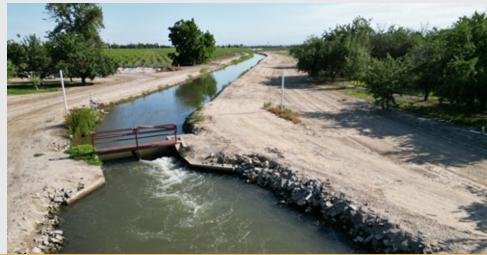

### WATER

Fresno Irrigation District with turnout Flood irrigated
(1) ag well with a 75 HP pump
(1) 7.5 HP lift pump

### **PROPERTY PHOTOS**