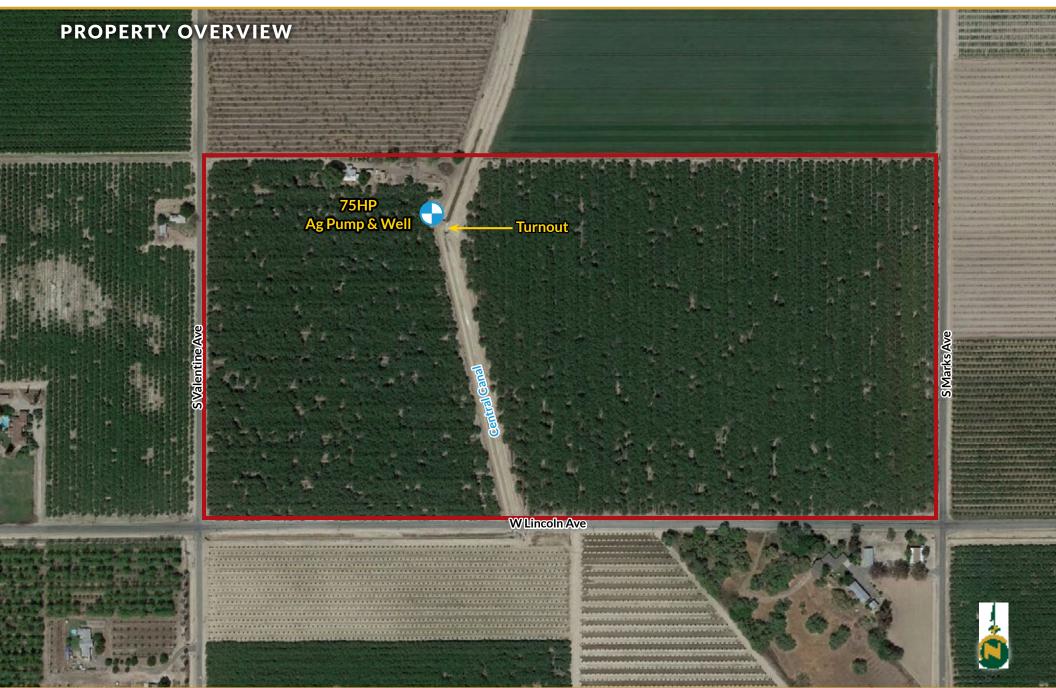

### PROPERTY INFORMATION

### DESCRIPTION

This offering is 80± acres of well maintained Fresno Irrigation District almonds. The property is planted to Nonpareil, Wood Colony and Aldrich varieties. It is flood irrigated via F.I.D. turnout as well as an ag well with turnouts on each row.

#### LOCATION

North side of Lincoln Avenue between Valentine and Marks Avenues.

### WATER

Fresno Irrigation District with turnout Flood irrigated
(1) ag well with a 75 HP pump
(1) 7.5 HP lift pump