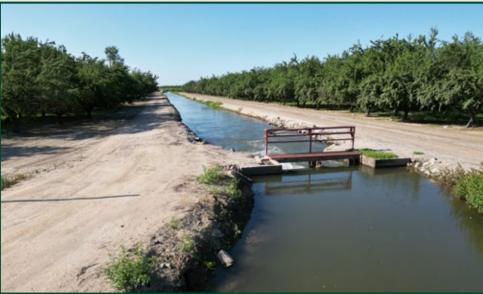

### DESCRIPTION

This offering is 80± acres of well maintained Fresno Irrigation District almonds. The property is planted to Nonpareil, Wood Colony and Aldrich varieties. It is flood irrigated via F.I.D. turnout as well as an ag well with turnouts on each row.

### WATER

Fresno Irrigation District with turnout Flood irrigated
(1) ag well with a 75 HP pump
(1) 7.5 HP lift pump