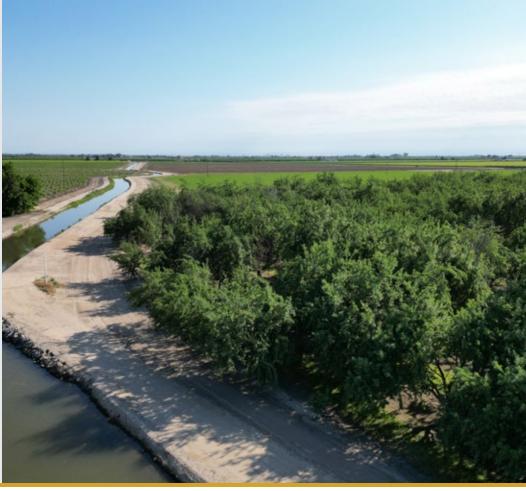

. The property IS located within the Williamson Act.

#### PLANTINGS

50% Nonpareil, 25% Wood Colony, 25% Aldrich, all planted in 2004.

### WATER

Fresno Irrigation District with turnout Flood irrigated
(1) ag well with a 75 HP pump
(1) 7.5 HP lift pump

### SOILS

Hesperia fine sandy loam, very deep, Grade 1, Excellent Hanford sandy loam, Grade 1 - Excellent

#### BUILDINGS

 $1,500 \pm \text{sq.}$  ft. older ranch home

### PRICE/TERMS

\$3,160,000 all cash at the close of escrow. The 2023 almond crop is negotiable.





# **80.00± Acres**Fresno County, CA





# **80.00± Acres**Fresno County, CA



### **SOILS MAP**



# **80.00± Acres**Fresno County, CA



### PARCEL MAP



# **80.00± Acres**Fresno County, CA



### **PROPERTY PHOTOS**









### 80.00± Acres Fresno County, CA







### Offices Serving The Central Valley

### **FRESNO**

7480 N. Palm Ave, Ste 101 Fresno, CA 93711 559.432.6200

#### VISALIA

3447 S. Demaree Street Visalia, CA 93277 559.732.7300

### BAKERSFIELD

4900 California Ave., #210B Bakersfield, CA 93309 661.334.2777









Water Disclosure: The Sustainable Groundwater Management Act (SGMA) was passed in 2014, requiring groundwater basins to be sustainable by 2040. SGMA requires a Groundwater Sustainability Plan (GSP) by 2020. SGMA may limit the amount of well water that may be pumped from underground aquifers. Buyers and tenants to a real estate transaction should consult with their own water attorney; hydrologist; geologist; civil engineer; or other

environmental professional. Additional information is available at: California Department