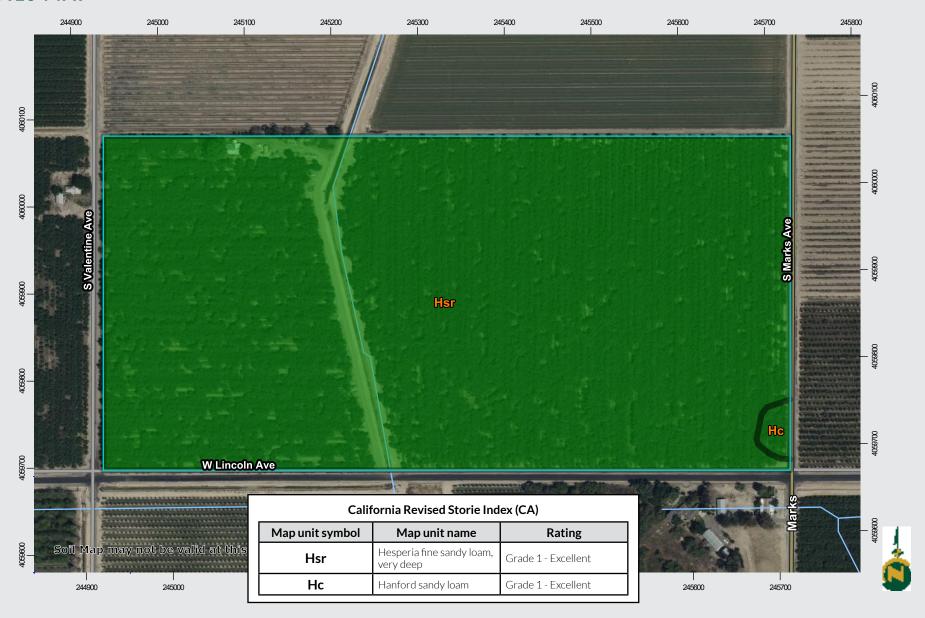

### **SOILS MAP**

### SOILS

Hesperia fine sandy loam, very deep, Grade 1, Excellent Hanford sandy loam, Grade 1 - Excellent