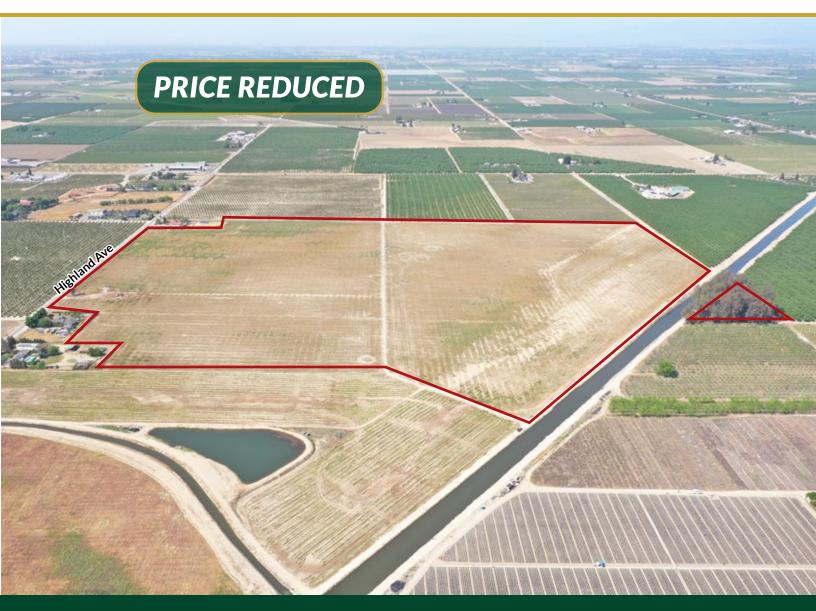

### 89.24± Acres

- **Consolidated Irrigation District**
- Agricultural Wells + C.I.D. Water
- **Open Ground**

#### LOCATION

East side of Highland Ave. south of Central Ave. and north of American Ave.

Address: 4444 S. Highland Ave., Del Rey, CA 93616

#### LEGAL

Fresno County APN's: 332-051-05s & 06s. Located in a portion of Section 31, T14S, R22E, M.D.B.&M.