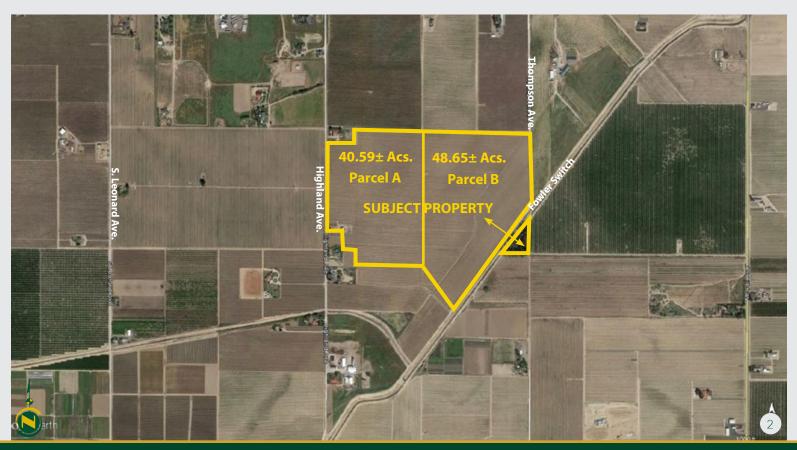

#### LEGAL

Fresno County APN's: 332-051-05s & 06s. Located in a portion of Section 31, T14S, R22E, M.D.B.&M.

#### PRICE/TERMS

\$2,855,680 cash to the Seller at close of escrow. Parcels can be purchased together or separately at the price of:

Parcel A: \$1,298,880 Parcel B: \$1,556,800

### PROPERTY LOCATION