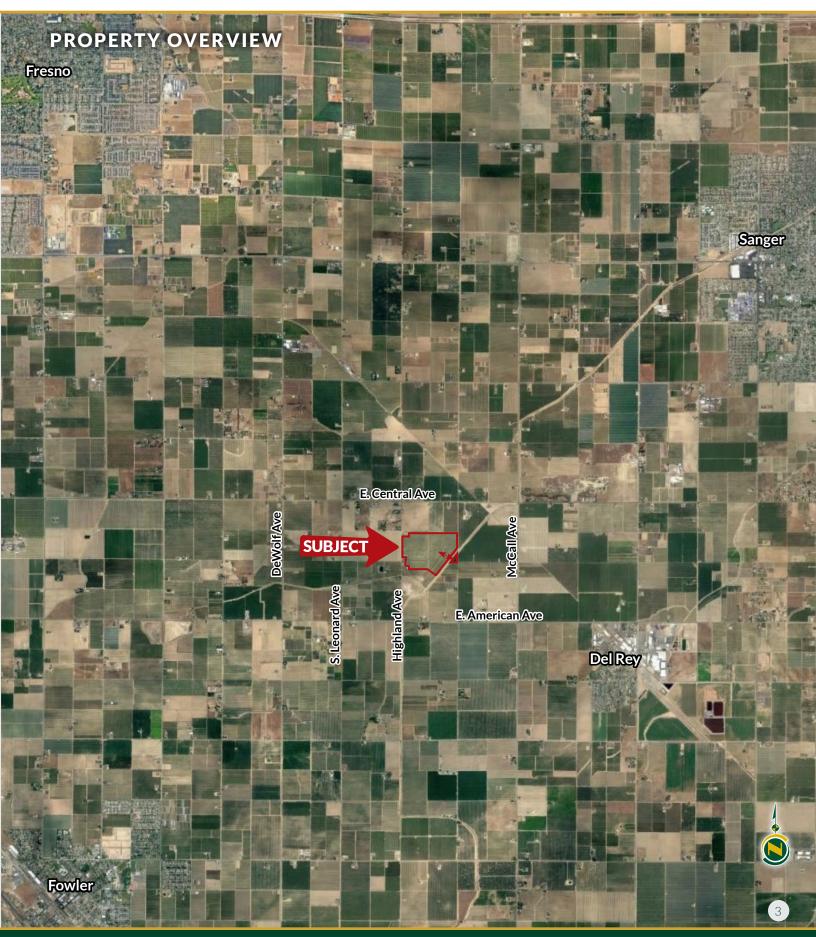

#### LOCATION

East side of Highland Ave. south of Central Ave. and north of American Ave.

Address: 4444 S. Highland Ave., Del Rey, CA 93616

### PROPERTY LOCATION