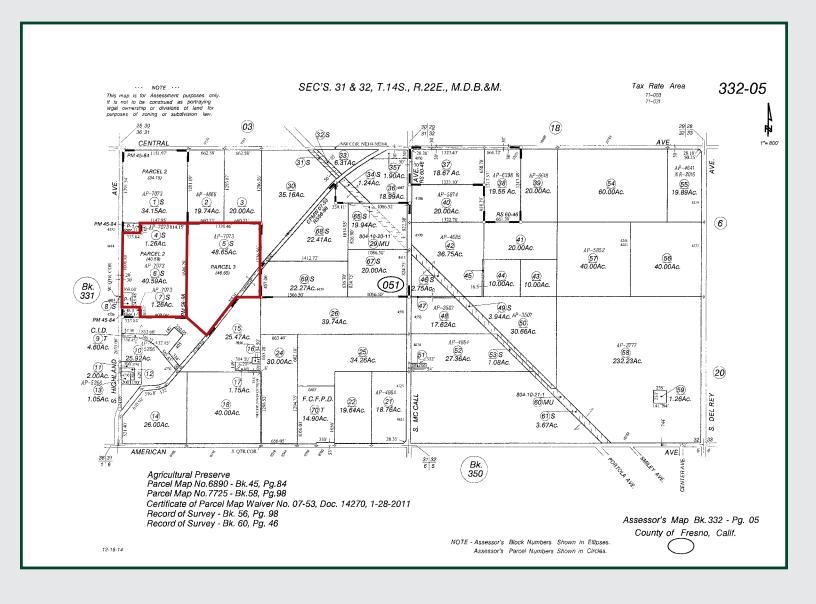

#### LEGAL

Fresno County APN's: 332-051-05s & 06s. Located in a portion of Section 31, T14S, R22E, M.D.B.&M.

#### **APN MAP**

**Water Disclosure:** The Sustainable Groundwater Management Act (SGMA) was passed in 2014, requiring groundwater basins to be sustainable by 2040. SGMA requires a Groundwater Sustainability Plan (GSP) by 2020. SGMA may limit the amount of well water that may be pumped from underground aquifers. Buyers and tenants to a real estate transaction should consult with their own water attorney; hydrologist; geologist; civil engineer; or other environmental professional.