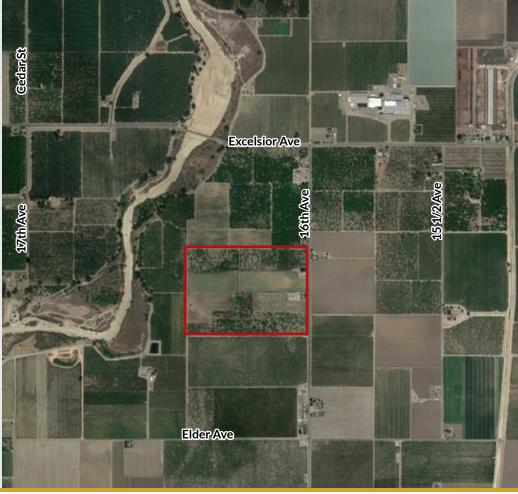

#### LOCATION

Located approximately 1/2 mile south of Excelsior Ave. on Avenue 16. Approximately 5 miles northwest of Hanford.

#### LEGAL

Kings County APN: 04-080-26 & 27. Located in a portion of Section 1, T18S, R20E, M.D.B.&M.