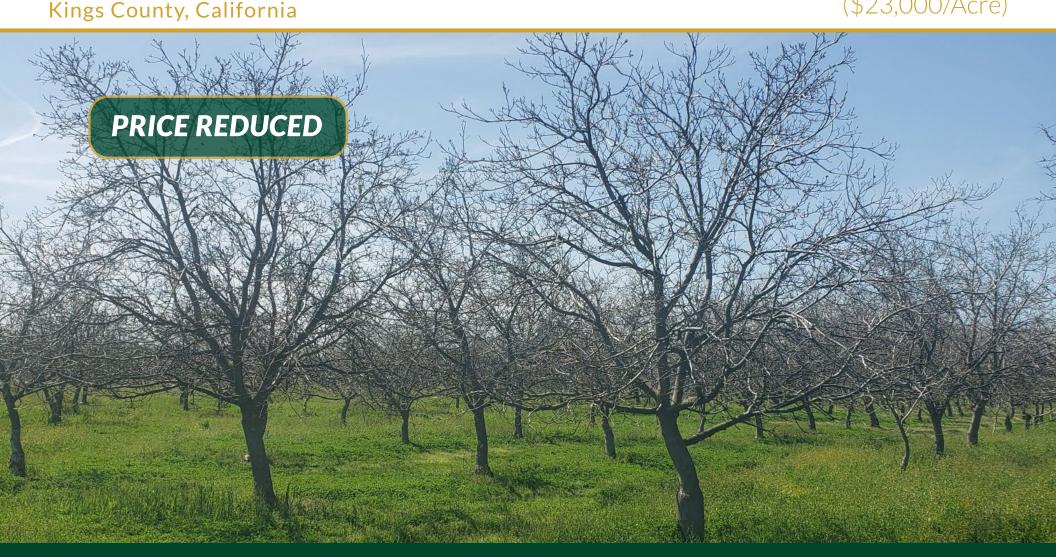

# **80.00± Acres**Kings County, CA

#### DESCRIPTION

Walnuts and open ground in a very good area.

#### PLANTINGS

 $50\pm$  acs. Chandler Walnuts on Paradox Rootstock, ages 6-15 years. Spacing is  $25' \times 27'$  with some interplants in various areas.