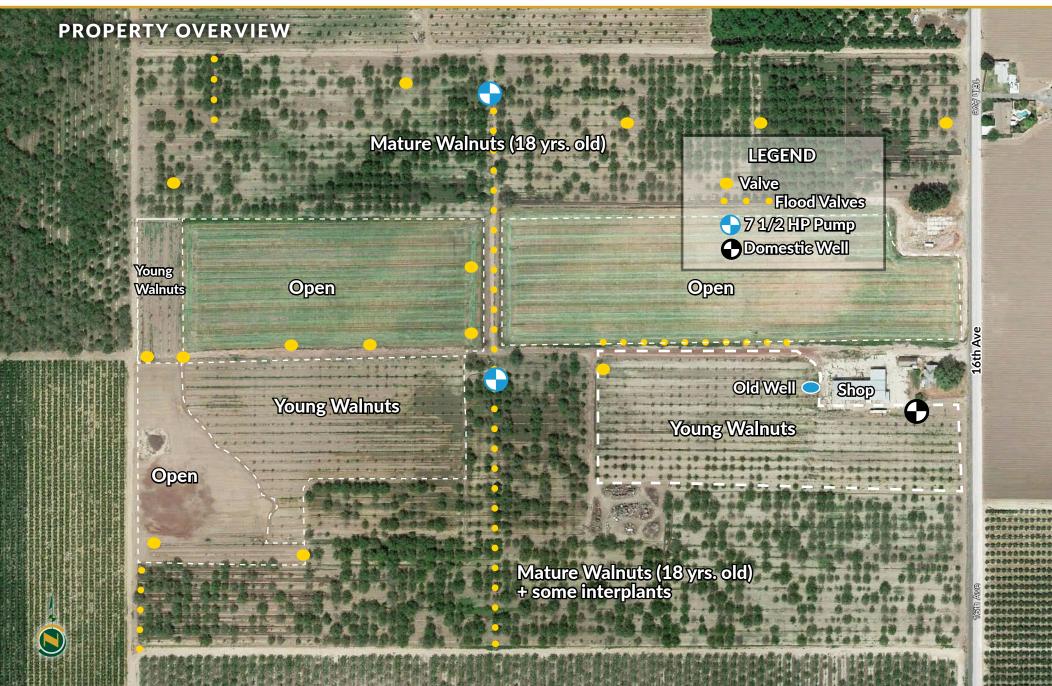

#### PLANTINGS

 $50\pm$  acs. Chandler Walnuts on Paradox Rootstock, ages 6-15 years. Spacing is  $25' \times 27'$  with some interplants in various areas.

#### WATER

(2) 7 1/2 HP submersible pumps. Property is located within the South Fork Kings GSA.

Domestic well - no pump.

#### BUILDINGS

8,000± s/f lean-to shed with a concrete floor.