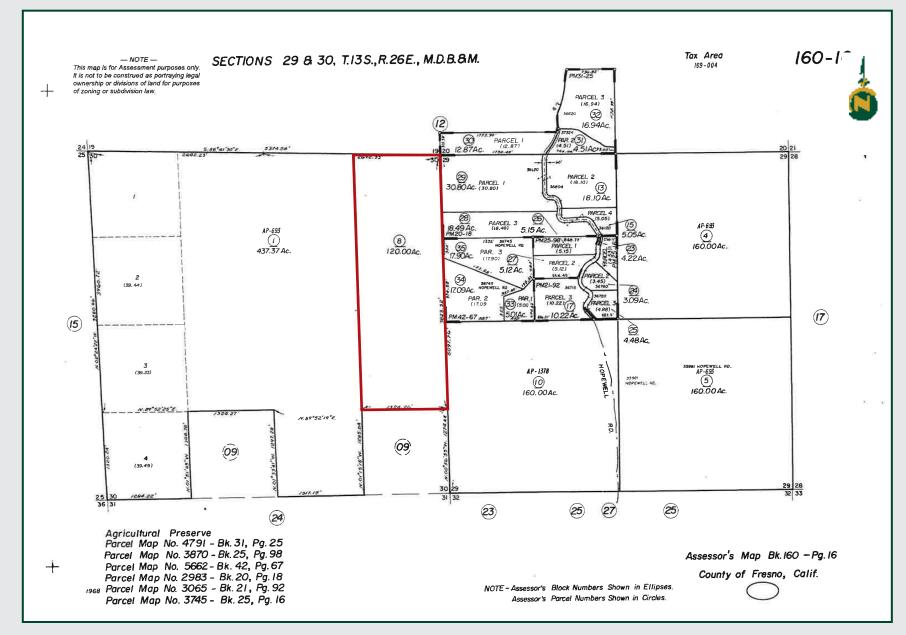

#### PARCEL MAP

**120± Acres** Fresno County, CA

#### LEGAL

Fresno County APN: 160-160-08 Located in a portion of Section 30, T13S, R26E, M.D.B.&M.