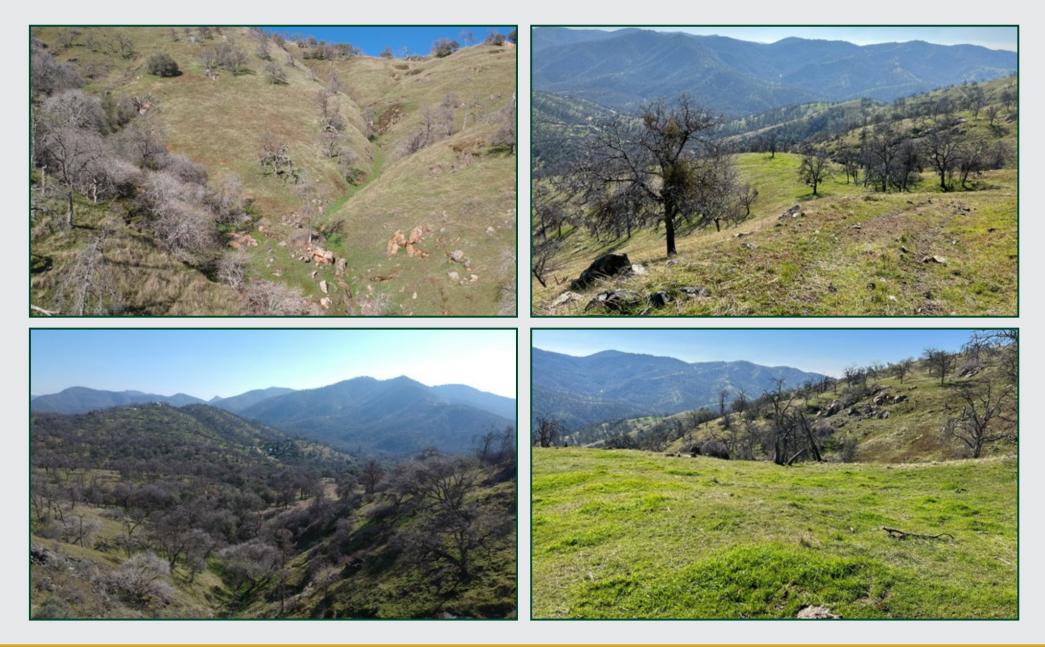

### **PROPERTY PHOTO**

**120± Acres** Fresno County, CA

### **PROPERTY PHOTOS**

#### DESCRIPTION

Here is an opportunity to purchase 120± acres of recreational/grazing ground with spectacular views located in the foothills of Squaw Valley. The new owner will have the opportunity to enjoy running cattle, horseback riding, hiking, mountain bike riding, dirt bikes and much more. The property is perimeter fenced and has various roads graded for excellent access throughout many points of the property. Please contact listing agent for showing details.

#### LOCATION

The subject property is located at the end of Simon Lane just north of the 180 highway and just over 4 miles east of Bear Mountain Pizza in the town of Squaw Valley.