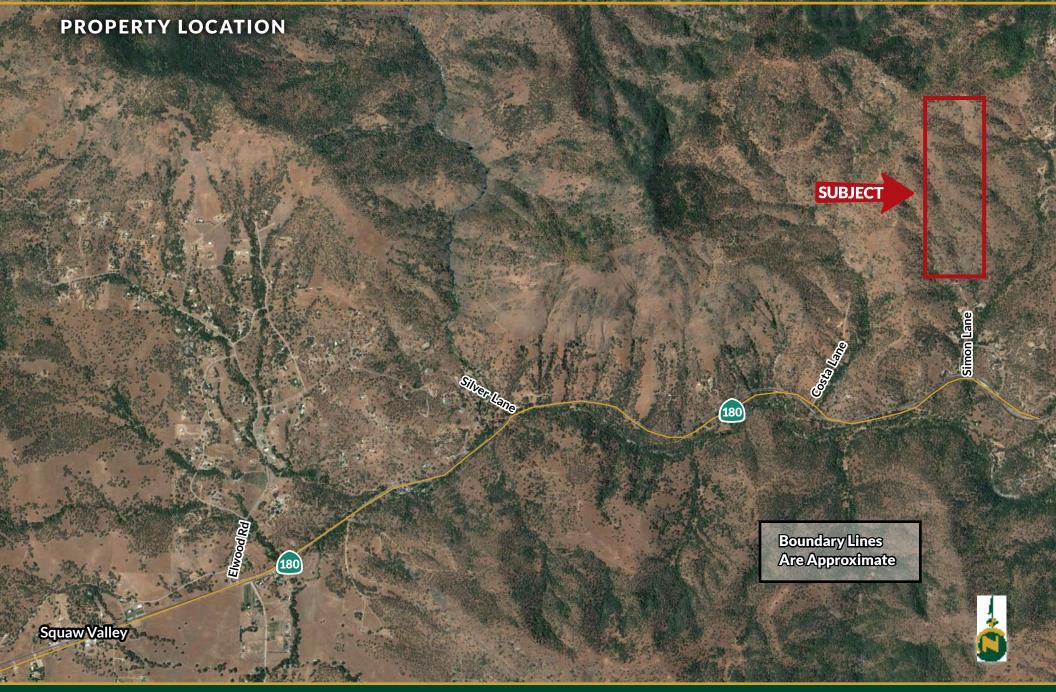

#### LOCATION

The subject property is located at the end of Simon Lane just north of the 180 highway and just over 4 miles east of Bear Mountain Pizza in the town of Squaw Valley.

#### LEGAL

Fresno County APN: 160-160-08 Located in a portion of Section 30, T13S, R26E, M.D.B.&M.