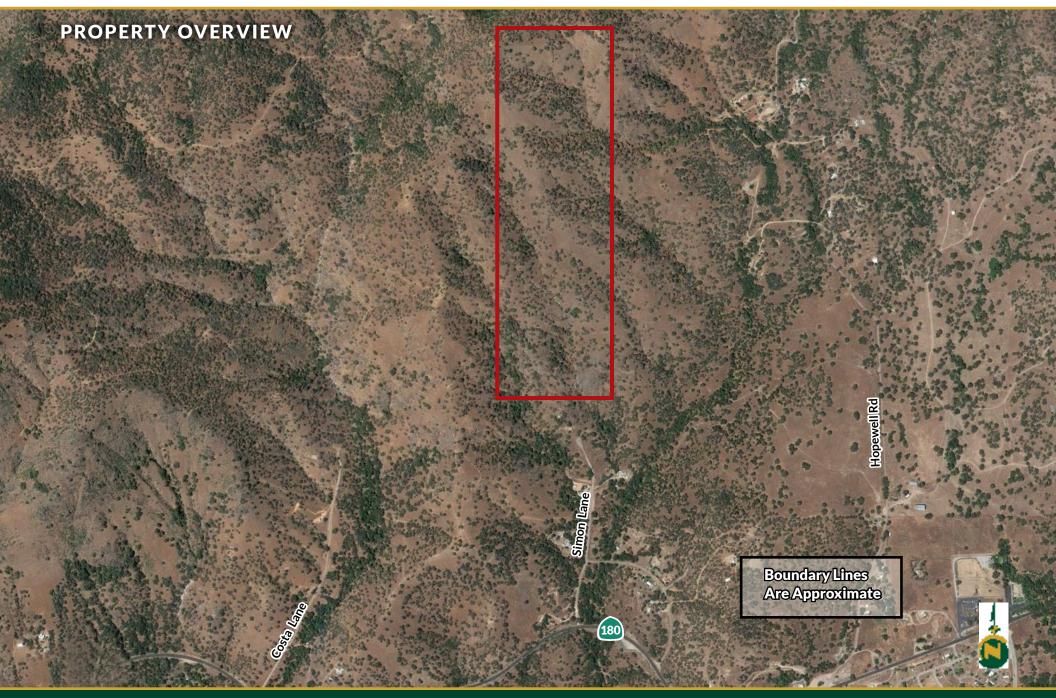

#### LOCATION

The subject property is located at the end of Simon Lane just north of the 180 highway and just over 4 miles east of Bear Mountain Pizza in the town of Squaw Valley.

#### LEGAL

Fresno County APN: 160-160-08 Located in a portion of Section 30, T13S, R26E, M.D.B.&M.