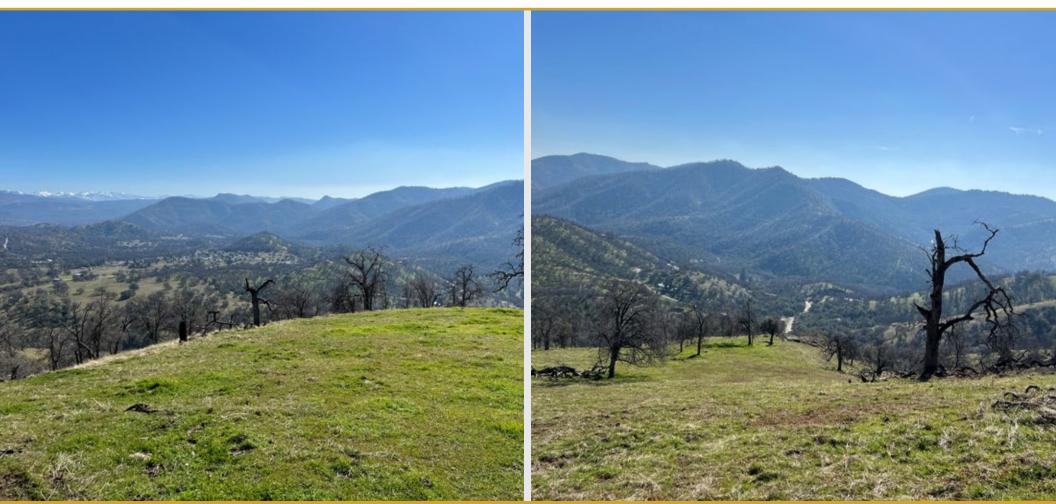

### **PROPERTY PHOTOS**

#### DESCRIPTION

Here is an opportunity to purchase 120± acres of recreational/grazing ground with spectacular views located in the foothills of Squaw Valley. The new owner will have the opportunity to enjoy running cattle, horseback riding, hiking, mountain bike riding, dirt bikes and much more. The property is perimeter fenced and has various roads graded for excellent access throughout many points of the property. Please contact listing agent for showing details.

#### LOCATION

The subject property is located at the end of Simon Lane just north of the 180 highway and just over 4 miles east of Bear Mountain Pizza in the town of Squaw Valley.