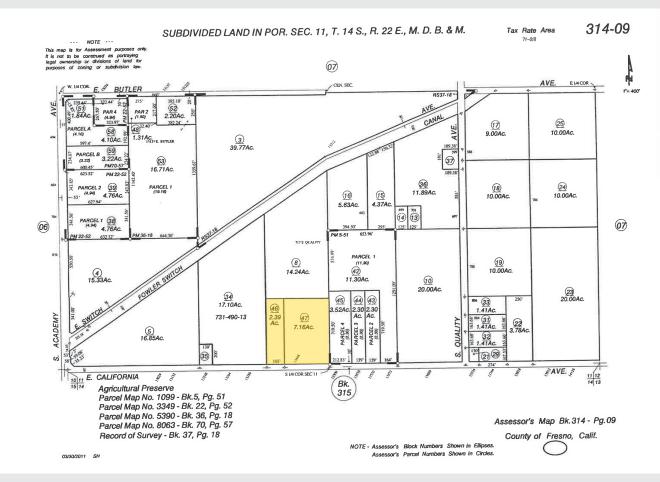

### ASSESSOR'S PARCEL MAP

#### LEGAL

Fresno County APN's: 314-090-46 & 47. Located in a portion of Section 11, T14S, R22E, M.D.B.&M.