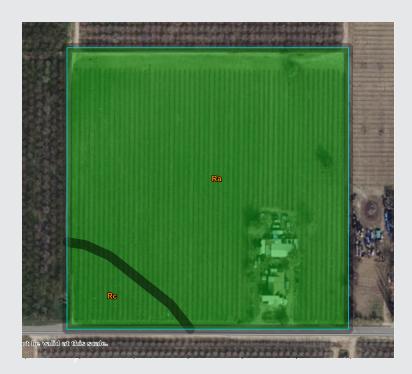

#### SOILS MAP

#### SOILS

Ramona sandy loam, Grade 1 - Excellent Ramona loam, Grade 1 - Excellent

BUILDINGS 1,756 sq. ft. home, 2 bedrooms, 2 baths.

PRICE/TERMS \$550,000 cash at the close of escrow