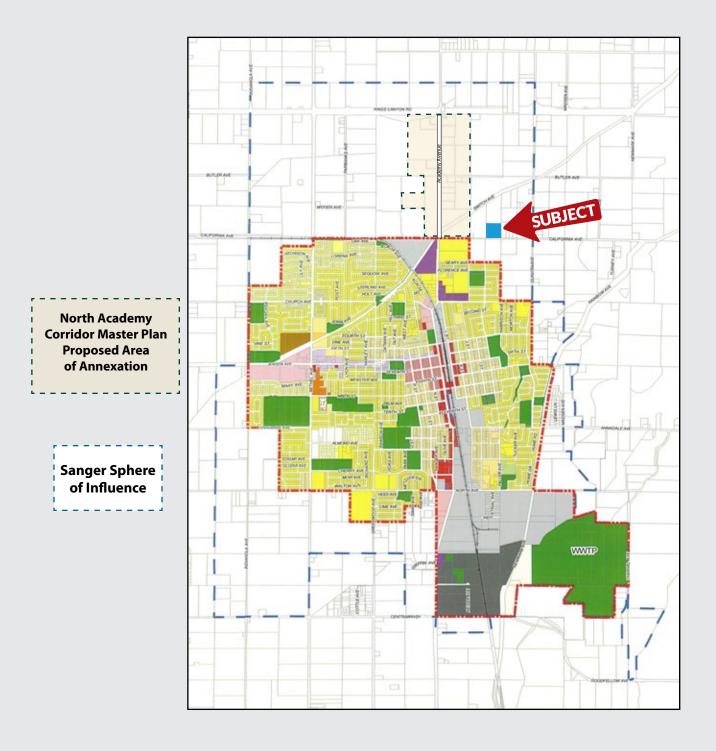

#### LOCATION

The property sits on the edge of the city limits and is within the City of Sanger's Sphere of Influence with future development potential.

Address: 13448 E. California Ave., Sanger, CA 93657