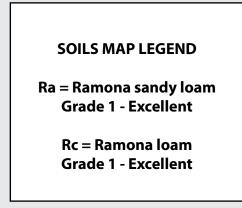

#### SOILS MAP

#### SOILS

Ramona sandy loam, Grade 1 - Excellent Ramona loam, Grade 1 - Excellent

BUILDINGS 1,756 sq. ft. home, 2 bedrooms, 2 baths.

PRICE/TERMS \$550,000 cash at the close of escrow