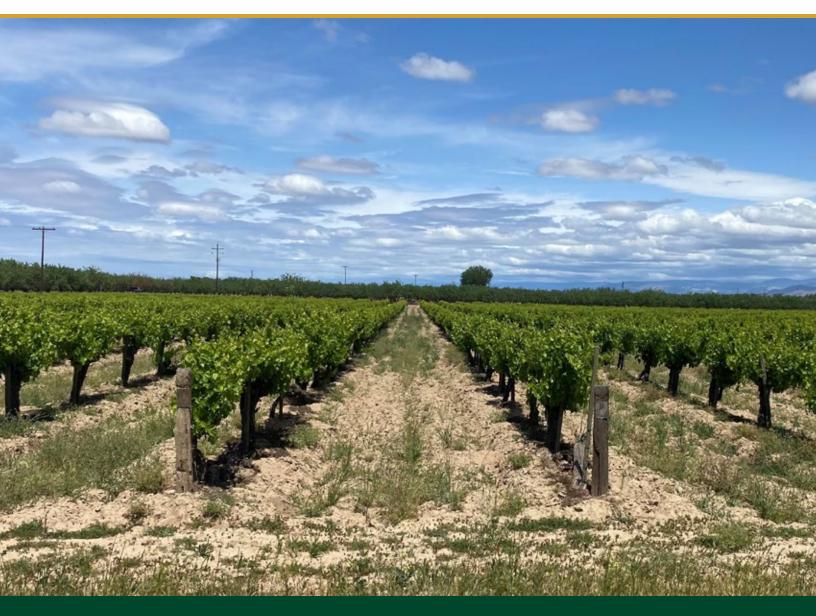

# SANGER VINEYARD

## **\$550,000** Fresno County, California

### 9.55± Acres

- Located within Sanger Sphere of Influence
- Future Development Potential
- Consolidated Irrigation District
- Grade 1 Soils

Exclusively Presented by:

Pearson Realty A Tradition in Trust