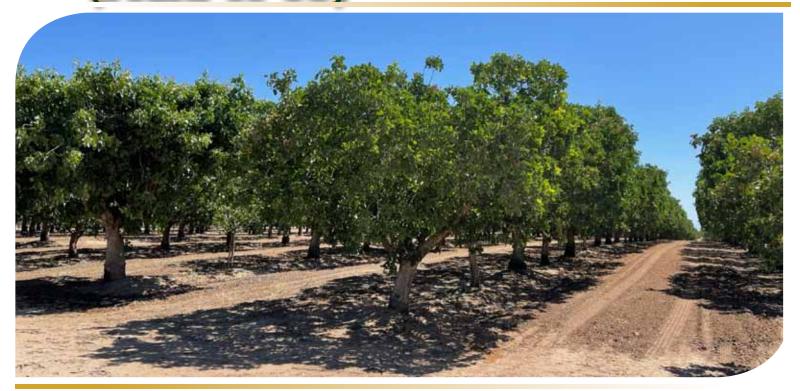

**PLANTINGS:** 

A mature producing pistachio orchard originally planted in the 1970's with Kerman variety on Atlantica Rootstock. Since then, replants have been Kerman on UCB-1 Rootstock.

**WATER:** 

Madera Water District. Mini-sprinkler irrigation.