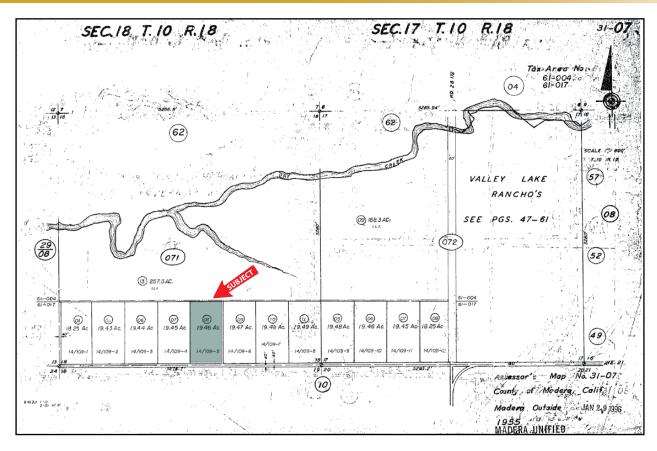

**LEGAL:** 

 $19.46\pm$  assessed acres located in the W 1/2 of the SW 1/4 of the SE 1/4 of Section 18, T10S, R18E, M.D.B.&M. Madera County APN: 031-071-008.

**ZONING:** 

ARV-20, Agriculture Rural Valley with a 20 acre minimum parcel size.

#### **ASSESSOR'S PARCEL MAP**