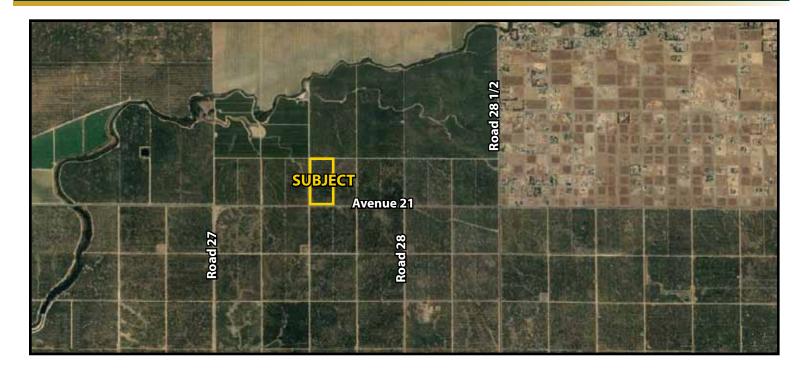

#### 19.46± Assessed Acres

<u>\$447,580.00</u> (\$23,000 per acre)

**LOCATION:** 

The north side of Avenue 21, 1/2 mile east of Road 27. Approximately 2± miles north of the city of Madera, Madera County, CA.

#### **LOCATION MAPS**

Water Disclosure: The Sustainable Groundwater Management Act (SGMA) was passed in 2014, requiring groundwater basins to be sustainable by 2040. SGMA requires a Groundwater Sustainability Plan (GSP) by 2020. SGMA may limit the amount of well water that may be pumped from underground aquifers. Buyers and tenants to a real estate transaction should consult with their own water attorney; hydrologist; geologist; civil engineer; or other environmental professional. Additional information is available at: California Department of Water Resources Sustainable Groundwater Management Act Portal - https://sgma.water.ca.gov/portal/Telephone Number: (916) 653-5791