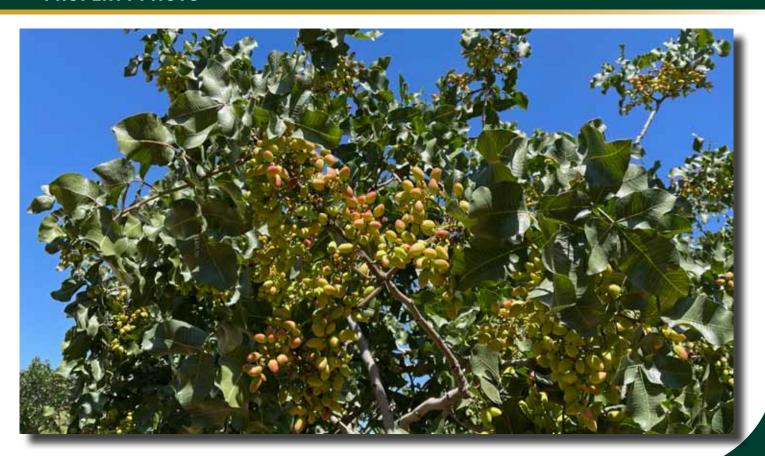

**PLANTINGS:** 

A mature producing pistachio orchard originally planted in the 1970's with Kerman variety on Atlantica Rootstock. Since then, replants have been Kerman on UCB-1 Rootstock.

**WATER:** 

Madera Water District. Mini-sprinkler irrigation.