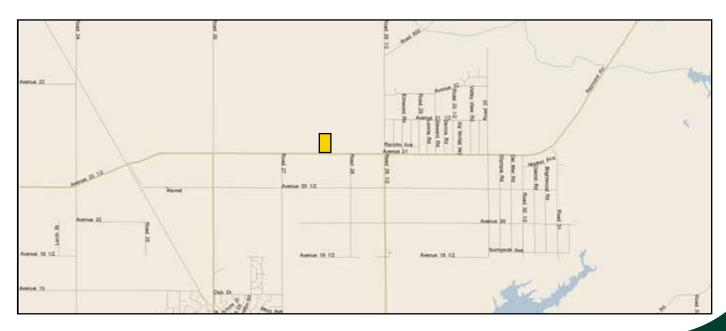

#### 19.46± Assessed Acres

<u>\$447,580.00</u> (\$23,000 per acre)

**LOCATION:** 

The north side of Avenue 21, 1/2 mile east of Road 27. Approximately 2± miles north of the city of Madera, Madera County, CA.

#### **LOCATION MAPS**

Water Disclosure: The Sustainable Groundwater Management Act (SGMA) was passed in 2014, requiring groundwater basins to be sustainable by 2040. SGMA requires a Groundwater Sustainability Plan (GSP) by 2020. SGMA may limit the amount of well water that may be pumped from underground aquifers. Buyers and tenants to a real estate transaction should consult with their own water attorney; hydrologist; geologist; civil engineer; or other environmental professional. Additional information is available at: California Department of Water Resources Sustainable Groundwater Management Act Portal - https://sgma.water.ca.gov/portal/Telephone Number: (916) 653-5791